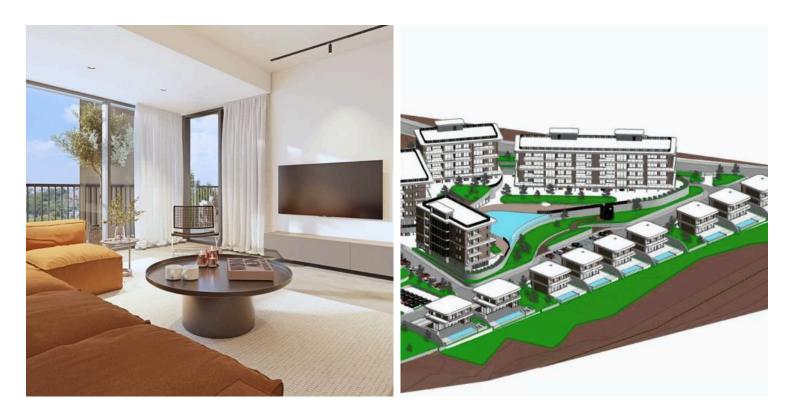

### Description

For sale is a stunning off-plan apartment located in the vibrant area of Agios Athanasios. This modern property boasts an internal space of 90 m2 and features two bedroom and two bathrooms, ensuring both comfort and convenience for residents. Situated on the top floor of a four-story building with an elevator, this apartment offers easy access and a serene living environment.

The apartment is unfurnished, offering you the freedom to personalize your living space. The gated complex includes access to a communal swimming pool and a gym, perfect for relaxation and fitness.

Discover the potential of this exceptional property in a sought-after location. For more details, contact Lextrus Real Estate today.