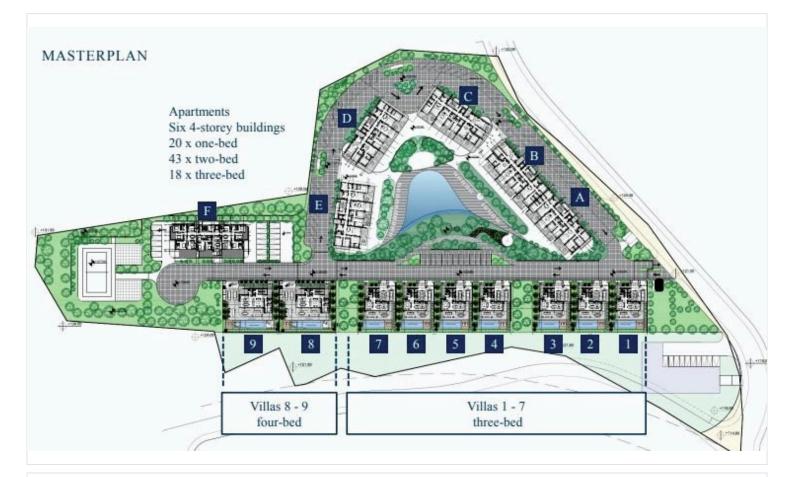

#### MASTERPLAN

Outdoor swimming pool Indoor gym Children's playground Landscaped gardens Outdoor seating area Multi-purpose sports ground