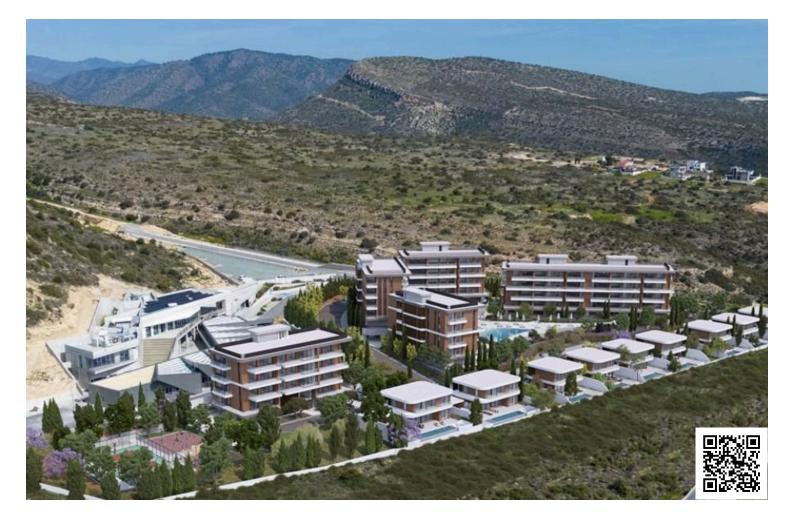

### Description

For sale is a stunning off-plan apartment located in the vibrant area of Agios Athanasios. This modern property boasts an internal space of 90 m2 and features two bedroom and two bathrooms, ensuring both comfort and convenience for residents. Situated on the top floor of a four-story building with an elevator, this apartment offers easy access and a serene living environment.

Agios Athanasios is known for its charming blend of urban amenities and natural beauty. Residents will appreciate the proximity to shops, restaurants, and parks, making it an ideal location for those who value a balanced lifestyle. The upcoming development, expected to be completed in 2028, emphasizes energy efficiency with an impressive rating of A.

The apartment is unfurnished, offering you the freedom to personalize your living space. The gated complex includes access to a communal swimming pool and a gym, perfect for relaxation and fitness.

Discover the potential of this exceptional property in a sought-after location. For more details, contact Lextrus Real Estate today.