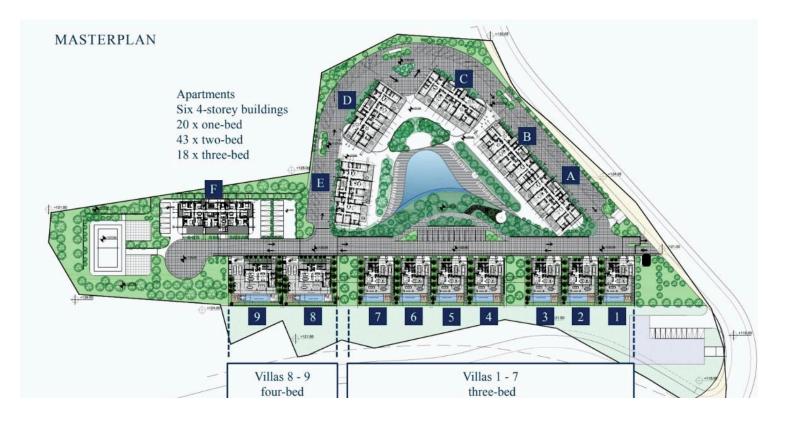

#### MASTERPLAN

Outdoor swimming pool Indoor gym Children's playground Landscaped gardens Outdoor seating area Multi-purpose sports ground