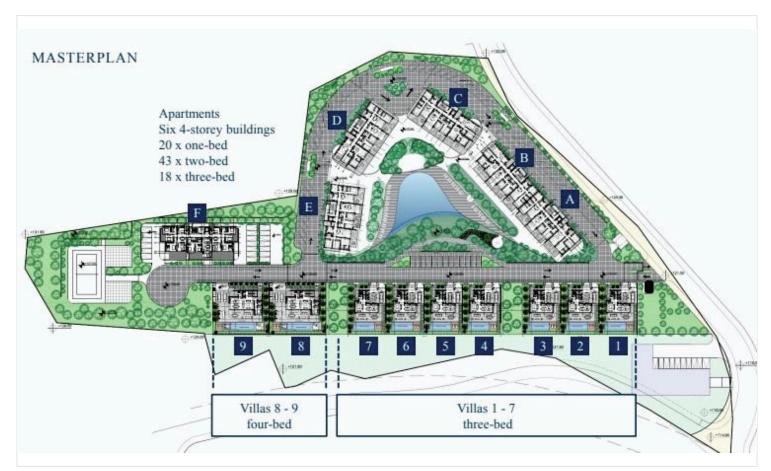

#### **Facilities**

Aircondition, Provision Childrens playground Elevator

Gated complex Gym Heating, Provision

Landscaped garden Parking, Covered Pool, Communal

Solar photovoltaic panels Solar water heater Storage

**Features** 

area

(provision)

Balcony Bright Ceramic tiles

Combined kitchen and dining Double glazing Easy access to main roads

Entrance gate Entrance gate, automated Garden

Granite countertops Investment opportunity Near amenities