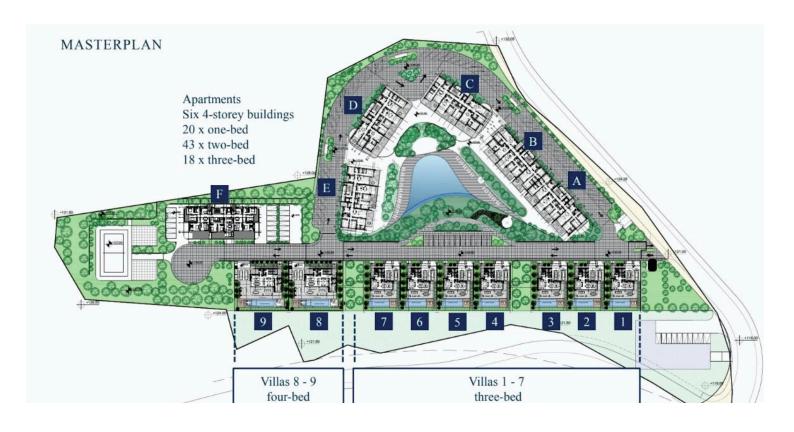

#### **Description**

For sale is a stunning off-plan apartment located in the vibrant area of Agios Athanasios. This modern property boasts an internal space of 90 m2 and features two bedroom and two bathrooms, ensuring both comfort and convenience for residents. Situated on the 3rd floor of a four-story building with an elevator, this apartment offers easy access and a serene living environment.

The apartment is unfurnished, offering you the freedom to personalize your living space. The gated complex includes access to a communal swimming pool and a gym, perfect for relaxation and fitness.

Discover the potential of this exceptional property in a sought-after location. For more details, contact Lextrus Real Estate today.