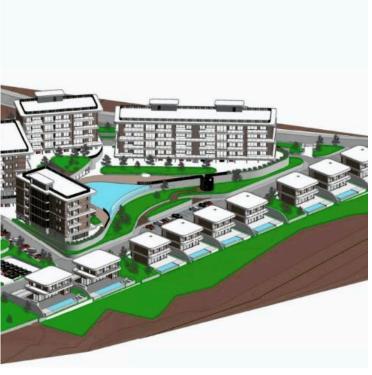

#### **Description**

For sale is a stunning off-plan apartment located in the vibrant area of Agios Athanasios. This modern property boasts an internal space of 90 m2 and features two bedroom and two bathrooms, ensuring both comfort and convenience for residents. Situated on the 3rd floor of a four-story building with an elevator, this apartment offers easy access and a serene living environment.

Agios Athanasios is known for its charming blend of urban amenities and natural beauty. Residents will appreciate the proximity to shops, restaurants, and parks, making it an ideal location for those who value a balanced lifestyle. The upcoming development, expected to be completed in 2028, emphasizes energy efficiency with an impressive rating of A.

The apartment is unfurnished, offering you the freedom to personalize your living space. The gated complex includes access to a communal swimming pool and a gym, perfect for relaxation and fitness.

Discover the potential of this exceptional property in a sought-after location. For more details, contact Lextrus Real Estate today.