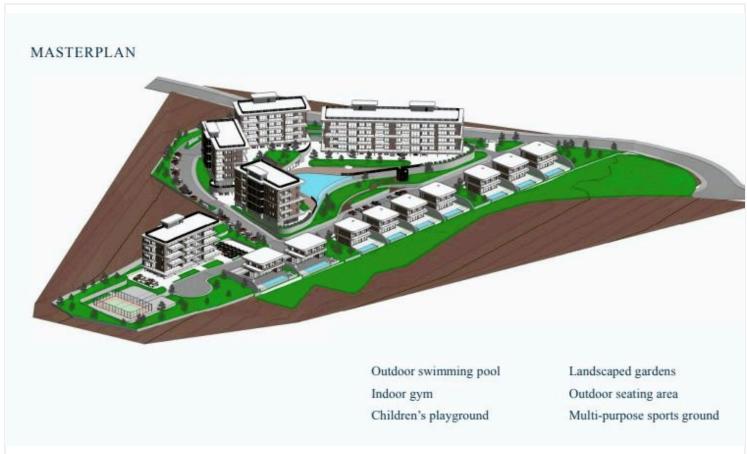

#### **Facilities**

Aircondition, Provision Childrens playground Elevator

Gated complex Gym Heating, Provision

Landscaped garden Parking, Covered Pool, Communal

Solar photovoltaic panels Solar water heater Storage

**Features** 

area

(provision)

Balcony Bright Ceramic tiles

Combined kitchen and dining Double glazing Easy access to main roads

Entrance gate Entrance gate, automated Garden

Granite countertops Investment opportunity Near amenities