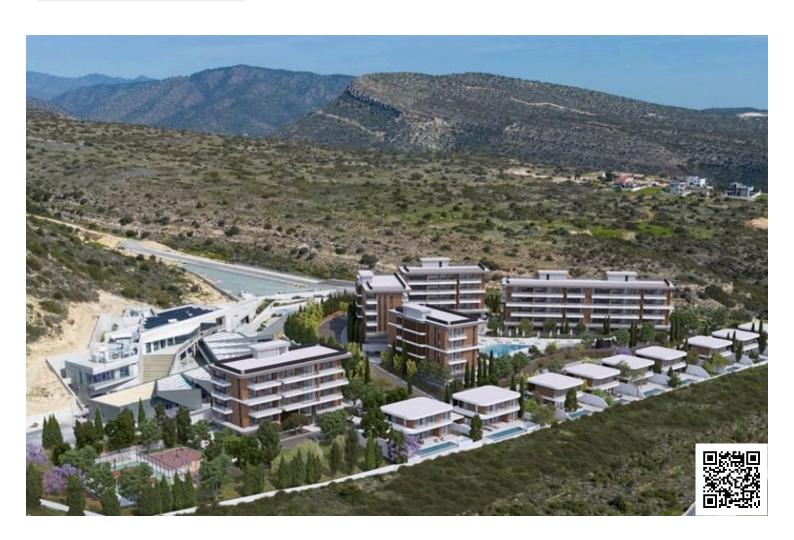

#### **Description**

For sale is a stunning off-plan apartment located in the vibrant area of Agios Athanasios. This modern property boasts an internal space of 90 m2 and features two bedroom and two bathrooms, ensuring both comfort and convenience for residents. Situated on the 3rd floor of a four-story building with an elevator, this apartment offers easy access and a serene living environment.

Agios Athanasios is known for its charming blend of urban amenities and natural beauty. Residents will appreciate the proximity to shops, restaurants, and parks, making it an ideal location for those who value a balanced lifestyle. The upcoming development, expected to be completed in 2028, emphasizes energy efficiency with an impressive rating of A.

The apartment is unfurnished, offering you the freedom to personalize your living space. The gated complex includes access to a communal swimming pool and a gym, perfect for relaxation and fitness.

Discover the potential of this exceptional property in a sought-after location. For more details, contact Lextrus Real Estate today.