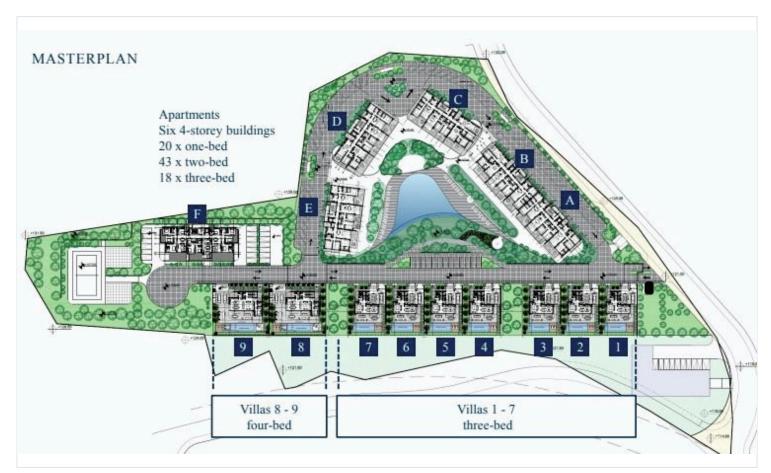

### **Facilities**

Aircondition, Provision Childrens playground Elevator

Gated complex Gym Heating, Provision

Landscaped garden Parking, Covered Pool, Communal

Solar photovoltaic panels Solar water heater Storage