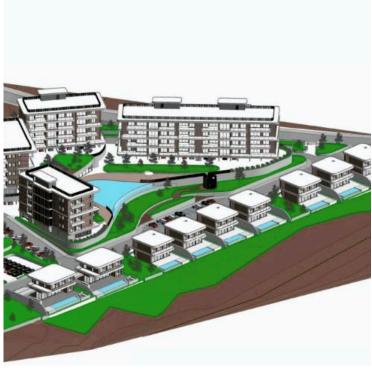

### **Description**

For sale is a stunning off-plan apartment located in the vibrant area of Agios Athanasios. This modern property boasts an internal space of 90 m2 and features two bedroom and two bathrooms, ensuring both comfort and convenience for residents. Situated on the 2nd floor of a four-story building with an elevator, this apartment offers easy access and a serene living environment.

The apartment is unfurnished, offering you the freedom to personalize your living space. The gated complex includes access to a communal swimming pool and a gym, perfect for relaxation and fitness.

Discover the potential of this exceptional property in a sought-after location. For more details, contact Lextrus Real Estate today.