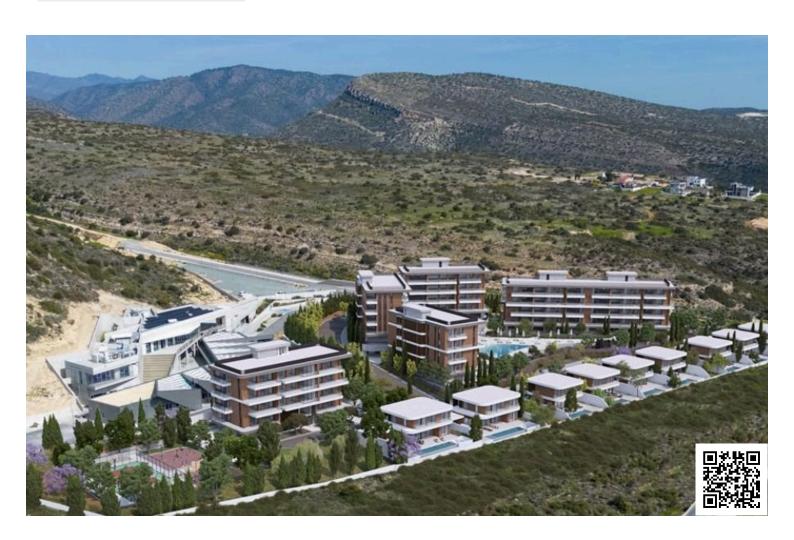

### **Description**

For sale is a stunning off-plan apartment located in the vibrant area of Agios Athanasios. This modern property boasts an internal space of 90 m2 and features two bedroom and two bathrooms, ensuring both comfort and convenience for residents. Situated on the 2nd floor of a four-story building with an elevator, this apartment offers easy access and a serene living environment.

Agios Athanasios is known for its charming blend of urban amenities and natural beauty. Residents will appreciate the proximity to shops, restaurants, and parks, making it an ideal location for those who value a balanced lifestyle. The upcoming development, expected to be completed in 2028, emphasizes energy efficiency with an impressive rating of A.

The apartment is unfurnished, offering you the freedom to personalize your living space. The gated complex includes access to a communal swimming pool and a gym, perfect for relaxation and fitness.

Discover the potential of this exceptional property in a sought-after location. For more details, contact Lextrus Real Estate today.