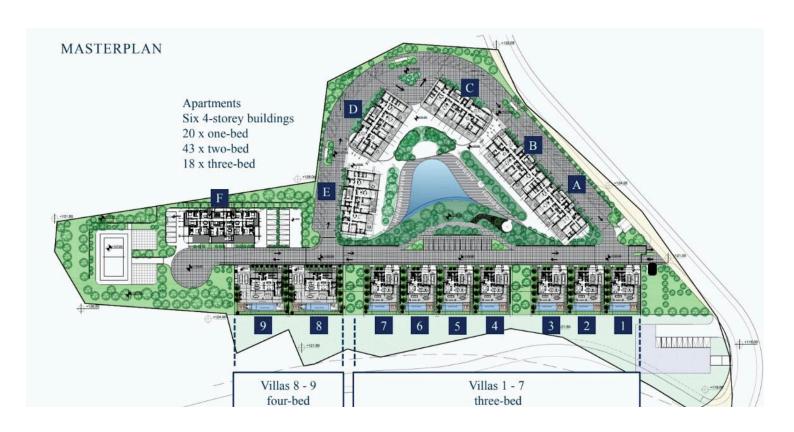

### **Description**

For sale is a stunning off-plan apartment located in the vibrant area of Agios Athanasios. This modern property boasts an internal space of 90 m2 and features two bedroom and two bathrooms, ensuring both comfort and convenience for residents. Situated on the 2nd floor of a four-story building with an elevator, this apartment offers easy access and a serene living environment.

The apartment is unfurnished, offering you the freedom to personalize your living space. The gated complex includes access to a communal swimming pool and a gym, perfect for relaxation and fitness.

Discover the potential of this exceptional property in a sought-after location. For more details, contact Lextrus Real Estate today.