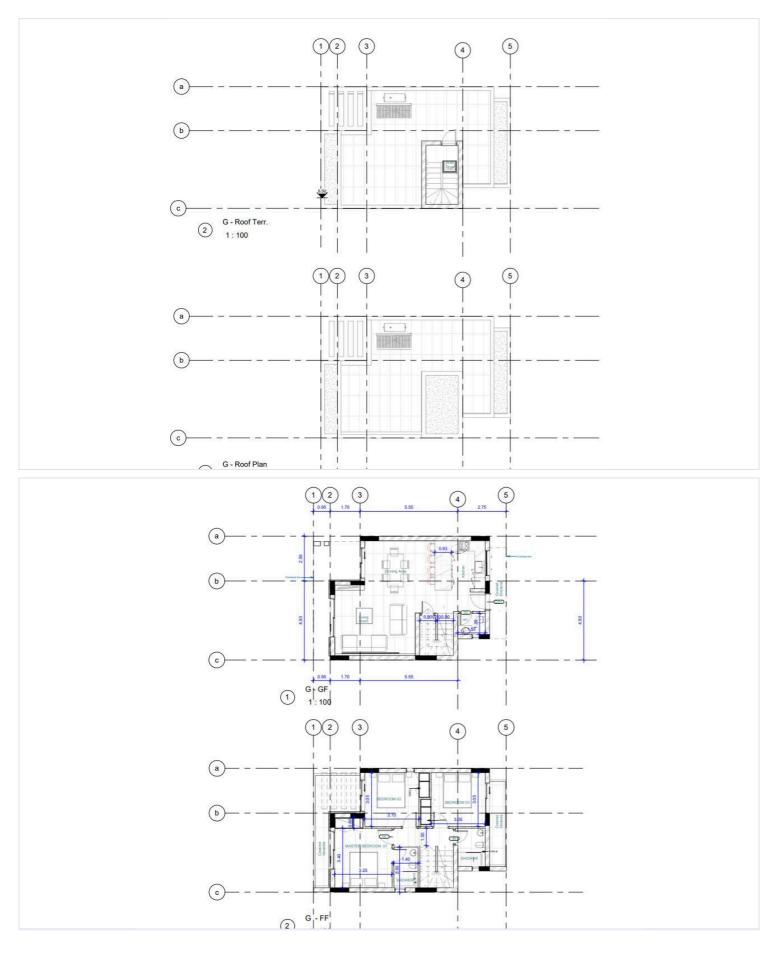

>2</sup> Covered Veranda: 28.40 m<sup>2</sup> Covered Parking: 18.80 m<sup>2</sup> Plot Size: 152 m<sup>2</sup> Delivery Status: Key Ready

Step into modern Mediterranean living with this beautifully finished detached villa in the sought-after area of Pegeia. This key-ready home offers a perfect blend of contemporary design, functional space, and breathtaking views—ideal for families, holidaymakers, or investors.

Property Highlights: 3 spacious bedrooms and 3 stylish bathrooms

Bright open-plan living area with quality finishes and natural light throughout

Underfloor heating ensures year-round comfort in every room

Energy Efficiency Class A – designed for sustainable and cost-effective living

Private swimming pool with stunning panoramic sea and mountain views





## **Floor plans**





# **Additional information**

### Facilities

Aircondition, Split system Heating, Underfloor Parking, Covered Pool, Private **Features** Bath Balcony Double glazing Guest WC Easy access to highway Easy access to main roads Investment opportunity Kitchen appliances Luxury specifications Near amenities Panoramic view Pool view Quiet area Pressurized water system **Rental potential** 

Veranda

### Distances

Sea view





### Contact us



#### George Sergiou

(+357) 94055813info@lextrusrealestate.com