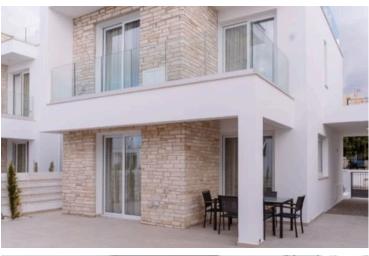

#### **Description**

Luxury 3 Bedroom Villa with Sea View in Peyia, Paphos (13079)

Covered Internal Area: 126.25 m<sup>2</sup>

Covered Veranda: 28.40 m<sup>2</sup> Covered Parking: 17.50 m<sup>2</sup>

Plot Size: 184 m<sup>2</sup>

Delivery Status: Key Ready

Step into modern Mediterranean living with this beautifully finished detached villa in the sought-after area of Pegeia. This key-ready home offers a perfect blend of contemporary design, functional space, and breathtaking views—ideal for families, holidaymakers, or investors.

Property Highlights:

3 spacious bedrooms and 3 stylish bathrooms

Bright open-plan living area with quality finishes and natural light throughout

Underfloor heating ensures year-round comfort in every room