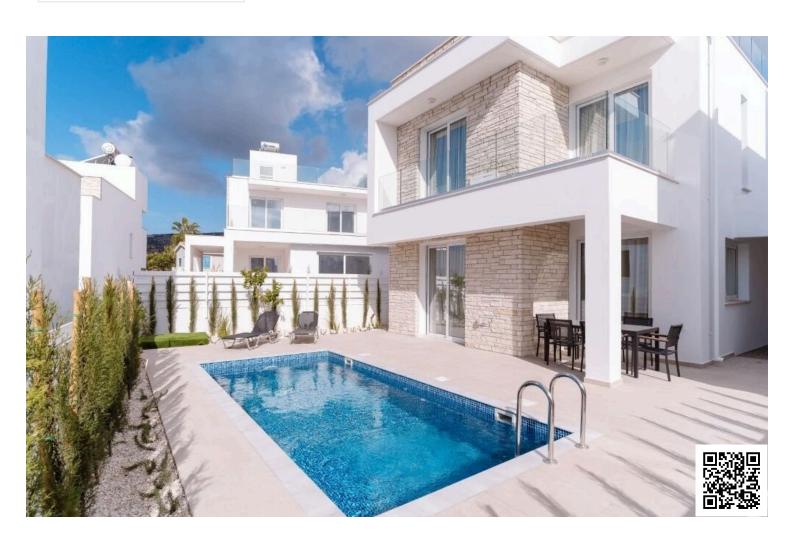

#### **Description**

Luxury 3 Bedroom Villa with Sea View in Peyia, Paphos (13079)

Covered Internal Area: 126.25 m<sup>2</sup>

Covered Veranda: 28.40 m<sup>2</sup> Covered Parking: 17.50 m<sup>2</sup>

Plot Size: 184 m<sup>2</sup>

Delivery Status: Key Ready

Step into modern Mediterranean living with this beautifully finished detached villa in the sought-after area of Pegeia. This key-ready home offers a perfect blend of contemporary design, functional space, and breathtaking views—ideal for families, holidaymakers, or investors.

Property Highlights:

3 spacious bedrooms and 3 stylish bathrooms

Bright open-plan living area with quality finishes and natural light throughout

Underfloor heating ensures year-round comfort in every room

Energy Efficiency Class A – designed for sustainable and cost-effective living

Private swimming pool with stunning panoramic sea and mountain views