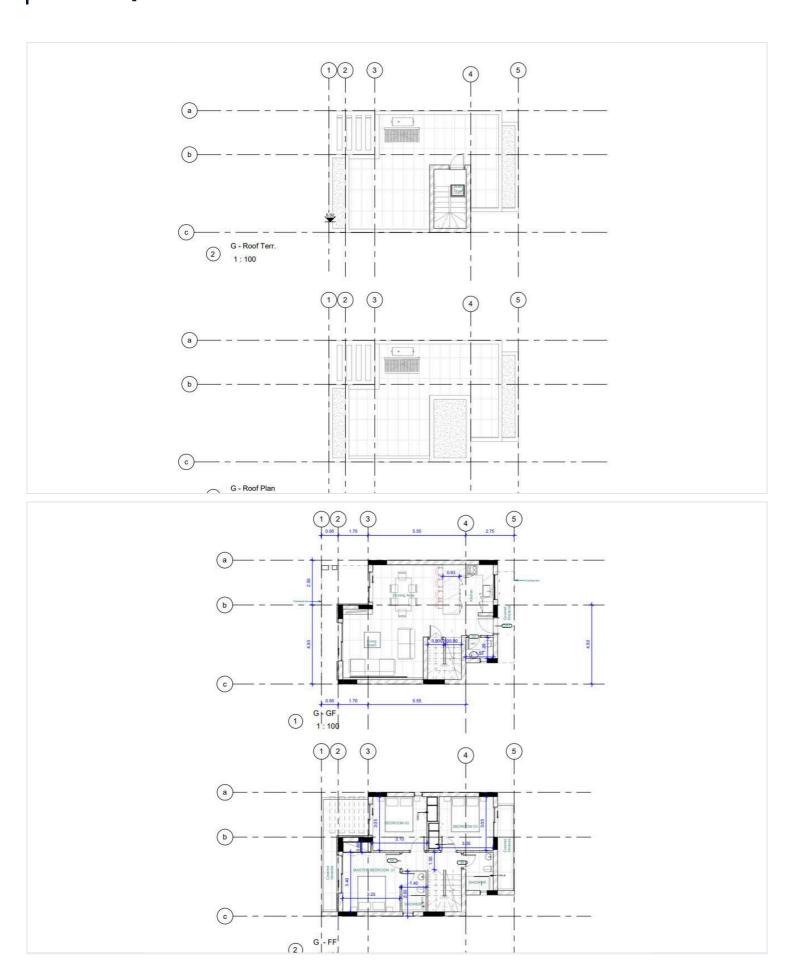

# Floor plans

#### **Specifications**

| <b>3</b> | <b>№</b> 3 | [] 126.25 m <sup>2</sup> |
|----------|------------|--------------------------|
| Bedrooms | Bathrooms  | Covered                  |

| Туре              | Detached Villa     |
|-------------------|--------------------|
| Toilets           | 3                  |
| Plot              | 188 m <sup>2</sup> |
| Status            | Key ready          |
| Year of construct | ion <b>2025</b>    |
|                   |                    |

#### **Description**

Luxury 3 Bedroom Villa with Sea View in Peyia, Paphos (13079)

Covered Internal Area: 126.25 m<sup>2</sup>

Covered Veranda: 28.40 m<sup>2</sup> Covered Parking: 17.50 m<sup>2</sup>

Plot Size: 184 m<sup>2</sup>