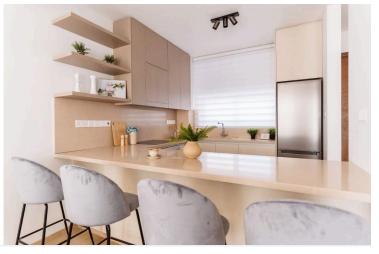

#### **Description**

Luxury 3 Bedroom Villa with Sea View in Peyia, Paphos (13079)

Covered Internal Area: 126.25 m<sup>2</sup>

Covered Veranda: 28.40 m<sup>2</sup> Covered Parking: 17.50 m<sup>2</sup>

Plot Size: 184 m<sup>2</sup>

Property Highlights:

3 spacious bedrooms and 3 stylish bathrooms

Bright open-plan living area with quality finishes and natural light throughout

Underfloor heating ensures year-round comfort in every room

Energy Efficiency Class A – designed for sustainable and cost-effective living

Private swimming pool with stunning panoramic sea and mountain views