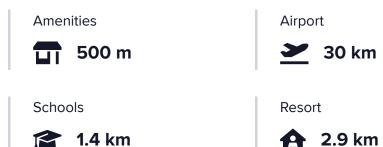

## **Floor plans**

### Description

Luxury 3 Bedroom Villa with Sea View in Peyia, Paphos (13078)

Covered Internal Area: 126.25 m<sup>2</sup> Covered Veranda: 28.40 m<sup>2</sup> Covered Parking: 17.50 m<sup>2</sup> Plot Size: 184 m<sup>2</sup> Delivery Status: Key Ready