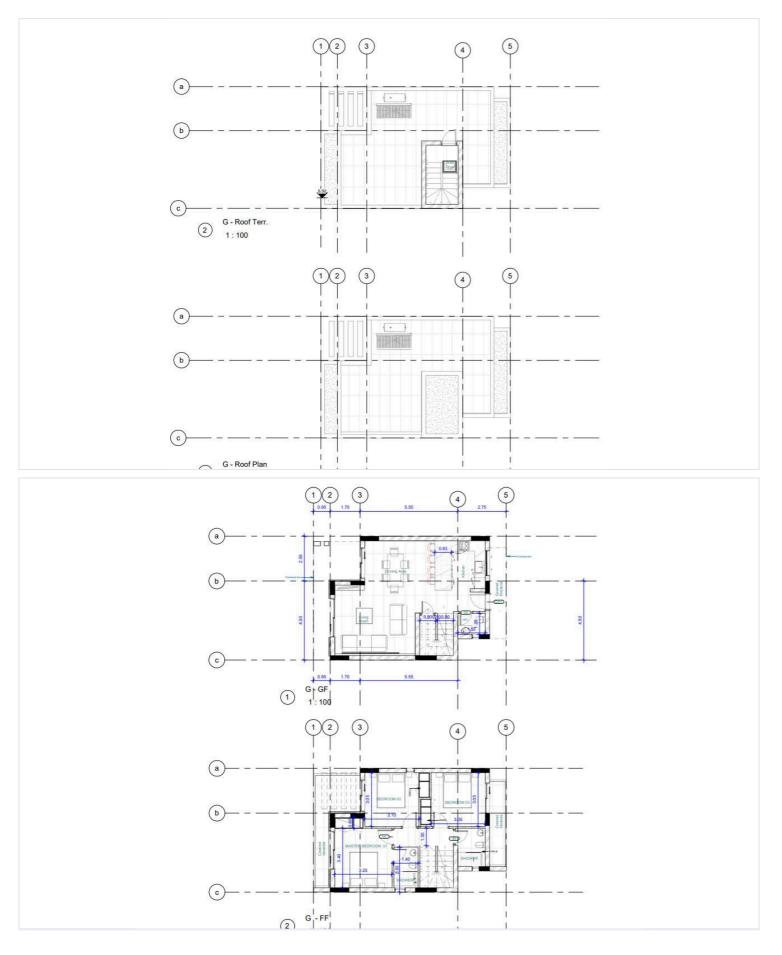

## **Floor plans**

### Description

Luxury 3 Bedroom Villa with Sea View in Peyia, Paphos (13078)

Covered Internal Area: 126.25 m<sup>2</sup> Covered Veranda: 28.40 m<sup>2</sup> Covered Parking: 17.50 m<sup>2</sup> Plot Size: 184 m<sup>2</sup> Delivery Status: Key Ready