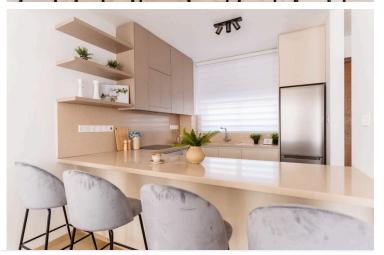

#### **Description**

Luxury 3 Bedroom Villa with Sea View in Peyia, Paphos (13077)

Covered Internal Area: 135 m<sup>2</sup> Covered Veranda: 28.5 m<sup>2</sup> Covered Parking: 18.40 m<sup>2</sup>

Plot Size: 201 m<sup>2</sup>

Property Highlights:

3 spacious bedrooms and 3 stylish bathrooms

Bright open-plan living area with quality finishes and natural light throughout

Underfloor heating ensures year-round comfort in every room

Energy Efficiency Class A – designed for sustainable and cost-effective living

Private swimming pool with stunning panoramic sea and mountain views