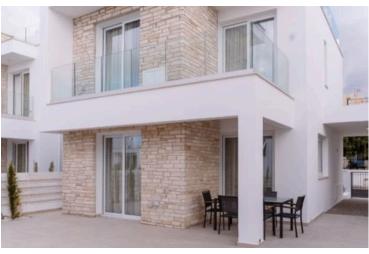

#### **Description**

Luxury 3 Bedroom Villa with Sea View in Peyia, Paphos (13077)

Covered Internal Area: 135 m<sup>2</sup> Covered Veranda: 28.5 m<sup>2</sup> Covered Parking: 18.40 m<sup>2</sup>

Plot Size: 201 m<sup>2</sup>

Delivery Status: Key Ready

Step into modern Mediterranean living with this beautifully finished detached villa in the sought-after area of Pegeia. This key-ready home offers a perfect blend of contemporary design, functional space, and breathtaking views—ideal for families, holidaymakers, or investors.

Property Highlights:

3 spacious bedrooms and 3 stylish bathrooms

Bright open-plan living area with quality finishes and natural light throughout

Underfloor heating ensures year-round comfort in every room