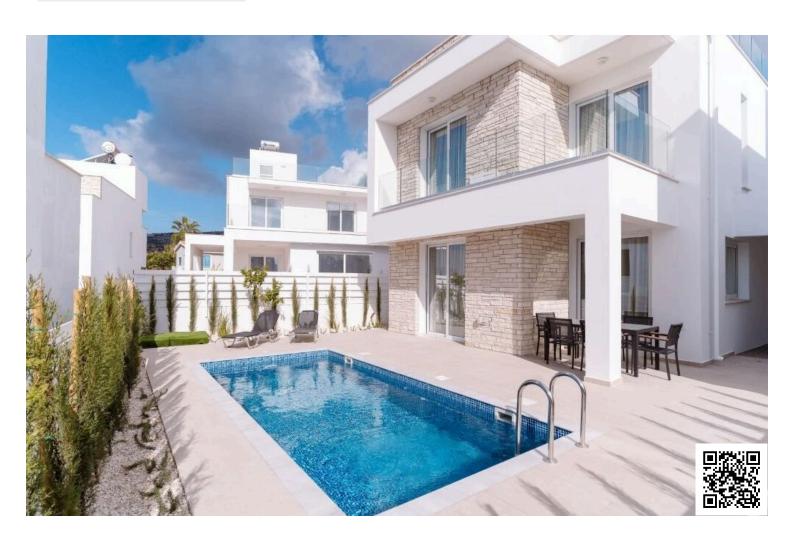

#### **Description**

Luxury 3 Bedroom Villa with Sea View in Peyia, Paphos (13077)

Covered Internal Area: 135 m<sup>2</sup> Covered Veranda: 28.5 m<sup>2</sup> Covered Parking: 18.40 m<sup>2</sup>

Plot Size: 201 m<sup>2</sup>

Delivery Status: Key Ready

Step into modern Mediterranean living with this beautifully finished detached villa in the sought-after area of Pegeia. This key-ready home offers a perfect blend of contemporary design, functional space, and breathtaking views—ideal for families, holidaymakers, or investors.

Property Highlights:

3 spacious bedrooms and 3 stylish bathrooms

Bright open-plan living area with quality finishes and natural light throughout

Underfloor heating ensures year-round comfort in every room

Energy Efficiency Class A – designed for sustainable and cost-effective living

Private swimming pool with stunning panoramic sea and mountain views