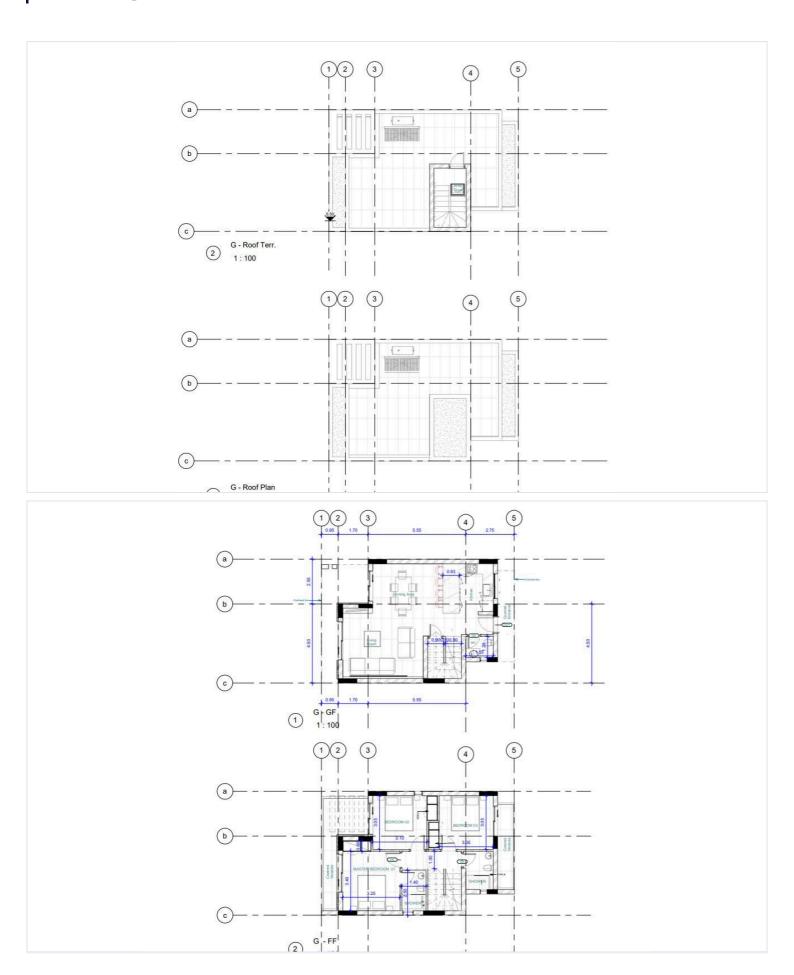

sup>2</sup> Covered Veranda: 28.5 m<sup>2</sup> Covered Parking: 18.40 m<sup>2</sup>

Plot Size: 201 m<sup>2</sup>

Delivery Status: Key Ready

Step into modern Mediterranean living with this beautifully finished detached villa in the sought-after area of Pegeia. This key-ready home offers a perfect blend of contemporary design, functional space, and breathtaking views—ideal for families, holidaymakers, or investors.

Property Highlights:

3 spacious bedrooms and 3 stylish bathrooms

Bright open-plan living area with quality finishes and natural light throughout

Underfloor heating ensures year-round comfort in every room

Energy Efficiency Class A – designed for sustainable and cost-effective living

Private swimming pool with stunning panoramic sea and mountain views





# Floor plans







## **Additional information**

#### **Facilities**

Aircondition, Split system

Pool, Private

Heating, Underfloor

Parking, Covered

**Features** 

Balcony

Easy access to highway

Investment opportunity

Near amenities

Pressurized water system

Sea view

Bath

Easy access to main roads

Kitchen appliances

Panoramic view

Quiet area

Veranda

Double glazing

**Guest WC** 

Luxury specifications

Pool view

Rental potential

**Distances** 

**Amenities** 

500 m

Airport



30 km

Sea



3.5 km

Schools



1.4 km

Resort



2.9 km

**Contact us** 



**George Sergiou** 

(+357) 94055813



info@lextrusrealestate.com