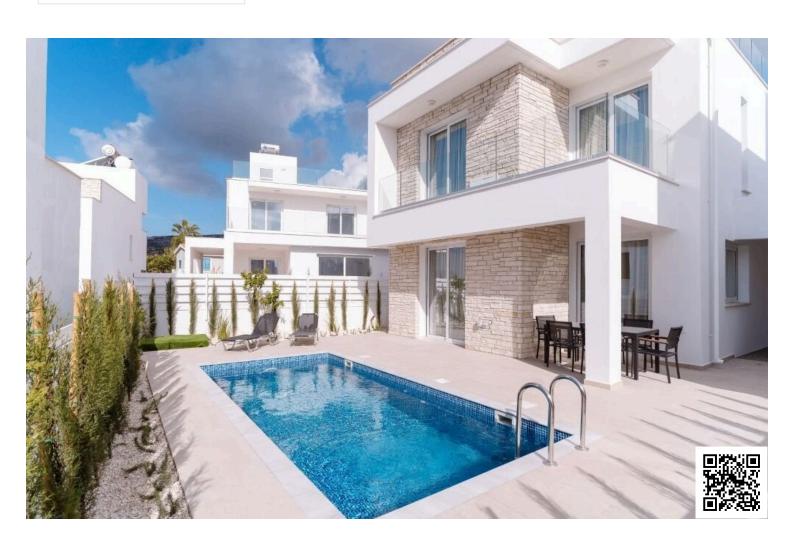

## **Description**

Luxury 4 Bedroom Villa with Sea View in Peyia, Paphos (13076)

Covered Internal Area: 135 m<sup>2</sup> Covered Veranda: 28.5 m<sup>2</sup> Covered Parking: 20.5 m<sup>2</sup>

Plot Size: 201 m<sup>2</sup>

Delivery Status: Key Ready

Step into modern Mediterranean living with this beautifully finished detached villa in the sought-after area of Pegeia. This key-ready home offers a perfect blend of contemporary design, functional space, and breathtaking views—ideal for families, holidaymakers, or investors.

#### Property Highlights:

4 spacious bedrooms and 3 stylish bathrooms

Bright open-plan living area with quality finishes and natural light throughout

Underfloor heating ensures year-round comfort in every room

Energy Efficiency Class A – designed for sustainable and cost-effective living

Private swimming pool with stunning panoramic sea and mountain views