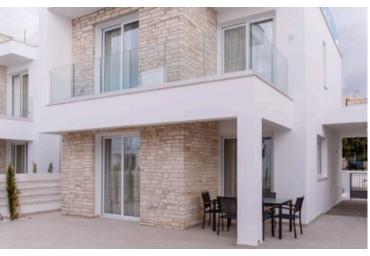

## **Description**

Luxury 4 Bedroom Villa with Sea View in Peyia, Paphos (13076)

Covered Internal Area: 135 m<sup>2</sup> Covered Veranda: 28.5 m<sup>2</sup> Covered Parking: 20.5 m<sup>2</sup>

Plot Size: 201 m<sup>2</sup>

Delivery Status: Key Ready

Step into modern Mediterranean living with this beautifully finished detached villa in the sought-after area of Pegeia. This key-ready home offers a perfect blend of contemporary design, functional space, and breathtaking views—ideal for families, holidaymakers, or investors.

#### Property Highlights:

4 spacious bedrooms and 3 stylish bathrooms

Bright open-plan living area with quality finishes and natural light throughout

Underfloor heating ensures year-round comfort in every room