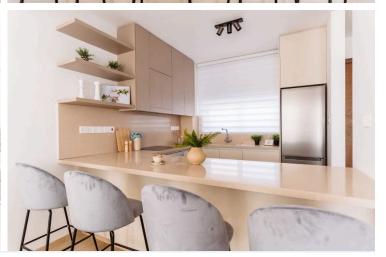

## **Description**

Luxury 4 Bedroom Villa with Sea View in Peyia, Paphos (13076)

Covered Internal Area: 135 m<sup>2</sup> Covered Veranda: 28.5 m<sup>2</sup> Covered Parking: 20.5 m<sup>2</sup>

Plot Size: 201 m<sup>2</sup>

#### Property Highlights:

4 spacious bedrooms and 3 stylish bathrooms

Bright open-plan living area with quality finishes and natural light throughout

Underfloor heating ensures year-round comfort in every room

Energy Efficiency Class A – designed for sustainable and cost-effective living

Private swimming pool with stunning panoramic sea and mountain views