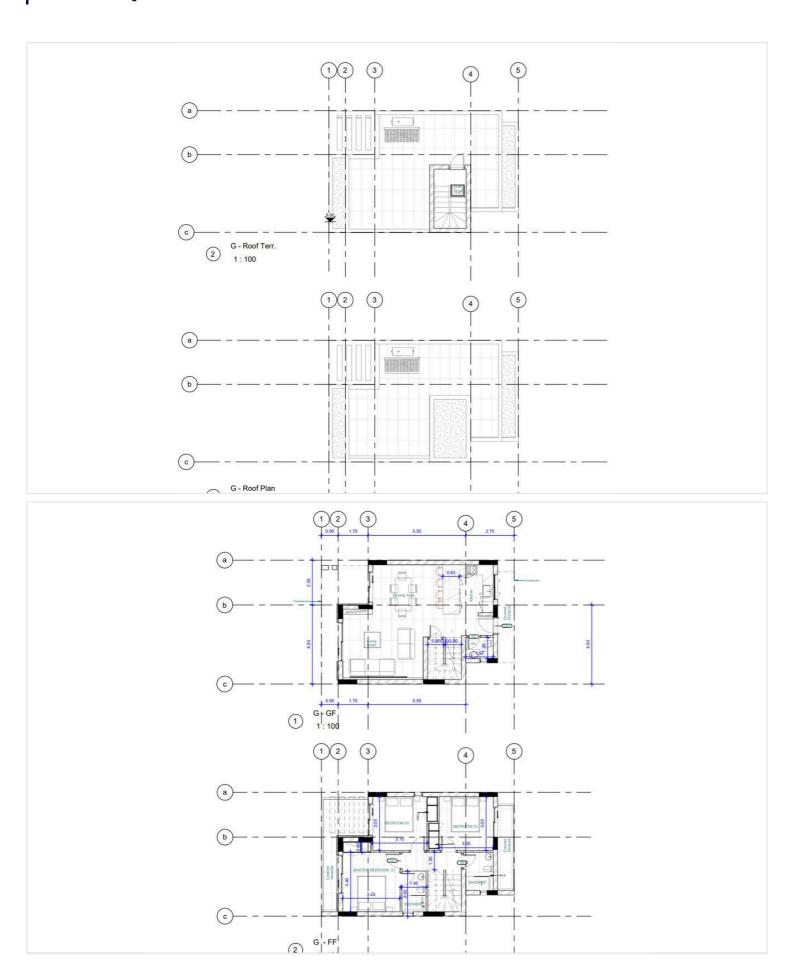

2</sup> Covered Veranda: 28.5 m<sup>2</sup> Covered Parking: 20.5 m<sup>2</sup>

Plot Size: 201 m<sup>2</sup>

Delivery Status: Key Ready

Step into modern Mediterranean living with this beautifully finished detached villa in the sought-after area of Pegeia. This key-ready home offers a perfect blend of contemporary design, functional space, and breathtaking views—ideal for families, holidaymakers, or investors.

#### Property Highlights:

4 spacious bedrooms and 3 stylish bathrooms

Bright open-plan living area with quality finishes and natural light throughout

Underfloor heating ensures year-round comfort in every room

Energy Efficiency Class A – designed for sustainable and cost-effective living

Private swimming pool with stunning panoramic sea and mountain views





# Floor plans







# **Additional information**

#### **Facilities**

Aircondition, Split system

Pool, Private

Heating, Underfloor

Parking, Covered

**Features** 

Balcony

Easy access to highway

Investment opportunity

Near amenities

Pressurized water system

Sea view

Bath

Easy access to main roads

Kitchen appliances

Panoramic view

Quiet area

Veranda

Double glazing

**Guest WC** 

Luxury specifications

Pool view

Rental potential

**Distances** 

**Amenities** 



500 m

Airport



30 km

Sea



3.5 km

Schools



1.4 km

Resort



2.9 km

**Contact us** 



**George Sergiou** 

(+357) 94055813



info@lextrusrealestate.com