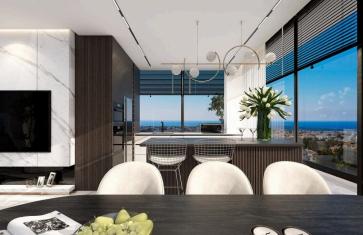

**Property Features:** 

3 spacious bedrooms and 2 elegant bathrooms

117.4 m<sup>2</sup> of internal living space with a smart, open-plan layout

42.4 m<sup>2</sup> covered veranda, ideal for al fresco dining or outdoor relaxation