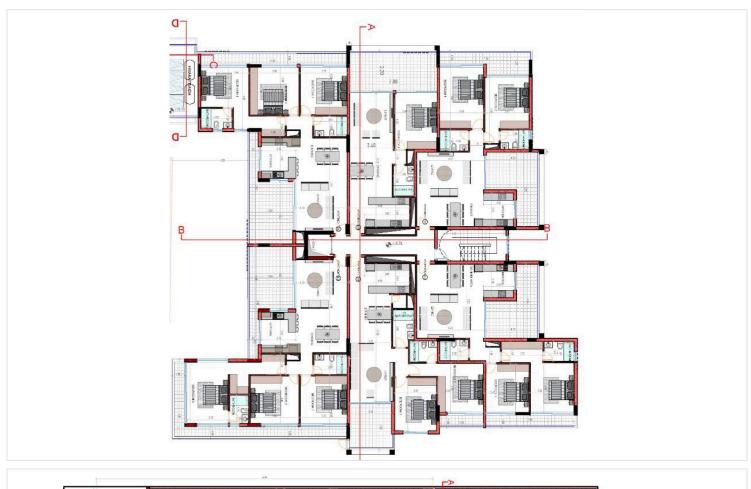

4 m<sup>2</sup> Covered Parking: 12 m<sup>2</sup>

Step into contemporary comfort with this modern, key-ready apartment located on the first floor of a well-designed six-story building with elevator access in the peaceful village of Nikokleia, Paphos. Offering generous indoor and outdoor space, this apartment is perfect for families, professionals, or anyone seeking a tranquil lifestyle with easy access to the city.

**Property Features:** 

3 spacious bedrooms and 2 elegant bathrooms

117.4 m<sup>2</sup> of internal living space with a smart, open-plan layout

42.4 m<sup>2</sup> covered veranda, ideal for al fresco dining or outdoor relaxation

Covered parking space (12 m<sup>2</sup>) included

Energy Efficiency Class A, ensuring cost-effective and eco-friendly living





# Floor plans









## **Additional information**

#### **Facilities**

Aircondition, Provision

Parking, Covered

Elevator

Heating, Underfloor

**Features** 

Balcony

Easy access to highway

Investment opportunity

Near amenities

Rental potential

Bath

Easy access to main roads

Luxury specifications

Pressurized water system

Veranda

Double glazing

Fitted wardrobes

Modern design

Quiet area

**Distances** 

Amenities



3.2 km

Airport



18.5 km

Sea



3.1 km

Schools



450 m

Resort



2 km

Contact us



**George Sergiou** 

(+357) 94055813



info@lextrusrealestate.com