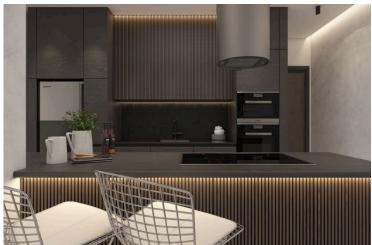

#### **Description**

LUXURIOUS 3 BEDROOM APARTMENT IN NIKOKLAIDI, PAPHOS (13072)

Delivery: January, 2027

Covered Internal Area: 117.4 m<sup>2</sup> Covered Veranda: 42.4 m<sup>2</sup> Covered Parking: 12 m<sup>2</sup>

Step into contemporary comfort with this modern, key-ready apartment located on the first floor of a well-designed six-story building with elevator access in the peaceful village of Nikokleia, Paphos. Offering generous indoor and outdoor space, this apartment is perfect for families, professionals, or anyone seeking a tranquil lifestyle with easy access to the city.

**Property Features:** 

3 spacious bedrooms and 2 elegant bathrooms

117.4 m<sup>2</sup> of internal living space with a smart, open-plan layout

42.4 m<sup>2</sup> covered veranda, ideal for al fresco dining or outdoor relaxation