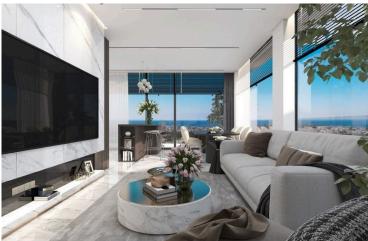

### Description

LUXURIOUS 2 BEDROOM APARTMENT IN NIKOKLAIDI, PAPHOS (13071)

Delivery: January, 2027 Covered Internal Area: 94.2 m<sup>2</sup> Covered Veranda: 19 m<sup>2</sup> Covered Parking: 12 m<sup>2</sup>

Step into contemporary comfort with this modern, key-ready apartment located on the first floor of a well-designed six-story building with elevator access in the peaceful village of Nikokleia, Paphos. Offering generous indoor and outdoor space, this apartment is perfect for families, professionals, or anyone seeking a tranquil lifestyle with easy access to the city.

Property Features: 2 spacious bedrooms and 2 elegant bathrooms

94.2 m<sup>2</sup> of internal living space with a smart, open-plan layout

19 m<sup>2</sup> covered veranda, ideal for al fresco dining or outdoor relaxation