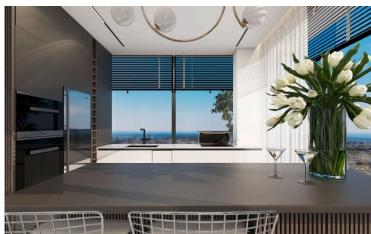

### Description

LUXURIOUS 2 BEDROOM APARTMENT IN NIKOKLAIDI, PAPHOS (13071)

Delivery: January, 2027 Covered Internal Area: 94.2 m<sup>2</sup> Covered Veranda: 19 m<sup>2</sup> Covered Parking: 12 m<sup>2</sup>

Step into contemporary comfort with this modern, key-ready apartment located on the first floor of a well-designed six-story building with elevator access in the peaceful village of Nikokleia, Paphos. Offering generous indoor and outdoor space, this apartment is perfect for families, professionals, or anyone seeking a tranquil lifestyle with easy access to the city.

Property Features: 2 spacious bedrooms and 2 elegant bathrooms

94.2 m<sup>2</sup> of internal living space with a smart, open-plan layout

19 m<sup>2</sup> covered veranda, ideal for al fresco dining or outdoor relaxation