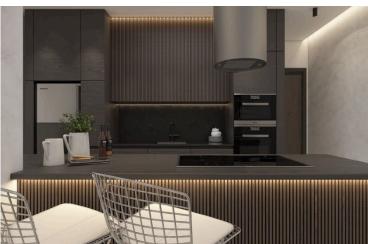

### Description

LUXURIOUS 2 BEDROOM APARTMENT IN NIKOKLAIDI, PAPHOS (13071)

Delivery: January, 2027 Covered Internal Area: 94.2 m<sup>2</sup> Covered Veranda: 19 m<sup>2</sup> Covered Parking: 12 m<sup>2</sup>

Property Features: 2 spacious bedrooms and 2 elegant bathrooms

94.2 m<sup>2</sup> of internal living space with a smart, open-plan layout

19 m<sup>2</sup> covered veranda, ideal for al fresco dining or outdoor relaxation

Covered parking space (12 m<sup>2</sup>) included

Energy Efficiency Class A, ensuring cost-effective and eco-friendly living