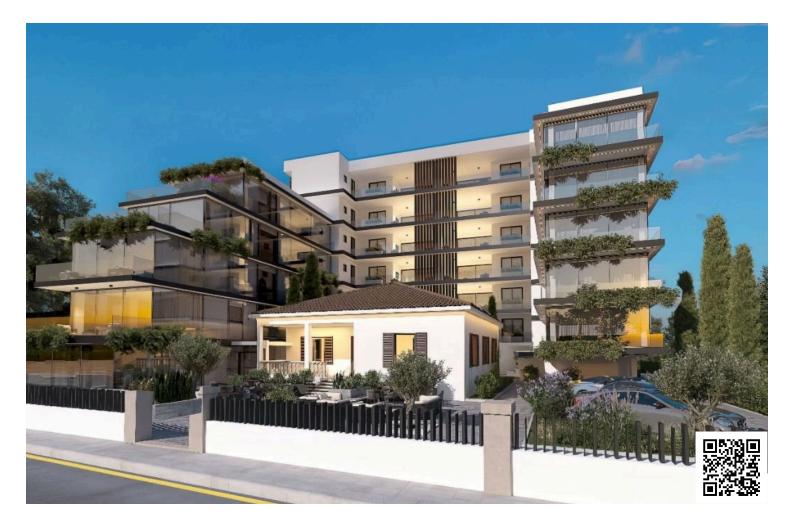

# LUXURIOUS 2 BEDROOM APARTMENT IN NIKOKLAIDI, PAPHOS (13071)

Nikokleia, Paphos

€520,000 +VAT

### Description

LUXURIOUS 2 BEDROOM APARTMENT IN NIKOKLAIDI, PAPHOS (13071)

Delivery: January, 2027 Covered Internal Area: 94.2 m<sup>2</sup> Covered Veranda: 19 m<sup>2</sup> Covered Parking: 12 m<sup>2</sup>

Step into contemporary comfort with this modern, key-ready apartment located on the first floor of a well-designed six-story building with elevator access in the peaceful village of Nikokleia, Paphos. Offering generous indoor and outdoor space, this apartment is perfect for families, professionals, or anyone seeking a tranquil lifestyle with easy access to the city.