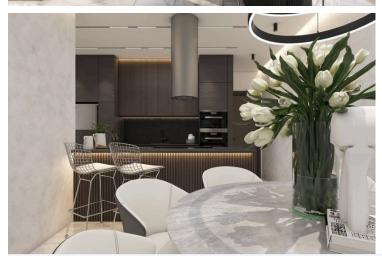

### Description

LUXURIOUS 2 BEDROOM APARTMENT IN NIKOKLAIDI, PAPHOS (13071)

Delivery: January, 2027 Covered Internal Area: 94.2 m<sup>2</sup> Covered Veranda: 19 m<sup>2</sup> Covered Parking: 12 m<sup>2</sup>

Step into contemporary comfort with this modern, key-ready apartment located on the first floor of a well-designed six-story building with elevator access in the peaceful village of Nikokleia, Paphos. Offering generous indoor and outdoor space, this apartment is perfect for families, professionals, or anyone seeking a tranquil lifestyle with easy access to the city.

Property Features: 2 spacious bedrooms and 2 elegant bathrooms

94.2 m<sup>2</sup> of internal living space with a smart, open-plan layout

19 m<sup>2</sup> covered veranda, ideal for al fresco dining or outdoor relaxation