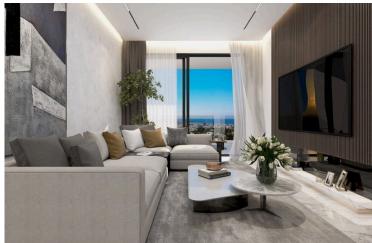

### Description

LUXURIOUS 2 BEDROOM APARTMENT IN NIKOKLAIDI, PAPHOS (13071)

Delivery: January, 2027 Covered Internal Area: 94.2 m<sup>2</sup> Covered Veranda: 19 m<sup>2</sup> Covered Parking: 12 m<sup>2</sup>

Step into contemporary comfort with this modern, key-ready apartment located on the first floor of a well-designed six-story building with elevator access in the peaceful village of Nikokleia, Paphos. Offering generous indoor and outdoor space, this apartment is perfect for families, professionals, or anyone seeking a tranquil lifestyle with easy access to the city.

Property Features: 2 spacious bedrooms and 2 elegant bathrooms

94.2 m<sup>2</sup> of internal living space with a smart, open-plan layout

19 m<sup>2</sup> covered veranda, ideal for al fresco dining or outdoor relaxation