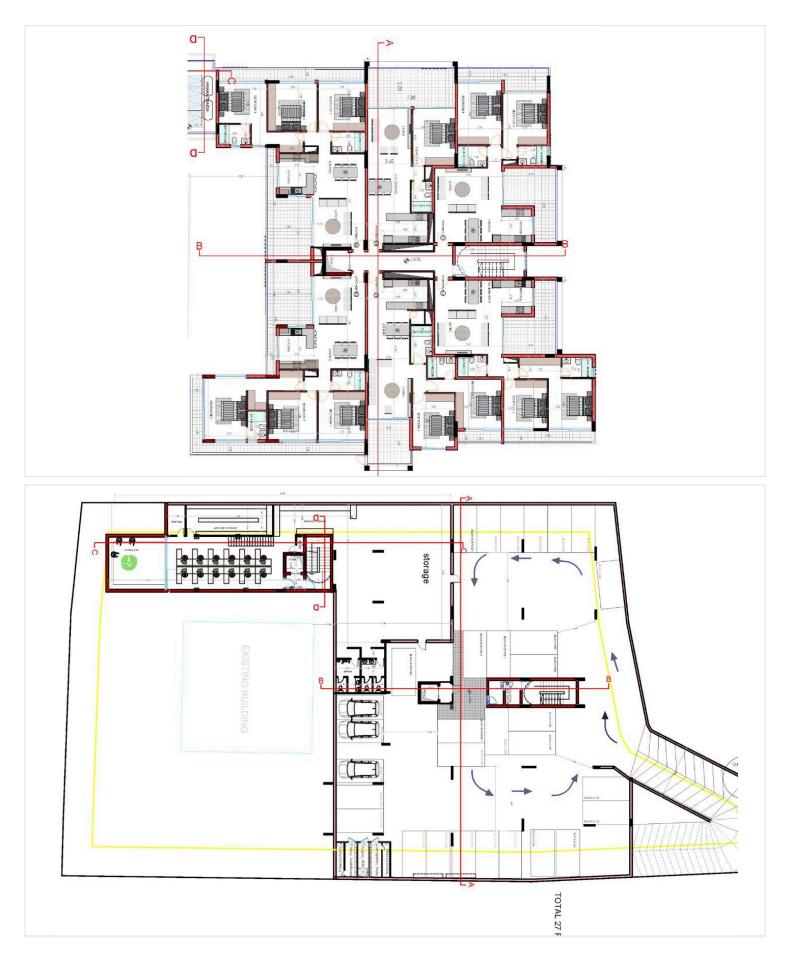

da: 19 m<sup>2</sup> Covered Parking: 12 m<sup>2</sup>

Step into contemporary comfort with this modern, key-ready apartment located on the first floor of a well-designed six-story building with elevator access in the peaceful village of Nikokleia, Paphos. Offering generous indoor and outdoor space, this apartment is perfect for families, professionals, or anyone seeking a tranquil lifestyle with easy access to the city.

Property Features: 2 spacious bedrooms and 2 elegant bathrooms

94.2 m<sup>2</sup> of internal living space with a smart, open-plan layout

19 m<sup>2</sup> covered veranda, ideal for al fresco dining or outdoor relaxation

Covered parking space (12 m<sup>2</sup>) included

Energy Efficiency Class A, ensuring cost-effective and eco-friendly living





# **Floor plans**







# Additional information

### Facilities

| Aircondition, Provision | Elevator                  | Heating, Underfloor |
|-------------------------|---------------------------|---------------------|
| Parking, Covered        |                           |                     |
| Features                |                           |                     |
| Balcony                 | Bath                      | Double glazing      |
| Easy access to highway  | Easy access to main roads | Fitted wardrobes    |
| Investment opportunity  | Luxury specifications     | Modern design       |
| Near amenities          | Pressurized water system  | Quiet area          |
| Rental potential        | Veranda                   |                     |

#### Distances



#### **Contact us**

George Ser