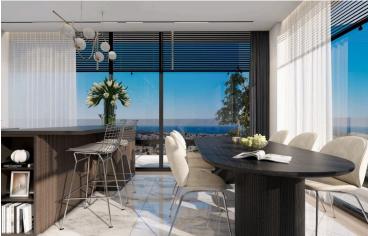

Property Features: 2 spacious bedrooms and 2 elegant bathrooms

94.2 m<sup>2</sup> of internal living space with a smart, open-plan layout

19 m<sup>2</sup> covered veranda, ideal for al fresco dining or outdoor relaxation

Covered parking space (12 m<sup>2</sup>) included

Energy Efficiency Class A, ensuring cost-effective and eco-friendly living