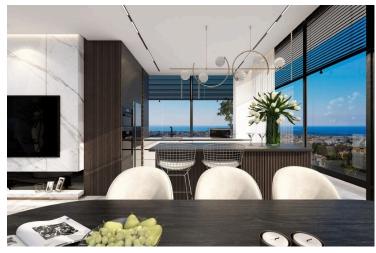

Property Features: 2 spacious bedrooms and 2 elegant bathrooms

94.2 m<sup>2</sup> of internal living space with a smart, open-plan layout

19 m<sup>2</sup> covered veranda, ideal for al fresco dining or outdoor relaxation

Covered parking space (12 m<sup>2</sup>) included

Energy Efficiency Class A, ensuring cost-effective and eco-friendly living