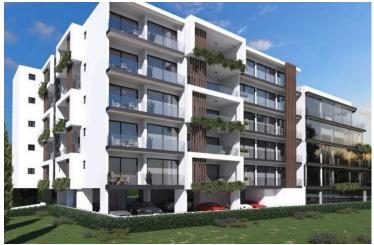

### Description

LUXURIOUS 2 BEDROOM APARTMENT IN NIKOKLAIDI, PAPHOS (13071)

Delivery: January, 2027 Covered Internal Area: 94.2 m<sup>2</sup> Covered Veranda: 19 m<sup>2</sup> Covered Parking: 12 m<sup>2</sup>

Step into contemporary comfort with this modern, key-ready apartment located on the first floor of a well-designed six-story building with elevator access in the peaceful village of Nikokleia, Paphos. Offering generous indoor and outdoor space, this apartment is perfect for families, professionals, or anyone seeking a tranquil lifestyle with easy access to the city.

Property Features: 2 spacious bedrooms and 2 elegant bathrooms

94.2 m<sup>2</sup> of internal living space with a smart, open-plan layout

19 m<sup>2</sup> covered veranda, ideal for al fresco dining or outdoor relaxation