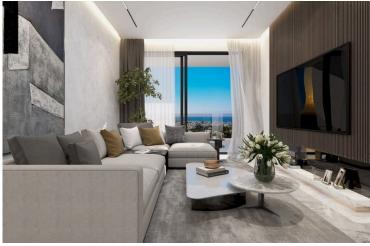

**Property Features:** 

1 spacious bedrooms and 1 elegant bathrooms

66.7 m<sup>2</sup> of internal living space with a smart, open-plan layout

21.4 m<sup>2</sup> covered veranda, ideal for al fresco dining or outdoor relaxation