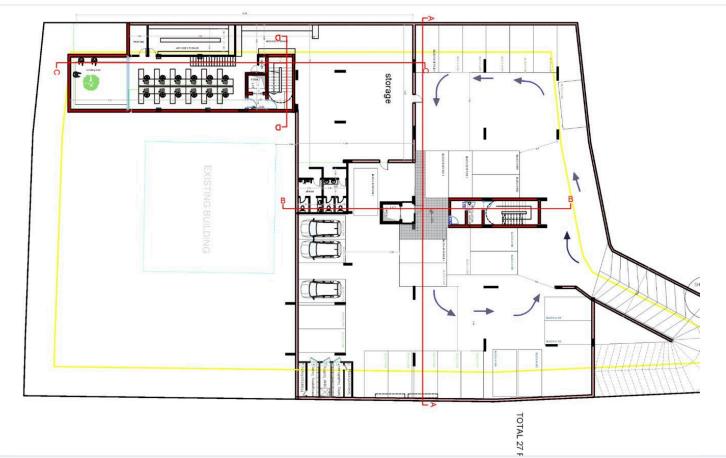

m<sup>2</sup> Covered Parking: 12 m<sup>2</sup>

Step into contemporary comfort with this modern, key-ready apartment located on the first floor of a well-designed six-story building with elevator access in the peaceful village of Nikokleia, Paphos. Offering generous indoor and outdoor space, this apartment is perfect for families, professionals, or anyone seeking a tranquil lifestyle with easy access to the city.

**Property Features:** 

1 spacious bedrooms and 1 elegant bathrooms

66.7 m<sup>2</sup> of internal living space with a smart, open-plan layout

21.4 m<sup>2</sup> covered veranda, ideal for al fresco dining or outdoor relaxation

Covered parking space (12 m<sup>2</sup>) included

Energy Efficiency Class A, ensuring cost-effective and eco-friendly living





## Floor plans









### **Additional information**

#### **Facilities**

Aircondition, Provision

Parking, Covered

Elevator

Heating, Underfloor

**Features** 

Balcony

Easy access to highway

Investment opportunity

Near amenities

Rental potential

Bath

Easy access to main roads

Luxury specifications

Pressurized water system

Veranda

Double glazing

Fitted wardrobes

Modern design

Quiet area

**Distances** 

Amenities



3.2 km

Airport



18.5 km

Sea



3.1 km

Schools



450 m

Resort



2 km

Contact us



**George Sergiou** 

(+357) 94055813



info@lextrusrealestate.com