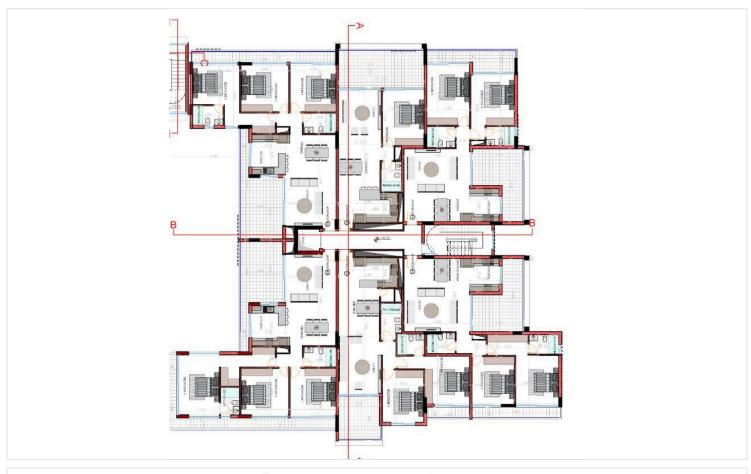

4 m<sup>2</sup> Covered Parking: 12 m<sup>2</sup>

Step into contemporary comfort with this modern, key-ready apartment located on the first floor of a well-designed six-story building with elevator access in the peaceful village of Nikokleia, Paphos. Offering generous indoor and outdoor space, this apartment is perfect for families, professionals, or anyone seeking a tranquil lifestyle with easy access to the city.

**Property Features:** 

1 spacious bedrooms and 1 elegant bathrooms

66.7 m<sup>2</sup> of internal living space with a smart, open-plan layout

21.4 m<sup>2</sup> covered veranda, ideal for al fresco dining or outdoor relaxation

Covered parking space (12 m<sup>2</sup>) included

Energy Efficiency Class A, ensuring cost-effective and eco-friendly living





## Floor plans









### **Additional information**

#### **Facilities**

Aircondition, Provision

Parking, Covered

Elevator

Heating, Underfloor

**Features** 

Balcony

Easy access to highway

Investment opportunity

Near amenities

Rental potential

Bath

Easy access to main roads

Luxury specifications

Pressurized water system

Veranda

Double glazing

Fitted wardrobes

Modern design

Quiet area

**Distances** 

Amenities



3.2 km

Airport



18.5 km

Sea



3.1 km

Schools



450 m

Resort



2 km

Contact us



**George Sergiou** 

(+357) 94055813



info@lextrusrealestate.com