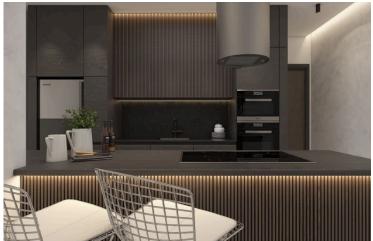

#### **Description**

LUXURIOUS 1 BEDROOM APARTMENT IN NIKOKLAIDI, PAPHOS (13070)

Delivery: January, 2027

Covered Internal Area: 66.7 m<sup>2</sup> Covered Veranda: 21.4 m<sup>2</sup> Covered Parking: 12 m<sup>2</sup>

Step into contemporary comfort with this modern, key-ready apartment located on the first floor of a well-designed six-story building with elevator access in the peaceful village of Nikokleia, Paphos. Offering generous indoor and outdoor space, this apartment is perfect for families, professionals, or anyone seeking a tranquil lifestyle with easy access to the city.

**Property Features:** 

1 spacious bedrooms and 1 elegant bathrooms

66.7 m<sup>2</sup> of internal living space with a smart, open-plan layout

21.4 m<sup>2</sup> covered veranda, ideal for al fresco dining or outdoor relaxation