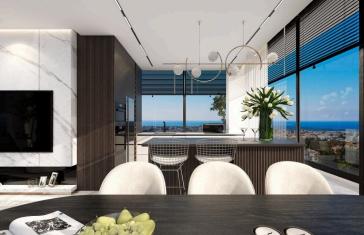

**Property Features:** 

1 spacious bedrooms and 1 elegant bathrooms

66.7 m<sup>2</sup> of internal living space with a smart, open-plan layout

21.4 m<sup>2</sup> covered veranda, ideal for al fresco dining or outdoor relaxation