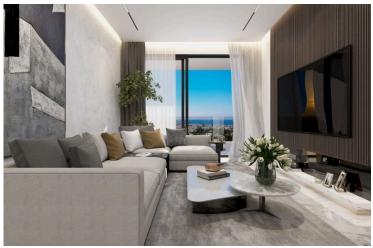

**Property Features:** 

2 spacious bedrooms and 2 elegant bathrooms

95.2 m<sup>2</sup> of internal living space with a smart, open-plan layout

28 m<sup>2</sup> covered veranda, ideal for al fresco dining or outdoor relaxation