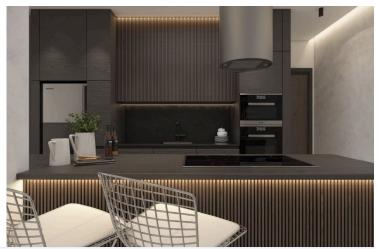

#### **Description**

LUXURIOUS 2 BEDROOM APARTMENT IN NIKOKLAIDI, PAPHOS (13069)

Delivery: January, 2027

Covered Internal Area: 95.2 m<sup>2</sup>

Covered Veranda: 28 m<sup>2</sup> Covered Parking: 12 m<sup>2</sup>

Step into contemporary comfort with this modern, key-ready apartment located on the first floor of a well-designed six-story building with elevator access in the peaceful village of Nikokleia, Paphos. Offering generous indoor and outdoor space, this apartment is perfect for families, professionals, or anyone seeking a tranquil lifestyle with easy access to the city.

**Property Features:** 

2 spacious bedrooms and 2 elegant bathrooms

95.2 m<sup>2</sup> of internal living space with a smart, open-plan layout

28 m<sup>2</sup> covered veranda, ideal for al fresco dining or outdoor relaxation