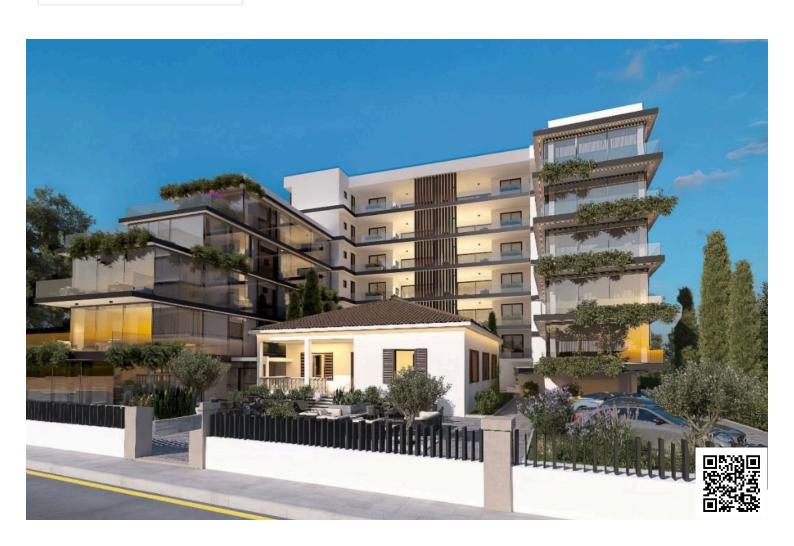

#### **Description**

LUXURIOUS 2 BEDROOM APARTMENT IN NIKOKLAIDI, PAPHOS (13069)

Delivery: January, 2027

Covered Internal Area: 95.2 m<sup>2</sup>

Covered Veranda: 28 m<sup>2</sup> Covered Parking: 12 m<sup>2</sup>

Step into contemporary comfort with this modern, key-ready apartment located on the first floor of a well-designed six-story building with elevator access in the peaceful village of Nikokleia, Paphos. Offering generous indoor and outdoor space, this apartment is perfect for families, professionals, or anyone seeking a tranquil lifestyle with easy access to the city.