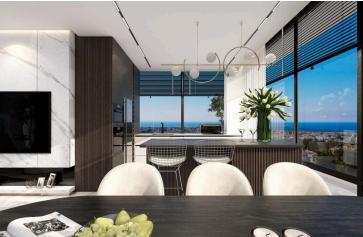

**Property Features:** 

2 spacious bedrooms and 2 elegant bathrooms

95.2 m<sup>2</sup> of internal living space with a smart, open-plan layout

28 m<sup>2</sup> covered veranda, ideal for al fresco dining or outdoor relaxation