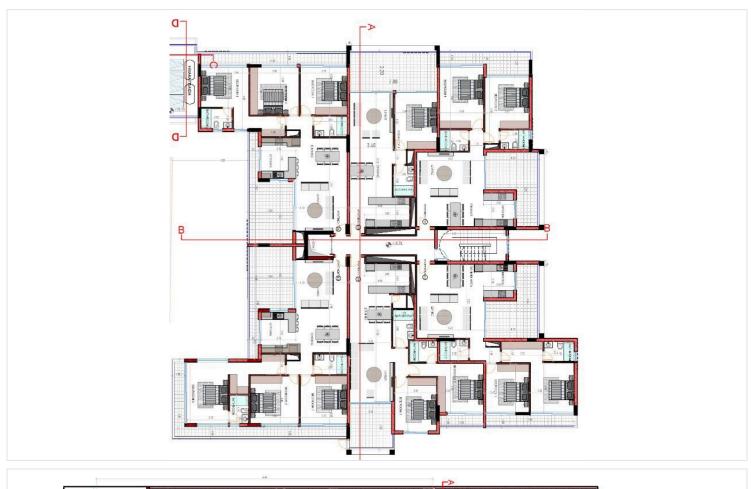

: 28 m<sup>2</sup> Covered Parking: 12 m<sup>2</sup>

Step into contemporary comfort with this modern, key-ready apartment located on the first floor of a well-designed six-story building with elevator access in the peaceful village of Nikokleia, Paphos. Offering generous indoor and outdoor space, this apartment is perfect for families, professionals, or anyone seeking a tranquil lifestyle with easy access to the city.

**Property Features:** 

2 spacious bedrooms and 2 elegant bathrooms

95.2 m<sup>2</sup> of internal living space with a smart, open-plan layout

28 m<sup>2</sup> covered veranda, ideal for al fresco dining or outdoor relaxation

Covered parking space (12 m<sup>2</sup>) included

Energy Efficiency Class A, ensuring cost-effective and eco-friendly living





# Floor plans









## **Additional information**

#### **Facilities**

Aircondition, Provision

Parking, Covered

Elevator

Heating, Underfloor

**Features** 

Balcony

Easy access to highway

Investment opportunity

Near amenities

Rental potential

Bath

Easy access to main roads

Luxury specifications

Pressurized water system

Veranda

Double glazing

Fitted wardrobes

Modern design

Quiet area

**Distances** 

Amenities



3.2 km

Airport



18.5 km

Sea



3.1 km

Schools



450 m

Resort



2 km

Contact us



**George Sergiou** 

(+357) 94055813



info@lextrusrealestate.com