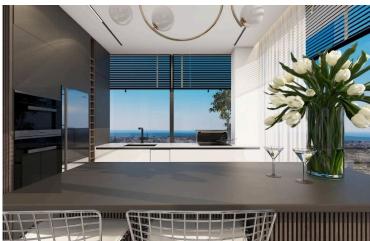

#### **Description**

LUXURIOUS 3 BEDROOM APARTMENT IN NIKOKLAIDI, PAPHOS (13068)

Delivery: January, 2027

Covered Internal Area: 117.4 m<sup>2</sup> Covered Veranda: 42.4 m<sup>2</sup> Covered Parking: 12 m<sup>2</sup>

Step into contemporary comfort with this modern, key-ready apartment located on the first floor of a well-designed six-story building with elevator access in the peaceful village of Nikokleia, Paphos. Offering generous indoor and outdoor space, this apartment is perfect for families, professionals, or anyone seeking a tranquil lifestyle with easy access to the city.

**Property Features:** 

3 spacious bedrooms and 2 elegant bathrooms

117.4 m<sup>2</sup> of internal living space with a smart, open-plan layout

42.4 m<sup>2</sup> covered veranda, ideal for al fresco dining or outdoor relaxation