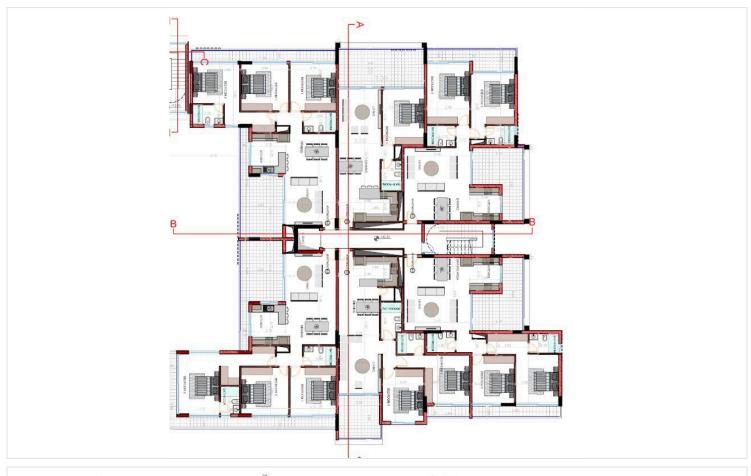

4 m<sup>2</sup> Covered Parking: 12 m<sup>2</sup>

Step into contemporary comfort with this modern, key-ready apartment located on the first floor of a well-designed six-story building with elevator access in the peaceful village of Nikokleia, Paphos. Offering generous indoor and outdoor space, this apartment is perfect for families, professionals, or anyone seeking a tranquil lifestyle with easy access to the city.

**Property Features:** 

3 spacious bedrooms and 2 elegant bathrooms

117.4 m<sup>2</sup> of internal living space with a smart, open-plan layout

42.4 m<sup>2</sup> covered veranda, ideal for al fresco dining or outdoor relaxation

Covered parking space (12 m<sup>2</sup>) included

Energy Efficiency Class A, ensuring cost-effective and eco-friendly living





# Floor plans









## **Additional information**

#### **Facilities**

Aircondition, Provision

Parking, Covered

Elevator

Heating, Underfloor

**Features** 

Balcony

Easy access to highway

Investment opportunity

Near amenities

Rental potential

Bath

Easy access to main roads

Luxury specifications

Pressurized water system

Veranda

Double glazing

Fitted wardrobes

Modern design

Quiet area

**Distances** 

Amenities



3.2 km

Airport



18.5 km

Sea



3.1 km

Schools



450 m

Resort



2 km

Contact us



**George Sergiou** 

(+357) 94055813



info@lextrusrealestate.com