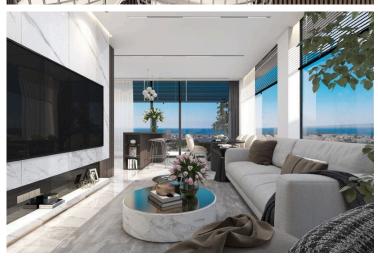

#### **Description**

LUXURIOUS 3 BEDROOM APARTMENT IN NIKOKLAIDI, PAPHOS (13068)

Delivery: January, 2027

Covered Internal Area: 117.4 m<sup>2</sup> Covered Veranda: 42.4 m<sup>2</sup> Covered Parking: 12 m<sup>2</sup>

Step into contemporary comfort with this modern, key-ready apartment located on the first floor of a well-designed six-story building with elevator access in the peaceful village of Nikokleia, Paphos. Offering generous indoor and outdoor space, this apartment is perfect for families, professionals, or anyone seeking a tranquil lifestyle with easy access to the city.

**Property Features:** 

3 spacious bedrooms and 2 elegant bathrooms

117.4 m<sup>2</sup> of internal living space with a smart, open-plan layout

42.4 m<sup>2</sup> covered veranda, ideal for al fresco dining or outdoor relaxation