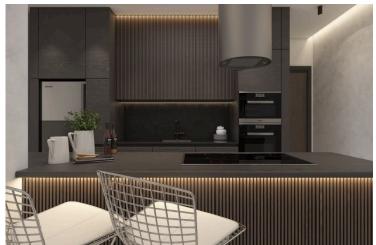

#### **Description**

LUXURIOUS 3 BEDROOM APARTMENT IN NIKOKLAIDI, PAPHOS (13068)

Delivery: January, 2027

Covered Internal Area: 117.4 m<sup>2</sup> Covered Veranda: 42.4 m<sup>2</sup> Covered Parking: 12 m<sup>2</sup>

Step into contemporary comfort with this modern, key-ready apartment located on the first floor of a well-designed six-story building with elevator access in the peaceful village of Nikokleia, Paphos. Offering generous indoor and outdoor space, this apartment is perfect for families, professionals, or anyone seeking a tranquil lifestyle with easy access to the city.

**Property Features:** 

3 spacious bedrooms and 2 elegant bathrooms

117.4 m<sup>2</sup> of internal living space with a smart, open-plan layout

42.4 m<sup>2</sup> covered veranda, ideal for al fresco dining or outdoor relaxation