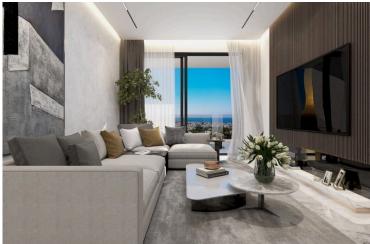

**Property Features:** 

3 spacious bedrooms and 2 elegant bathrooms

117.4 m<sup>2</sup> of internal living space with a smart, open-plan layout

42.4 m<sup>2</sup> covered veranda, ideal for al fresco dining or outdoor relaxation