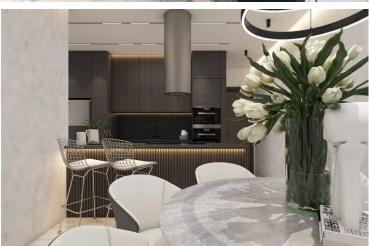

#### **Description**

LUXURIOUS 3 BEDROOM APARTMENT IN NIKOKLAIDI, PAPHOS (13068)

Delivery: January, 2027

Covered Internal Area: 117.4 m<sup>2</sup> Covered Veranda: 42.4 m<sup>2</sup> Covered Parking: 12 m<sup>2</sup>

Step into contemporary comfort with this modern, key-ready apartment located on the first floor of a well-designed six-story building with elevator access in the peaceful village of Nikokleia, Paphos. Offering generous indoor and outdoor space, this apartment is perfect for families, professionals, or anyone seeking a tranquil lifestyle with easy access to the city.

**Property Features:** 

3 spacious bedrooms and 2 elegant bathrooms

117.4 m<sup>2</sup> of internal living space with a smart, open-plan layout

42.4 m<sup>2</sup> covered veranda, ideal for al fresco dining or outdoor relaxation