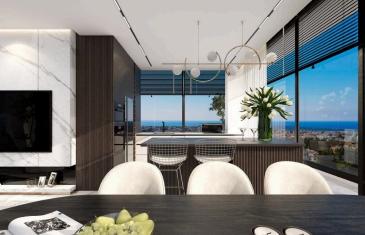

**Property Features:** 

3 spacious bedrooms and 2 elegant bathrooms

117.4 m<sup>2</sup> of internal living space with a smart, open-plan layout

42.4 m<sup>2</sup> covered veranda, ideal for al fresco dining or outdoor relaxation