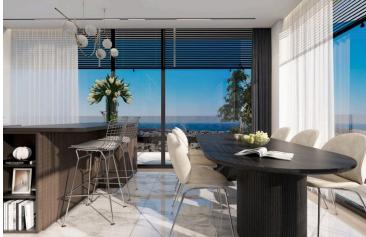

#### **Description**

LUXURIOUS 3 BEDROOM APARTMENT IN NIKOKLAIDI, PAPHOS (13068)

Delivery: January, 2027

Covered Internal Area: 117.4 m<sup>2</sup> Covered Veranda: 42.4 m<sup>2</sup> Covered Parking: 12 m<sup>2</sup>

Step into contemporary comfort with this modern, key-ready apartment located on the first floor of a well-designed six-story building with elevator access in the peaceful village of Nikokleia, Paphos. Offering generous indoor and outdoor space, this apartment is perfect for families, professionals, or anyone seeking a tranquil lifestyle with easy access to the city.

**Property Features:** 

3 spacious bedrooms and 2 elegant bathrooms

117.4 m<sup>2</sup> of internal living space with a smart, open-plan layout

42.4 m<sup>2</sup> covered veranda, ideal for al fresco dining or outdoor relaxation