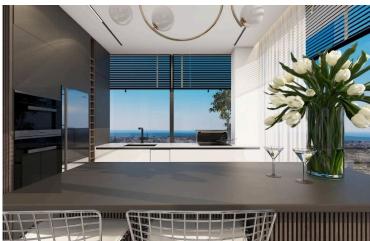

#### **Description**

LUXURIOUS 1 BEDROOM APARTMENT IN NIKOKLAIDI, PAPHOS (13066)

Delivery: January, 2027

Covered Internal Area: 66.7 m<sup>2</sup> Covered Veranda: 21.4 m<sup>2</sup> Covered Parking: 12 m<sup>2</sup>

Step into contemporary comfort with this modern, key-ready apartment located on the first floor of a well-designed six-story building with elevator access in the peaceful village of Nikokleia, Paphos. Offering generous indoor and outdoor space, this apartment is perfect for families, professionals, or anyone seeking a tranquil lifestyle with easy access to the city.

**Property Features:** 

1 spacious bedrooms and 1 elegant bathrooms

66.7 m<sup>2</sup> of internal living space with a smart, open-plan layout

21.4 m<sup>2</sup> covered veranda, ideal for al fresco dining or outdoor relaxation