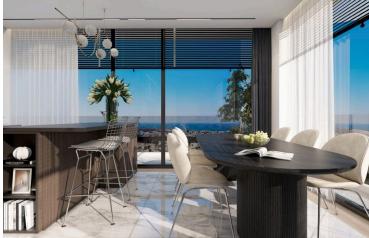

#### **Description**

LUXURIOUS 1 BEDROOM APARTMENT IN NIKOKLAIDI, PAPHOS (13066)

Delivery: January, 2027

Covered Internal Area: 66.7 m<sup>2</sup> Covered Veranda: 21.4 m<sup>2</sup> Covered Parking: 12 m<sup>2</sup>

Step into contemporary comfort with this modern, key-ready apartment located on the first floor of a well-designed six-story building with elevator access in the peaceful village of Nikokleia, Paphos. Offering generous indoor and outdoor space, this apartment is perfect for families, professionals, or anyone seeking a tranquil lifestyle with easy access to the city.

**Property Features:** 

1 spacious bedrooms and 1 elegant bathrooms

66.7 m<sup>2</sup> of internal living space with a smart, open-plan layout

21.4 m<sup>2</sup> covered veranda, ideal for al fresco dining or outdoor relaxation