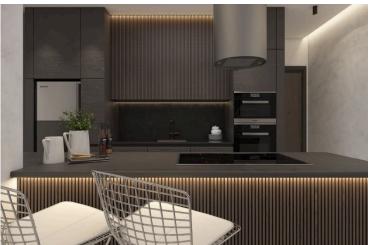

#### **Description**

LUXURIOUS 1 BEDROOM APARTMENT IN NIKOKLAIDI, PAPHOS (13066)

Delivery: January, 2027

Covered Internal Area: 66.7 m<sup>2</sup> Covered Veranda: 21.4 m<sup>2</sup> Covered Parking: 12 m<sup>2</sup>

Step into contemporary comfort with this modern, key-ready apartment located on the first floor of a well-designed six-story building with elevator access in the peaceful village of Nikokleia, Paphos. Offering generous indoor and outdoor space, this apartment is perfect for families, professionals, or anyone seeking a tranquil lifestyle with easy access to the city.

**Property Features:** 

1 spacious bedrooms and 1 elegant bathrooms

66.7 m<sup>2</sup> of internal living space with a smart, open-plan layout

21.4 m<sup>2</sup> covered veranda, ideal for al fresco dining or outdoor relaxation