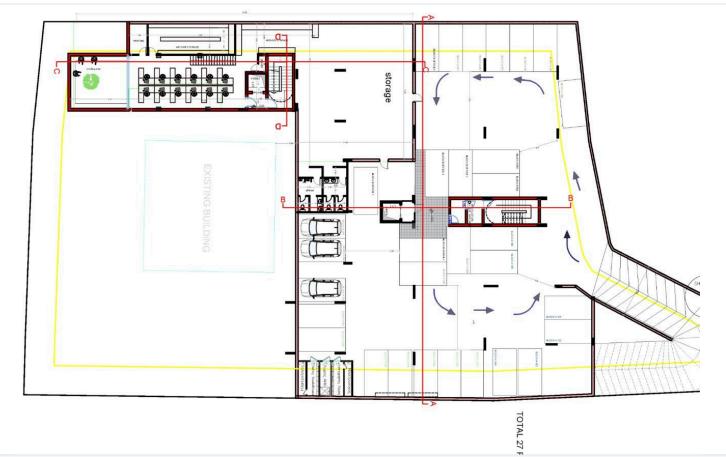

m<sup>2</sup> Covered Parking: 12 m<sup>2</sup>

Step into contemporary comfort with this modern, key-ready apartment located on the first floor of a well-designed six-story building with elevator access in the peaceful village of Nikokleia, Paphos. Offering generous indoor and outdoor space, this apartment is perfect for families, professionals, or anyone seeking a tranquil lifestyle with easy access to the city.

**Property Features:** 

1 spacious bedrooms and 1 elegant bathrooms

66.7 m<sup>2</sup> of internal living space with a smart, open-plan layout

21.4 m<sup>2</sup> covered veranda, ideal for al fresco dining or outdoor relaxation

Covered parking space (12 m<sup>2</sup>) included

Energy Efficiency Class A, ensuring cost-effective and eco-friendly living





## Floor plans









### **Additional information**

#### **Facilities**

Aircondition, Provision

Parking, Covered

Elevator

Heating, Underfloor

**Features** 

Balcony

Easy access to highway

Investment opportunity

Near amenities

Rental potential

Bath

Easy access to main roads

Luxury specifications

Pressurized water system

Veranda

Double glazing

Fitted wardrobes

Modern design

Quiet area

**Distances** 

Amenities



3.2 km

Airport



18.5 km

Sea



3.1 km

Schools



450 m

Resort



2 km

Contact us



**George Sergiou** 

(+357) 94055813



info@lextrusrealestate.com