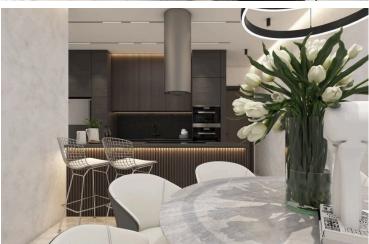

#### **Description**

LUXURIOUS 1 BEDROOM APARTMENT IN NIKOKLAIDI, PAPHOS (13066)

Delivery: January, 2027

Covered Internal Area: 66.7 m<sup>2</sup> Covered Veranda: 21.4 m<sup>2</sup> Covered Parking: 12 m<sup>2</sup>

Step into contemporary comfort with this modern, key-ready apartment located on the first floor of a well-designed six-story building with elevator access in the peaceful village of Nikokleia, Paphos. Offering generous indoor and outdoor space, this apartment is perfect for families, professionals, or anyone seeking a tranquil lifestyle with easy access to the city.

**Property Features:** 

1 spacious bedrooms and 1 elegant bathrooms

66.7 m<sup>2</sup> of internal living space with a smart, open-plan layout

21.4 m<sup>2</sup> covered veranda, ideal for al fresco dining or outdoor relaxation