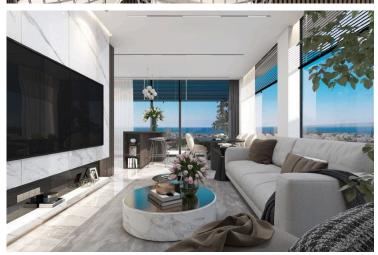

#### **Description**

LUXURIOUS 1 BEDROOM APARTMENT IN NIKOKLAIDI, PAPHOS (13066)

Delivery: January, 2027

Covered Internal Area: 66.7 m<sup>2</sup> Covered Veranda: 21.4 m<sup>2</sup> Covered Parking: 12 m<sup>2</sup>

Step into contemporary comfort with this modern, key-ready apartment located on the first floor of a well-designed six-story building with elevator access in the peaceful village of Nikokleia, Paphos. Offering generous indoor and outdoor space, this apartment is perfect for families, professionals, or anyone seeking a tranquil lifestyle with easy access to the city.

**Property Features:** 

1 spacious bedrooms and 1 elegant bathrooms

66.7 m<sup>2</sup> of internal living space with a smart, open-plan layout

21.4 m<sup>2</sup> covered veranda, ideal for al fresco dining or outdoor relaxation