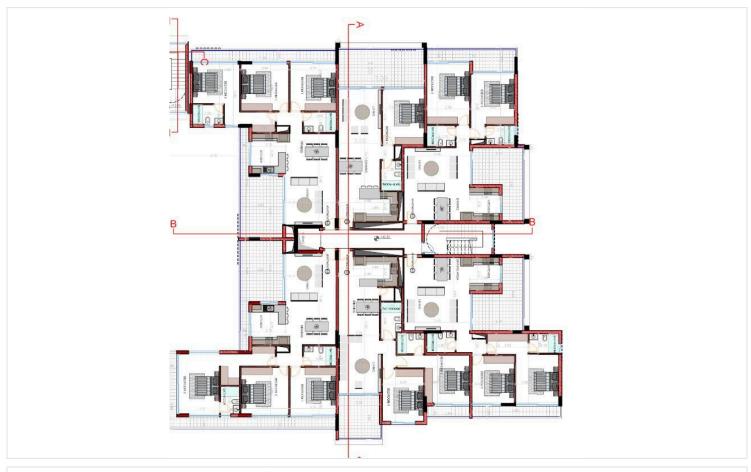

4 m<sup>2</sup> Covered Parking: 12 m<sup>2</sup>

Step into contemporary comfort with this modern, key-ready apartment located on the first floor of a well-designed six-story building with elevator access in the peaceful village of Nikokleia, Paphos. Offering generous indoor and outdoor space, this apartment is perfect for families, professionals, or anyone seeking a tranquil lifestyle with easy access to the city.

**Property Features:** 

1 spacious bedrooms and 1 elegant bathrooms

66.7 m<sup>2</sup> of internal living space with a smart, open-plan layout

21.4 m<sup>2</sup> covered veranda, ideal for al fresco dining or outdoor relaxation

Covered parking space (12 m<sup>2</sup>) included

Energy Efficiency Class A, ensuring cost-effective and eco-friendly living





## Floor plans









### **Additional information**

#### **Facilities**

Aircondition, Provision

Parking, Covered

Elevator

Heating, Underfloor

**Features** 

Balcony

Easy access to highway

Investment opportunity

Near amenities

Rental potential

Bath

Easy access to main roads

Luxury specifications

Pressurized water system

Veranda

Double glazing

Fitted wardrobes

Modern design

Quiet area

**Distances** 

Amenities



3.2 km

Airport



18.5 km

Sea



3.1 km

Schools



450 m

Resort



2 km

Contact us



**George Sergiou** 

(+357) 94055813



info@lextrusrealestate.com