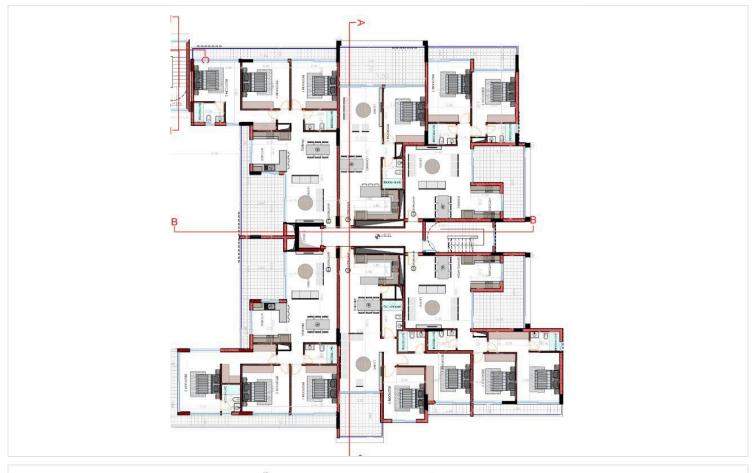

28 m<sup>2</sup> Covered Parking: 12 m<sup>2</sup>

Step into contemporary comfort with this modern, key-ready apartment located on the first floor of a well-designed six-story building with elevator access in the peaceful village of Nikokleia, Paphos. Offering generous indoor and outdoor space, this apartment is perfect for families, professionals, or anyone seeking a tranquil lifestyle with easy access to the city.

**Property Features:** 

2 spacious bedrooms and 2 elegant bathrooms

95.2 m<sup>2</sup> of internal living space with a smart, open-plan layout

28 m<sup>2</sup> covered veranda, ideal for al fresco dining or outdoor relaxation

Covered parking space (12 m<sup>2</sup>) included

Energy Efficiency Class A, ensuring cost-effective and eco-friendly living





## Floor plans









### **Additional information**

#### **Facilities**

Aircondition, Provision

Parking, Covered

Elevator

Heating, Underfloor

**Features** 

Balcony

Easy access to highway

Investment opportunity

Near amenities

Rental potential

Bath

Easy access to main roads

Luxury specifications

Pressurized water system

Veranda

Double glazing

Fitted wardrobes

Modern design

Quiet area

**Distances** 

Amenities



3.2 km

Airport



18.5 km

Sea



3.1 km

Schools



450 m

Resort



2 km

Contact us



**George Sergiou** 

(+357) 94055813



info@lextrusrealestate.com