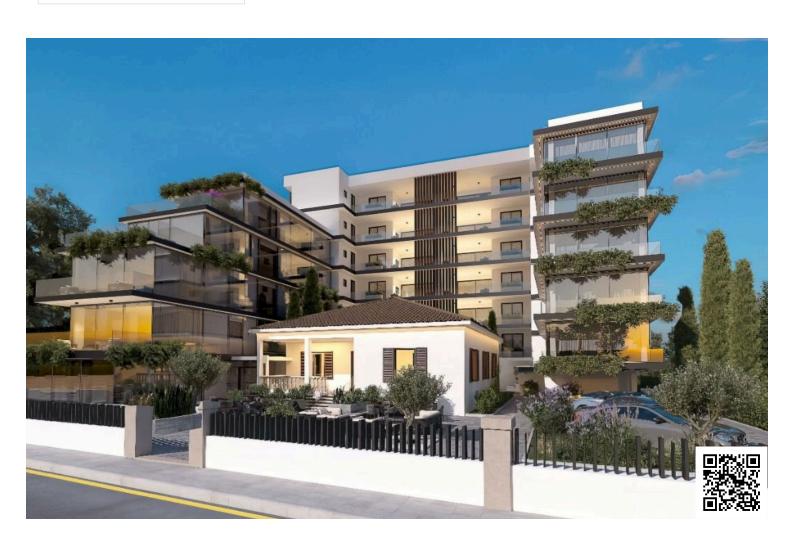

#### **Description**

LUXURIOUS 2 BEDROOM APARTMENT IN NIKOKLAIDI, PAPHOS (13065)

Delivery: January, 2027

Covered Internal Area: 95.2 m<sup>2</sup>

Covered Veranda: 28 m<sup>2</sup> Covered Parking: 12 m<sup>2</sup>

Step into contemporary comfort with this modern, key-ready apartment located on the first floor of a well-designed six-story building with elevator access in the peaceful village of Nikokleia, Paphos. Offering generous indoor and outdoor space, this apartment is perfect for families, professionals, or anyone seeking a tranquil lifestyle with easy access to the city.