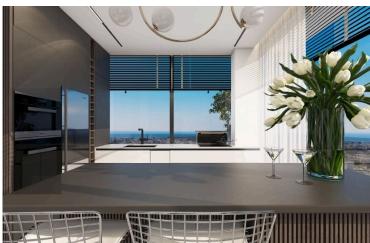

Step into contemporary comfort with this modern, key-ready apartment located on the first floor of a well-designed six-story building with elevator access in the peaceful village of Nikokleia, Paphos. Offering generous indoor and outdoor space, this apartment is perfect for families, professionals, or anyone seeking a tranquil lifestyle with easy access to the city.

**Property Features:** 

2 spacious bedrooms and 2 elegant bathrooms

95.2 m<sup>2</sup> of internal living space with a smart, open-plan layout

28 m<sup>2</sup> covered veranda, ideal for al fresco dining or outdoor relaxation

Covered parking space (12 m<sup>2</sup>) included

Energy Efficiency Class A, ensuring cost-effective and eco-friendly living