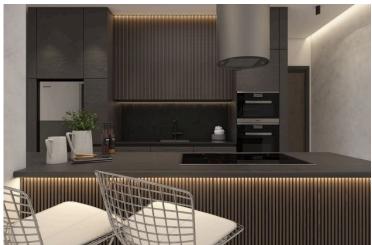

#### **Description**

LUXURIOUS 2 BEDROOM APARTMENT IN NIKOKLAIDI, PAPHOS (13065)

Delivery: January, 2027

Covered Internal Area: 95.2 m<sup>2</sup>

Covered Veranda: 28 m<sup>2</sup> Covered Parking: 12 m<sup>2</sup>

Step into contemporary comfort with this modern, key-ready apartment located on the first floor of a well-designed six-story building with elevator access in the peaceful village of Nikokleia, Paphos. Offering generous indoor and outdoor space, this apartment is perfect for families, professionals, or anyone seeking a tranquil lifestyle with easy access to the city.

**Property Features:** 

2 spacious bedrooms and 2 elegant bathrooms

95.2 m<sup>2</sup> of internal living space with a smart, open-plan layout

28 m<sup>2</sup> covered veranda, ideal for al fresco dining or outdoor relaxation

Covered parking space (12 m<sup>2</sup>) included

Energy Efficiency Class A, ensuring cost-effective and eco-friendly living