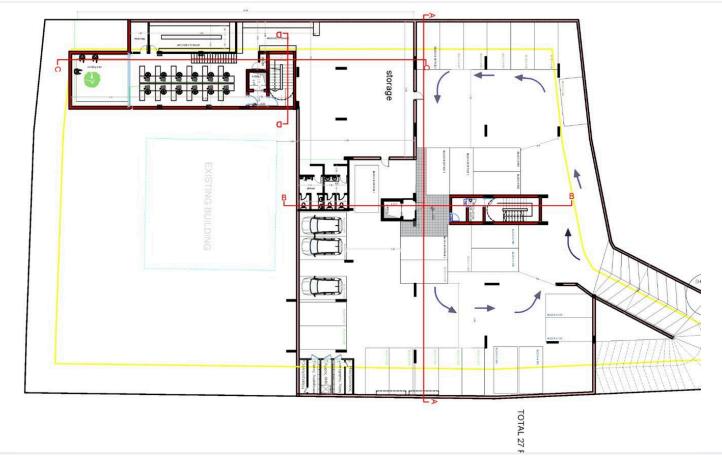

8 m<sup>2</sup> Covered Parking: 12 m<sup>2</sup>

Step into contemporary comfort with this modern, key-ready apartment located on the first floor of a well-designed six-story building with elevator access in the peaceful village of Nikokleia, Paphos. Offering generous indoor and outdoor space, this apartment is perfect for families, professionals, or anyone seeking a tranquil lifestyle with easy access to the city.

**Property Features:** 

2 spacious bedrooms and 2 elegant bathrooms

95.2 m<sup>2</sup> of internal living space with a smart, open-plan layout

28 m<sup>2</sup> covered veranda, ideal for al fresco dining or outdoor relaxation

Covered parking space (12 m<sup>2</sup>) included

Energy Efficiency Class A, ensuring cost-effective and eco-friendly living





## Floor plans









### **Additional information**

#### **Facilities**

Aircondition, Provision

Parking, Covered

Elevator

Heating, Underfloor

**Features** 

Balcony

Easy access to highway

Investment opportunity

Near amenities

Rental potential

Bath

Easy access to main roads

Luxury specifications

Pressurized water system

Veranda

Double glazing

Fitted wardrobes

Modern design

Quiet area

**Distances** 

Amenities



3.2 km

Airport



18.5 km

Sea



3.1 km

Schools



450 m

Resort



2 km

Contact us



**George Sergiou** 

(+357) 94055813



info@lextrusrealestate.com