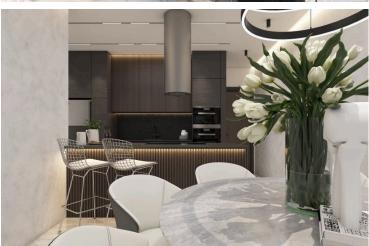

#### **Description**

LUXURIOUS 3 BEDROOM APARTMENT IN NIKOKLAIDI, PAPHOS (13064)

Delivery: January, 2027

Covered Internal Area: 117.4 m<sup>2</sup> Covered Veranda: 42.4 m<sup>2</sup> Covered Parking: 12 m<sup>2</sup>

Step into contemporary comfort with this modern, key-ready apartment located on the first floor of a well-designed six-story building with elevator access in the peaceful village of Nikokleia, Paphos. Offering generous indoor and outdoor space, this apartment is perfect for families, professionals, or anyone seeking a tranquil lifestyle with easy access to the city.

**Property Features:** 

3 spacious bedrooms and 2 elegant bathrooms

117.4 m<sup>2</sup> of internal living space with a smart, open-plan layout

42.4 m<sup>2</sup> covered veranda, ideal for al fresco dining or outdoor relaxation