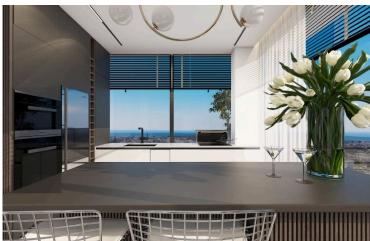

#### **Description**

LUXURIOUS 3 BEDROOM APARTMENT IN NIKOKLAIDI, PAPHOS (13064)

Delivery: January, 2027

Covered Internal Area: 117.4 m<sup>2</sup> Covered Veranda: 42.4 m<sup>2</sup> Covered Parking: 12 m<sup>2</sup>

Step into contemporary comfort with this modern, key-ready apartment located on the first floor of a well-designed six-story building with elevator access in the peaceful village of Nikokleia, Paphos. Offering generous indoor and outdoor space, this apartment is perfect for families, professionals, or anyone seeking a tranquil lifestyle with easy access to the city.

**Property Features:** 

3 spacious bedrooms and 2 elegant bathrooms

117.4 m<sup>2</sup> of internal living space with a smart, open-plan layout

42.4 m<sup>2</sup> covered veranda, ideal for al fresco dining or outdoor relaxation