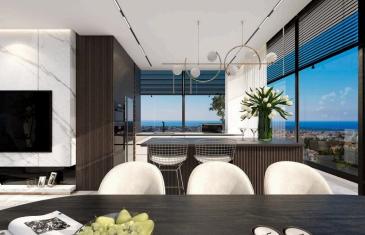

**Property Features:** 

3 spacious bedrooms and 2 elegant bathrooms

117.4 m<sup>2</sup> of internal living space with a smart, open-plan layout

42.4 m<sup>2</sup> covered veranda, ideal for al fresco dining or outdoor relaxation

#### **Facilities**

Aircondition, Provision

Parking, Covered

Elevator

Heating, Underfloor

**Features** 

Balcony

Easy access to highway

Investment opportunity

Near amenities

Rental potential

Bath

Easy access to main roads

Luxury specifications

Pressurized water system

Veranda

Double glazing

Fitted wardrobes

Modern design

Quiet area

**Distances** 

Amenities

3.2 km

Airport