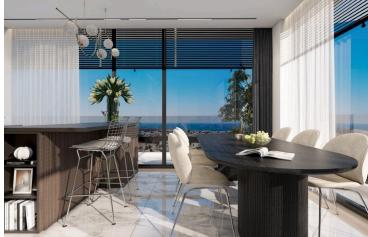

#### **Description**

LUXURIOUS 3 BEDROOM APARTMENT IN NIKOKLAIDI, PAPHOS (13064)

Delivery: January, 2027

Covered Internal Area: 117.4 m<sup>2</sup> Covered Veranda: 42.4 m<sup>2</sup> Covered Parking: 12 m<sup>2</sup>

Step into contemporary comfort with this modern, key-ready apartment located on the first floor of a well-designed six-story building with elevator access in the peaceful village of Nikokleia, Paphos. Offering generous indoor and outdoor space, this apartment is perfect for families, professionals, or anyone seeking a tranquil lifestyle with easy access to the city.

**Property Features:** 

3 spacious bedrooms and 2 elegant bathrooms

117.4 m<sup>2</sup> of internal living space with a smart, open-plan layout

42.4 m<sup>2</sup> covered veranda, ideal for al fresco dining or outdoor relaxation