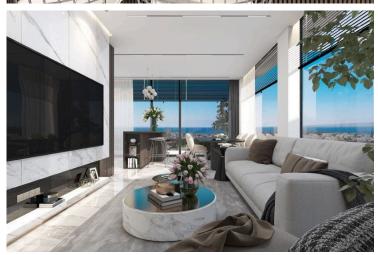

#### **Description**

LUXURIOUS 3 BEDROOM APARTMENT IN NIKOKLAIDI, PAPHOS (13064)

Delivery: January, 2027

Covered Internal Area: 117.4 m<sup>2</sup> Covered Veranda: 42.4 m<sup>2</sup> Covered Parking: 12 m<sup>2</sup>

Step into contemporary comfort with this modern, key-ready apartment located on the first floor of a well-designed six-story building with elevator access in the peaceful village of Nikokleia, Paphos. Offering generous indoor and outdoor space, this apartment is perfect for families, professionals, or anyone seeking a tranquil lifestyle with easy access to the city.

**Property Features:** 

3 spacious bedrooms and 2 elegant bathrooms

117.4 m<sup>2</sup> of internal living space with a smart, open-plan layout

42.4 m<sup>2</sup> covered veranda, ideal for al fresco dining or outdoor relaxation