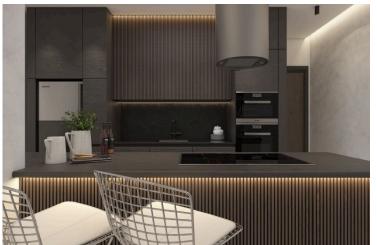

#### **Description**

LUXURIOUS 3 BEDROOM APARTMENT IN NIKOKLAIDI, PAPHOS (13064)

Delivery: January, 2027

Covered Internal Area: 117.4 m<sup>2</sup> Covered Veranda: 42.4 m<sup>2</sup> Covered Parking: 12 m<sup>2</sup>

Step into contemporary comfort with this modern, key-ready apartment located on the first floor of a well-designed six-story building with elevator access in the peaceful village of Nikokleia, Paphos. Offering generous indoor and outdoor space, this apartment is perfect for families, professionals, or anyone seeking a tranquil lifestyle with easy access to the city.

**Property Features:** 

3 spacious bedrooms and 2 elegant bathrooms

117.4 m<sup>2</sup> of internal living space with a smart, open-plan layout

42.4 m<sup>2</sup> covered veranda, ideal for al fresco dining or outdoor relaxation