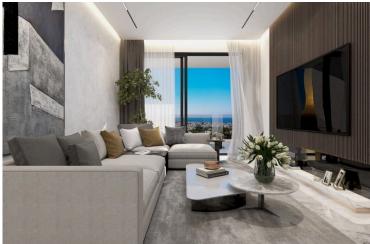

**Property Features:** 

3 spacious bedrooms and 2 elegant bathrooms

117.4 m<sup>2</sup> of internal living space with a smart, open-plan layout

42.4 m<sup>2</sup> covered veranda, ideal for al fresco dining or outdoor relaxation

#### **Facilities**

Aircondition, Provision

Parking, Covered

Elevator

Heating, Underfloor

**Features** 

Balcony

Easy access to highway

Investment opportunity

Near amenities

Rental potential

Bath

Easy access to main roads

Luxury specifications

Pressurized water system

Veranda

Double glazing

Fitted wardrobes

Modern design

Quiet area

**Distances** 

Amenities

3.2 km

Airport