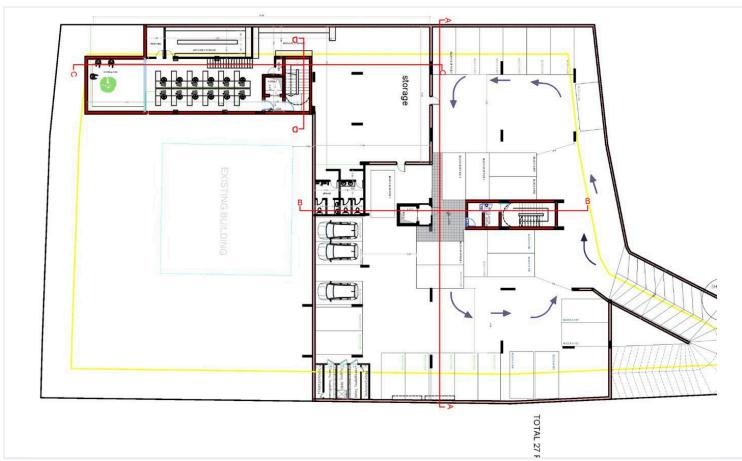

m<sup>2</sup> Covered Parking: 12 m<sup>2</sup>

Step into contemporary comfort with this modern, key-ready apartment located on the first floor of a well-designed six-story building with elevator access in the peaceful village of Nikokleia, Paphos. Offering generous indoor and outdoor space, this apartment is perfect for families, professionals, or anyone seeking a tranquil lifestyle with easy access to the city.

**Property Features:** 

3 spacious bedrooms and 2 elegant bathrooms

117.4 m<sup>2</sup> of internal living space with a smart, open-plan layout

42.4 m<sup>2</sup> covered veranda, ideal for al fresco dining or outdoor relaxation

Covered parking space (12 m<sup>2</sup>) included

Energy Efficiency Class A, ensuring cost-effective and eco-friendly living





# Floor plans









## **Additional information**

#### **Facilities**

Aircondition, Provision

Parking, Covered

Elevator

Heating, Underfloor

**Features** 

Balcony

Easy access to highway

Investment opportunity

Near amenities

Rental potential

Bath

Easy access to main roads

Luxury specifications

Pressurized water system

Veranda

Double glazing

Fitted wardrobes

Modern design

Quiet area

**Distances** 

Amenities



3.2 km

Airport



18.5 km

Sea



3.1 km

Schools



450 m

Resort



2 km

Contact us



**George Sergiou** 

(+357) 94055813



info@lextrusrealestate.com