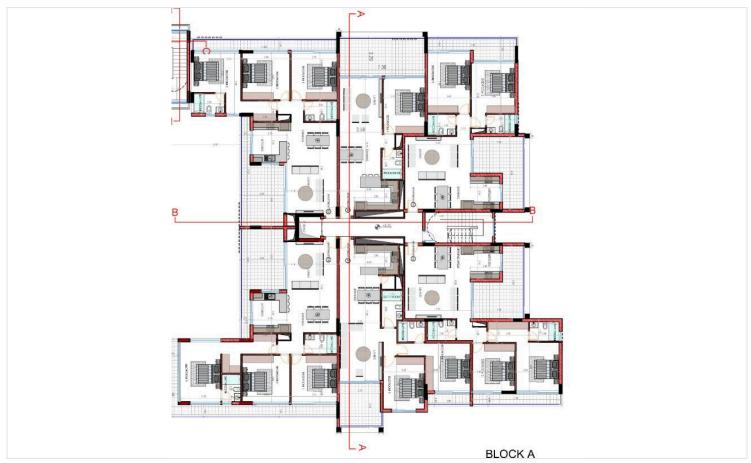

4 m<sup>2</sup> Covered Parking: 12 m<sup>2</sup>

Step into contemporary comfort with this modern, key-ready apartment located on the first floor of a well-designed six-story building with elevator access in the peaceful village of Nikokleia, Paphos. Offering generous indoor and outdoor space, this apartment is perfect for families, professionals, or anyone seeking a tranquil lifestyle with easy access to the city.

**Property Features:** 

3 spacious bedrooms and 2 elegant bathrooms

117.4 m<sup>2</sup> of internal living space with a smart, open-plan layout

42.4 m<sup>2</sup> covered veranda, ideal for al fresco dining or outdoor relaxation

Covered parking space (12 m<sup>2</sup>) included

Energy Efficiency Class A, ensuring cost-effective and eco-friendly living





# Floor plans









## **Additional information**

#### **Facilities**

Aircondition, Provision

Parking, Covered

Elevator

Heating, Underfloor

**Features** 

Balcony

Easy access to highway

Investment opportunity

Near amenities

Rental potential

Bath

Easy access to main roads

Luxury specifications

Pressurized water system

Veranda

Double glazing

Fitted wardrobes

Modern design

Quiet area

**Distances** 

Amenities



3.2 km

Airport



18.5 km

Sea



3.1 km

Schools



450 m

Resort



2 km

Contact us



**George Sergiou** 

(+357) 94055813



info@lextrusrealestate.com