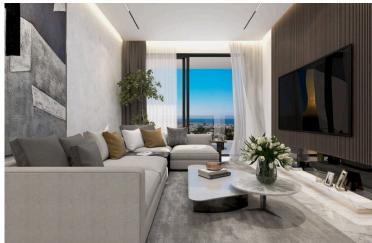

### Description

LUXURIOUS 3 BEDROOM APARTMENT IN NIKOKLAIDI, PAPHOS (13063)

Delivery: January, 2027 Covered Internal Area: 117.4 m<sup>2</sup> Covered Veranda: 42.4 m<sup>2</sup> Covered Parking: 12 m<sup>2</sup>

Step into contemporary comfort with this modern, key-ready apartment located on the first floor of a well-designed six-story building with elevator access in the peaceful village of Nikokleia, Paphos. Offering generous indoor and outdoor space, this apartment is perfect for families, professionals, or anyone seeking a tranquil lifestyle with easy access to the city.

Property Features: 3 spacious bedrooms and 2 elegant bathrooms

117.4 m<sup>2</sup> of internal living space with a smart, open-plan layout

42.4 m<sup>2</sup> covered veranda, ideal for al fresco dining or outdoor relaxation