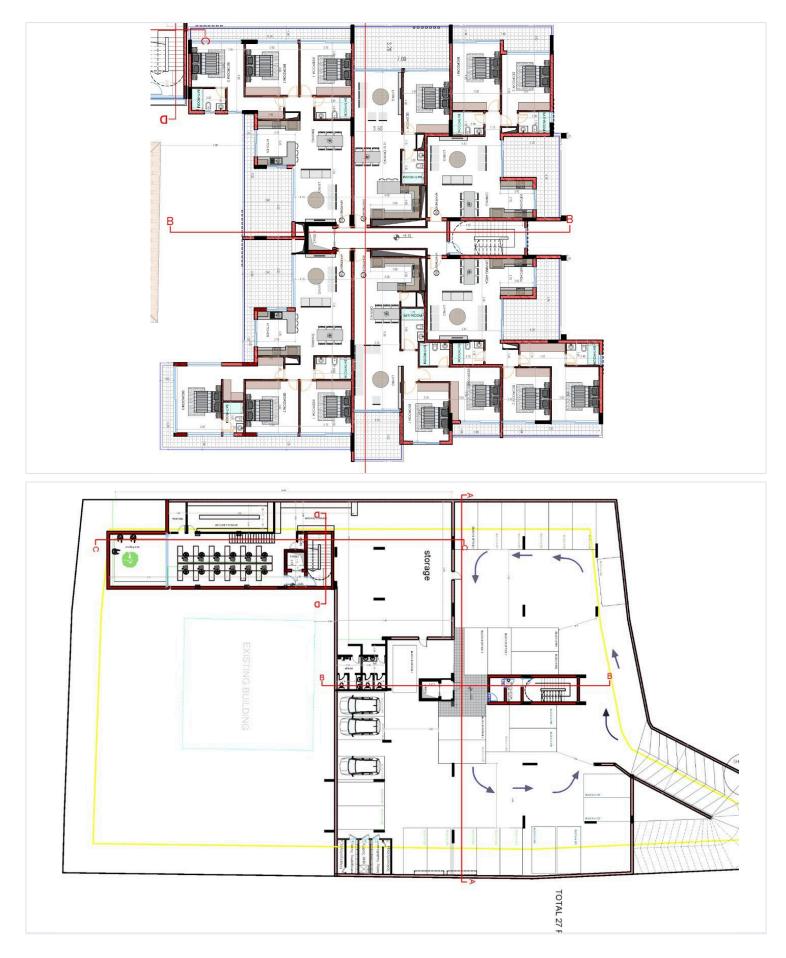

2.4 m<sup>2</sup> Covered Parking: 12 m<sup>2</sup>

Step into contemporary comfort with this modern, key-ready apartment located on the first floor of a well-designed six-story building with elevator access in the peaceful village of Nikokleia, Paphos. Offering generous indoor and outdoor space, this apartment is perfect for families, professionals, or anyone seeking a tranquil lifestyle with easy access to the city.

Property Features: 3 spacious bedrooms and 2 elegant bathrooms

117.4 m<sup>2</sup> of internal living space with a smart, open-plan layout

42.4 m<sup>2</sup> covered veranda, ideal for al fresco dining or outdoor relaxation

Covered parking space (12 m<sup>2</sup>) included

Energy Efficiency Class A, ensuring cost-effective and eco-friendly living





# **Floor plans**







# Additional information

### Facilities

| Aircondition, Provision | Elevator                  | Heating, Underfloor |
|-------------------------|---------------------------|---------------------|
| Parking, Covered        |                           |                     |
| Features                |                           |                     |
| Balcony                 | Bath                      | Double glazing      |
| Easy access to highway  | Easy access to main roads | Fitted wardrobes    |
| Investment opportunity  | Luxury specifications     | Modern design       |
| Near amenities          | Pressurized water system  | Quiet area          |
| Rental potential        | Veranda                   |                     |

#### Distances



#### **Contact us**

George Ser