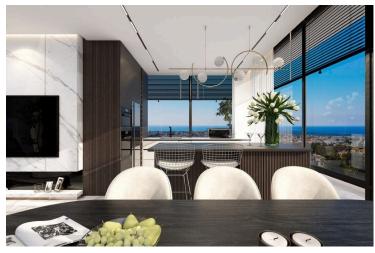

Property Features: 3 spacious bedrooms and 2 elegant bathrooms

117.4 m<sup>2</sup> of internal living space with a smart, open-plan layout

42.4 m<sup>2</sup> covered veranda, ideal for al fresco dining or outdoor relaxation