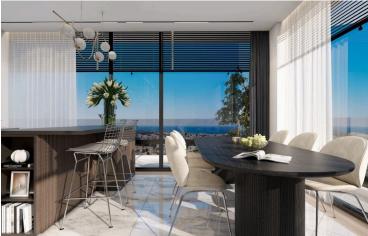

Property Features: 3 spacious bedrooms and 2 elegant bathrooms

117.4 m<sup>2</sup> of internal living space with a smart, open-plan layout

42.4 m<sup>2</sup> covered veranda, ideal for al fresco dining or outdoor relaxation