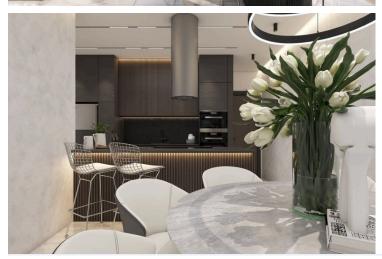

### Description

LUXURIOUS 3 BEDROOM APARTMENT IN NIKOKLAIDI, PAPHOS (13063)

Delivery: January, 2027 Covered Internal Area: 117.4 m<sup>2</sup> Covered Veranda: 42.4 m<sup>2</sup> Covered Parking: 12 m<sup>2</sup>

Step into contemporary comfort with this modern, key-ready apartment located on the first floor of a well-designed six-story building with elevator access in the peaceful village of Nikokleia, Paphos. Offering generous indoor and outdoor space, this apartment is perfect for families, professionals, or anyone seeking a tranquil lifestyle with easy access to the city.

Property Features: 3 spacious bedrooms and 2 elegant bathrooms

117.4 m<sup>2</sup> of internal living space with a smart, open-plan layout

42.4 m<sup>2</sup> covered veranda, ideal for al fresco dining or outdoor relaxation