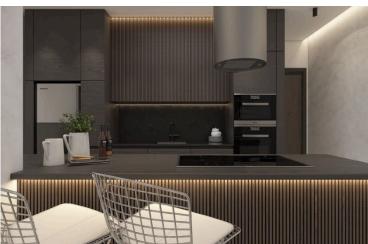

### Description

LUXURIOUS 3 BEDROOM APARTMENT IN NIKOKLAIDI, PAPHOS (13063)

Delivery: January, 2027 Covered Internal Area: 117.4 m<sup>2</sup> Covered Veranda: 42.4 m<sup>2</sup> Covered Parking: 12 m<sup>2</sup>

Step into contemporary comfort with this modern, key-ready apartment located on the first floor of a well-designed six-story building with elevator access in the peaceful village of Nikokleia, Paphos. Offering generous indoor and outdoor space, this apartment is perfect for families, professionals, or anyone seeking a tranquil lifestyle with easy access to the city.

Property Features: 3 spacious bedrooms and 2 elegant bathrooms

117.4 m<sup>2</sup> of internal living space with a smart, open-plan layout

42.4 m<sup>2</sup> covered veranda, ideal for al fresco dining or outdoor relaxation