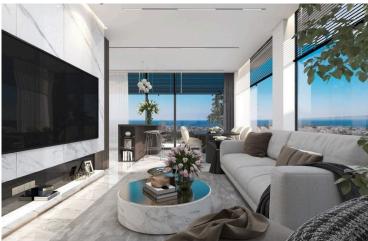

### Description

LUXURIOUS 3 BEDROOM APARTMENT IN NIKOKLAIDI, PAPHOS (13063)

Delivery: January, 2027 Covered Internal Area: 117.4 m<sup>2</sup> Covered Veranda: 42.4 m<sup>2</sup> Covered Parking: 12 m<sup>2</sup>

Step into contemporary comfort with this modern, key-ready apartment located on the first floor of a well-designed six-story building with elevator access in the peaceful village of Nikokleia, Paphos. Offering generous indoor and outdoor space, this apartment is perfect for families, professionals, or anyone seeking a tranquil lifestyle with easy access to the city.

Property Features: 3 spacious bedrooms and 2 elegant bathrooms

117.4 m<sup>2</sup> of internal living space with a smart, open-plan layout

42.4 m<sup>2</sup> covered veranda, ideal for al fresco dining or outdoor relaxation