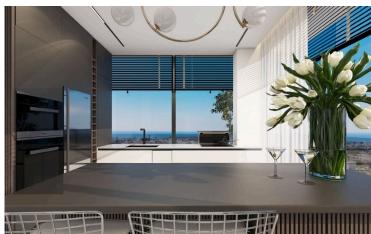

### Description

LUXURIOUS 3 BEDROOM APARTMENT IN NIKOKLAIDI, PAPHOS (13063)

Delivery: January, 2027 Covered Internal Area: 117.4 m<sup>2</sup> Covered Veranda: 42.4 m<sup>2</sup> Covered Parking: 12 m<sup>2</sup>

Step into contemporary comfort with this modern, key-ready apartment located on the first floor of a well-designed six-story building with elevator access in the peaceful village of Nikokleia, Paphos. Offering generous indoor and outdoor space, this apartment is perfect for families, professionals, or anyone seeking a tranquil lifestyle with easy access to the city.

Property Features: 3 spacious bedrooms and 2 elegant bathrooms

117.4 m<sup>2</sup> of internal living space with a smart, open-plan layout

42.4 m<sup>2</sup> covered veranda, ideal for al fresco dining or outdoor relaxation