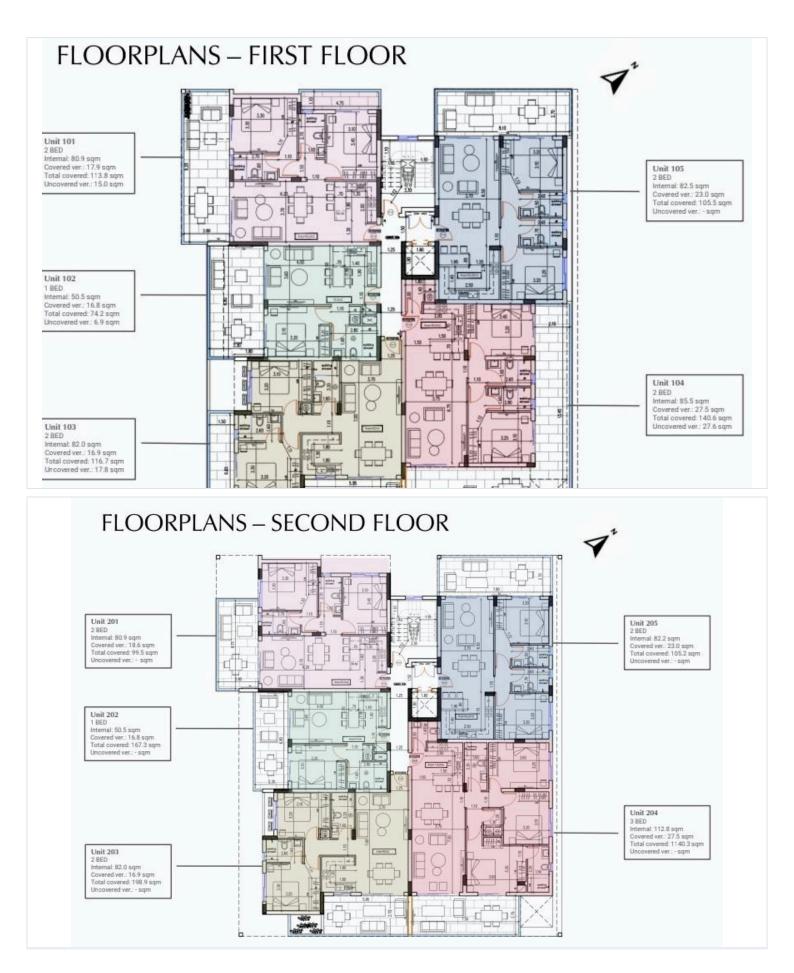

| Under construction  | Communal charge frequency | Monthly              |
| Year of construction<br>Furnished | 2026<br>Unfurnished | Energy efficiency rating  | <i>i</i> A           |

### Description

"2 Bed Contemporary Living near Metropolis Mall, Larnaca" (13045)

@PRICE 205.000 +VAT

Discover modern city living at its finest, a collection of 14 contemporary apartments strategically located near the Metropolis Mall in Larnaca. These thoughtfully designed one-, two-, and three-bedroom apartments offer unparalleled quality and convenience.

Property Details:

Type: Apartment Floor: 2nd Floors: 3 Bedrooms: 2 Covered Area: 80.9 sq.m Covered Veranda: 18.6 sq.m Area: Larnaca · New Mall Area Year of Completion : December 2026

Key Features:

Ample Interior Spaces





### **Floor plans**







## **Additional information**

### Facilities

| Aircondition, Provision | Elevator                                 | Heating, Provision |
|-------------------------|------------------------------------------|--------------------|
| Parking, Covered        | Solar photovoltaic panels<br>(provision) | Solar water heater |
| Storage                 |                                          |                    |
| Features                |                                          |                    |

| Balcony                | Combined kitchen and dining area | Double glazing           |
|------------------------|----------------------------------|--------------------------|
| Easy access to highway | Easy access to main roads        | En suite shower          |
| Entrance gate