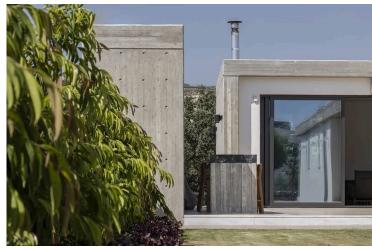

### **Description**

- ? FOR SALE: Modern Luxury Villa , Agia Marinouda, Paphos
- ? 4 Bed | 3 Bath | Built 2023
- ? €1,450,000 5% commission
- ? Total Covered Area: 357 m<sup>2</sup>
- ? Plot: 762 m<sup>2</sup> next to green zone
- ? Energy Class A | Fully Furnished
- ? Features include:
- ? Underfloor Heating
- ? VRF Cooling System
- ? 8KW Solar Panels
- ? Double-Glazed Thermal Aluminum Windows
- ? 2 Fireplaces
- ? CCTV + Alarm System
- ? Electric Gate
- ? Built-in Sound System
- ? BBQ Area