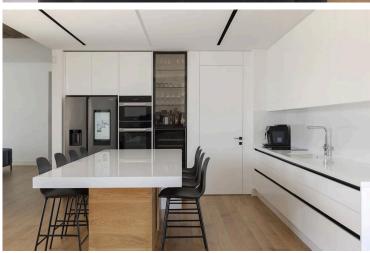

### **Description**

- ? FOR SALE: Modern Luxury Villa , Agia Marinouda, Paphos
- ? 4 Bed | 3 Bath | Built 2023
- ? €1,450,000 5% commission
- ? Total Covered Area: 357 m<sup>2</sup>
- ? Plot: 762 m<sup>2</sup> next to green zone
- ? Energy Class A | Fully Furnished
- ? Features include:
- ? Underfloor Heating
- ? VRF Cooling System
- ? 8KW Solar Panels
- ? Double-Glazed Thermal Aluminum Windows
- ? 2 Fireplaces
- ? CCTV + Alarm System
- ? Electric Gate
- ? Built-in Sound System
- ? BBQ Area

#### **Features**

Alarm system

**Bright** 

City view

En suite shower

Entrance gate, automated

Guest WC

Kitchen appliances

Granite countertops

Investment opportunity

Luxury specifications

Shower

Veranda