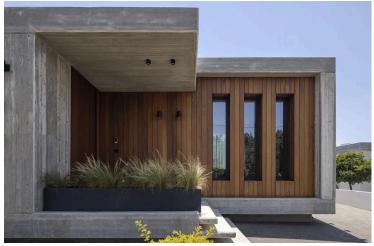

### **Description**

- ? FOR SALE: Modern Luxury Villa , Agia Marinouda, Paphos
- ? 4 Bed | 3 Bath | Built 2023
- ? €1,450,000 5% commission
- ? Total Covered Area: 357 m<sup>2</sup>
- ? Plot: 762 m<sup>2</sup> next to green zone
- ? Energy Class A | Fully Furnished
- ? Features include:
- ? Underfloor Heating
- ? VRF Cooling System
- ? 8KW Solar Panels
- ? Double-Glazed Thermal Aluminum Windows
- ? 2 Fireplaces
- ? CCTV + Alarm System
- ? Electric Gate
- ? Built-in Sound System
- ? BBQ Area