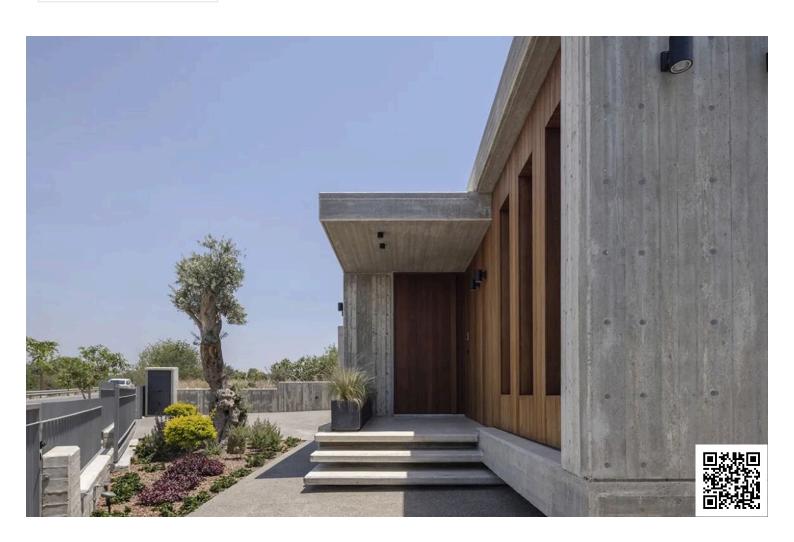

### **Description**

- ? FOR SALE: Modern Luxury Villa , Agia Marinouda, Paphos
- ? 4 Bed | 3 Bath | Built 2023
- ? €1,450,000 5% commission
- ? Total Covered Area: 357 m<sup>2</sup>
- ? Plot: 762 m<sup>2</sup> next to green zone
- ? Energy Class A | Fully Furnished
- ? Features include:
- ? Underfloor Heating
- ? VRF Cooling System
- ? 8KW Solar Panels
- ? Double-Glazed Thermal Aluminum Windows
- ? 2 Fireplaces
- ? CCTV + Alarm System
- ? Electric Gate
- ? Built-in Sound System
- ? BBQ Area