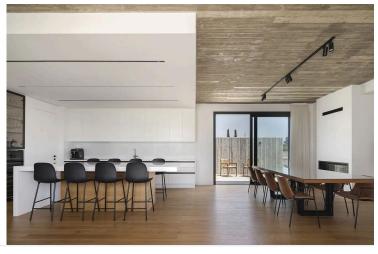

### **Description**

- ? FOR SALE: Modern Luxury Villa , Agia Marinouda, Paphos
- ? 4 Bed | 3 Bath | Built 2023
- ? €1,450,000 5% commission
- ? Total Covered Area: 357 m<sup>2</sup>
- ? Plot: 762 m<sup>2</sup> next to green zone
- ? Energy Class A | Fully Furnished
- ? Features include:
- ? Underfloor Heating
- ? VRF Cooling System
- ? 8KW Solar Panels
- ? Double-Glazed Thermal Aluminum Windows
- ? 2 Fireplaces
- ? CCTV + Alarm System
- ? Electric Gate
- ? Built-in Sound System
- ? BBQ Area

#### **Features**

Alarm system

**Bright** 

City view

En suite shower

Entrance gate, automated

Guest WC

Kitchen appliances

Modern design

Sound insulation

Veranda, large

Balcony

**CCTV** 

Connected to electric mains

Energy efficient doors/windows

Fireproof entrance doors

Indoor fireplace

Kitchen island

Pipe-in-pipe plumbing system

Thermal insulation

Barbeque

Central sound system

Double glazing

Entrance gate

Granite countertops

Investment opportunity

Luxury specifications

Shower

Veranda