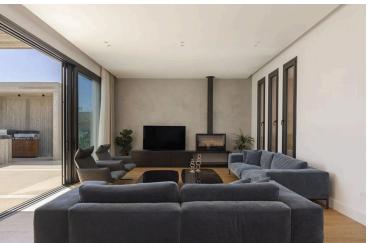

### **Description**

- ? FOR SALE: Modern Luxury Villa , Agia Marinouda, Paphos
- ? 4 Bed | 3 Bath | Built 2023
- ? €1,450,000 5% commission
- ? Total Covered Area: 357 m<sup>2</sup>
- ? Plot: 762 m<sup>2</sup> next to green zone
- ? Energy Class A | Fully Furnished
- ? Features include:
- ? Underfloor Heating
- ? VRF Cooling System
- ? 8KW Solar Panels
- ? Double-Glazed Thermal Aluminum Windows
- ? 2 Fireplaces
- ? CCTV + Alarm System
- ? Electric Gate
- ? Built-in Sound System
- ? BBQ Area

### **Facilities**

Aircondition, Central system

Outdoor shower

Solar photovoltaic panels

Heating, Underfloor

Parking, Covered

Solar water heater

Landscaped garden

#### **Features**

Alarm system

**Bright** 

City view

En suite shower

Entrance gate, automated

Guest WC

Kitchen appliances

Modern design

Sound insulation

Veranda, large

Balcony

**CCTV** 

Connected to electric mains

Energy efficient doors/windows

Fireproof entrance doors

Indoor fireplace

Kitchen island

Pipe-in-pipe plumbing system

Thermal insulation

Barbeque

Central sound system

Double glazing

Entrance gate

Granite countertops

Investment opportunity

Luxury specifications

Shower

Veranda