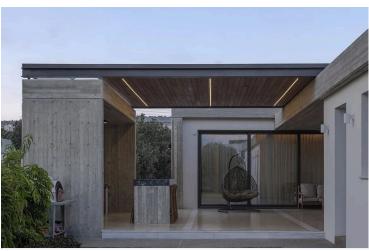

### **Description**

- ? FOR SALE: Modern Luxury Villa , Agia Marinouda, Paphos
- ? 4 Bed | 3 Bath | Built 2023
- ? €1,450,000 5% commission
- ? Total Covered Area: 357 m<sup>2</sup>
- ? Plot: 762 m<sup>2</sup> next to green zone
- ? Energy Class A | Fully Furnished
- ? Features include:
- ? Underfloor Heating
- ? VRF Cooling System
- ? 8KW Solar Panels
- ? Double-Glazed Thermal Aluminum Windows
- ? 2 Fireplaces
- ? CCTV + Alarm System
- ? Electric Gate
- ? Built-in Sound System
- ? BBQ Area

### **Facilities**

Aircondition, Central system

Outdoor shower

Solar photovoltaic panels

Heating, Underfloor

Parking, Covered

Solar water heater

Landscaped garden

Pool, Optional

Storage