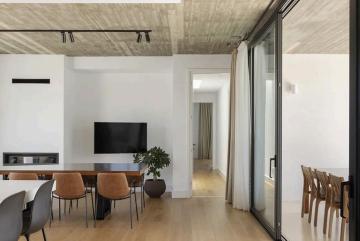

### **Description**

- ? FOR SALE: Modern Luxury Villa , Agia Marinouda, Paphos
- ? 4 Bed | 3 Bath | Built 2023
- ? €1,450,000 5% commission
- ? Total Covered Area: 357 m<sup>2</sup>
- ? Plot: 762 m<sup>2</sup> next to green zone
- ? Energy Class A | Fully Furnished
- ? Features include:
- ? Underfloor Heating
- ? VRF Cooling System
- ? 8KW Solar Panels
- ? Double-Glazed Thermal Aluminum Windows
- ? 2 Fireplaces
- ? CCTV + Alarm System
- ? Electric Gate
- ? Built-in Sound System
- ? BBQ Area

#### **Features**

Alarm system

**Bright** 

City view

En suite shower

Entrance gate, automated

Guest WC

Kitchen appliances

Modern design

Sound insulation

Veranda, large

Balcony

**CCTV** 

Connected to electric mains

Energy efficient doors/windows

Fireproof entrance doors