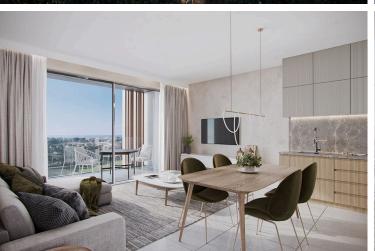

### Description

Modern 2-Bedroom First floor Apartment in Chlorakas, Paphos (13021)

Covered Internal Area: 82 m<sup>2</sup> Covered Veranda: 18 m<sup>2</sup> Uncovered Verandas: 28 m<sup>2</sup> Delivery Date: June 2027

Property Highlights:

2 spacious bedrooms and 2 sleek, modern bathrooms

 $82 \text{ m}^2$  of internal space complemented by an  $18 \text{ m}^2$  covered veranda, ideal for outdoor dining or lounging

A+ energy efficiency rating, promoting sustainable living and reduced utility costs