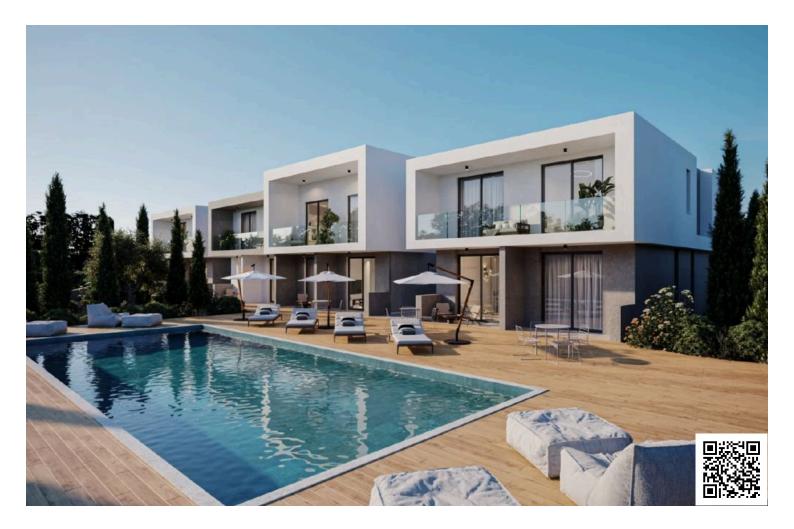

### Description

Modern 2-Bedroom First floor Apartment in Chlorakas, Paphos (13021)

Covered Internal Area: 82 m<sup>2</sup> Covered Veranda: 18 m<sup>2</sup> Uncovered Verandas: 28 m<sup>2</sup> Delivery Date: June 2027

Discover contemporary living in this beautifully designed off-plan 2-bedroom apartment, located on the ground floor of a modern residential development in the highly sought-after area of Chlorakas, Paphos. Offering a blend of smart design, energy efficiency, and relaxed coastal living, this home is perfect for individuals, couples, or savvy investors.

Property Highlights:

2 spacious bedrooms and 2 sleek, modern bathrooms

 $82 \text{ m}^2$  of internal space complemented by an  $18 \text{ m}^2$  covered veranda, ideal for outdoor dining or lounging

A+ energy efficiency rating, promoting sustainable living and reduced utility costs

## Facilities

| Aircondition, Provision   | Elevator                  | Heating, Provision       |
|---------------------------|---------------------------|--------------------------|
| Parking, Covered          | Pool, Communal            | Solar water heater       |
|                           |                           |                          |
| Features                  |                           |                          |
|                           |                           |                          |
| Easy access to highway    | Easy access to main roads | Investment opportunity   |
| Modern design             | Near amenities            | Pressurized water system |
| Quiet area                | Rental potential          | Storage heaters          |
| Walking distance to beach |                           |                          |