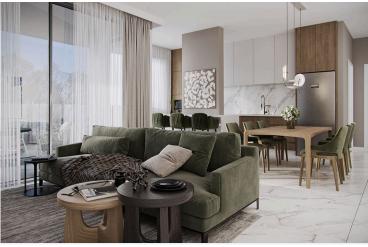

### Description

Modern 2-Bedroom First floor Apartment in Chlorakas, Paphos (13021)

Covered Internal Area: 82 m<sup>2</sup> Covered Veranda: 18 m<sup>2</sup> Uncovered Verandas: 28 m<sup>2</sup> Delivery Date: June 2027

Discover contemporary living in this beautifully designed off-plan 2-bedroom apartment, located on the ground floor of a modern residential development in the highly sought-after area of Chlorakas, Paphos. Offering a blend of smart design, energy efficiency, and relaxed coastal living, this home is perfect for individuals, couples, or savvy investors.

Property Highlights:

2 spacious bedrooms and 2 sleek, modern bathrooms

 $82 \text{ m}^2$  of internal space complemented by an  $18 \text{ m}^2$  covered veranda, ideal for outdoor dining or lounging

A+ energy efficiency rating, promoting sustainable living and reduced utility costs