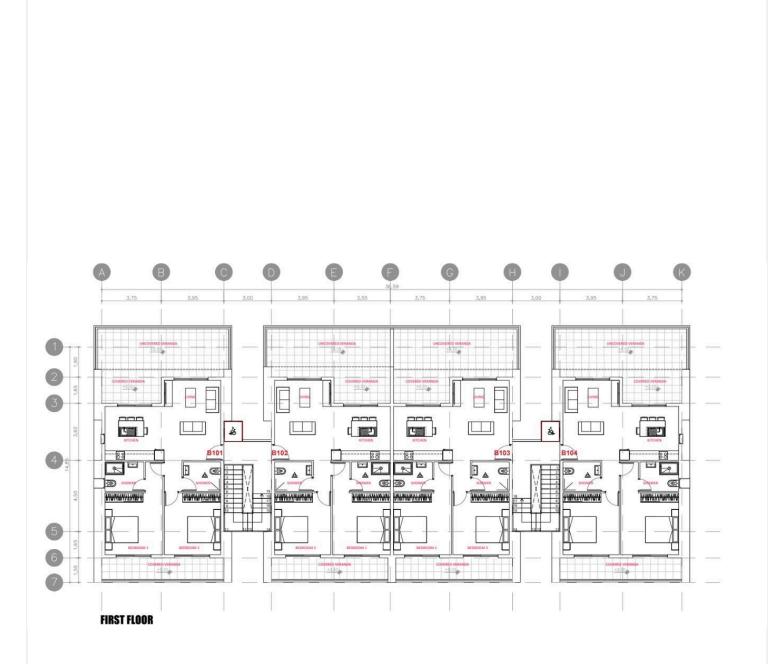

r contemporary living in this beautifully designed off-plan 2-bedroom apartment, located on the ground floor of a modern residential development in the highly sought-after area of Chlorakas, Paphos. Offering a blend of smart design, energy efficiency, and relaxed coastal living, this home is perfect for individuals, couples, or savvy investors.

Property Highlights:

2 spacious bedrooms and 2 sleek, modern bathrooms

 $82 \text{ m}^2$  of internal space complemented by an  $18 \text{ m}^2$  covered veranda, ideal for outdoor dining or lounging

A+ energy efficiency rating, promoting sustainable living and reduced utility costs

Located in a three-story building with elevator access

Offered unfurnished, allowing you to customize the interiors to your personal taste





# **Floor plans**







# **Additional information**

## Facilities

| Aircondition, Provision   | Elevator                  | Heating, Provision       |
|---------------------------|---------------------------|--------------------------|
| Parking, Covered          | Pool, Communal            | Solar water heater       |
|                           |                           |                          |
| Features                  |                           |                          |
|                           |                           |                          |
| Easy access to highway    | Easy access to main roads | Investment opportunity   |
| Modern design             | Near amenities            | Pressurized water system |
| Quiet area                | Rental potential          | Storage hea