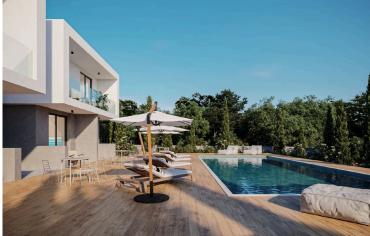

### Description

Modern 2-Bedroom First floor Apartment in Chlorakas, Paphos (13021)

Covered Internal Area: 82 m<sup>2</sup> Covered Veranda: 18 m<sup>2</sup> Uncovered Verandas: 28 m<sup>2</sup> Delivery Date: June 2027

Discover contemporary living in this beautifully designed off-plan 2-bedroom apartment, located on the ground floor of a modern residential development in the highly sought-after area of Chlorakas, Paphos. Offering a blend of smart design, energy efficiency, and relaxed coastal living, this home is perfect for individuals, couples, or savvy investors.

Property Highlights:

2 spacious bedrooms and 2 sleek, modern bathrooms

 $82 \text{ m}^2$  of internal space complemented by an  $18 \text{ m}^2$  covered veranda, ideal for outdoor dining or lounging

A+ energy efficiency rating, promoting sustainable living and reduced utility costs

## Facilities

| Aircondition, Provision   | Elevator                  | Heating, Provision       |
|---------------------------|---------------------------|--------------------------|
| Parking, Covered          | Pool, Communal            | Solar water heater       |
|                           |                           |                          |
| Features                  |                           |                          |
|                           |                           |                          |
| Easy access to highway    | Easy access to main roads | Investment opportunity   |
| Modern design             | Near amenities            | Pressurized water system |
| Quiet area                | Rental potential          | Storage heaters          |
| Walking distance to beach |                           |                          |