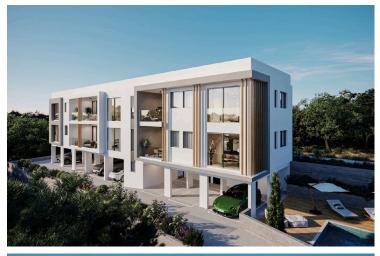

### Description

Modern 2-Bedroom First floor Apartment in Chlorakas, Paphos (13021)

Covered Internal Area: 82 m<sup>2</sup> Covered Veranda: 18 m<sup>2</sup> Uncovered Verandas: 28 m<sup>2</sup> Delivery Date: June 2027

Discover contemporary living in this beautifully designed off-plan 2-bedroom apartment, located on the ground floor of a modern residential development in the highly sought-after area of Chlorakas, Paphos. Offering a blend of smart design, energy efficiency, and relaxed coastal living, this home is perfect for individuals, couples, or savvy investors.

Located in a three-story building with elevator access

Offered unfurnished, allowing you to customize the interiors to your personal taste