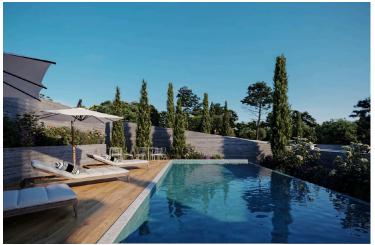

### Description

Modern 2-Bedroom First floor Apartment in Chlorakas, Paphos (13021)

Covered Internal Area: 82 m<sup>2</sup> Covered Veranda: 18 m<sup>2</sup> Uncovered Verandas: 28 m<sup>2</sup> Delivery Date: June 2027

Discover contemporary living in this beautifully designed off-plan 2-bedroom apartment, located on the ground floor of a modern residential development in the highly sought-after area of Chlorakas, Paphos. Offering a blend of smart design, energy efficiency, and relaxed coastal living, this home is perfect for individuals, couples, or savvy investors.

Property Highlights:

2 spacious bedrooms and 2 sleek, modern bathrooms

 $82 \text{ m}^2$  of internal space complemented by an  $18 \text{ m}^2$  covered veranda, ideal for outdoor dining or lounging

A+ energy efficiency rating, promoting sustainable living and reduced utility costs

## Facilities

| Aircondition, Provision   | Elevator                  | Heating, Provision       |
|---------------------------|---------------------------|--------------------------|
| Parking, Covered          | Pool, Communal            | Solar water heater       |
|                           |                           |                          |
| Features                  |                           |                          |
|                           |                           |                          |
| Easy access to highway    | Easy access to main roads | Investment opportunity   |
| Modern design             | Near amenities            | Pressurized water system |
| Quiet area                | Rental potential          | Storage heaters          |
| Walking distance to beach |                           |                          |