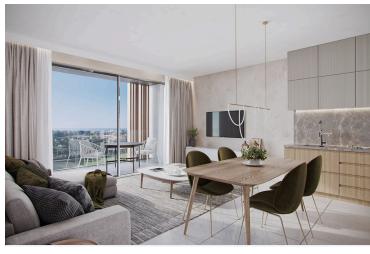

### **Description**

Modern 2-Bedroom First floor Apartment in Chlorakas, Paphos (13020)

Covered Internal Area: 82 m<sup>2</sup> Covered Veranda: 18 m<sup>2</sup> Uncovered Verandas: 28 m<sup>2</sup> Delivery Date: June 2027

Discover contemporary living in this beautifully designed off-plan 2-bedroom apartment, located on the ground floor of a modern residential development in the highly sought-after area of Chlorakas, Paphos. Offering a blend of smart design, energy efficiency, and relaxed coastal living, this home is perfect for individuals, couples, or savvy investors.

#### Property Highlights:

2 spacious bedrooms and 2 sleek, modern bathrooms

82 m<sup>2</sup> of internal space complemented by an 18 m<sup>2</sup> covered veranda, ideal for outdoor dining or lounging

A+ energy efficiency rating, promoting sustainable living and reduced utility costs

Located in a three-story building with elevator access

Offered unfurnished, allowing you to customize the interiors to your personal taste