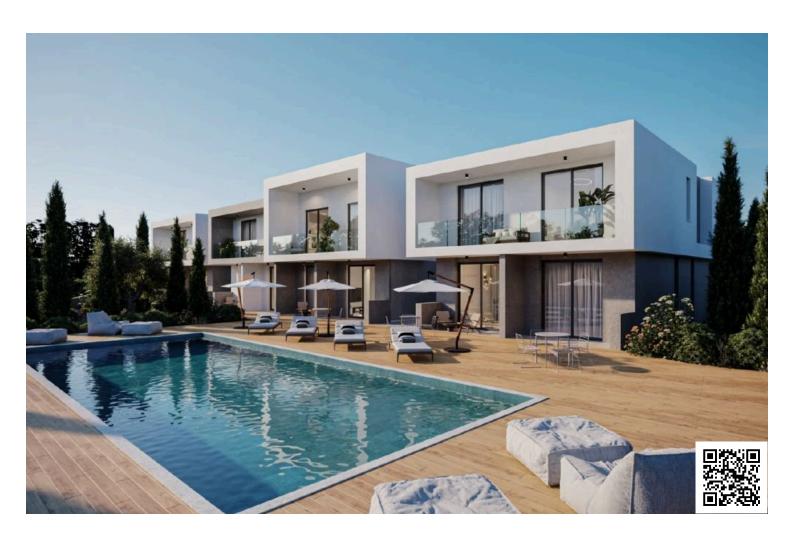

Discover contemporary living in this beautifully designed off-plan 2-bedroom apartment, located on the ground floor of a modern residential development in the highly sought-after area of Chlorakas, Paphos. Offering a blend of smart design, energy efficiency, and relaxed coastal living, this home is perfect for individuals, couples, or savvy investors.

#### Property Highlights:

2 spacious bedrooms and 2 sleek, modern bathrooms

82 m<sup>2</sup> of internal space complemented by an 18 m<sup>2</sup> covered veranda, ideal for outdoor dining or lounging

A+ energy efficiency rating, promoting sustainable living and reduced utility costs

Located in a three-story building with elevator access

Offered unfurnished, allowing you to customize the interiors to your personal taste