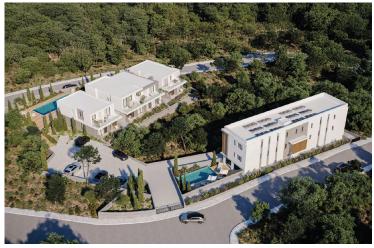

### **Description**

Modern 2-Bedroom First floor Apartment in Chlorakas, Paphos (13020)

Covered Internal Area: 82 m<sup>2</sup> Covered Veranda: 18 m<sup>2</sup> Uncovered Verandas: 28 m<sup>2</sup> Delivery Date: June 2027

Discover contemporary living in this beautifully designed off-plan 2-bedroom apartment, located on the ground floor of a modern residential development in the highly sought-after area of Chlorakas, Paphos. Offering a blend of smart design, energy efficiency, and relaxed coastal living, this home is perfect for individuals, couples, or savvy investors.

#### Property Highlights:

2 spacious bedrooms and 2 sleek, modern bathrooms

82 m<sup>2</sup> of internal space complemented by an 18 m<sup>2</sup> covered veranda, ideal for outdoor dining or lounging

A+ energy efficiency rating, promoting sustainable living and reduced utility costs

Located in a three-story building with elevator access

Offered unfurnished, allowing you to customize the interiors to your personal taste