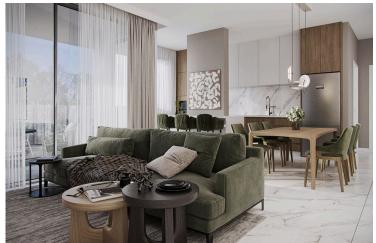

### **Description**

Modern 2-Bedroom First floor Apartment in Chlorakas, Paphos (13020)

Covered Internal Area: 82 m<sup>2</sup> Covered Veranda: 18 m<sup>2</sup> Uncovered Verandas: 28 m<sup>2</sup> Delivery Date: June 2027

Discover contemporary living in this beautifully designed off-plan 2-bedroom apartment, located on the ground floor of a modern residential development in the highly sought-after area of Chlorakas, Paphos. Offering a blend of smart design, energy efficiency, and relaxed coastal living, this home is perfect for individuals, couples, or savvy investors.

#### Property Highlights:

2 spacious bedrooms and 2 sleek, modern bathrooms

82 m<sup>2</sup> of internal space complemented by an 18 m<sup>2</sup> covered veranda, ideal for outdoor dining or lounging

A+ energy efficiency rating, promoting sustainable living and reduced utility costs