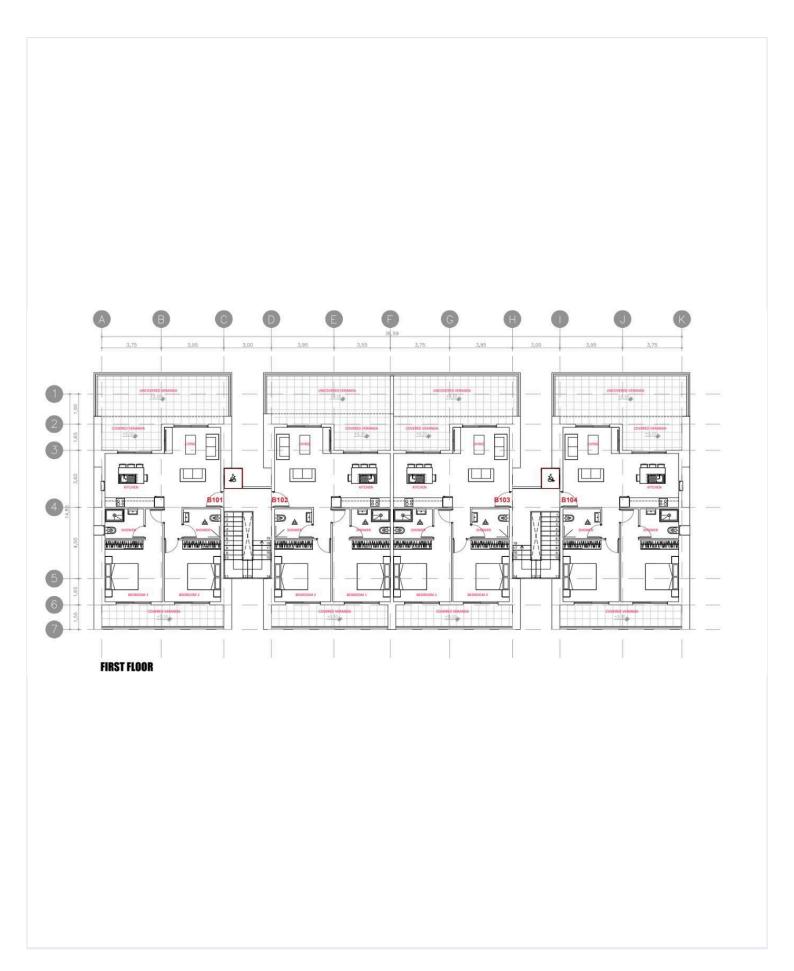

over contemporary living in this beautifully designed off-plan 2-bedroom apartment, located on the ground floor of a modern residential development in the highly sought-after area of Chlorakas, Paphos. Offering a blend of smart design, energy efficiency, and relaxed coastal living, this home is perfect for individuals, couples, or savvy investors.

#### Property Highlights:

2 spacious bedrooms and 2 sleek, modern bathrooms

82 m<sup>2</sup> of internal space complemented by an 18 m<sup>2</sup> covered veranda, ideal for outdoor dining or lounging

A+ energy efficiency rating, promoting sustainable living and reduced utility costs

Located in a three-story building with elevator access

Offered unfurnished, allowing you to customize the interiors to your personal taste





# Floor plans







# **Additional information**

#### **Facilities**

Aircondition, Provision

Parking, Covered

Elevator

Pool, Communal

Heating, Provision

Solar water heater

**Features** 

Easy access to highway

Modern design

Quiet area

Walking distance to beach

Easy access to main roads

Near amenities

Rental potential

Investment opportunity

Pressurized water system

Storage heaters

**Distances** 

Amenities



1 km

Airport



16.5 km

Sea



1.8 km

Public transport



1.2 km

Schools



Contact us



#### **George Sergiou**

(+357) 94055813



info@lextrusrealestate.com