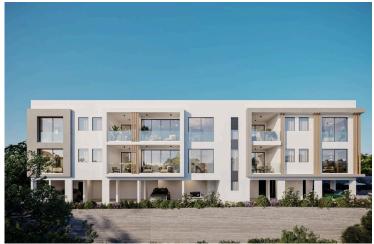

### **Description**

Modern 2-Bedroom First floor Apartment in Chlorakas, Paphos (13020)

Covered Internal Area: 82 m<sup>2</sup> Covered Veranda: 18 m<sup>2</sup> Uncovered Verandas: 28 m<sup>2</sup> Delivery Date: June 2027

Discover contemporary living in this beautifully designed off-plan 2-bedroom apartment, located on the ground floor of a modern residential development in the highly sought-after area of Chlorakas, Paphos. Offering a blend of smart design, energy efficiency, and relaxed coastal living, this home is perfect for individuals, couples, or savvy investors.

#### Property Highlights:

2 spacious bedrooms and 2 sleek, modern bathrooms

82 m<sup>2</sup> of internal space complemented by an 18 m<sup>2</sup> covered veranda, ideal for outdoor dining or lounging

A+ energy efficiency rating, promoting sustainable living and reduced utility costs

Located in a three-story building with elevator access

Offered unfurnished, allowing you to customize the interiors to your personal taste