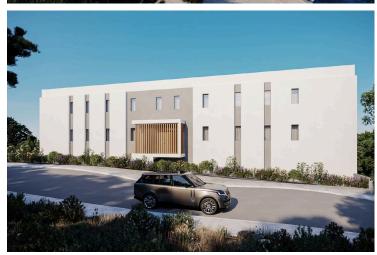

### **Description**

Modern 2-Bedroom First floor Apartment in Chlorakas, Paphos (13020)

Covered Internal Area: 82 m<sup>2</sup> Covered Veranda: 18 m<sup>2</sup> Uncovered Verandas: 28 m<sup>2</sup> Delivery Date: June 2027

Discover contemporary living in this beautifully designed off-plan 2-bedroom apartment, located on the ground floor of a modern residential development in the highly sought-after area of Chlorakas, Paphos. Offering a blend of smart design, energy efficiency, and relaxed coastal living, this home is perfect for individuals, couples, or savvy investors.

#### Property Highlights:

2 spacious bedrooms and 2 sleek, modern bathrooms

82 m<sup>2</sup> of internal space complemented by an 18 m<sup>2</sup> covered veranda, ideal for outdoor dining or lounging

A+ energy efficiency rating, promoting sustainable living and reduced utility costs

Located in a three-story building with elevator access

Offered unfurnished, allowing you to customize the interiors to your personal taste