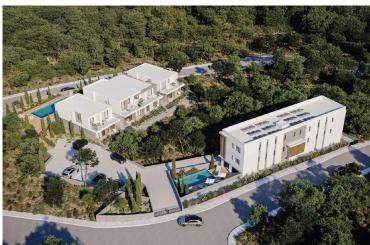

#### **Description**

Modern 1-Bedroom Ground floor Apartment in Chlorakas, Paphos (13019)

Covered Internal Area: 51 m<sup>2</sup> Covered Veranda: 11 m<sup>2</sup> Delivery Date: June 2027

Discover contemporary living in this beautifully designed off-plan 1-bedroom apartment, located on the ground floor of a modern residential development in the highly sought-after area of Chlorakas, Paphos. Offering a blend of smart design, energy efficiency, and relaxed coastal living, this home is perfect for individuals, couples, or savvy investors.

Located in a three-story building with elevator access

Offered unfurnished, allowing you to customize the interiors to your personal taste

Communal swimming pool for residents - perfect for relaxation and socializing