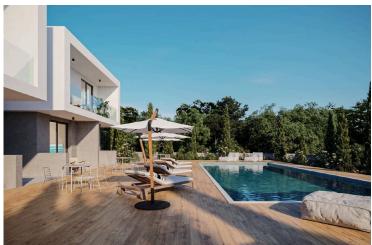

#### **Description**

Modern 1-Bedroom Ground floor Apartment in Chlorakas, Paphos (13019)

Covered Internal Area: 51 m<sup>2</sup> Covered Veranda: 11 m<sup>2</sup> Delivery Date: June 2027

Discover contemporary living in this beautifully designed off-plan 1-bedroom apartment, located on the ground floor of a modern residential development in the highly sought-after area of Chlorakas, Paphos. Offering a blend of smart design, energy efficiency, and relaxed coastal living, this home is perfect for individuals, couples, or savvy investors.

Property Highlights:

1 spacious bedroom and 1 sleek, modern bathroom

51 m<sup>2</sup> of internal space complemented by an 11 m<sup>2</sup> covered veranda, ideal for outdoor dining or lounging

A+ energy efficiency rating, promoting sustainable living and reduced utility costs

Located in a three-story building with elevator access

Offered unfurnished, allowing you to customize the interiors to your personal taste

Communal swimming pool for residents - perfect for relaxation and socializing

#### **Facilities**

Aircondition, Provision

Parking, Covered

Elevator

Pool, Communal

Heating, Provision

Solar water heater