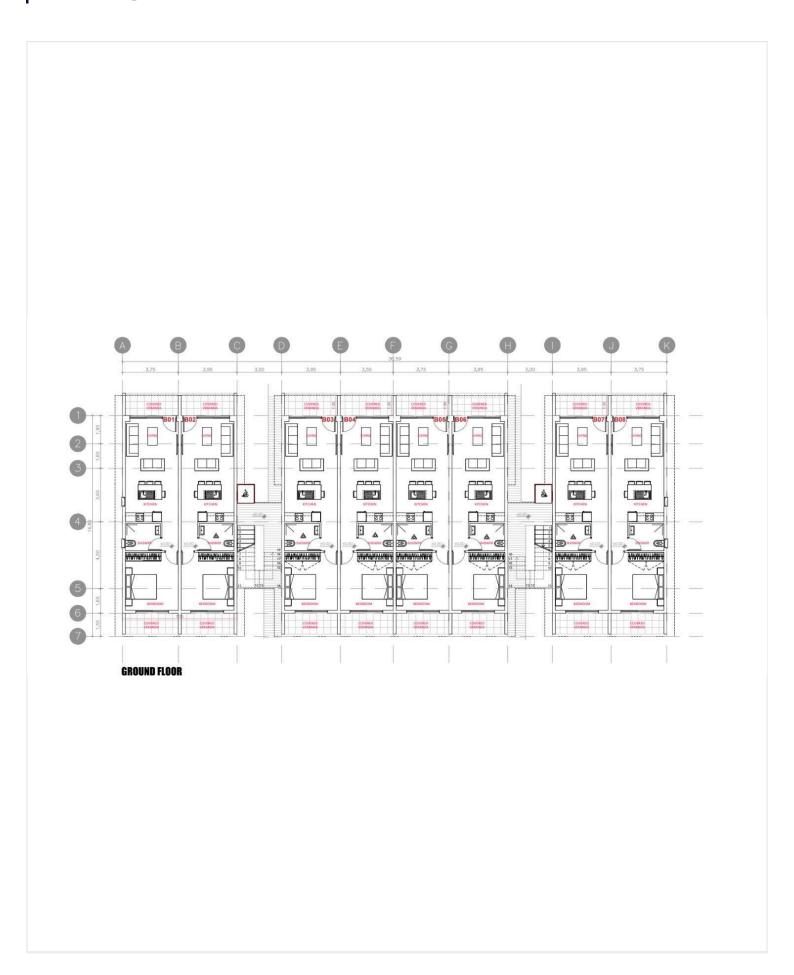

apartment, located on the ground floor of a modern residential development in the highly sought-after area of Chlorakas, Paphos. Offering a blend of smart design, energy efficiency, and relaxed coastal living, this home is perfect for individuals, couples, or savvy investors.

Property Highlights:

1 spacious bedroom and 1 sleek, modern bathroom

51 m<sup>2</sup> of internal space complemented by an 11 m<sup>2</sup> covered veranda, ideal for outdoor dining or lounging

A+ energy efficiency rating, promoting sustainable living and reduced utility costs

Located in a three-story building with elevator access

Offered unfurnished, allowing you to customize the interiors to your personal taste

Communal swimming pool for residents - perfect for relaxation and socializing





# Floor plans







## **Additional information**

#### **Facilities**

Aircondition, Provision

Parking, Covered

Elevator

Pool, Communal

Heating, Provision

Solar water heater

#### **Features**

Easy access to highway

Modern design

Quiet area

Walking distance to beach

Easy access to main roads

Near amenities

Rental potential

Investment opportunity

Pressurized water system

Storage heaters

#### **Distances**

Amenities



1 km

Airport



16.5 km

Sea



1.8 km

Public transport



1.2 km

Schools



#### Contact us



#### **George Sergiou**

(+357) 94055813



info@lextrusrealestate.com