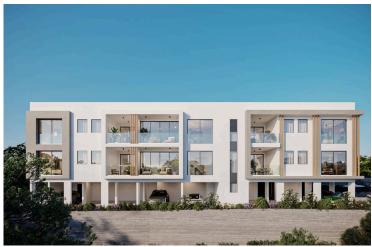

#### **Description**

Modern 1-Bedroom Ground floor Apartment in Chlorakas, Paphos (13019)

Covered Internal Area: 51 m<sup>2</sup> Covered Veranda: 11 m<sup>2</sup> Delivery Date: June 2027

Discover contemporary living in this beautifully designed off-plan 1-bedroom apartment, located on the ground floor of a modern residential development in the highly sought-after area of Chlorakas, Paphos. Offering a blend of smart design, energy efficiency, and relaxed coastal living, this home is perfect for individuals, couples, or savvy investors.

Property Highlights:

1 spacious bedroom and 1 sleek, modern bathroom

51 m<sup>2</sup> of internal space complemented by an 11 m<sup>2</sup> covered veranda, ideal for outdoor dining or lounging

A+ energy efficiency rating, promoting sustainable living and reduced utility costs

Located in a three-story building with elevator access

Offered unfurnished, allowing you to customize the interiors to your personal taste

Communal swimming pool for residents - perfect for relaxation and socializing