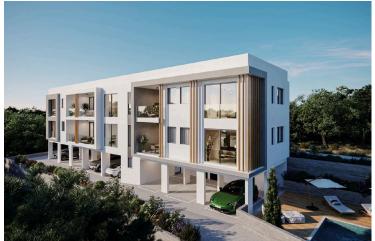

#### **Description**

Modern 1-Bedroom Ground floor Apartment in Chlorakas, Paphos (13019)

Covered Internal Area: 51 m<sup>2</sup> Covered Veranda: 11 m<sup>2</sup> Delivery Date: June 2027

Discover contemporary living in this beautifully designed off-plan 1-bedroom apartment, located on the ground floor of a modern residential development in the highly sought-after area of Chlorakas, Paphos. Offering a blend of smart design, energy efficiency, and relaxed coastal living, this home is perfect for individuals, couples, or savvy investors.

Located in a three-story building with elevator access

Offered unfurnished, allowing you to customize the interiors to your personal taste

Communal swimming pool for residents - perfect for relaxation and socializing