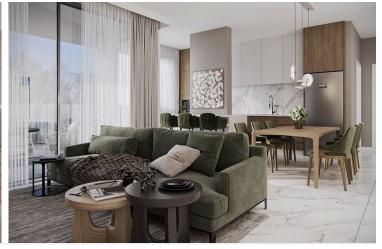

#### **Description**

Modern 1-Bedroom Ground floor Apartment in Chlorakas, Paphos (13019)

Covered Internal Area: 51 m<sup>2</sup> Covered Veranda: 11 m<sup>2</sup> Delivery Date: June 2027

Discover contemporary living in this beautifully designed off-plan 1-bedroom apartment, located on the ground floor of a modern residential development in the highly sought-after area of Chlorakas, Paphos. Offering a blend of smart design, energy efficiency, and relaxed coastal living, this home is perfect for individuals, couples, or savvy investors.

Property Highlights:

1 spacious bedroom and 1 sleek, modern bathroom

51 m<sup>2</sup> of internal space complemented by an 11 m<sup>2</sup> covered veranda, ideal for outdoor dining or lounging

A+ energy efficiency rating, promoting sustainable living and reduced utility costs

Located in a three-story building with elevator access

Offered unfurnished, allowing you to customize the interiors to your personal taste

Communal swimming pool for residents - perfect for relaxation and socializing