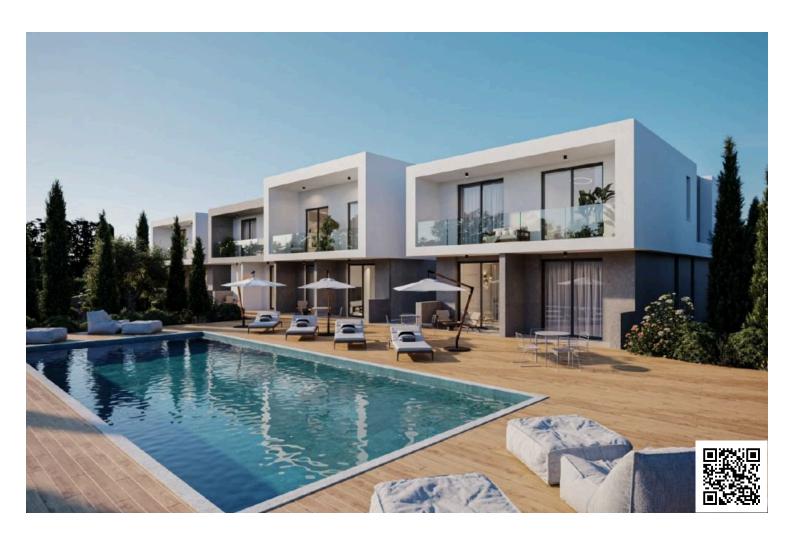

#### **Description**

Modern 1-Bedroom Ground floor Apartment in Chlorakas, Paphos (13019)

Covered Internal Area: 51 m<sup>2</sup> Covered Veranda: 11 m<sup>2</sup> Delivery Date: June 2027

Discover contemporary living in this beautifully designed off-plan 1-bedroom apartment, located on the ground floor of a modern residential development in the highly sought-after area of Chlorakas, Paphos. Offering a blend of smart design, energy efficiency, and relaxed coastal living, this home is perfect for individuals, couples, or savvy investors.

Property Highlights:

1 spacious bedroom and 1 sleek, modern bathroom

51 m<sup>2</sup> of internal space complemented by an 11 m<sup>2</sup> covered veranda, ideal for outdoor dining or lounging

A+ energy efficiency rating, promoting sustainable living and reduced utility costs

Located in a three-story building with elevator access

Offered unfurnished, allowing you to customize the interiors to your personal taste

Communal swimming pool for residents - perfect for relaxation and socializing

#### **Facilities**

Aircondition, Provision

Parking, Covered

Elevator

Pool, Communal

Heating, Provision

Solar water heater