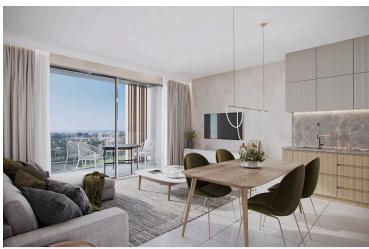

#### **Description**

Modern 1-Bedroom Ground floor Apartment in Chlorakas, Paphos (13019)

Covered Internal Area: 51 m<sup>2</sup> Covered Veranda: 11 m<sup>2</sup> Delivery Date: June 2027

Discover contemporary living in this beautifully designed off-plan 1-bedroom apartment, located on the ground floor of a modern residential development in the highly sought-after area of Chlorakas, Paphos. Offering a blend of smart design, energy efficiency, and relaxed coastal living, this home is perfect for individuals, couples, or savvy investors.

Property Highlights:

1 spacious bedroom and 1 sleek, modern bathroom

51 m<sup>2</sup> of internal space complemented by an 11 m<sup>2</sup> covered veranda, ideal for outdoor dining or lounging

A+ energy efficiency rating, promoting sustainable living and reduced utility costs