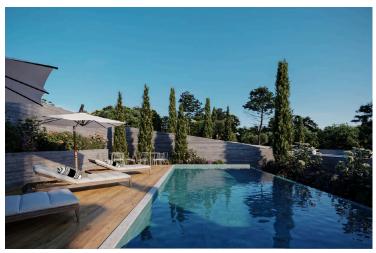

#### **Description**

Modern 1-Bedroom Ground floor Apartment in Chlorakas, Paphos (13019)

Covered Internal Area: 51 m<sup>2</sup> Covered Veranda: 11 m<sup>2</sup> Delivery Date: June 2027

Discover contemporary living in this beautifully designed off-plan 1-bedroom apartment, located on the ground floor of a modern residential development in the highly sought-after area of Chlorakas, Paphos. Offering a blend of smart design, energy efficiency, and relaxed coastal living, this home is perfect for individuals, couples, or savvy investors.

Property Highlights:

1 spacious bedroom and 1 sleek, modern bathroom

51 m<sup>2</sup> of internal space complemented by an 11 m<sup>2</sup> covered veranda, ideal for outdoor dining or lounging

A+ energy efficiency rating, promoting sustainable living and reduced utility costs

Located in a three-story building with elevator access

Offered unfurnished, allowing you to customize the interiors to your personal taste

Communal swimming pool for residents - perfect for relaxation and socializing

#### **Facilities**

Aircondition, Provision

Parking, Covered

Elevator

Pool, Communal

Heating, Provision

Solar water heater