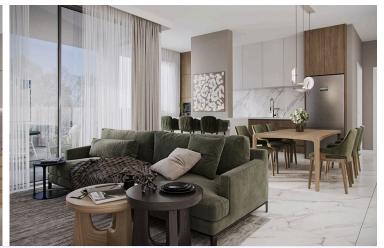

### **Description**

Modern 1-Bedroom Ground floor Apartment in Chlorakas, Paphos (13018)

Covered Internal Area: 51 m<sup>2</sup> Covered Veranda: 11 m<sup>2</sup> Delivery Date: June 2027

Discover contemporary living in this beautifully designed off-plan 1-bedroom apartment, located on the ground floor of a modern residential development in the highly sought-after area of Chlorakas, Paphos. Offering a blend of smart design, energy efficiency, and relaxed coastal living, this home is perfect for individuals, couples, or savvy investors.

Property Highlights:

1 spacious bedroom and 1 sleek, modern bathroom

51 m<sup>2</sup> of internal space complemented by an 11 m<sup>2</sup> covered veranda, ideal for outdoor dining or lounging

A+ energy efficiency rating, promoting sustainable living and reduced utility costs

Located in a three-story building with elevator access

Offered unfurnished, allowing you to customize the interiors to your personal taste

Communal swimming pool for residents - perfect for relaxation and socializing