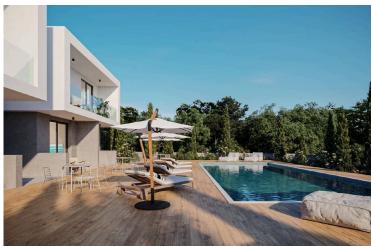

### **Description**

Modern 1-Bedroom Ground floor Apartment in Chlorakas, Paphos (13018)

Covered Internal Area: 51 m<sup>2</sup> Covered Veranda: 11 m<sup>2</sup> Delivery Date: June 2027

Discover contemporary living in this beautifully designed off-plan 1-bedroom apartment, located on the ground floor of a modern residential development in the highly sought-after area of Chlorakas, Paphos. Offering a blend of smart design, energy efficiency, and relaxed coastal living, this home is perfect for individuals, couples, or savvy investors.

Property Highlights:

1 spacious bedroom and 1 sleek, modern bathroom

51 m<sup>2</sup> of internal space complemented by an 11 m<sup>2</sup> covered veranda, ideal for outdoor dining or lounging

A+ energy efficiency rating, promoting sustainable living and reduced utility costs

Located in a three-story building with elevator access

Offered unfurnished, allowing you to customize the interiors to your personal taste

Communal swimming pool for residents - perfect for relaxation and socializing