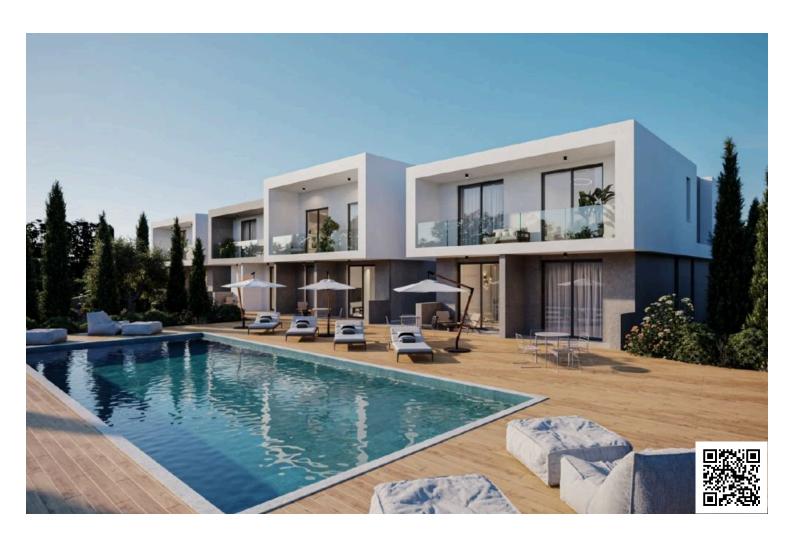

### **Description**

Modern 1-Bedroom Ground floor Apartment in Chlorakas, Paphos (13018)

Covered Internal Area: 51 m<sup>2</sup> Covered Veranda: 11 m<sup>2</sup> Delivery Date: June 2027

Discover contemporary living in this beautifully designed off-plan 1-bedroom apartment, located on the ground floor of a modern residential development in the highly sought-after area of Chlorakas, Paphos. Offering a blend of smart design, energy efficiency, and relaxed coastal living, this home is perfect for individuals, couples, or savvy investors.

Property Highlights:

1 spacious bedroom and 1 sleek, modern bathroom

51 m<sup>2</sup> of internal space complemented by an 11 m<sup>2</sup> covered veranda, ideal for outdoor dining or lounging

A+ energy efficiency rating, promoting sustainable living and reduced utility costs

Located in a three-story building with elevator access

Offered unfurnished, allowing you to customize the interiors to your personal taste

Communal swimming pool for residents - perfect for relaxation and socializing