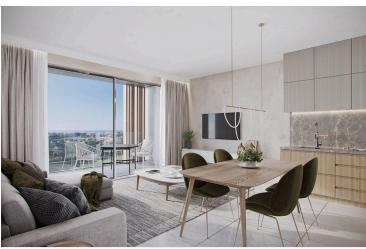

### **Description**

Modern 1-Bedroom Ground floor Apartment in Chlorakas, Paphos (13018)

Covered Internal Area: 51 m<sup>2</sup> Covered Veranda: 11 m<sup>2</sup> Delivery Date: June 2027

Discover contemporary living in this beautifully designed off-plan 1-bedroom apartment, located on the ground floor of a modern residential development in the highly sought-after area of Chlorakas, Paphos. Offering a blend of smart design, energy efficiency, and relaxed coastal living, this home is perfect for individuals, couples, or savvy investors.

Property Highlights:

1 spacious bedroom and 1 sleek, modern bathroom

51 m<sup>2</sup> of internal space complemented by an 11 m<sup>2</sup> covered veranda, ideal for outdoor dining or lounging

A+ energy efficiency rating, promoting sustainable living and reduced utility costs