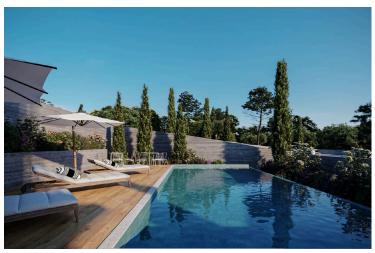

### **Description**

Modern 1-Bedroom Ground floor Apartment in Chlorakas, Paphos (13018)

Covered Internal Area: 51 m<sup>2</sup> Covered Veranda: 11 m<sup>2</sup> Delivery Date: June 2027

Discover contemporary living in this beautifully designed off-plan 1-bedroom apartment, located on the ground floor of a modern residential development in the highly sought-after area of Chlorakas, Paphos. Offering a blend of smart design, energy efficiency, and relaxed coastal living, this home is perfect for individuals, couples, or savvy investors.

Property Highlights:

1 spacious bedroom and 1 sleek, modern bathroom

51 m<sup>2</sup> of internal space complemented by an 11 m<sup>2</sup> covered veranda, ideal for outdoor dining or lounging

A+ energy efficiency rating, promoting sustainable living and reduced utility costs

Located in a three-story building with elevator access

Offered unfurnished, allowing you to customize the interiors to your personal taste

Communal swimming pool for residents - perfect for relaxation and socializing