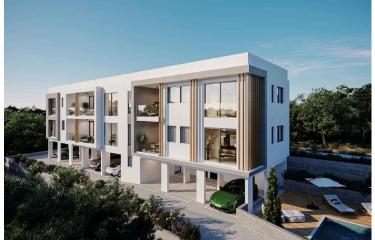

### **Description**

Modern 1-Bedroom Ground floor Apartment in Chlorakas, Paphos (13018)

Covered Internal Area: 51 m<sup>2</sup> Covered Veranda: 11 m<sup>2</sup> Delivery Date: June 2027

Discover contemporary living in this beautifully designed off-plan 1-bedroom apartment, located on the ground floor of a modern residential development in the highly sought-after area of Chlorakas, Paphos. Offering a blend of smart design, energy efficiency, and relaxed coastal living, this home is perfect for individuals, couples, or savvy investors.

Located in a three-story building with elevator access

Offered unfurnished, allowing you to customize the interiors to your personal taste

Communal swimming pool for residents - perfect for relaxation and socializing