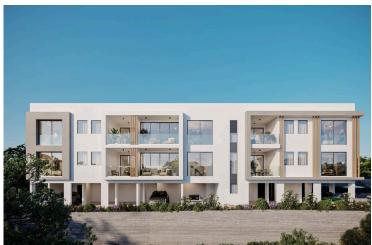

### **Description**

Modern 1-Bedroom Ground floor Apartment in Chlorakas, Paphos (13018)

Covered Internal Area: 51 m<sup>2</sup> Covered Veranda: 11 m<sup>2</sup> Delivery Date: June 2027

Discover contemporary living in this beautifully designed off-plan 1-bedroom apartment, located on the ground floor of a modern residential development in the highly sought-after area of Chlorakas, Paphos. Offering a blend of smart design, energy efficiency, and relaxed coastal living, this home is perfect for individuals, couples, or savvy investors.

Property Highlights:

1 spacious bedroom and 1 sleek, modern bathroom

51 m<sup>2</sup> of internal space complemented by an 11 m<sup>2</sup> covered veranda, ideal for outdoor dining or lounging

A+ energy efficiency rating, promoting sustainable living and reduced utility costs

Located in a three-story building with elevator access

Offered unfurnished, allowing you to customize the interiors to your personal taste

Communal swimming pool for residents - perfect for relaxation and socializing