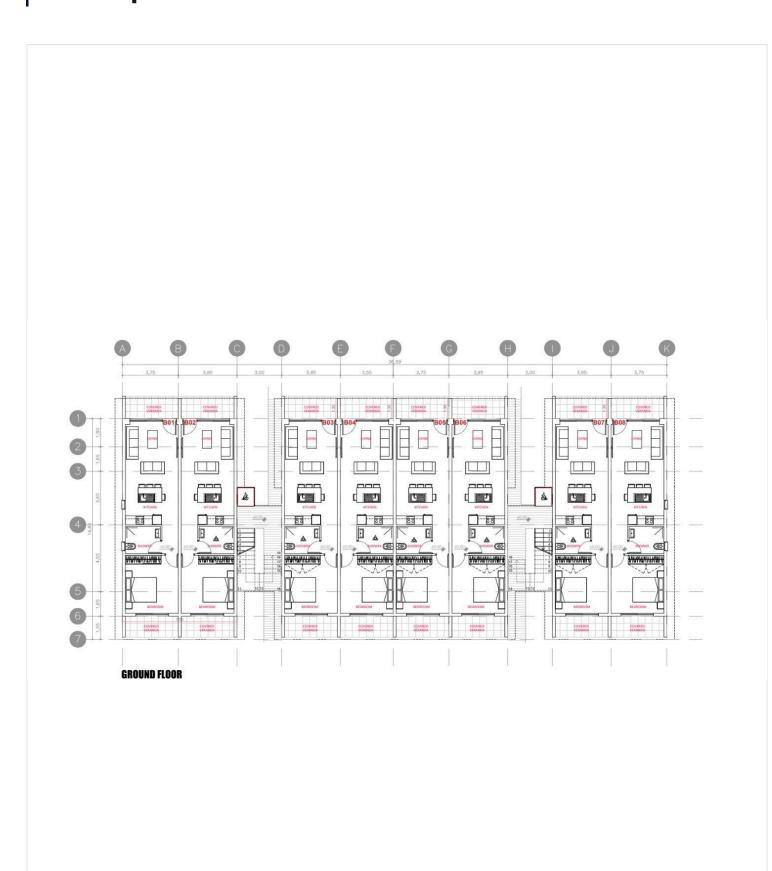

apartment, located on the ground floor of a modern residential development in the highly sought-after area of Chlorakas, Paphos. Offering a blend of smart design, energy efficiency, and relaxed coastal living, this home is perfect for individuals, couples, or savvy investors.

Property Highlights:

1 spacious bedroom and 1 sleek, modern bathroom

51 m<sup>2</sup> of internal space complemented by an 11 m<sup>2</sup> covered veranda, ideal for outdoor dining or lounging

A+ energy efficiency rating, promoting sustainable living and reduced utility costs

Located in a three-story building with elevator access

Offered unfurnished, allowing you to customize the interiors to your personal taste

Communal swimming pool for residents - perfect for relaxation and socializing





# Floor plans







# **Additional information**

#### **Facilities**

Aircondition, Provision

Parking, Covered

Elevator

Pool, Communal

Heating, Provision

Solar water heater

#### **Features**

Easy access to highway

Modern design

Quiet area

Walking distance to beach

Easy access to main roads

Near amenities

Rental potential

Investment opportunity

Pressurized water system

Storage heaters

#### **Distances**

Amenities



1 km

Airport



16.5 km

Sea



1.8 km

Public transport



1.2 km

Schools



#### Contact us



#### **George Sergiou**

(+357) 94055813



info@lextrusrealestate.com