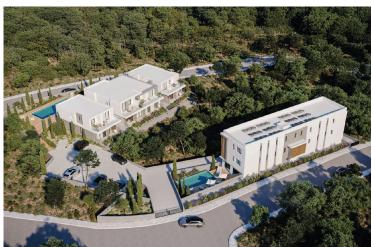

### **Description**

Modern 1-Bedroom Ground floor Apartment in Chlorakas, Paphos (13018)

Covered Internal Area: 51 m<sup>2</sup> Covered Veranda: 11 m<sup>2</sup> Delivery Date: June 2027

Discover contemporary living in this beautifully designed off-plan 1-bedroom apartment, located on the ground floor of a modern residential development in the highly sought-after area of Chlorakas, Paphos. Offering a blend of smart design, energy efficiency, and relaxed coastal living, this home is perfect for individuals, couples, or savvy investors.

Located in a three-story building with elevator access

Offered unfurnished, allowing you to customize the interiors to your personal taste

Communal swimming pool for residents - perfect for relaxation and socializing