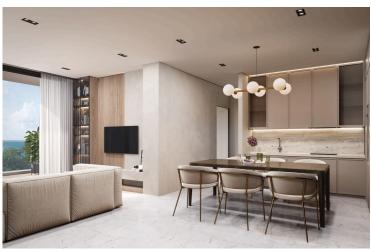

### Description

Modern 2 Bedroom Apartment in Sunny Geroskipou, Paphos (13013)

Delivery Date: July 2027 Covered Internal Area: 104 m<sup>2</sup> Covered Veranda: 29 m<sup>2</sup>

Discover contemporary living in this thoughtfully designed 2-bedroom apartment, currently under construction in the sought-after area of Geroskipou. Located on the first floor of a secure, gated residential complex with elevator access, this property offers a well-balanced combination of modern style, comfort, and practicality.

Property Features: 104 m<sup>2</sup> of internal space with a bright, open-plan layout

29 m<sup>2</sup> covered veranda, ideal for outdoor dining or lounging

2 spacious bedrooms and 3 modern bathrooms

Delivered unfurnished, allowing you to personalize the space to your own taste

Energy Efficiency Class A – built with sustainability and low energy costs in mind

Underfloor heating throughout for year-round comfort