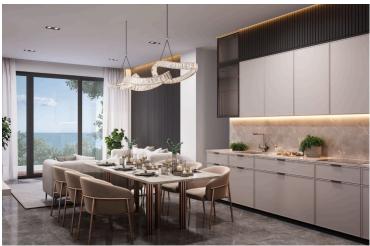

### Description

Modern 2 Bedroom Apartment in Sunny Geroskipou, Paphos (13013)

Delivery Date: July 2027 Covered Internal Area: 104 m<sup>2</sup> Covered Veranda: 29 m<sup>2</sup>

Discover contemporary living in this thoughtfully designed 2-bedroom apartment, currently under construction in the sought-after area of Geroskipou. Located on the first floor of a secure, gated residential complex with elevator access, this property offers a well-balanced combination of modern style, comfort, and practicality.

Property Features: 104 m<sup>2</sup> of internal space with a bright, open-plan layout

29 m<sup>2</sup> covered veranda, ideal for outdoor dining or lounging

2 spacious bedrooms and 3 modern bathrooms

Delivered unfurnished, allowing you to personalize the space to your own taste