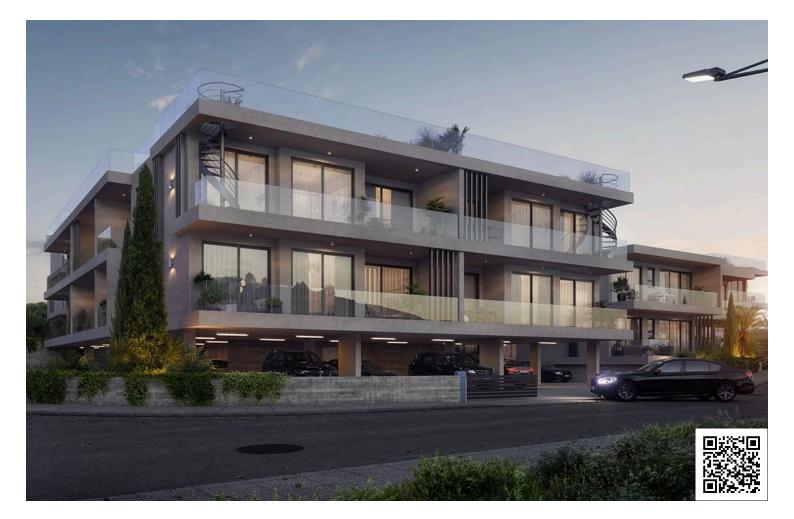

### Description

Modern 2 Bedroom Apartment in Sunny Geroskipou, Paphos (13013)

Delivery Date: July 2027 Covered Internal Area: 104 m<sup>2</sup> Covered Veranda: 29 m<sup>2</sup>

Discover contemporary living in this thoughtfully designed 2-bedroom apartment, currently under construction in the sought-after area of Geroskipou. Located on the first floor of a secure, gated residential complex with elevator access, this property offers a well-balanced combination of modern style, comfort, and practicality.

### Facilities

| Aircondition, Provision  | Elevator                  | Gated complex          |
|--------------------------|---------------------------|------------------------|
| Heating, Underfloor      | Parking, Covered          | Pool, Communal         |
|                          |                           |                        |
| Features                 |                           |                        |
| Balcony                  | Bath                      | Double glazing         |
| Easy access to highway   | Easy access to main roads | Investment opportunity |
| Luxury specifications    | Modern design             | Near amenities         |
| Pressurized water system | Quiet area                | Rental potential       |
| Veranda                  | Walking distance to beach |                        |