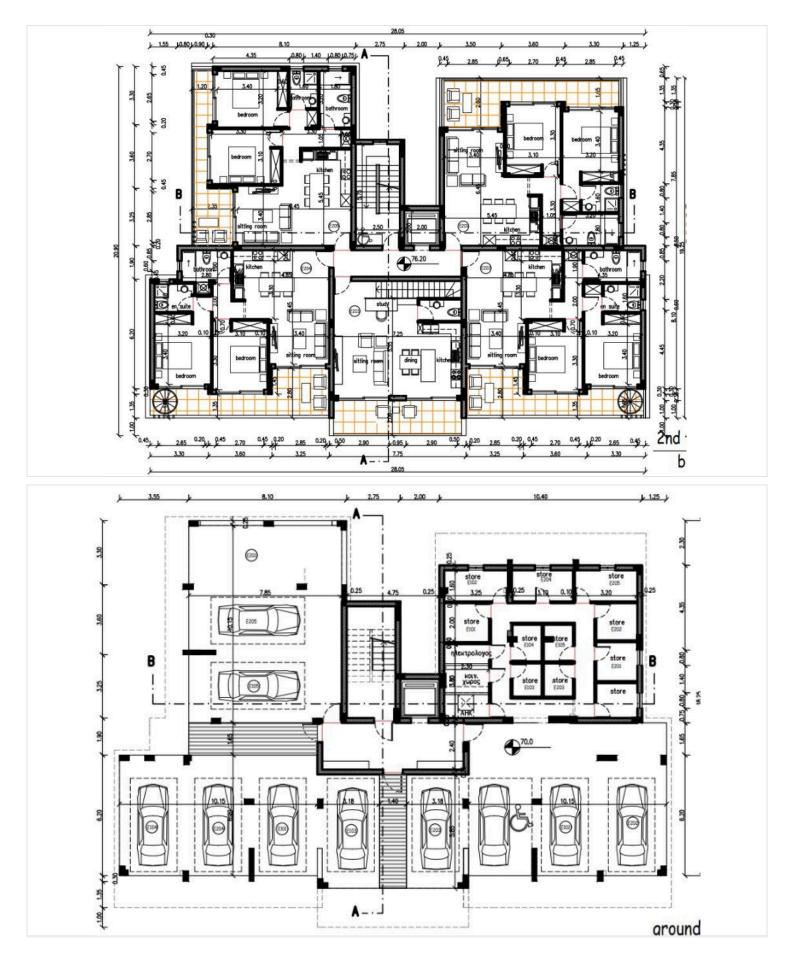

nda: 29 m<sup>2</sup>

Discover contemporary living in this thoughtfully designed 2-bedroom apartment, currently under construction in the sought-after area of Geroskipou. Located on the first floor of a secure, gated residential complex with elevator access, this property offers a well-balanced combination of modern style, comfort, and practicality.

Property Features: 104 m<sup>2</sup> of internal space with a bright, open-plan layout

29 m<sup>2</sup> covered veranda, ideal for outdoor dining or lounging

2 spacious bedrooms and 3 modern bathrooms

Delivered unfurnished, allowing you to personalize the space to your own taste

Energy Efficiency Class A – built with sustainability and low energy costs in mind

Underfloor heating throughout for year-round comfort





## **Floor plans**







# Additional information

### Facilities

| Aircondition, Provision  | Elevator                  | Gated complex          |
|--------------------------|---------------------------|------------------------|
| Heating, Underfloor      | Parking, Covered          | Pool, Communal         |
|                          |                           |                        |
| Features                 |                           |                        |
| Balcony                  | Bath                      | Double glazing         |
| Easy access to highway   | Easy access to main roads | Investment opportunity |
| Luxury specifications    | Modern design             | Near amenities         |
| Pressurized water system | Quiet area                | Rental potential       |
| Veranda