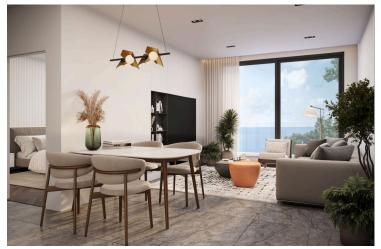

### Description

Modern 2 Bedroom Apartment in Sunny Geroskipou, Paphos (13013)

Delivery Date: July 2027 Covered Internal Area: 104 m<sup>2</sup> Covered Veranda: 29 m<sup>2</sup>

Discover contemporary living in this thoughtfully designed 2-bedroom apartment, currently under construction in the sought-after area of Geroskipou. Located on the first floor of a secure, gated residential complex with elevator access, this property offers a well-balanced combination of modern style, comfort, and practicality.

Property Features: 104 m<sup>2</sup> of internal space with a bright, open-plan layout

29 m<sup>2</sup> covered veranda, ideal for outdoor dining or lounging

2 spacious bedrooms and 3 modern bathrooms

Delivered unfurnished, allowing you to personalize the space to your own taste