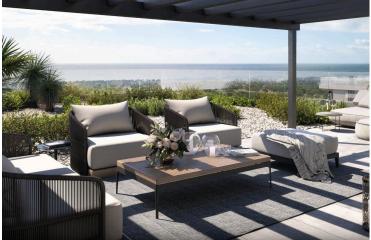

### Description

Modern 2 Bedroom Apartment in Sunny Geroskipou, Paphos (13013)

Delivery Date: July 2027 Covered Internal Area: 104 m<sup>2</sup> Covered Veranda: 29 m<sup>2</sup>

Discover contemporary living in this thoughtfully designed 2-bedroom apartment, currently under construction in the sought-after area of Geroskipou. Located on the first floor of a secure, gated residential complex with elevator access, this property offers a well-balanced combination of modern style, comfort, and practicality.

Property Features: 104 m<sup>2</sup> of internal space with a bright, open-plan layout

29 m<sup>2</sup> covered veranda, ideal for outdoor dining or lounging

2 spacious bedrooms and 3 modern bathrooms

Delivered unfurnished, allowing you to personalize the space to your own taste