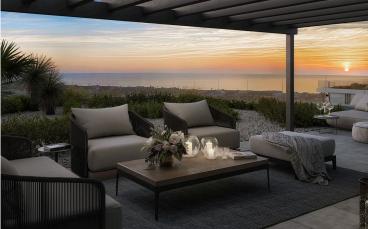

### Description

Modern 2 Bedroom Apartment in Sunny Geroskipou, Paphos (13013)

Delivery Date: July 2027 Covered Internal Area: 104 m<sup>2</sup> Covered Veranda: 29 m<sup>2</sup>

Discover contemporary living in this thoughtfully designed 2-bedroom apartment, currently under construction in the sought-after area of Geroskipou. Located on the first floor of a secure, gated residential complex with elevator access, this property offers a well-balanced combination of modern style, comfort, and practicality.

Property Features: 104 m<sup>2</sup> of internal space with a bright, open-plan layout

29 m<sup>2</sup> covered veranda, ideal for outdoor dining or lounging

2 spacious bedrooms and 3 modern bathrooms

Delivered unfurnished, allowing you to personalize the space to your own taste