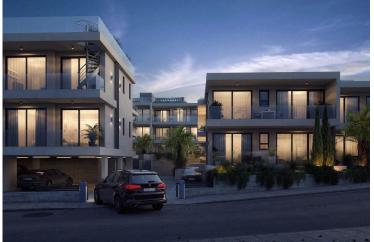

### Description

Modern 2 Bedroom Apartment in Sunny Geroskipou, Paphos (13013)

Delivery Date: July 2027 Covered Internal Area: 104 m<sup>2</sup> Covered Veranda: 29 m<sup>2</sup>

Discover contemporary living in this thoughtfully designed 2-bedroom apartment, currently under construction in the sought-after area of Geroskipou. Located on the first floor of a secure, gated residential complex with elevator access, this property offers a well-balanced combination of modern style, comfort, and practicality.