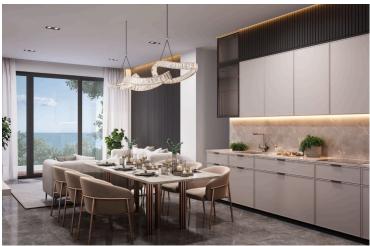

### Description

Modern 2 Bedroom Apartment in Sunny Geroskipou, Paphos (13012)

Delivery Date: July 2027 Covered Internal Area: 80 m<sup>2</sup> Covered Veranda: 19.5 m<sup>2</sup>

Discover contemporary living in this thoughtfully designed 2-bedroom apartment, currently under construction in the sought-after area of Geroskipou. Located on the first floor of a secure, gated residential complex with elevator access, this property offers a well-balanced combination of modern style, comfort, and practicality.

Property Features: 80 m<sup>2</sup> of internal space with a bright, open-plan layout

19.5 m<sup>2</sup> covered veranda, ideal for outdoor dining or lounging

2 spacious bedrooms and 2 modern bathrooms

Delivered unfurnished, allowing you to personalize the space to your own taste