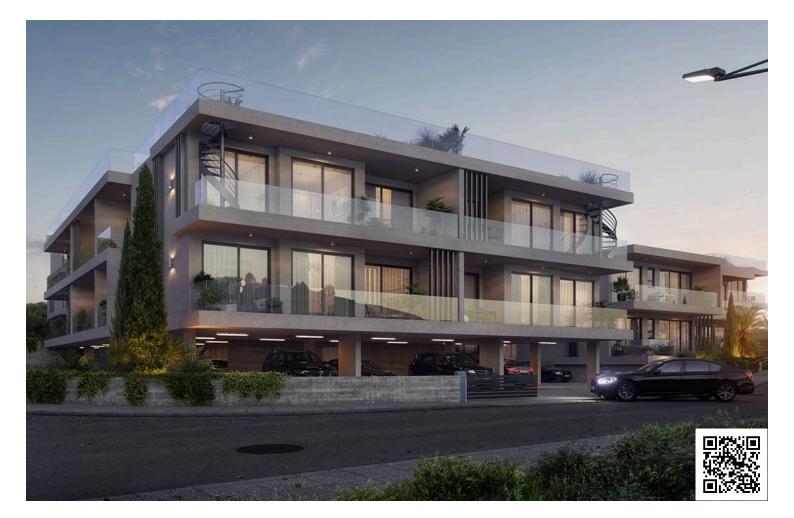

### Description

Modern 2 Bedroom Apartment in Sunny Geroskipou, Paphos (13012)

Delivery Date: July 2027 Covered Internal Area: 80 m<sup>2</sup> Covered Veranda: 19.5 m<sup>2</sup>

Discover contemporary living in this thoughtfully designed 2-bedroom apartment, currently under construction in the sought-after area of Geroskipou. Located on the first floor of a secure, gated residential complex with elevator access, this property offers a well-balanced combination of modern style, comfort, and practicality.

### Facilities

| Aircondition, Provision  | Elevator                  | Gated complex          |
|--------------------------|---------------------------|------------------------|
| Heating, Underfloor      | Parking, Covered          | Pool, Communal         |
| _                        |                           |                        |
| Features                 |                           |                        |
| Balcony                  | Bath                      | Double glazing         |
| Easy access to highway   | Easy access to main roads | Investment opportunity |
| Luxury specifications    | Modern design             | Near amenities         |
| Pressurized water system | Quiet area                | Rental potential       |
| Veranda                  | Walking distance to beach |                        |