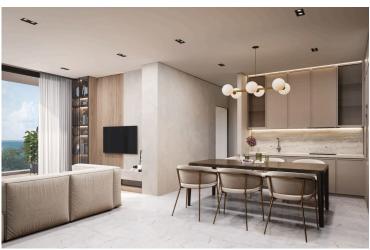

### Description

Modern 2 Bedroom Apartment in Sunny Geroskipou, Paphos (13012)

Delivery Date: July 2027 Covered Internal Area: 80 m<sup>2</sup> Covered Veranda: 19.5 m<sup>2</sup>

Discover contemporary living in this thoughtfully designed 2-bedroom apartment, currently under construction in the sought-after area of Geroskipou. Located on the first floor of a secure, gated residential complex with elevator access, this property offers a well-balanced combination of modern style, comfort, and practicality.

Property Features: 80 m<sup>2</sup> of internal space with a bright, open-plan layout

19.5 m<sup>2</sup> covered veranda, ideal for outdoor dining or lounging

2 spacious bedrooms and 2 modern bathrooms

Delivered unfurnished, allowing you to personalize the space to your own taste