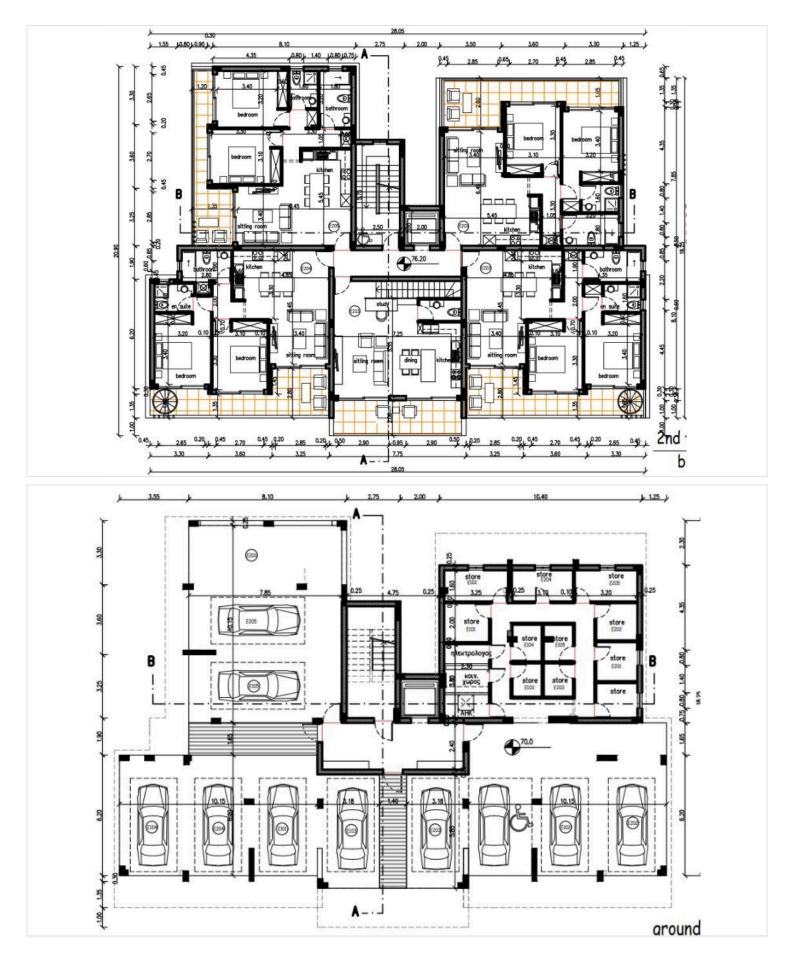

19.5 m<sup>2</sup>

Discover contemporary living in this thoughtfully designed 2-bedroom apartment, currently under construction in the sought-after area of Geroskipou. Located on the first floor of a secure, gated residential complex with elevator access, this property offers a well-balanced combination of modern style, comfort, and practicality.

Property Features: 80 m<sup>2</sup> of internal space with a bright, open-plan layout

19.5 m<sup>2</sup> covered veranda, ideal for outdoor dining or lounging

2 spacious bedrooms and 2 modern bathrooms

Delivered unfurnished, allowing you to personalize the space to your own taste

Energy Efficiency Class A – built with sustainability and low energy costs in mind

Underfloor heating throughout for year-round comfort





### **Floor plans**







## Additional information

### Facilities

| Aircondition, Provision  | Elevator                  | Gated complex          |
|--------------------------|---------------------------|------------------------|
| Heating, Underfloor      | Parking, Covered          | Pool, Communal         |
| _                        |                           |                        |
| Features                 |                           |                        |
| Balcony                  | Bath                      | Double glazing         |
| Easy access to highway   | Easy access to main roads | Investment opportunity |
| Luxury specifications    | Modern design             | Near amenities         |
| Pressurized water system | Quiet area                | Rental potential       |
| Veranda