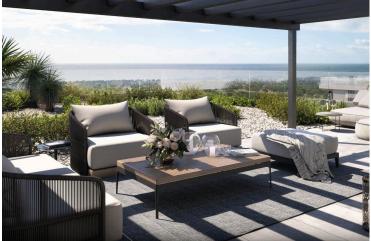

### Description

Modern 2 Bedroom Apartment in Sunny Geroskipou, Paphos (13012)

Delivery Date: July 2027 Covered Internal Area: 80 m<sup>2</sup> Covered Veranda: 19.5 m<sup>2</sup>

Discover contemporary living in this thoughtfully designed 2-bedroom apartment, currently under construction in the sought-after area of Geroskipou. Located on the first floor of a secure, gated residential complex with elevator access, this property offers a well-balanced combination of modern style, comfort, and practicality.

Property Features: 80 m<sup>2</sup> of internal space with a bright, open-plan layout

19.5 m<sup>2</sup> covered veranda, ideal for outdoor dining or lounging

2 spacious bedrooms and 2 modern bathrooms

Delivered unfurnished, allowing you to personalize the space to your own taste