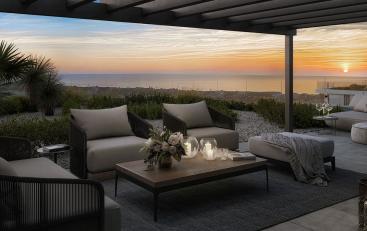

### Description

Modern 2 Bedroom Apartment in Sunny Geroskipou, Paphos (13012)

Delivery Date: July 2027 Covered Internal Area: 80 m<sup>2</sup> Covered Veranda: 19.5 m<sup>2</sup>

Discover contemporary living in this thoughtfully designed 2-bedroom apartment, currently under construction in the sought-after area of Geroskipou. Located on the first floor of a secure, gated residential complex with elevator access, this property offers a well-balanced combination of modern style, comfort, and practicality.

Property Features: 80 m<sup>2</sup> of internal space with a bright, open-plan layout

19.5 m<sup>2</sup> covered veranda, ideal for outdoor dining or lounging

2 spacious bedrooms and 2 modern bathrooms

Delivered unfurnished, allowing you to personalize the space to your own taste