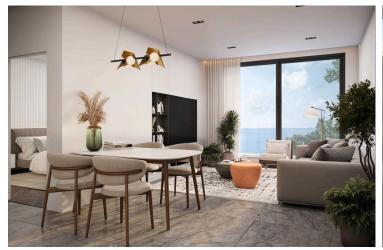

### Description

Modern 2 Bedroom Apartment in Sunny Geroskipou, Paphos (13012)

Delivery Date: July 2027 Covered Internal Area: 80 m<sup>2</sup> Covered Veranda: 19.5 m<sup>2</sup>

Discover contemporary living in this thoughtfully designed 2-bedroom apartment, currently under construction in the sought-after area of Geroskipou. Located on the first floor of a secure, gated residential complex with elevator access, this property offers a well-balanced combination of modern style, comfort, and practicality.

Property Features: 80 m<sup>2</sup> of internal space with a bright, open-plan layout

19.5 m<sup>2</sup> covered veranda, ideal for outdoor dining or lounging

2 spacious bedrooms and 2 modern bathrooms

Delivered unfurnished, allowing you to personalize the space to your own taste