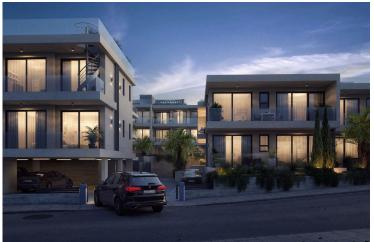

### Description

Modern 2 Bedroom Apartment in Sunny Geroskipou, Paphos (13012)

Delivery Date: July 2027 Covered Internal Area: 80 m<sup>2</sup> Covered Veranda: 19.5 m<sup>2</sup>

Discover contemporary living in this thoughtfully designed 2-bedroom apartment, currently under construction in the sought-after area of Geroskipou. Located on the first floor of a secure, gated residential complex with elevator access, this property offers a well-balanced combination of modern style, comfort, and practicality.