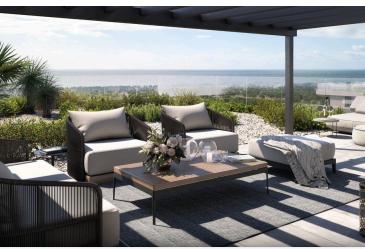

**Property Features:** 

80 m<sup>2</sup> of internal space with a bright, open-plan layout

20 m<sup>2</sup> covered veranda, ideal for outdoor dining or lounging

2 spacious bedrooms and 2 modern bathrooms

#### **Features**

Balcony

Easy access to highway

Luxury specifications

Pressurized water system

Veranda

Bath

Easy access to main roads

Modern design

Quiet area

Walking distance to beach

Double glazing

Investment opportunity

Near amenities

Rental potential