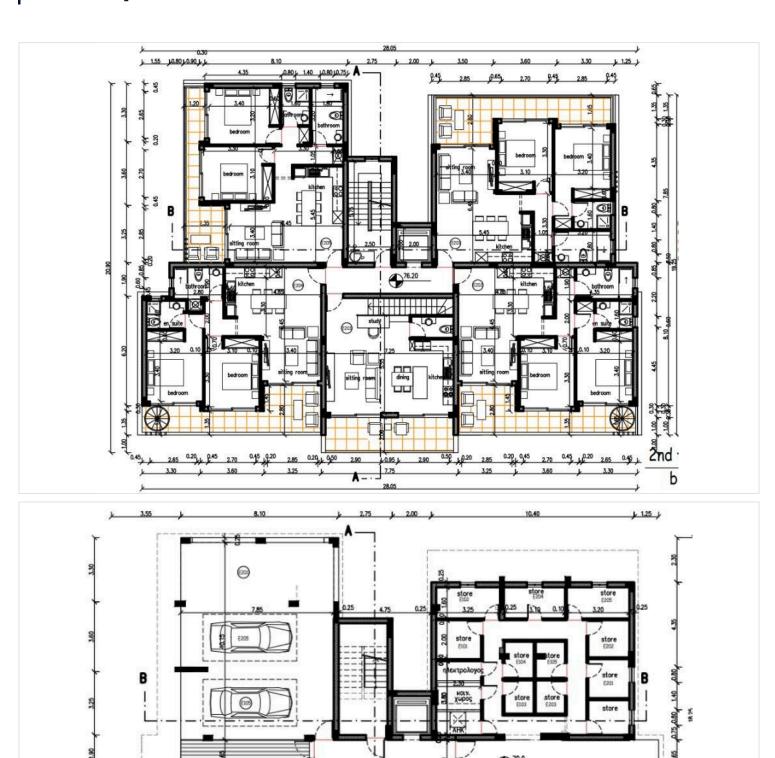

da: 20 m<sup>2</sup>

Discover contemporary living in this thoughtfully designed 2-bedroom apartment, currently under construction in the sought-after area of Geroskipou. Located on the first floor of a secure, gated residential complex with elevator access, this property offers a well-balanced combination of modern style, comfort, and practicality.

**Property Features:** 

80 m<sup>2</sup> of internal space with a bright, open-plan layout

20 m<sup>2</sup> covered veranda, ideal for outdoor dining or lounging

2 spacious bedrooms and 2 modern bathrooms

Delivered unfurnished, allowing you to personalize the space to your own taste

Energy Efficiency Class A – built with sustainability and low energy costs in mind

Underfloor heating throughout for year-round comfort





## Floor plans







around

## **Additional information**

#### **Facilities**

Aircondition, Provision

Heating, Underfloor

Elevator

Parking, Covered

Gated complex

Pool, Communal

#### **Features**

Balcony

Easy access to highway

Luxury specifications

Pressurized water system

Veranda

Bath

Easy access to main roads

Modern design

Quiet area

Walking distance to beach

Double glazing

Investment opportunity

Near amenities

Rental potential

#### **Distances**

Amenities



1 km

Airport



11.5 km

Sea

2.7 km

Schools



1.2 km

Resort



2 km

#### Contact us



#### **George Sergiou**

(+357) 94055813



info@lextrusrealestate.com