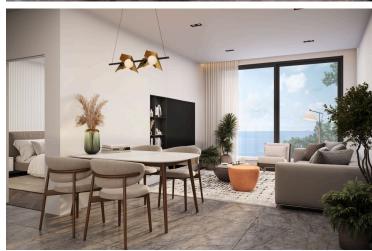

#### **Description**

Modern 2 Bedroom Apartment in Sunny Geroskipou, Paphos (13011)

Delivery Date: July 2027 Covered Internal Area: 80 m<sup>2</sup> Covered Veranda: 20 m<sup>2</sup>

Discover contemporary living in this thoughtfully designed 2-bedroom apartment, currently under construction in the sought-after area of Geroskipou. Located on the first floor of a secure, gated residential complex with elevator access, this property offers a well-balanced combination of modern style, comfort, and practicality.

**Property Features:** 

80 m<sup>2</sup> of internal space with a bright, open-plan layout

20 m<sup>2</sup> covered veranda, ideal for outdoor dining or lounging

2 spacious bedrooms and 2 modern bathrooms