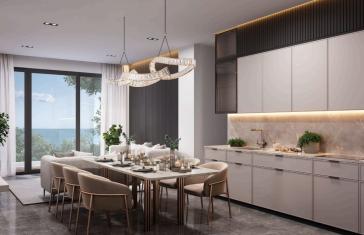

#### **Description**

Modern 2 Bedroom Apartment in Sunny Geroskipou, Paphos (13011)

Delivery Date: July 2027 Covered Internal Area: 80 m<sup>2</sup> Covered Veranda: 20 m<sup>2</sup>

Discover contemporary living in this thoughtfully designed 2-bedroom apartment, currently under construction in the sought-after area of Geroskipou. Located on the first floor of a secure, gated residential complex with elevator access, this property offers a well-balanced combination of modern style, comfort, and practicality.

Delivered unfurnished, allowing you to personalize the space to your own taste

Energy Efficiency Class A – built with sustainability and low energy costs in mind

Underfloor heating throughout for year-round comfort