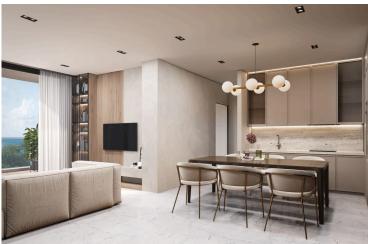

#### **Description**

Modern 2 Bedroom Apartment in Sunny Geroskipou, Paphos (13011)

Delivery Date: July 2027 Covered Internal Area: 80 m<sup>2</sup> Covered Veranda: 20 m<sup>2</sup>

Discover contemporary living in this thoughtfully designed 2-bedroom apartment, currently under construction in the sought-after area of Geroskipou. Located on the first floor of a secure, gated residential complex with elevator access, this property offers a well-balanced combination of modern style, comfort, and practicality.

**Property Features:** 

80 m<sup>2</sup> of internal space with a bright, open-plan layout

20 m<sup>2</sup> covered veranda, ideal for outdoor dining or lounging

2 spacious bedrooms and 2 modern bathrooms