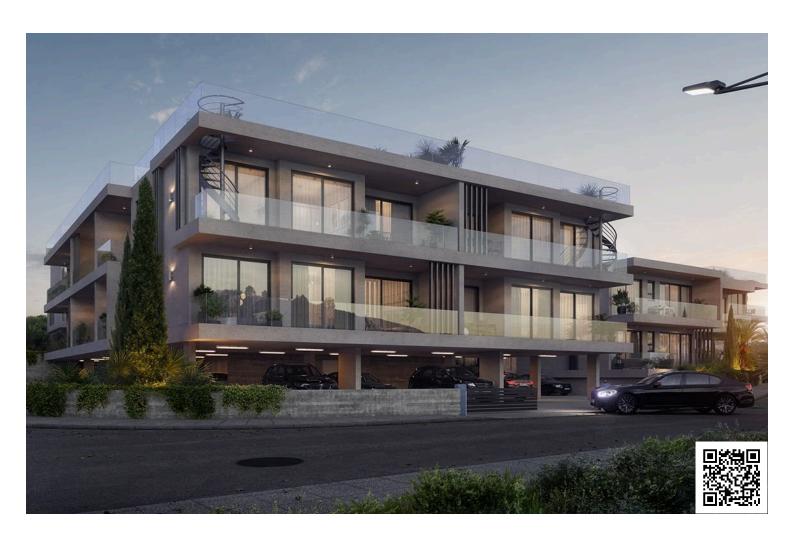

#### **Description**

Modern 2 Bedroom Apartment in Sunny Geroskipou, Paphos (13011)

Delivery Date: July 2027 Covered Internal Area: 80 m<sup>2</sup> Covered Veranda: 20 m<sup>2</sup>

Discover contemporary living in this thoughtfully designed 2-bedroom apartment, currently under construction in the sought-after area of Geroskipou. Located on the first floor of a secure, gated residential complex with elevator access, this property offers a well-balanced combination of modern style, comfort, and practicality.

**Property Features:** 

80 m<sup>2</sup> of internal space with a bright, open-plan layout

20 m<sup>2</sup> covered veranda, ideal for outdoor dining or lounging

2 spacious bedrooms and 2 modern bathrooms

#### **Facilities**

Aircondition, Provision

Heating, Underfloor

Elevator

Parking, Covered

Gated complex

Pool, Communal