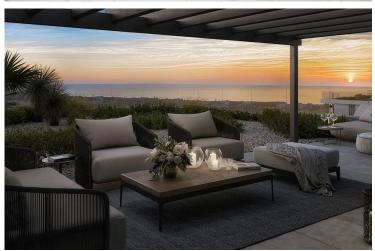

**Property Features:** 

80 m<sup>2</sup> of internal space with a bright, open-plan layout

20 m<sup>2</sup> covered veranda, ideal for outdoor dining or lounging

2 spacious bedrooms and 2 modern bathrooms

#### **Features**

Balcony

Easy access to highway

Luxury specifications

Pressurized water system

Veranda

Bath

Easy access to main roads

Modern design

Quiet area

Walking distance to beach

Double glazing

Investment opportunity

Near amenities

Rental potential