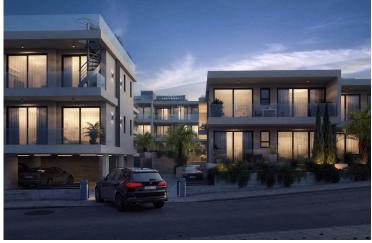

#### **Description**

Modern 2 Bedroom Apartment in Sunny Geroskipou, Paphos (13011)

Delivery Date: July 2027 Covered Internal Area: 80 m<sup>2</sup> Covered Veranda: 20 m<sup>2</sup>

Discover contemporary living in this thoughtfully designed 2-bedroom apartment, currently under construction in the sought-after area of Geroskipou. Located on the first floor of a secure, gated residential complex with elevator access, this property offers a well-balanced combination of modern style, comfort, and practicality.

#### **Facilities**

Aircondition, Provision

Heating, Underfloor

Elevator

Parking, Covered

Gated complex

Pool, Communal