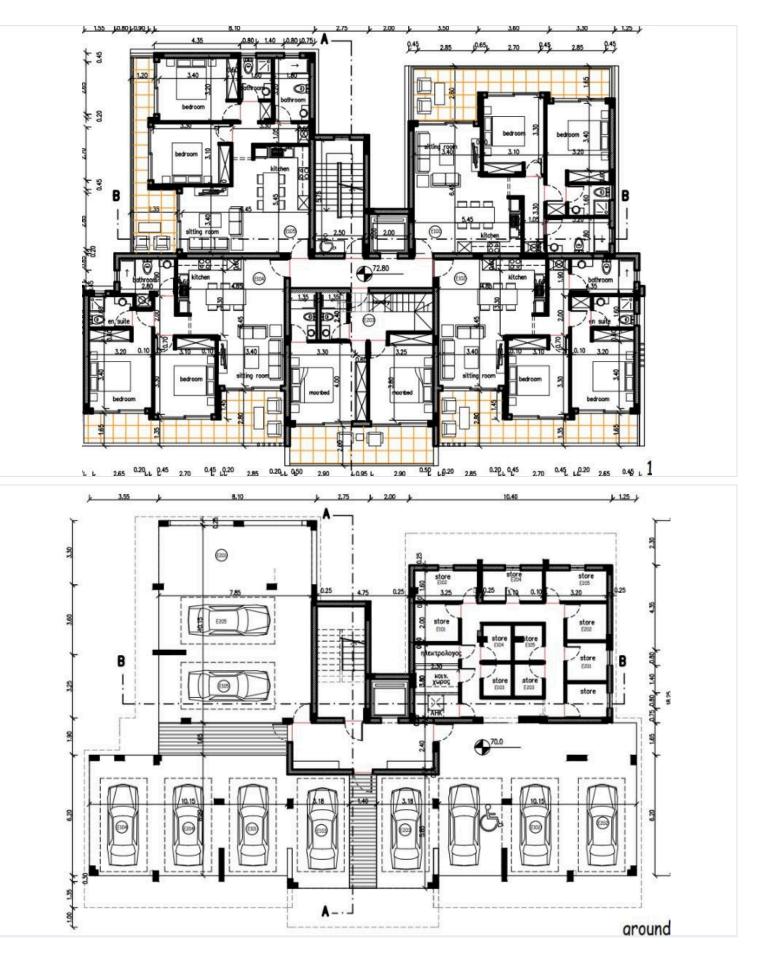

nda: 15 m<sup>2</sup>

Discover contemporary living in this thoughtfully designed 2-bedroom apartment, currently under construction in the sought-after area of Geroskipou. Located on the first floor of a secure, gated residential complex with elevator access, this property offers a well-balanced combination of modern style, comfort, and practicality.

Property Features: 80 m<sup>2</sup> of internal space with a bright, open-plan layout

15 m<sup>2</sup> covered veranda, ideal for outdoor dining or lounging

2 spacious bedrooms and 2 modern bathrooms

Delivered unfurnished, allowing you to personalize the space to your own taste

Energy Efficiency Class A – built with sustainability and low energy costs in mind

Underfloor heating throughout for year-round comfort





### **Floor plans**







## Additional information

### Facilities

| Aircondition, Provision  | Elevator                  | Gated complex          |
|--------------------------|---------------------------|------------------------|
| Heating, Underfloor      | Parking, Covered          | Pool, Communal         |
| _                        |                           |                        |
| Features                 |                           |                        |
| Balcony                  | Bath                      | Double glazing         |
| Easy access to highway   | Easy access to main roads | Investment opportunity |
| Luxury specifications    | Modern design             | Near amenities         |
| Pressurized water system | Quiet area                | Rental potential       |
| Veranda