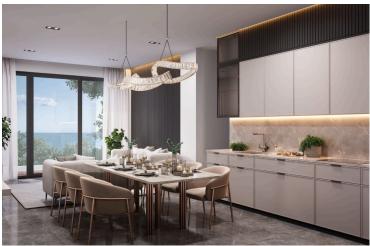

### Description

Modern 2 Bedroom Apartment in Sunny Geroskipou, Paphos (13010)

Delivery Date: July 2027 Covered Internal Area: 80 m<sup>2</sup> Covered Veranda: 15 m<sup>2</sup>

Discover contemporary living in this thoughtfully designed 2-bedroom apartment, currently under construction in the sought-after area of Geroskipou. Located on the first floor of a secure, gated residential complex with elevator access, this property offers a well-balanced combination of modern style, comfort, and practicality.

Property Features: 80 m<sup>2</sup> of internal space with a bright, open-plan layout

15 m<sup>2</sup> covered veranda, ideal for outdoor dining or lounging

2 spacious bedrooms and 2 modern bathrooms

Delivered unfurnished, allowing you to personalize the space to your own taste