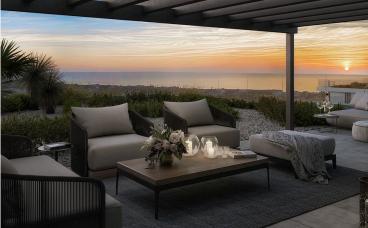

### Description

Modern 2 Bedroom Apartment in Sunny Geroskipou, Paphos (13010)

Delivery Date: July 2027 Covered Internal Area: 80 m<sup>2</sup> Covered Veranda: 15 m<sup>2</sup>

Discover contemporary living in this thoughtfully designed 2-bedroom apartment, currently under construction in the sought-after area of Geroskipou. Located on the first floor of a secure, gated residential complex with elevator access, this property offers a well-balanced combination of modern style, comfort, and practicality.

Property Features: 80 m<sup>2</sup> of internal space with a bright, open-plan layout

15 m<sup>2</sup> covered veranda, ideal for outdoor dining or lounging

2 spacious bedrooms and 2 modern bathrooms

Delivered unfurnished, allowing you to personalize the space to your own taste