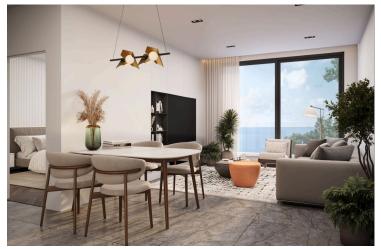

### Description

Modern 2 Bedroom Apartment in Sunny Geroskipou, Paphos (13010)

Delivery Date: July 2027 Covered Internal Area: 80 m<sup>2</sup> Covered Veranda: 15 m<sup>2</sup>

Discover contemporary living in this thoughtfully designed 2-bedroom apartment, currently under construction in the sought-after area of Geroskipou. Located on the first floor of a secure, gated residential complex with elevator access, this property offers a well-balanced combination of modern style, comfort, and practicality.

Property Features: 80 m<sup>2</sup> of internal space with a bright, open-plan layout

15 m<sup>2</sup> covered veranda, ideal for outdoor dining or lounging

2 spacious bedrooms and 2 modern bathrooms

Delivered unfurnished, allowing you to personalize the space to your own taste