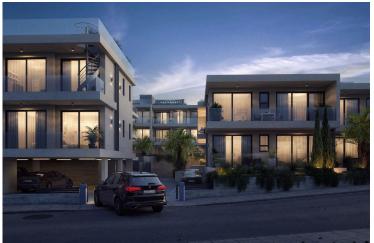

### Description

Modern 2 Bedroom Apartment in Sunny Geroskipou, Paphos (13010)

Delivery Date: July 2027 Covered Internal Area: 80 m<sup>2</sup> Covered Veranda: 15 m<sup>2</sup>

Discover contemporary living in this thoughtfully designed 2-bedroom apartment, currently under construction in the sought-after area of Geroskipou. Located on the first floor of a secure, gated residential complex with elevator access, this property offers a well-balanced combination of modern style, comfort, and practicality.