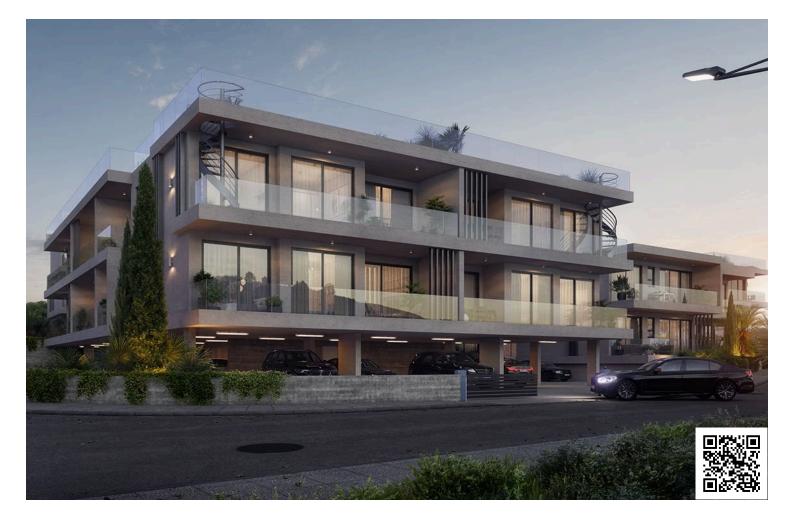

# Modern 2 Bedroom Apartment in Sunny Geroskipou, Paphos (13010)

Geroskipou, Paphos

€340,000 +vat

### Description

Modern 2 Bedroom Apartment in Sunny Geroskipou, Paphos (13010)

Delivery Date: July 2027 Covered Internal Area: 80 m<sup>2</sup> Covered Veranda: 15 m<sup>2</sup>

Discover contemporary living in this thoughtfully designed 2-bedroom apartment, currently under construction in the sought-after area of Geroskipou. Located on the first floor of a secure, gated residential complex with elevator access, this property offers a well-balanced combination of modern style, comfort, and practicality.