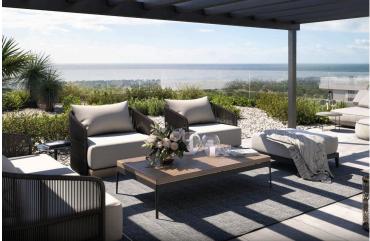

### Description

Modern 2 Bedroom Apartment in Sunny Geroskipou, Paphos (13010)

Delivery Date: July 2027 Covered Internal Area: 80 m<sup>2</sup> Covered Veranda: 15 m<sup>2</sup>

Discover contemporary living in this thoughtfully designed 2-bedroom apartment, currently under construction in the sought-after area of Geroskipou. Located on the first floor of a secure, gated residential complex with elevator access, this property offers a well-balanced combination of modern style, comfort, and practicality.

Property Features: 80 m<sup>2</sup> of internal space with a bright, open-plan layout

15 m<sup>2</sup> covered veranda, ideal for outdoor dining or lounging

2 spacious bedrooms and 2 modern bathrooms

Delivered unfurnished, allowing you to personalize the space to your own taste