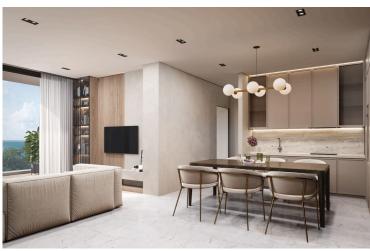

### Description

Modern 2 Bedroom Apartment in Sunny Geroskipou, Paphos (13010)

Delivery Date: July 2027 Covered Internal Area: 80 m<sup>2</sup> Covered Veranda: 15 m<sup>2</sup>

Discover contemporary living in this thoughtfully designed 2-bedroom apartment, currently under construction in the sought-after area of Geroskipou. Located on the first floor of a secure, gated residential complex with elevator access, this property offers a well-balanced combination of modern style, comfort, and practicality.

Property Features: 80 m<sup>2</sup> of internal space with a bright, open-plan layout

15 m<sup>2</sup> covered veranda, ideal for outdoor dining or lounging

2 spacious bedrooms and 2 modern bathrooms

Delivered unfurnished, allowing you to personalize the space to your own taste