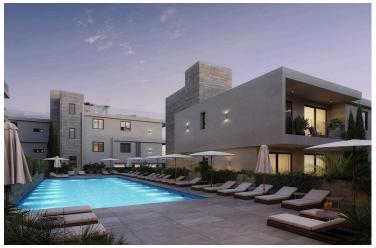

### Facilities

| Aircondition, Provision  | Elevator                  | Gated complex          |
|--------------------------|---------------------------|------------------------|
| Heating, Underfloor      | Parking, Covered          | Pool, Communal         |
| _                        |                           |                        |
| Features                 |                           |                        |
| Balcony                  | Bath                      | Double glazing         |
| Easy access to highway   | Easy access to main roads | Investment opportunity |
| Luxury specifications    | Modern design             | Near amenities         |
| Pressurized water system | Quiet area                | Rental potential       |
| Veranda                  | Walking distance to beach |                        |