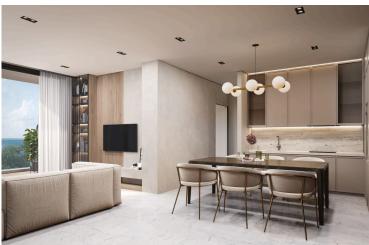

#### **Description**

Modern 2 Bedroom Apartment in Sunny Geroskipou, Paphos (13008)

Delivery Date: July 2027 Covered Internal Area: 80 m<sup>2</sup> Covered Veranda: 19.5 m<sup>2</sup>

Discover contemporary living in this thoughtfully designed 2-bedroom apartment, currently under construction in the sought-after area of Geroskipou. Located on the first floor of a secure, gated residential complex with elevator access, this property offers a well-balanced combination of modern style, comfort, and practicality.

**Property Features:** 

80 m<sup>2</sup> of internal space with a bright, open-plan layout

19.5 m<sup>2</sup> covered veranda, ideal for outdoor dining or lounging

2 spacious bedrooms and 2 modern bathrooms