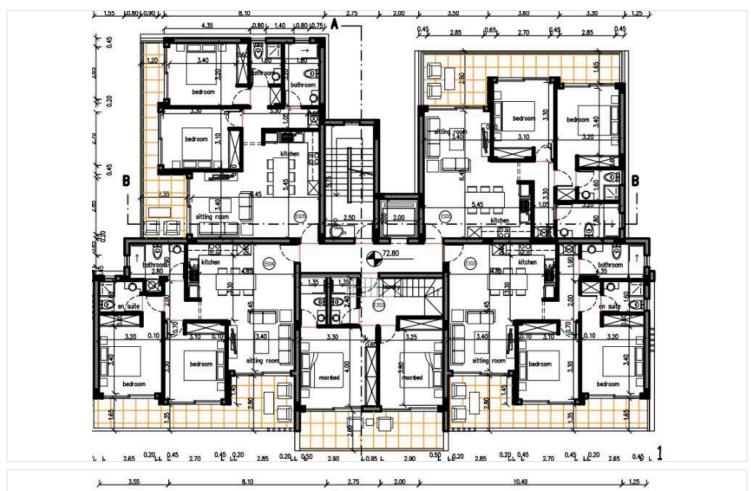

19.5 m<sup>2</sup>

Discover contemporary living in this thoughtfully designed 2-bedroom apartment, currently under construction in the sought-after area of Geroskipou. Located on the first floor of a secure, gated residential complex with elevator access, this property offers a well-balanced combination of modern style, comfort, and practicality.

**Property Features:** 

80 m<sup>2</sup> of internal space with a bright, open-plan layout

19.5 m<sup>2</sup> covered veranda, ideal for outdoor dining or lounging

2 spacious bedrooms and 2 modern bathrooms

Delivered unfurnished, allowing you to personalize the space to your own taste

Energy Efficiency Class A - built with sustainability and low energy costs in mind

Underfloor heating throughout for year-round comfort





## Floor plans









## **Additional information**

#### **Facilities**

Aircondition, Provision

Heating, Underfloor

Elevator

Parking, Covered

Gated complex

Pool, Communal

#### **Features**

Balcony

Easy access to highway

Luxury specifications

Pressurized water system

Veranda

Bath

Easy access to main roads

Modern design

Quiet area

Walking distance to beach

Double glazing

Investment opportunity

Near amenities

Rental potential

#### **Distances**

Amenities



1 km

Airport



11.5 km

Sea

2.7 km

Schools



1.2 km

Resort



2 km

#### Contact us



#### **George Sergiou**

(+357) 94055813



info@lextrusrealestate.com