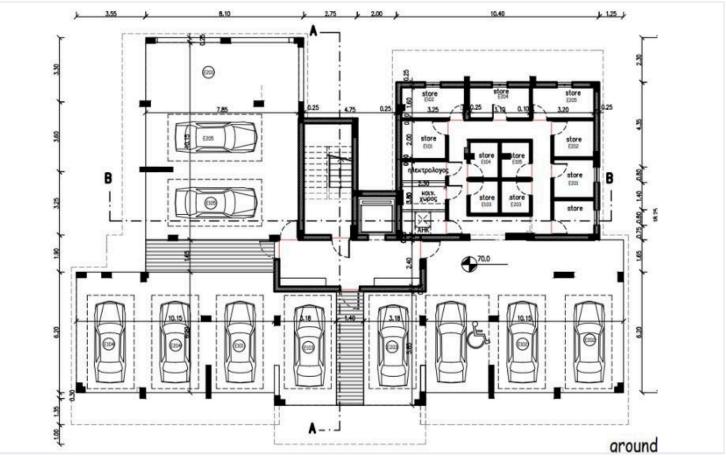

.5 m<sup>2</sup>

Discover contemporary living in this thoughtfully designed 2-bedroom apartment, currently under construction in the sought-after area of Geroskipou. Located on the first floor of a secure, gated residential complex with elevator access, this property offers a well-balanced combination of modern style, comfort, and practicality.

**Property Features:** 

80 m<sup>2</sup> of internal space with a bright, open-plan layout

19.5 m<sup>2</sup> covered veranda, ideal for outdoor dining or lounging

2 spacious bedrooms and 2 modern bathrooms

Delivered unfurnished, allowing you to personalize the space to your own taste

Energy Efficiency Class A - built with sustainability and low energy costs in mind

Underfloor heating throughout for year-round comfort





## Floor plans









## **Additional information**

#### **Facilities**

Aircondition, Provision

Heating, Underfloor

Elevator

Parking, Covered

Gated complex

Pool, Communal

#### **Features**

Balcony

Easy access to highway

Luxury specifications

Pressurized water system

Veranda

Bath

Easy access to main roads

Modern design

Quiet area

Walking distance to beach

Double glazing

Investment opportunity

Near amenities

Rental potential

#### **Distances**

Amenities



1 km

Airport



11.5 km

Sea

2.7 km

Schools



1.2 km

Resort



2 km

#### Contact us



#### **George Sergiou**

(+357) 94055813



info@lextrusrealestate.com