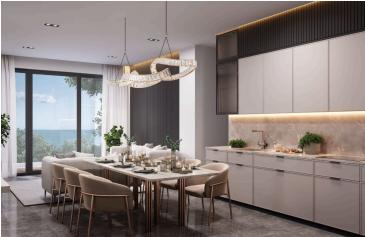

#### **Description**

Modern 2 Bedroom Apartment in Sunny Geroskipou, Paphos (13008)

Delivery Date: July 2027 Covered Internal Area: 80 m<sup>2</sup> Covered Veranda: 19.5 m<sup>2</sup>

Discover contemporary living in this thoughtfully designed 2-bedroom apartment, currently under construction in the sought-after area of Geroskipou. Located on the first floor of a secure, gated residential complex with elevator access, this property offers a well-balanced combination of modern style, comfort, and practicality.

**Property Features:** 

80 m<sup>2</sup> of internal space with a bright, open-plan layout

19.5 m<sup>2</sup> covered veranda, ideal for outdoor dining or lounging

2 spacious bedrooms and 2 modern bathrooms

Delivered unfurnished, allowing you to personalize the space to your own taste

Energy Efficiency Class A - built with sustainability and low energy costs in mind

Underfloor heating throughout for year-round comfort