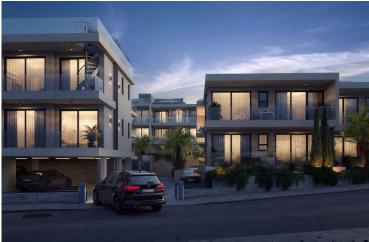

#### **Description**

Modern 2 Bedroom Apartment in Sunny Geroskipou, Paphos (13008)

Delivery Date: July 2027 Covered Internal Area: 80 m<sup>2</sup> Covered Veranda: 19.5 m<sup>2</sup>

Discover contemporary living in this thoughtfully designed 2-bedroom apartment, currently under construction in the sought-after area of Geroskipou. Located on the first floor of a secure, gated residential complex with elevator access, this property offers a well-balanced combination of modern style, comfort, and practicality.

#### **Facilities**

Aircondition, Provision

Heating, Underfloor

Elevator

Parking, Covered

Gated complex

Pool, Communal