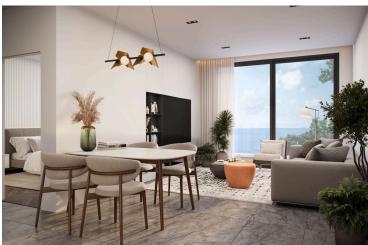

#### **Description**

Modern 2 Bedroom Apartment in Sunny Geroskipou, Paphos (13008)

Delivery Date: July 2027 Covered Internal Area: 80 m<sup>2</sup> Covered Veranda: 19.5 m<sup>2</sup>

Discover contemporary living in this thoughtfully designed 2-bedroom apartment, currently under construction in the sought-after area of Geroskipou. Located on the first floor of a secure, gated residential complex with elevator access, this property offers a well-balanced combination of modern style, comfort, and practicality.

**Property Features:** 

80 m<sup>2</sup> of internal space with a bright, open-plan layout

19.5 m<sup>2</sup> covered veranda, ideal for outdoor dining or lounging

2 spacious bedrooms and 2 modern bathrooms