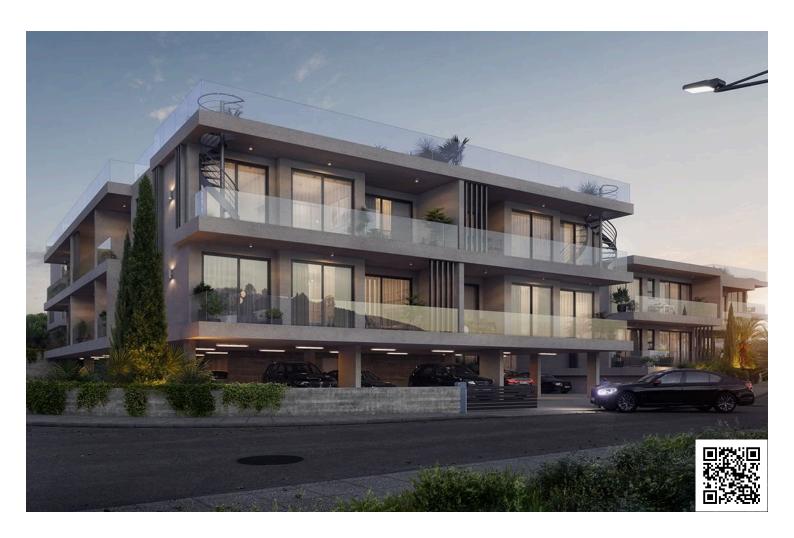

#### **Description**

Modern 2 Bedroom Apartment in Sunny Geroskipou, Paphos (13008)

Delivery Date: July 2027 Covered Internal Area: 80 m<sup>2</sup> Covered Veranda: 19.5 m<sup>2</sup>

Discover contemporary living in this thoughtfully designed 2-bedroom apartment, currently under construction in the sought-after area of Geroskipou. Located on the first floor of a secure, gated residential complex with elevator access, this property offers a well-balanced combination of modern style, comfort, and practicality.

#### **Facilities**

Aircondition, Provision

Heating, Underfloor

Elevator

Parking, Covered

Gated complex

Pool, Communal

#### **Features**

Balcony

Easy access to highway

Luxury specifications

Pressurized water system

Veranda

Bath

Easy access to main roads