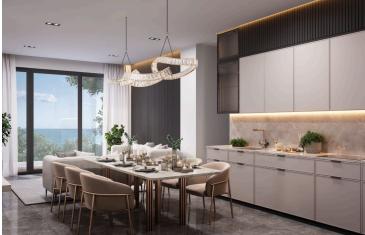

#### **Description**

Modern 2 Bedroom Apartment in Sunny Geroskipou, Paphos (13004)

Delivery Date: July 2027

Covered Internal Area: 104 m<sup>2</sup>

Covered Veranda: 29 m<sup>2</sup>

Discover contemporary living in this thoughtfully designed 2-bedroom apartment, currently under construction in the sought-after area of Geroskipou. Located on the first floor of a secure, gated residential complex with elevator access, this property offers a well-balanced combination of modern style, comfort, and practicality.

**Property Features:** 

104 m<sup>2</sup> of internal space with a bright, open-plan layout

29 m<sup>2</sup> covered veranda, ideal for outdoor dining or lounging

2 spacious bedrooms and 3 modern bathrooms