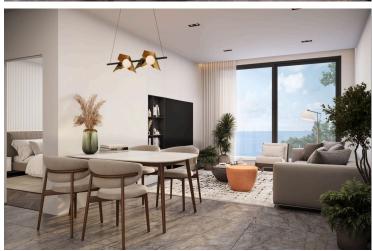

#### **Description**

Modern 2 Bedroom Apartment in Sunny Geroskipou, Paphos (13004)

Delivery Date: July 2027

Covered Internal Area: 104 m<sup>2</sup>

Covered Veranda: 29 m<sup>2</sup>

Discover contemporary living in this thoughtfully designed 2-bedroom apartment, currently under construction in the sought-after area of Geroskipou. Located on the first floor of a secure, gated residential complex with elevator access, this property offers a well-balanced combination of modern style, comfort, and practicality.

**Property Features:** 

104 m<sup>2</sup> of internal space with a bright, open-plan layout

29 m<sup>2</sup> covered veranda, ideal for outdoor dining or lounging

2 spacious bedrooms and 3 modern bathrooms