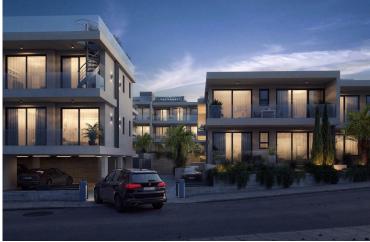

#### **Description**

Modern 2 Bedroom Apartment in Sunny Geroskipou, Paphos (13004)

Delivery Date: July 2027

Covered Internal Area: 104 m<sup>2</sup>

Covered Veranda: 29 m<sup>2</sup>

Discover contemporary living in this thoughtfully designed 2-bedroom apartment, currently under construction in the sought-after area of Geroskipou. Located on the first floor of a secure, gated residential complex with elevator access, this property offers a well-balanced combination of modern style, comfort, and practicality.

#### **Facilities**

Aircondition, Provision

Heating, Underfloor

Elevator

Parking, Covered

Gated complex

Pool, Communal

**Features** 