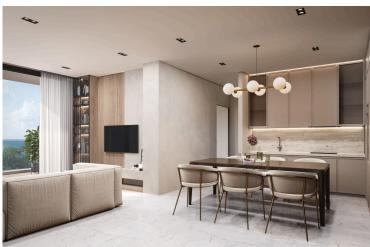

#### **Description**

Modern 2 Bedroom Apartment in Sunny Geroskipou, Paphos (13004)

Delivery Date: July 2027

Covered Internal Area: 104 m<sup>2</sup>

Covered Veranda: 29 m<sup>2</sup>

Discover contemporary living in this thoughtfully designed 2-bedroom apartment, currently under construction in the sought-after area of Geroskipou. Located on the first floor of a secure, gated residential complex with elevator access, this property offers a well-balanced combination of modern style, comfort, and practicality.

**Property Features:** 

104 m<sup>2</sup> of internal space with a bright, open-plan layout

29 m<sup>2</sup> covered veranda, ideal for outdoor dining or lounging

2 spacious bedrooms and 3 modern bathrooms