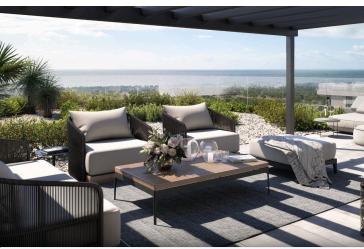

#### **Description**

Modern 2 Bedroom Apartment in Sunny Geroskipou, Paphos (13004)

Delivery Date: July 2027

Covered Internal Area: 104 m<sup>2</sup>

Covered Veranda: 29 m<sup>2</sup>

Discover contemporary living in this thoughtfully designed 2-bedroom apartment, currently under construction in the sought-after area of Geroskipou. Located on the first floor of a secure, gated residential complex with elevator access, this property offers a well-balanced combination of modern style, comfort, and practicality.

**Property Features:** 

104 m<sup>2</sup> of internal space with a bright, open-plan layout

29 m<sup>2</sup> covered veranda, ideal for outdoor dining or lounging

2 spacious bedrooms and 3 modern bathrooms