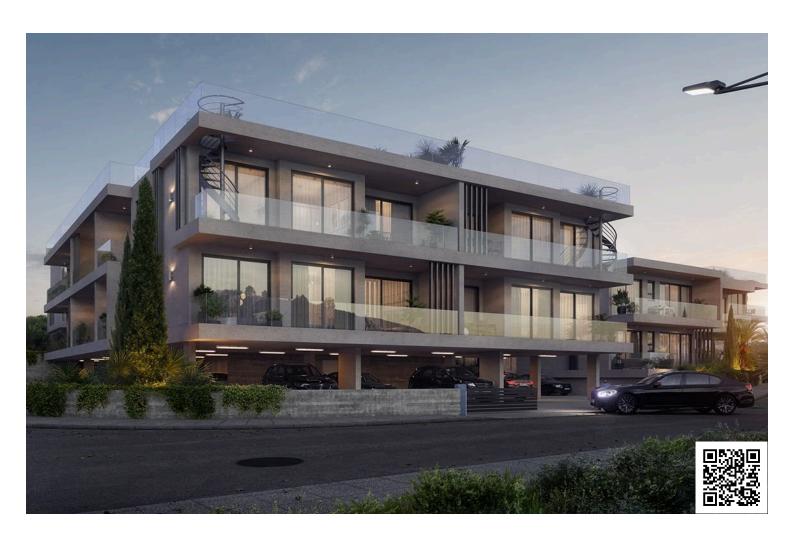

# Modern 2 Bedroom Apartment in Sunny Geroskipou, Paphos (13004)

Geroskipou, Paphos

€620,000 +VAT

#### **Description**

Modern 2 Bedroom Apartment in Sunny Geroskipou, Paphos (13004)

Delivery Date: July 2027

Covered Internal Area: 104 m<sup>2</sup>

Covered Veranda: 29 m<sup>2</sup>

Discover contemporary living in this thoughtfully designed 2-bedroom apartment, currently under construction in the sought-after area of Geroskipou. Located on the first floor of a secure, gated residential complex with elevator access, this property offers a well-balanced combination of modern style, comfort, and practicality.

**Property Features:** 

104 m<sup>2</sup> of internal space with a bright, open-plan layout

29 m<sup>2</sup> covered veranda, ideal for outdoor dining or lounging

2 spacious bedrooms and 3 modern bathrooms