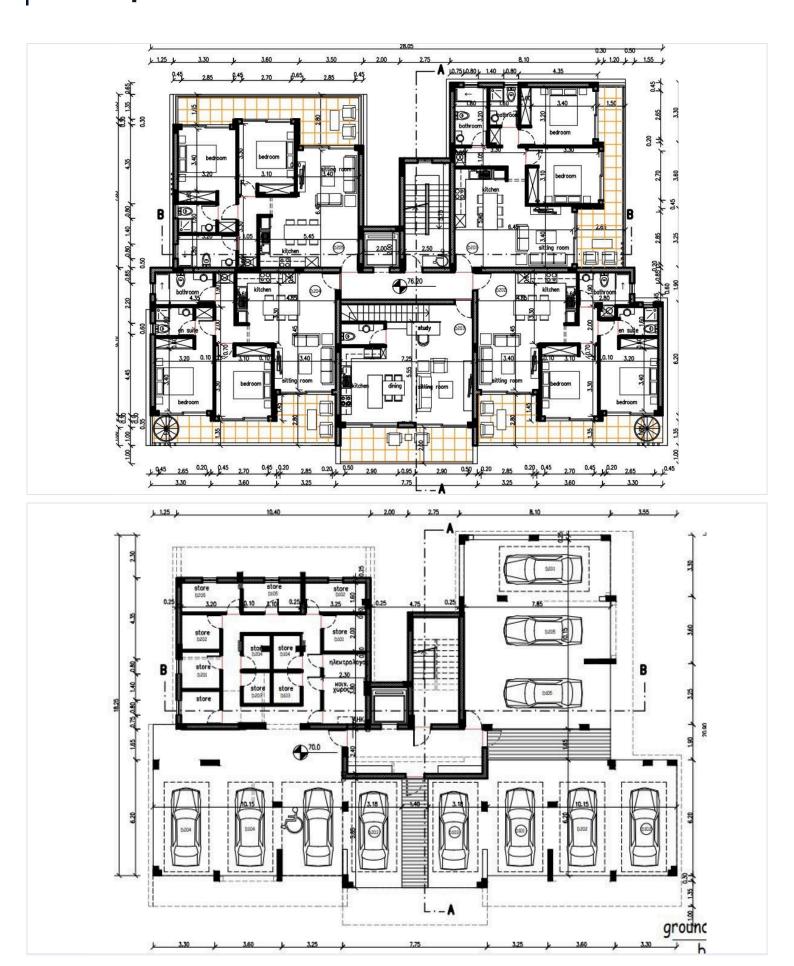

## Floor plans

#### **Description**

Modern 2 Bedroom Apartment in Sunny Geroskipou, Paphos (13004)

Delivery Date: July 2027

Covered Internal Area: 104 m<sup>2</sup>

Covered Veranda: 29 m<sup>2</sup>

Discover contemporary living in this thoughtfully designed 2-bedroom apartment, currently under construction in the sought-after area of Geroskipou. Located on the first floor of a secure, gated residential complex with elevator access, this property offers a well-balanced combination of modern style, comfort, and practicality.

**Property Features:** 

104 m<sup>2</sup> of internal space with a bright, open-plan layout

29 m<sup>2</sup> covered veranda, ideal for outdoor dining or lounging

2 spacious bedrooms and 3 modern bathrooms