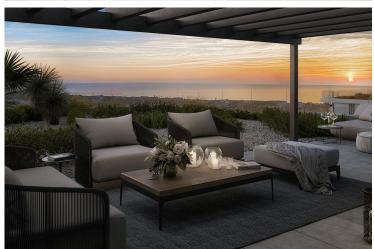

#### **Description**

Modern 2 Bedroom Apartment in Sunny Geroskipou, Paphos (13004)

Delivery Date: July 2027

Covered Internal Area: 104 m<sup>2</sup>

Covered Veranda: 29 m<sup>2</sup>

Discover contemporary living in this thoughtfully designed 2-bedroom apartment, currently under construction in the sought-after area of Geroskipou. Located on the first floor of a secure, gated residential complex with elevator access, this property offers a well-balanced combination of modern style, comfort, and practicality.

**Property Features:** 

104 m<sup>2</sup> of internal space with a bright, open-plan layout

29 m<sup>2</sup> covered veranda, ideal for outdoor dining or lounging

2 spacious bedrooms and 3 modern bathrooms