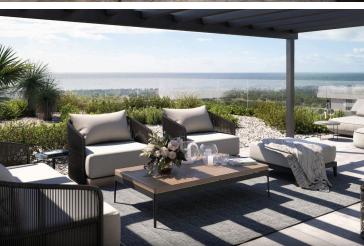

### **Description**

Modern 2 Bedroom Apartment in Sunny Geroskipou, Paphos (13003)

Delivery Date: July 2027 Covered Internal Area: 78 m<sup>2</sup> Covered Veranda: 19.5 m<sup>2</sup>

Discover contemporary living in this thoughtfully designed 2-bedroom apartment, currently under construction in the sought-after area of Geroskipou. Located on the first floor of a secure, gated residential complex with elevator access, this property offers a well-balanced combination of modern style, comfort, and practicality.

#### **Property Features:**

78 m<sup>2</sup> of internal space with a bright, open-plan layout

19.5 m<sup>2</sup> covered veranda, ideal for outdoor dining or lounging

2 spacious bedrooms and 2 modern bathrooms