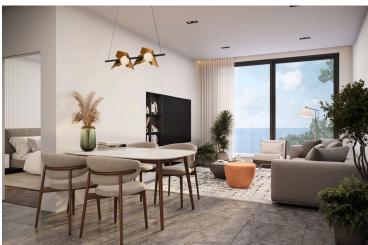

### **Description**

Modern 2 Bedroom Apartment in Sunny Geroskipou, Paphos (13003)

Delivery Date: July 2027 Covered Internal Area: 78 m<sup>2</sup> Covered Veranda: 19.5 m<sup>2</sup>

Discover contemporary living in this thoughtfully designed 2-bedroom apartment, currently under construction in the sought-after area of Geroskipou. Located on the first floor of a secure, gated residential complex with elevator access, this property offers a well-balanced combination of modern style, comfort, and practicality.

#### **Property Features:**

78 m<sup>2</sup> of internal space with a bright, open-plan layout

19.5 m<sup>2</sup> covered veranda, ideal for outdoor dining or lounging

2 spacious bedrooms and 2 modern bathrooms