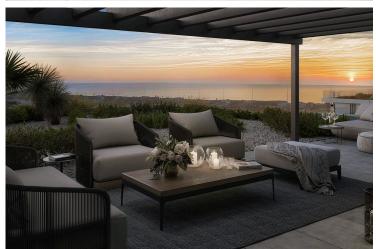

### **Description**

Modern 2 Bedroom Apartment in Sunny Geroskipou, Paphos (13003)

Delivery Date: July 2027 Covered Internal Area: 78 m<sup>2</sup> Covered Veranda: 19.5 m<sup>2</sup>

Discover contemporary living in this thoughtfully designed 2-bedroom apartment, currently under construction in the sought-after area of Geroskipou. Located on the first floor of a secure, gated residential complex with elevator access, this property offers a well-balanced combination of modern style, comfort, and practicality.

#### **Property Features:**

78 m<sup>2</sup> of internal space with a bright, open-plan layout

19.5 m<sup>2</sup> covered veranda, ideal for outdoor dining or lounging

2 spacious bedrooms and 2 modern bathrooms