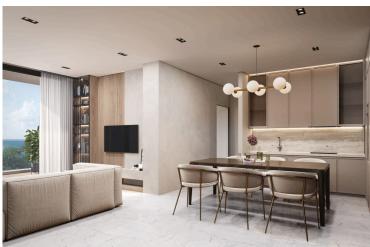

### **Description**

Modern 2 Bedroom Apartment in Sunny Geroskipou, Paphos (13003)

Delivery Date: July 2027 Covered Internal Area: 78 m<sup>2</sup> Covered Veranda: 19.5 m<sup>2</sup>

Discover contemporary living in this thoughtfully designed 2-bedroom apartment, currently under construction in the sought-after area of Geroskipou. Located on the first floor of a secure, gated residential complex with elevator access, this property offers a well-balanced combination of modern style, comfort, and practicality.

#### **Property Features:**

78 m<sup>2</sup> of internal space with a bright, open-plan layout

19.5 m<sup>2</sup> covered veranda, ideal for outdoor dining or lounging

2 spacious bedrooms and 2 modern bathrooms