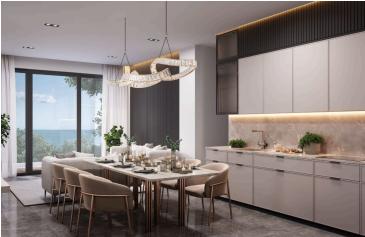

### **Description**

Modern 2 Bedroom Apartment in Sunny Geroskipou, Paphos (13003)

Delivery Date: July 2027 Covered Internal Area: 78 m<sup>2</sup> Covered Veranda: 19.5 m<sup>2</sup>

Discover contemporary living in this thoughtfully designed 2-bedroom apartment, currently under construction in the sought-after area of Geroskipou. Located on the first floor of a secure, gated residential complex with elevator access, this property offers a well-balanced combination of modern style, comfort, and practicality.

Delivered unfurnished, allowing you to personalize the space to your own taste

Energy Efficiency Class A – built with sustainability and low energy costs in mind

Underfloor heating throughout for year-round comfort