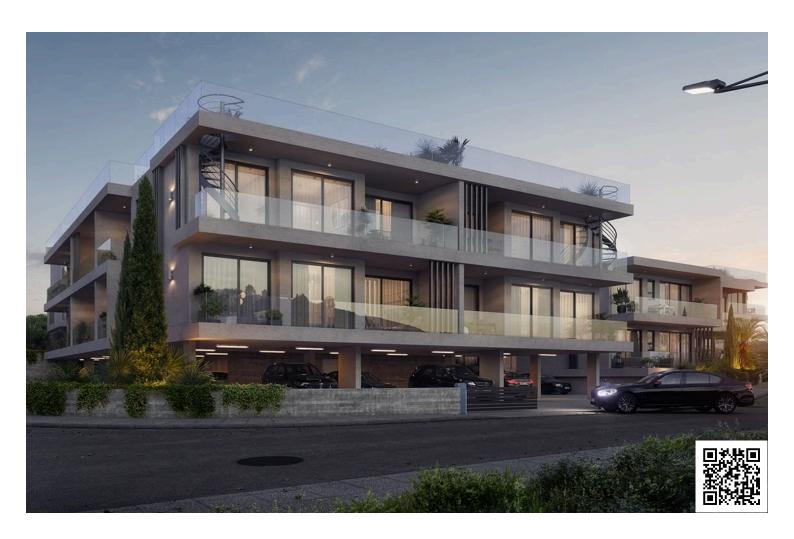

### **Description**

Modern 2 Bedroom Apartment in Sunny Geroskipou, Paphos (13003)

Delivery Date: July 2027 Covered Internal Area: 78 m<sup>2</sup> Covered Veranda: 19.5 m<sup>2</sup>

Discover contemporary living in this thoughtfully designed 2-bedroom apartment, currently under construction in the sought-after area of Geroskipou. Located on the first floor of a secure, gated residential complex with elevator access, this property offers a well-balanced combination of modern style, comfort, and practicality.

#### **Property Features:**

78 m<sup>2</sup> of internal space with a bright, open-plan layout

19.5 m<sup>2</sup> covered veranda, ideal for outdoor dining or lounging

2 spacious bedrooms and 2 modern bathrooms

### **Facilities**

Aircondition, Provision

Heating, Underfloor

Elevator

Parking, Covered

Gated complex

Pool, Communal