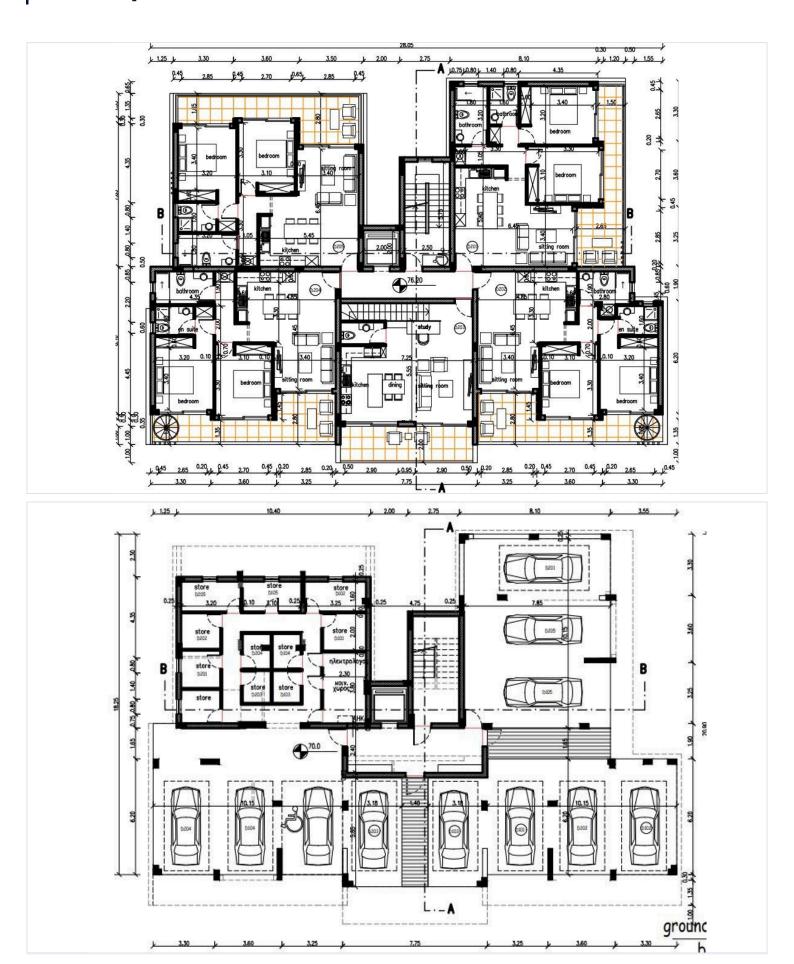

5 m<sup>2</sup>

Discover contemporary living in this thoughtfully designed 2-bedroom apartment, currently under construction in the sought-after area of Geroskipou. Located on the first floor of a secure, gated residential complex with elevator access, this property offers a well-balanced combination of modern style, comfort, and practicality.

#### **Property Features:**

78 m<sup>2</sup> of internal space with a bright, open-plan layout

19.5 m<sup>2</sup> covered veranda, ideal for outdoor dining or lounging

2 spacious bedrooms and 2 modern bathrooms

Delivered unfurnished, allowing you to personalize the space to your own taste

Energy Efficiency Class A – built with sustainability and low energy costs in mind

Underfloor heating throughout for year-round comfort





# Floor plans







## **Additional information**

### **Facilities**

Aircondition, Provision

Heating, Underfloor

Elevator

Parking, Covered

Gated complex

Pool, Communal

#### **Features**

Balcony

Easy access to highway

Luxury specifications

Pressurized water system

Veranda

Bath

Easy access to main roads

Modern design

Quiet area

Walking distance to beach

Double glazing

Investment opportunity

Near amenities

Rental potential

### **Distances**

Amenities



1 km

Airport



11.5 km

Sea

2.7 km

Schools



1.2 km

Resort



2 km

### Contact us



#### **George Sergiou**

(+357) 94055813



info@lextrusrealestate.com