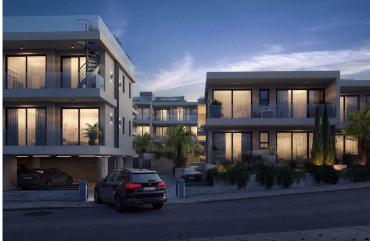

### **Description**

Modern 2 Bedroom Apartment in Sunny Geroskipou, Paphos (13003)

Delivery Date: July 2027 Covered Internal Area: 78 m<sup>2</sup> Covered Veranda: 19.5 m<sup>2</sup>

Discover contemporary living in this thoughtfully designed 2-bedroom apartment, currently under construction in the sought-after area of Geroskipou. Located on the first floor of a secure, gated residential complex with elevator access, this property offers a well-balanced combination of modern style, comfort, and practicality.

### **Facilities**

Aircondition, Provision

Heating, Underfloor

Elevator

Parking, Covered

Gated complex

Pool, Communal