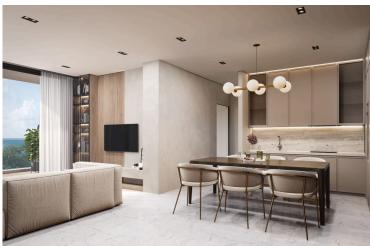

### **Description**

Modern 1 Bedroom Apartment in Sunny Geroskipou, Paphos (12995)

Delivery Date: July 2026 Covered Internal Area: 52 m<sup>2</sup> Covered Veranda: 15 m<sup>2</sup>

Discover contemporary living in this thoughtfully designed 1-bedroom apartment, currently under construction in the sought-after area of Geroskipou. Located on the first floor of a secure, gated residential complex with elevator access, this property offers a well-balanced combination of modern style, comfort, and practicality.

#### **Property Features:**

52 m<sup>2</sup> of internal space with a bright, open-plan layout

15 m<sup>2</sup> covered veranda, ideal for outdoor dining or lounging

1 spacious bedroom and 1 modern bathroom