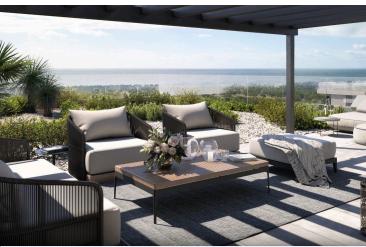

#### **Property Features:**

52 m<sup>2</sup> of internal space with a bright, open-plan layout

15 m<sup>2</sup> covered veranda, ideal for outdoor dining or lounging

1 spacious bedroom and 1 modern bathroom

#### **Features**

Balcony

Easy access to highway

Luxury specifications

Pressurized water system

Veranda

Bath

Easy access to main roads

Modern design

Quiet area

Walking distance to beach

Double glazing

Investment opportunity

Near amenities

Rental potential