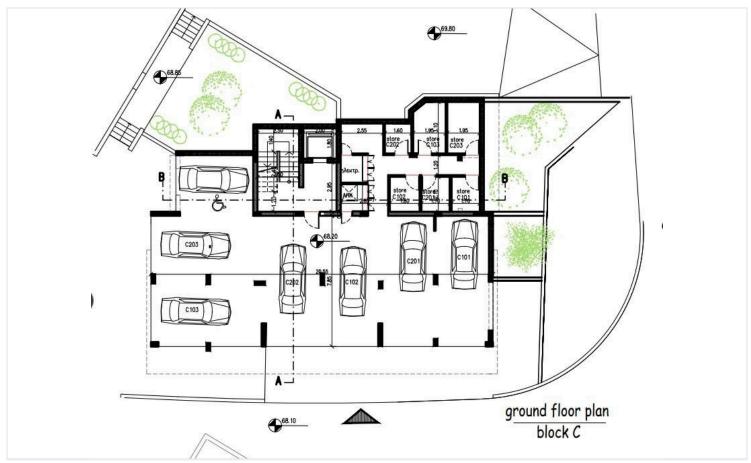

15 m<sup>2</sup>

Discover contemporary living in this thoughtfully designed 1-bedroom apartment, currently under construction in the sought-after area of Geroskipou. Located on the first floor of a secure, gated residential complex with elevator access, this property offers a well-balanced combination of modern style, comfort, and practicality.

#### **Property Features:**

52 m<sup>2</sup> of internal space with a bright, open-plan layout

15 m<sup>2</sup> covered veranda, ideal for outdoor dining or lounging

1 spacious bedroom and 1 modern bathroom

Delivered unfurnished, allowing you to personalize the space to your own taste

Energy Efficiency Class A - built with sustainability and low energy costs in mind

Underfloor heating throughout for year-round comfort





# Floor plans









# **Additional information**

### **Facilities**

Aircondition, Provision

Heating, Underfloor

Elevator

Parking, Covered

Gated complex

Pool, Communal

#### **Features**

Balcony

Easy access to highway

Luxury specifications

Pressurized water system

Veranda

Bath

Easy access to main roads

Modern design

Quiet area

Walking distance to beach

Double glazing

Investment opportunity

Near amenities

Rental potential

### **Distances**

Amenities



1 km

Airport



11.5 km

Sea

2.7 km

Schools



1.2 km

Resort



2 km

### Contact us



**George Sergiou** 

(+357) 94055813



info@lextrusrealestate.com