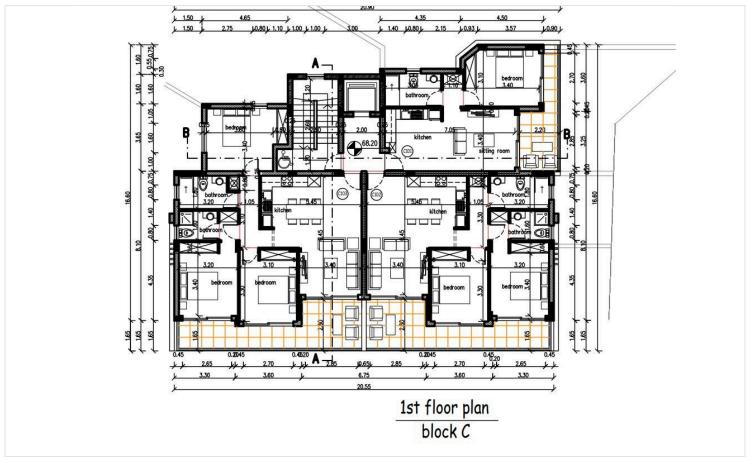

a: 15 m<sup>2</sup>

Discover contemporary living in this thoughtfully designed 1-bedroom apartment, currently under construction in the sought-after area of Geroskipou. Located on the first floor of a secure, gated residential complex with elevator access, this property offers a well-balanced combination of modern style, comfort, and practicality.

#### **Property Features:**

52 m<sup>2</sup> of internal space with a bright, open-plan layout

15 m<sup>2</sup> covered veranda, ideal for outdoor dining or lounging

1 spacious bedroom and 1 modern bathroom

Delivered unfurnished, allowing you to personalize the space to your own taste

Energy Efficiency Class A - built with sustainability and low energy costs in mind

Underfloor heating throughout for year-round comfort





# Floor plans









# **Additional information**

### **Facilities**

Aircondition, Provision

Heating, Underfloor

Elevator

Parking, Covered

Gated complex

Pool, Communal

#### **Features**

Balcony

Easy access to highway

Luxury specifications

Pressurized water system

Veranda

Bath

Easy access to main roads

Modern design

Quiet area

Walking distance to beach

Double glazing

Investment opportunity

Near amenities

Rental potential

### **Distances**

Amenities



1 km

Airport



11.5 km

Sea

2.7 km

Schools



1.2 km

Resort



2 km

### Contact us



**George Sergiou** 

(+357) 94055813



info@lextrusrealestate.com