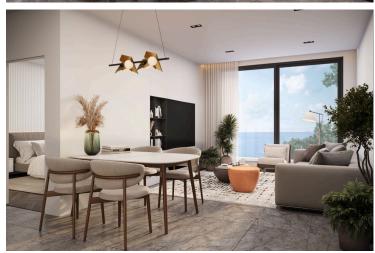

### **Description**

Modern 1 Bedroom Apartment in Sunny Geroskipou, Paphos (12995)

Delivery Date: July 2026 Covered Internal Area: 52 m<sup>2</sup> Covered Veranda: 15 m<sup>2</sup>

Discover contemporary living in this thoughtfully designed 1-bedroom apartment, currently under construction in the sought-after area of Geroskipou. Located on the first floor of a secure, gated residential complex with elevator access, this property offers a well-balanced combination of modern style, comfort, and practicality.

#### **Property Features:**

52 m<sup>2</sup> of internal space with a bright, open-plan layout

15 m<sup>2</sup> covered veranda, ideal for outdoor dining or lounging

1 spacious bedroom and 1 modern bathroom