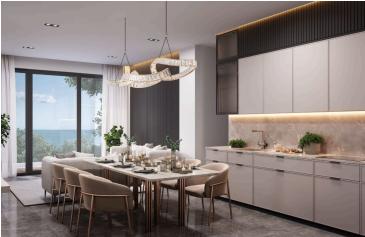

### **Description**

Modern 1 Bedroom Apartment in Sunny Geroskipou, Paphos (12995)

Delivery Date: July 2026 Covered Internal Area: 52 m<sup>2</sup> Covered Veranda: 15 m<sup>2</sup>

Discover contemporary living in this thoughtfully designed 1-bedroom apartment, currently under construction in the sought-after area of Geroskipou. Located on the first floor of a secure, gated residential complex with elevator access, this property offers a well-balanced combination of modern style, comfort, and practicality.

Delivered unfurnished, allowing you to personalize the space to your own taste

Energy Efficiency Class A - built with sustainability and low energy costs in mind

Underfloor heating throughout for year-round comfort