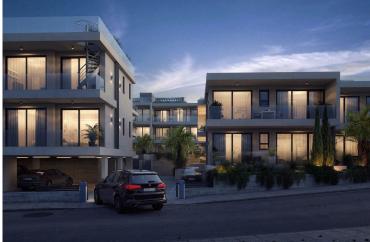

### **Description**

Modern 1 Bedroom Apartment in Sunny Geroskipou, Paphos (12995)

Delivery Date: July 2026 Covered Internal Area: 52 m<sup>2</sup> Covered Veranda: 15 m<sup>2</sup>

Discover contemporary living in this thoughtfully designed 1-bedroom apartment, currently under construction in the sought-after area of Geroskipou. Located on the first floor of a secure, gated residential complex with elevator access, this property offers a well-balanced combination of modern style, comfort, and practicality.

### **Facilities**

Aircondition, Provision

Heating, Underfloor

Elevator

Parking, Covered

Gated complex

Pool, Communal