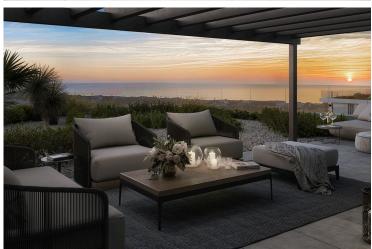

#### **Property Features:**

52 m<sup>2</sup> of internal space with a bright, open-plan layout

15 m<sup>2</sup> covered veranda, ideal for outdoor dining or lounging

1 spacious bedroom and 1 modern bathroom

#### **Features**

Balcony

Easy access to highway

Luxury specifications

Pressurized water system

Veranda

Bath

Easy access to main roads

Modern design

Quiet area

Walking distance to beach

Double glazing

Investment opportunity

Near amenities

Rental potential