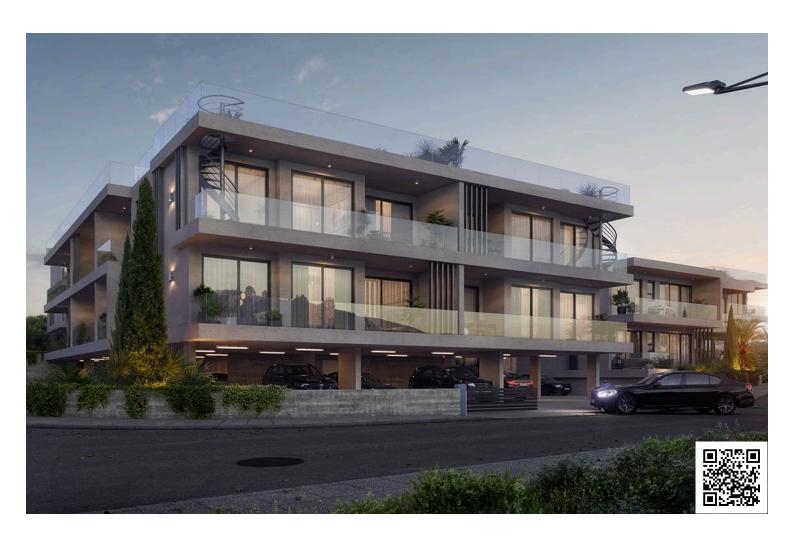

### **Description**

Modern 1 Bedroom Apartment in Sunny Geroskipou, Paphos (12995)

Delivery Date: July 2026 Covered Internal Area: 52 m<sup>2</sup> Covered Veranda: 15 m<sup>2</sup>

Discover contemporary living in this thoughtfully designed 1-bedroom apartment, currently under construction in the sought-after area of Geroskipou. Located on the first floor of a secure, gated residential complex with elevator access, this property offers a well-balanced combination of modern style, comfort, and practicality.

#### **Property Features:**

52 m<sup>2</sup> of internal space with a bright, open-plan layout

15 m<sup>2</sup> covered veranda, ideal for outdoor dining or lounging

1 spacious bedroom and 1 modern bathroom

### **Facilities**

Aircondition, Provision

Heating, Underfloor

Elevator

Parking, Covered

Gated complex

Pool, Communal