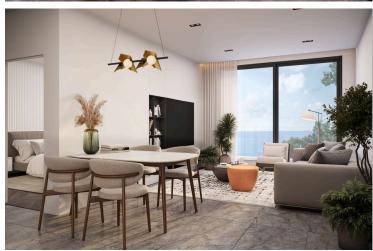

### **Description**

Modern 1 Bedroom Apartment in Sunny Geroskipou, Paphos (12994)

Delivery Date: July 2026 Covered Internal Area: 52 m<sup>2</sup> Covered Veranda: 15 m<sup>2</sup>

Discover contemporary living in this thoughtfully designed 1-bedroom apartment, currently under construction in the sought-after area of Geroskipou. Located on the first floor of a secure, gated residential complex with elevator access, this property offers a well-balanced combination of modern style, comfort, and practicality.

#### Property Features:

52 m<sup>2</sup> of internal space with a bright, open-plan layout

15 m<sup>2</sup> covered veranda, ideal for outdoor dining or lounging

1 spacious bedroom and 1 modern bathroom

Delivered unfurnished, allowing you to personalize the space to your own taste