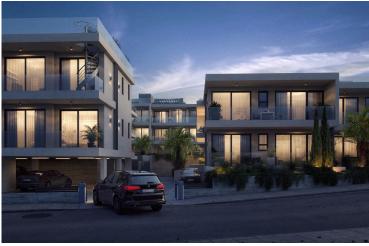

### **Description**

Modern 1 Bedroom Apartment in Sunny Geroskipou, Paphos (12994)

Delivery Date: July 2026 Covered Internal Area: 52 m<sup>2</sup> Covered Veranda: 15 m<sup>2</sup>

Discover contemporary living in this thoughtfully designed 1-bedroom apartment, currently under construction in the sought-after area of Geroskipou. Located on the first floor of a secure, gated residential complex with elevator access, this property offers a well-balanced combination of modern style, comfort, and practicality.

#### **Facilities**

Aircondition, Provision

Heating, Underfloor

Elevator

Parking, Covered

Gated complex

Pool, Communal

**Features** 