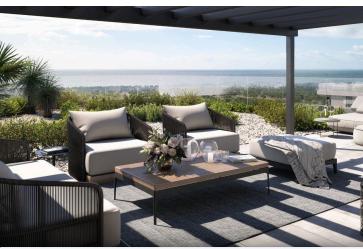

### **Description**

Modern 1 Bedroom Apartment in Sunny Geroskipou, Paphos (12994)

Delivery Date: July 2026 Covered Internal Area: 52 m<sup>2</sup> Covered Veranda: 15 m<sup>2</sup>

Discover contemporary living in this thoughtfully designed 1-bedroom apartment, currently under construction in the sought-after area of Geroskipou. Located on the first floor of a secure, gated residential complex with elevator access, this property offers a well-balanced combination of modern style, comfort, and practicality.

#### Property Features:

52 m<sup>2</sup> of internal space with a bright, open-plan layout

15 m<sup>2</sup> covered veranda, ideal for outdoor dining or lounging

1 spacious bedroom and 1 modern bathroom

Delivered unfurnished, allowing you to personalize the space to your own taste