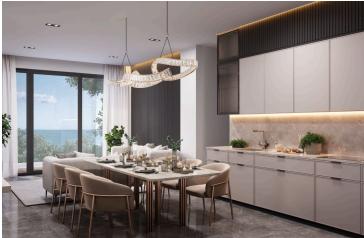

### **Description**

Modern 1 Bedroom Apartment in Sunny Geroskipou, Paphos (12994)

Delivery Date: July 2026 Covered Internal Area: 52 m<sup>2</sup> Covered Veranda: 15 m<sup>2</sup>

Discover contemporary living in this thoughtfully designed 1-bedroom apartment, currently under construction in the sought-after area of Geroskipou. Located on the first floor of a secure, gated residential complex with elevator access, this property offers a well-balanced combination of modern style, comfort, and practicality.

#### Property Features:

52 m<sup>2</sup> of internal space with a bright, open-plan layout

15 m<sup>2</sup> covered veranda, ideal for outdoor dining or lounging

1 spacious bedroom and 1 modern bathroom

Delivered unfurnished, allowing you to personalize the space to your own taste