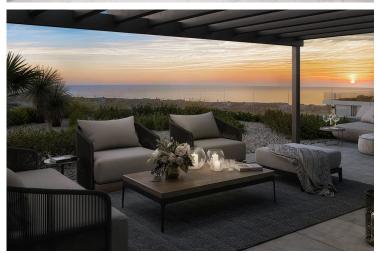

### **Description**

Modern 1 Bedroom Apartment in Sunny Geroskipou, Paphos (12994)

Delivery Date: July 2026 Covered Internal Area: 52 m<sup>2</sup> Covered Veranda: 15 m<sup>2</sup>

Discover contemporary living in this thoughtfully designed 1-bedroom apartment, currently under construction in the sought-after area of Geroskipou. Located on the first floor of a secure, gated residential complex with elevator access, this property offers a well-balanced combination of modern style, comfort, and practicality.

#### Property Features:

52 m<sup>2</sup> of internal space with a bright, open-plan layout

15 m<sup>2</sup> covered veranda, ideal for outdoor dining or lounging

1 spacious bedroom and 1 modern bathroom

Delivered unfurnished, allowing you to personalize the space to your own taste