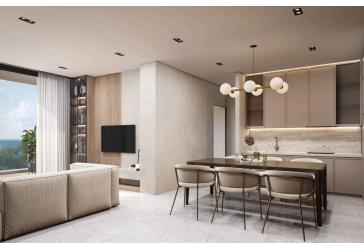

### **Description**

Modern 1 Bedroom Apartment in Sunny Geroskipou, Paphos (12994)

Delivery Date: July 2026 Covered Internal Area: 52 m<sup>2</sup> Covered Veranda: 15 m<sup>2</sup>

Discover contemporary living in this thoughtfully designed 1-bedroom apartment, currently under construction in the sought-after area of Geroskipou. Located on the first floor of a secure, gated residential complex with elevator access, this property offers a well-balanced combination of modern style, comfort, and practicality.

#### Property Features:

52 m<sup>2</sup> of internal space with a bright, open-plan layout

15 m<sup>2</sup> covered veranda, ideal for outdoor dining or lounging

1 spacious bedroom and 1 modern bathroom

Delivered unfurnished, allowing you to personalize the space to your own taste