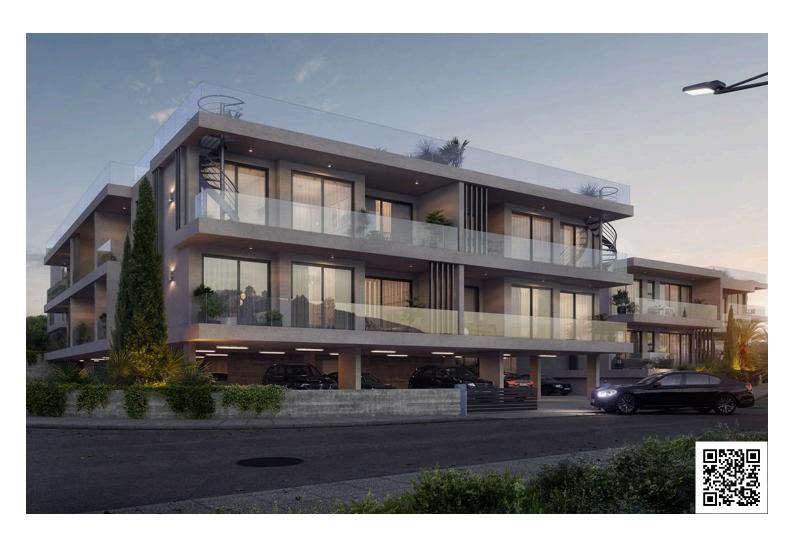

### **Description**

Modern 1 Bedroom Apartment in Sunny Geroskipou, Paphos (12994)

Delivery Date: July 2026 Covered Internal Area: 52 m<sup>2</sup> Covered Veranda: 15 m<sup>2</sup>

Discover contemporary living in this thoughtfully designed 1-bedroom apartment, currently under construction in the sought-after area of Geroskipou. Located on the first floor of a secure, gated residential complex with elevator access, this property offers a well-balanced combination of modern style, comfort, and practicality.

#### Property Features:

52 m<sup>2</sup> of internal space with a bright, open-plan layout

15 m<sup>2</sup> covered veranda, ideal for outdoor dining or lounging

1 spacious bedroom and 1 modern bathroom

Delivered unfurnished, allowing you to personalize the space to your own taste