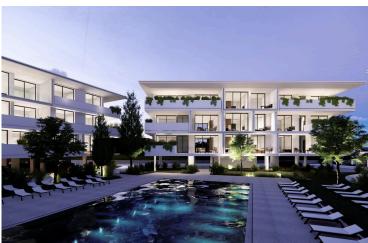

# **Description**

Nice Three Bedroom Apartment in King of Tombs Area in Paphos (12990)

An upcoming luxury development project. This complex comprised by 9 apartments in total 3 in each floor .The development will be constructed on a 9100-square-meter plot of land and will consist of five individual buildings. The project will feature a total of 72 luxury apartments, all of which will be finished to the highest standard.

The development will be gated, providing residents with a level of security and exclusivity. Residents will have access to a wide range of luxury amenities including a spa, gym, lobby, concierge services, and 24-hour security. The project offers a variety of options for residents to relax and unwind, including lounging by the large communal pool with a separate pool for kids and a pool bar, as well as lounge areas. The development also includes green spaces with playgrounds for children and public landscaped areas.

Located in a prime location adjacent to the Tombs of the Kings, the King Residences is one of the larger residential projects in Paphos. The area surrounding the development offers easy access to essential amenities such as shopping, dining, and transportation. The location and design of the development have been carefully considered to provide residents with top-notch amenities and modern facilities, ensuring a comfortable and luxurious living experience.