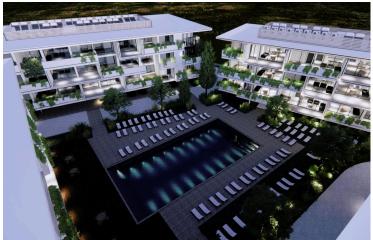

# **Description**

Nice Three Bedroom Apartment in King of Tombs Area in Paphos (12990)

An upcoming luxury development project. This complex comprised by 9 apartments in total 3 in each floor .The development will be constructed on a 9100-square-meter plot of land and will consist of five individual buildings. The project will feature a total of 72 luxury apartments, all of which will be finished to the highest standard.

The development will be gated, providing residents with a level of security and exclusivity. Residents will have access to a wide range of luxury amenities including a spa, gym, lobby, concierge services, and 24-hour security. The project offers a variety of options for residents to relax and unwind, including lounging by the large communal pool with a separate pool for kids and a pool bar, as well as lounge areas. The development also includes green spaces with playgrounds for children and public landscaped areas.