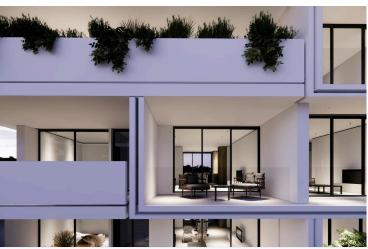

# **Description**

Nice Three Bedroom Apartment in King of Tombs Area in Paphos (12990)

An upcoming luxury development project. This complex comprised by 9 apartments in total 3 in each floor .The development will be constructed on a 9100-square-meter plot of land and will consist of five individual buildings. The project will feature a total of 72 luxury apartments, all of which will be finished to the highest standard.

## **Features**

24-hour security Balcony Barbeque

City view Combined kitchen and dining Connected to electric mains

area

Cul de sac Double glazing Easy access to highway

Easy access to main roads Entrance gate Entrance gate, automated

Granite countertops Investment opportunity Open plan

Pool bar Pressurized water system Rental potential

Thermal insulation Veranda Walking distance to beach