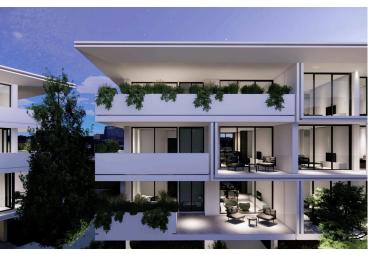

# **Description**

Nice Three Bedroom Apartment in King of Tombs Area in Paphos (12990)

An upcoming luxury development project. This complex comprised by 9 apartments in total 3 in each floor .The development will be constructed on a 9100-square-meter plot of land and will consist of five individual buildings. The project will feature a total of 72 luxury apartments, all of which will be finished to the highest standard.

The development will be gated, providing residents with a level of security and exclusivity. Residents will have access to a wide range of luxury amenities including a spa, gym, lobby, concierge services, and 24-hour security. The project offers a variety of options for residents to relax and unwind, including lounging by the large communal pool with a separate pool for kids and a pool bar, as well as lounge areas. The development also includes green spaces with playgrounds for children and public landscaped areas.