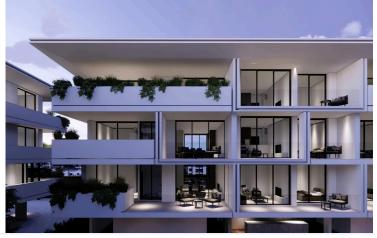

# **Description**

Nice Three Bedroom Apartment in King of Tombs Area in Paphos (12990)

An upcoming luxury development project. This complex comprised by 9 apartments in total 3 in each floor .The development will be constructed on a 9100-square-meter plot of land and will consist of five individual buildings. The project will feature a total of 72 luxury apartments, all of which will be finished to the highest standard.

The development will be gated, providing residents with a level of security and exclusivity. Residents will have access to a wide range of luxury amenities including a spa, gym, lobby, concierge services, and 24-hour security. The project offers a variety of options for residents to relax and unwind, including lounging by the large communal pool with a separate pool for kids and a pool bar, as well as lounge areas. The development also includes green spaces with playgrounds for children and public landscaped areas.

Located in a prime location adjacent to the Tombs of the Kings, the King Residences is one of the larger residential projects in Paphos. The area surrounding the development offers easy access to essential amenities such as shopping, dining, and transportation. The location and design of the development have been carefully considered to provide residents with top-notch amenities and modern facilities, ensuring a comfortable and luxurious living experience.