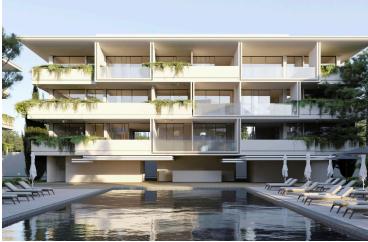

# **Description**

Nice Three Bedroom Apartment in King of Tombs Area in Paphos (12990)

An upcoming luxury development project. This complex comprised by 9 apartments in total 3 in each floor .The development will be constructed on a 9100-square-meter plot of land and will consist of five individual buildings. The project will feature a total of 72 luxury apartments, all of which will be finished to the highest standard.

The development will be gated, providing residents with a level of security and exclusivity. Residents will have access to a wide range of luxury amenities including a spa, gym, lobby, concierge services, and 24-hour security. The project offers a variety of options for residents to relax and unwind, including lounging by the large communal pool with a separate pool for kids and a pool bar, as well as lounge areas. The development also includes green spaces with playgrounds for children and public landscaped areas.

Located in a prime location adjacent to the Tombs of the Kings, the King Residences is one of the larger residential projects in Paphos. The area surrounding the development offers easy access to essential amenities such as shopping, dining, and transportation. The location and design of the development have been carefully considered to provide residents with top-notch amenities and modern facilities, ensuring a comfortable and luxurious living experience.