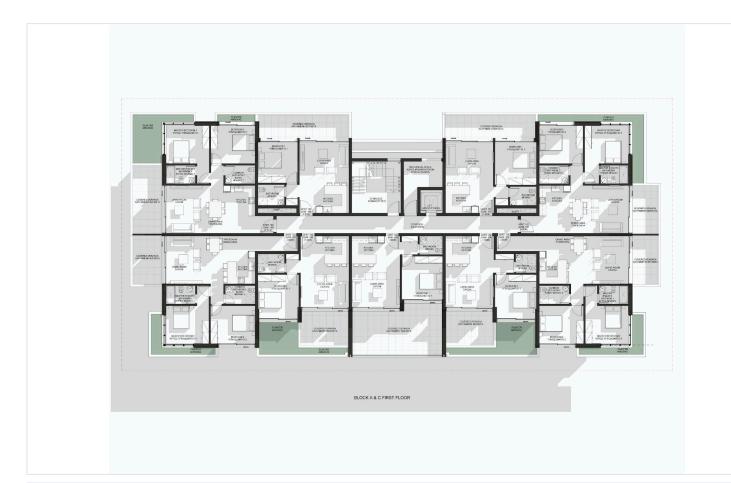

separate pool for kids and a pool bar, as well as lounge areas. The development also includes green spaces with playgrounds for children and public landscaped areas.

Located in a prime location adjacent to the Tombs of the Kings, the King Residences is one of the larger residential projects in Paphos. The area surrounding the development offers easy access to essential amenities such as shopping, dining, and transportation. The location and design of the development have been carefully considered to provide residents with top-notch amenities and modern facilities, ensuring a comfortable and luxurious living experience.

All these features makes this apartment an ideal choice for those seeking high-end living and a solid investment opportunity.

**Project Highlights** 





# Floor plans









# **Additional information**

# **Facilities**

Aircondition, Provision Childrens playground Elevator

Gated complex Gym Heating, Provision

Landscaped garden Parking, Covered Pool, Communal

Sauna Solar water heater Storage

## **Features**

24-hour security Balcony Barbeque

City view Combined kitchen and dining Connected to electric mains

area

Cul de sac Double glazing Easy access to highway

Easy access to main roads Entrance gate Entrance gate, automated

Granite countertops Investment opportunity Open plan

Pool bar Pressurized water system Rental potential

Thermal insulation Veranda Walking distance to beach

### **Distances**

Amenities Airport Sea

**1** 850 m **≥** 16.4 km **≥** 1 km

Public transport Schools Resort

### Contact us



stephaniaspyridou@gmail.com