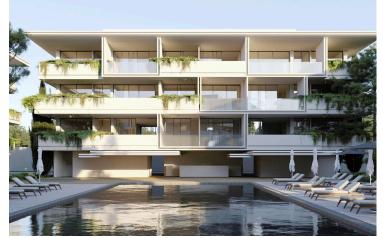

### Description

Nice Three Bedroom Apartment in King of Tombs Area in Paphos (12988)

An upcoming luxury development project. This complex comprised by 9 apartments in total 3 in each floor .The development will be constructed on a 9100-square-meter plot of land and will consist of five individual buildings. The project will feature a total of 72 luxury apartments, all of which will be finished to the highest standard.

The development will be gated, providing residents with a level of security and exclusivity. Residents will have access to a wide range of luxury amenities including a spa, gym, lobby, concierge services, and 24-hour security. The project offers a variety of options for residents to relax and unwind, including lounging by the large communal pool with a separate pool for kids and a pool bar, as well as lounge areas. The development also includes green spaces with playgrounds for children and public landscaped areas.

Located in a prime location adjacent to the Tombs of the Kings, the King Residences is one of the larger residential projects in Paphos. The area surrounding the development offers easy access to essential amenities such as shopping, dining, and transportation. The location and design of the development have been carefully considered to provide residents with top-notch amenities and modern facilities, ensuring a comfortable and luxurious living experience.