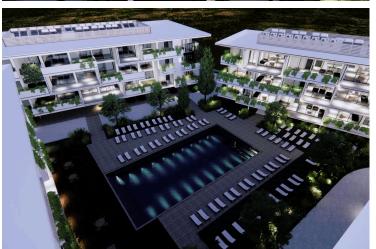

The development will be gated, providing residents with a level of security and exclusivity. Residents will have access to a wide range of luxury amenities including a spa, gym, lobby, concierge services, and 24-hour security. The project offers a variety of options for residents to relax and unwind, including lounging by the large communal pool with a separate pool for kids and a pool bar, as well as lounge areas. The development also includes green spaces with playgrounds for children and public landscaped areas.

Located in a prime location adjacent to the Tombs of the Kings, the King Residences is one of the larger residential projects in Paphos. The area surrounding the development offers easy access to essential amenities such as shopping, dining, and transportation. The location and design of the development have been carefully considered to provide residents with top-notch amenities and modern facilities, ensuring a comfortable and luxurious living experience.