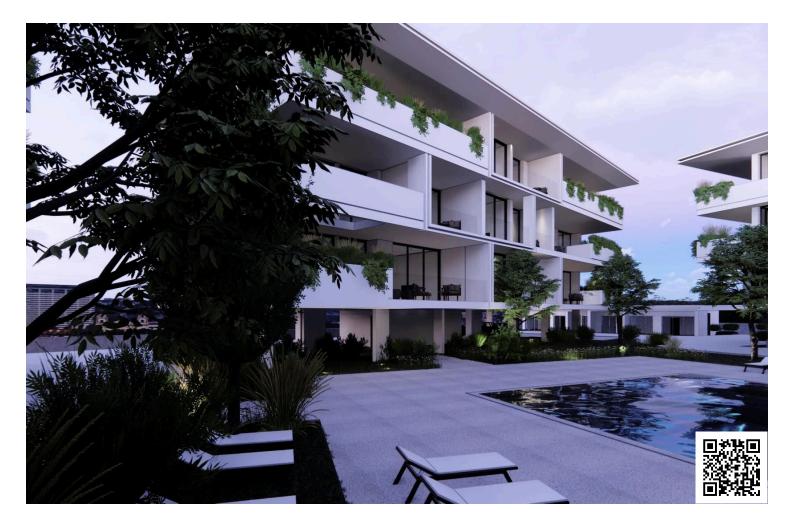

### Description

Nice Three Bedroom Apartment in King of Tombs Area in Paphos (12988)

An upcoming luxury development project. This complex comprised by 9 apartments in total 3 in each floor .The development will be constructed on a 9100-square-meter plot of land and will consist of five individual buildings. The project will feature a total of 72 luxury apartments, all of which will be finished to the highest standard.

The development will be gated, providing residents with a level of security and exclusivity. Residents will have access to a wide range of luxury amenities including a spa, gym, lobby, concierge services, and 24-hour security. The project offers a variety of options for residents to relax and unwind, including lounging by the large communal pool with a separate pool for kids and a pool bar, as well as lounge areas. The development also includes green spaces with playgrounds for children and public landscaped areas.

Located in a prime location adjacent to the Tombs of the Kings, the King Residences is one of the larger residential projects in Paphos. The area surrounding the development offers easy access to essential amenities such as shopping, dining, and transportation. The location and design of the development have been carefully considered to provide residents with top-notch amenities and modern facilities, ensuring a comfortable and luxurious living experience.