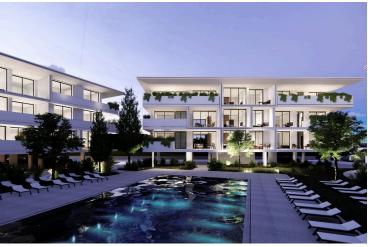

### Description

Nice Three Bedroom Apartment in King of Tombs Area in Paphos (12988)

An upcoming luxury development project. This complex comprised by 9 apartments in total 3 in each floor .The development will be constructed on a 9100-square-meter plot of land and will consist of five individual buildings. The project will feature a total of 72 luxury apartments, all of which will be finished to the highest standard.

The development will be gated, providing residents with a level of security and exclusivity. Residents will have access to a wide range of luxury amenities including a spa, gym, lobby, concierge services, and 24-hour security. The project offers a variety of options for residents to relax and unwind, including lounging by the large communal pool with a separate pool for kids and a pool bar, as well as lounge areas. The development also includes green spaces with playgrounds for children and public landscaped areas.

Located in a prime location adjacent to the Tombs of the Kings, the King Residences is one of the larger residential projects in Paphos. The area surrounding the development offers easy access to essential amenities such as shopping, dining, and transportation. The location and design of the development have been carefully considered to provide residents with top-notch amenities and modern facilities, ensuring a comfortable and luxurious living experience.