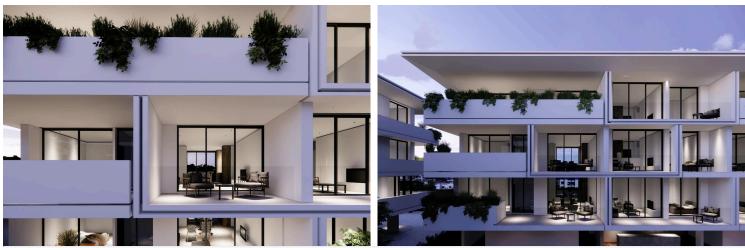

### Description

Nice Three Bedroom Apartment in King of Tombs Area in Paphos (12988)

An upcoming luxury development project. This complex comprised by 9 apartments in total 3 in each floor .The development will be constructed on a 9100-square-meter plot of land and will consist of five individual buildings. The project will feature a total of 72 luxury apartments, all of which will be finished to the highest standard.

The development will be gated, providing residents with a level of security and exclusivity. Residents will have access to a wide range of luxury amenities including a spa, gym, lobby, concierge services, and 24-hour security. The project offers a variety of options for residents to relax and unwind, including lounging by the large communal pool with a separate pool for kids and a pool bar, as well as lounge areas. The development also includes green spaces with playgrounds for children and public landscaped areas.

Located in a prime location adjacent to the Tombs of the Kings, the King Residences is one of the larger residential projects in Paphos. The area surrounding the development offers easy access to essential amenities such as shopping, dining, and transportation. The location and design of the development have been carefully considered to provide residents with top-notch amenities and modern facilities, ensuring a comfortable and luxurious living experience.