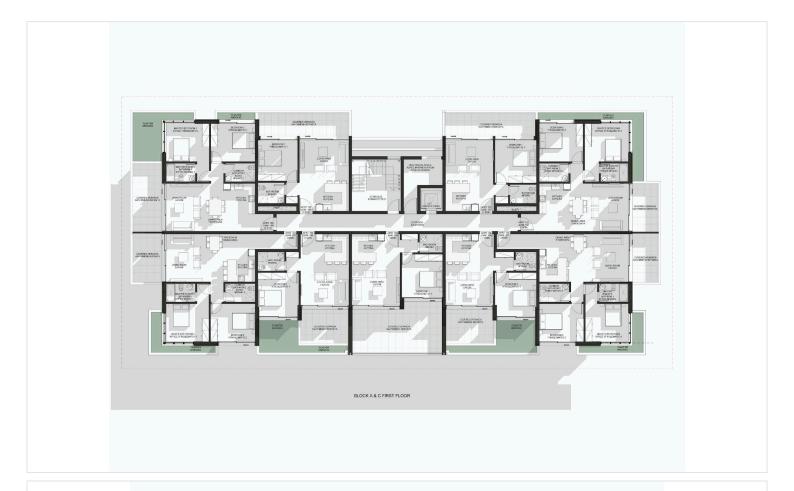

eparate pool for kids and a pool bar, as well as lounge areas. The development also includes green spaces with playgrounds for children and public landscaped areas.

Located in a prime location adjacent to the Tombs of the Kings, the King Residences is one of the larger residential projects in Paphos. The area surrounding the development offers easy access to essential amenities such as shopping, dining, and transportation. The location and design of the development have been carefully considered to provide residents with top-notch amenities and modern facilities, ensuring a comfortable and luxurious living experience.

All these features makes this apartment an ideal choice for those seeking high-end living and a solid investment opportunity.

Project Highlights





### **Floor plans**





BLOCK E ROOF PLAN





## Additional information

### Facilities

| Childrens playground | Elevator                |
|----------------------|-------------------------|
| Gym                  | Heating, Provision      |
| Parking, Covered     | Pool, Communal          |
| Solar water heater   | Storage                 |
|                      | Gym<br>Parking, Covered |

#### Features

| 24-hour security          | Balcony                          | Barbeque                    |
|---------------------------|----------------------------------|-----------------------------|
| City view                 | Combined kitchen and dining area | Connected to electric mains |
| Cul de sac                | Double glazing                   | Easy access to highway      |
| Easy access to main roads