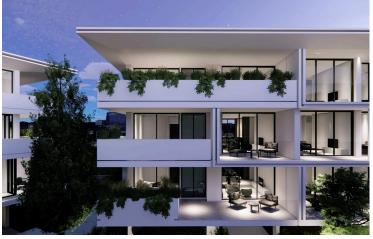

### Description

Nice Three Bedroom Apartment in King of Tombs Area in Paphos (12988)

An upcoming luxury development project. This complex comprised by 9 apartments in total 3 in each floor .The development will be constructed on a 9100-square-meter plot of land and will consist of five individual buildings. The project will feature a total of 72 luxury apartments, all of which will be finished to the highest standard.

The development will be gated, providing residents with a level of security and exclusivity. Residents will have access to a wide range of luxury amenities including a spa, gym, lobby, concierge services, and 24-hour security. The project offers a variety of options for residents to relax and unwind, including lounging by the large communal pool with a separate pool for kids and a pool bar, as well as lounge areas. The development also includes green spaces with playgrounds for children and public landscaped areas.