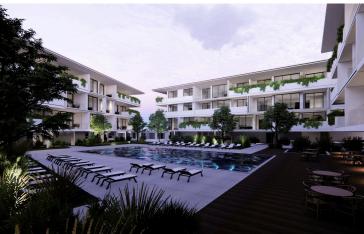

### Description

Nice Three Bedroom Apartment in King of Tombs Area in Paphos (12988)

An upcoming luxury development project. This complex comprised by 9 apartments in total 3 in each floor .The development will be constructed on a 9100-square-meter plot of land and will consist of five individual buildings. The project will feature a total of 72 luxury apartments, all of which will be finished to the highest standard.

The development will be gated, providing residents with a level of security and exclusivity. Residents will have access to a wide range of luxury amenities including a spa, gym, lobby, concierge services, and 24-hour security. The project offers a variety of options for residents to relax and unwind, including lounging by the large communal pool with a separate pool for kids and a pool bar, as well as lounge areas. The development also includes green spaces with playgrounds for children and public landscaped areas.

Located in a prime location adjacent to the Tombs of the Kings, the King Residences is one of the larger residential projects in Paphos. The area surrounding the development offers easy access to essential amenities such as shopping, dining, and transportation. The location and design of the development have been carefully considered to provide residents with top-notch amenities and modern facilities, ensuring a comfortable and luxurious living experience.