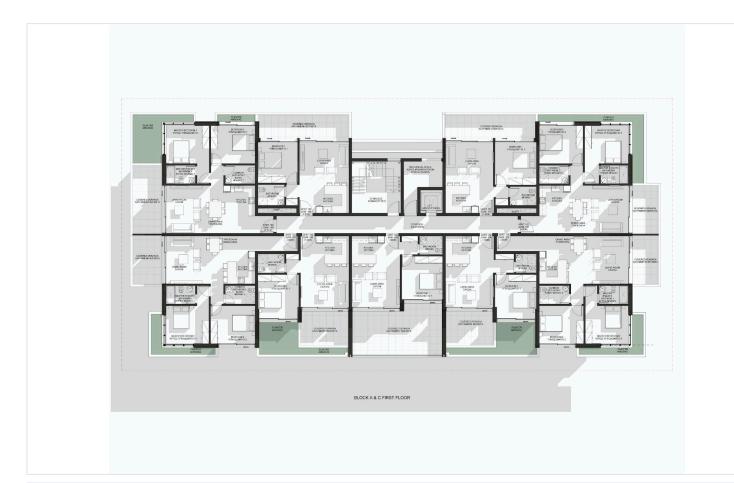

separate pool for kids and a pool bar, as well as lounge areas. The development also includes green spaces with playgrounds for children and public landscaped areas.

Located in a prime location adjacent to the Tombs of the Kings, the King Residences is one of the larger residential projects in Paphos. The area surrounding the development offers easy access to essential amenities such as shopping, dining, and transportation. The location and design of the development have been carefully considered to provide residents with top-notch amenities and modern facilities, ensuring a comfortable and luxurious living experience.

All these features makes this apartment an ideal choice for those seeking high-end living and a solid investment opportunity.

**Project Highlights** 





# Floor plans









# **Additional information**

# **Facilities**

Aircondition, Provision Childrens playground Elevator

Gated complex Gym Heating, Provision

Landscaped garden Parking, Covered Pool, Communal

Sauna Solar water heater Storage

## **Features**

24-hour security Balcony Barbeque

City view Combined kitchen and dining Connected to electric mains

area

Cul de sac Double glazing Easy access to highway

Easy access to main roads Entrance gate Entrance gate, automated

Granite countertops Investment opportunity Open plan

Pool bar Pressurized water system Rental potential

Thermal insulation Veranda Walking distance to beach

Sea

### **Distances**

Amenities Airport

Public transport Schools Resort

### Contact us



stephaniaspyridou@gmail.com