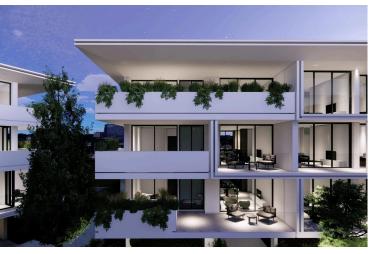

# **Description**

Nice Three Bedroom Apartment in King of Tombs Area in Paphos (12985)

An upcoming luxury development project. This complex comprised by 9 apartments in total 3 in each floor .The development will be constructed on a 9100-square-meter plot of land and will consist of five individual buildings. The project will feature a total of 72 luxury apartments, all of which will be finished to the highest standard.

The development will be gated, providing residents with a level of security and exclusivity. Residents will have access to a wide range of luxury amenities including a spa, gym, lobby, concierge services, and 24-hour security. The project offers a variety of options for residents to relax and unwind, including lounging by the large communal pool with a separate pool for kids and a pool bar, as well as lounge areas. The development also includes green spaces with playgrounds for children and public landscaped areas.