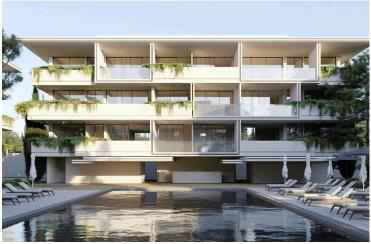

# **Description**

Nice Three Bedroom Apartment in King of Tombs Area in Paphos (12985)

An upcoming luxury development project. This complex comprised by 9 apartments in total 3 in each floor .The development will be constructed on a 9100-square-meter plot of land and will consist of five individual buildings. The project will feature a total of 72 luxury apartments, all of which will be finished to the highest standard.

The development will be gated, providing residents with a level of security and exclusivity. Residents will have access to a wide range of luxury amenities including a spa, gym, lobby, concierge services, and 24-hour security. The project offers a variety of options for residents to relax and unwind, including lounging by the large communal pool with a separate pool for kids and a pool bar, as well as lounge areas. The development also includes green spaces with playgrounds for children and public landscaped areas.

Located in a prime location adjacent to the Tombs of the Kings, the King Residences is one of the larger residential projects in Paphos. The area surrounding the development offers easy access to essential amenities such as shopping, dining, and transportation. The location and design of the development have been carefully considered to provide residents with top-notch amenities and modern facilities, ensuring a comfortable and luxurious living experience.