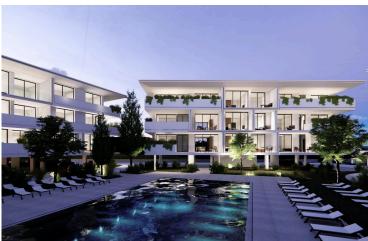

# **Description**

Nice Three Bedroom Apartment in King of Tombs Area in Paphos (12985)

An upcoming luxury development project. This complex comprised by 9 apartments in total 3 in each floor .The development will be constructed on a 9100-square-meter plot of land and will consist of five individual buildings. The project will feature a total of 72 luxury apartments, all of which will be finished to the highest standard.

The development will be gated, providing residents with a level of security and exclusivity. Residents will have access to a wide range of luxury amenities including a spa, gym, lobby, concierge services, and 24-hour security. The project offers a variety of options for residents to relax and unwind, including lounging by the large communal pool with a separate pool for kids and a pool bar, as well as lounge areas. The development also includes green spaces with playgrounds for children and public landscaped areas.

Located in a prime location adjacent to the Tombs of the Kings, the King Residences is one of the larger residential projects in Paphos. The area surrounding the development offers easy access to essential amenities such as shopping, dining, and transportation. The location and design of the development have been carefully considered to provide residents with top-notch amenities and modern facilities, ensuring a comfortable and luxurious living experience.