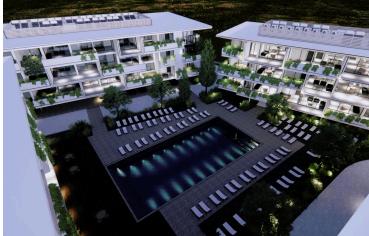

# **Description**

Nice Three Bedroom Apartment in King of Tombs Area in Paphos (12985)

An upcoming luxury development project. This complex comprised by 9 apartments in total 3 in each floor .The development will be constructed on a 9100-square-meter plot of land and will consist of five individual buildings. The project will feature a total of 72 luxury apartments, all of which will be finished to the highest standard.

The development will be gated, providing residents with a level of security and exclusivity. Residents will have access to a wide range of luxury amenities including a spa, gym, lobby, concierge services, and 24-hour security. The project offers a variety of options for residents to relax and unwind, including lounging by the large communal pool with a separate pool for kids and a pool bar, as well as lounge areas. The development also includes green spaces with playgrounds for children and public landscaped areas.