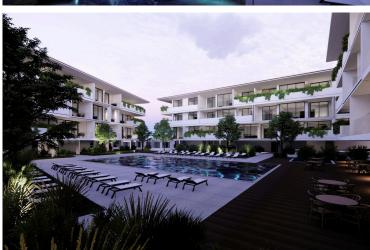

# **Description**

Nice Three Bedroom Apartment in King of Tombs Area in Paphos (12985)

An upcoming luxury development project. This complex comprised by 9 apartments in total 3 in each floor .The development will be constructed on a 9100-square-meter plot of land and will consist of five individual buildings. The project will feature a total of 72 luxury apartments, all of which will be finished to the highest standard.

The development will be gated, providing residents with a level of security and exclusivity. Residents will have access to a wide range of luxury amenities including a spa, gym, lobby, concierge services, and 24-hour security. The project offers a variety of options for residents to relax and unwind, including lounging by the large communal pool with a separate pool for kids and a pool bar, as well as lounge areas. The development also includes green spaces with playgrounds for children and public landscaped areas.

Located in a prime location adjacent to the Tombs of the Kings, the King Residences is one of the larger residential projects in Paphos. The area surrounding the development offers easy access to essential amenities such as shopping, dining, and transportation. The location and design of the development have been carefully considered to provide residents with top-notch amenities and modern facilities, ensuring a comfortable and luxurious living experience.