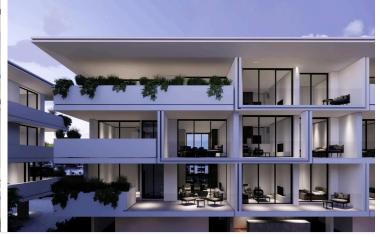

# **Description**

Nice Three Bedroom Apartment in King of Tombs Area in Paphos (12985)

An upcoming luxury development project. This complex comprised by 9 apartments in total 3 in each floor .The development will be constructed on a 9100-square-meter plot of land and will consist of five individual buildings. The project will feature a total of 72 luxury apartments, all of which will be finished to the highest standard.

The development will be gated, providing residents with a level of security and exclusivity. Residents will have access to a wide range of luxury amenities including a spa, gym, lobby, concierge services, and 24-hour security. The project offers a variety of options for residents to relax and unwind, including lounging by the large communal pool with a separate pool for kids and a pool bar, as well as lounge areas. The development also includes green spaces with playgrounds for children and public landscaped areas.

Located in a prime location adjacent to the Tombs of the Kings, the King Residences is one of the larger residential projects in Paphos. The area surrounding the development offers easy access to essential amenities such as shopping, dining, and transportation. The location and design of the development have been carefully considered to provide residents with top-notch amenities and modern facilities, ensuring a comfortable and luxurious living experience.