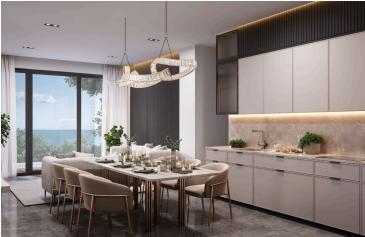

Property Features:

54 m<sup>2</sup> of internal space with a bright, open-plan layout

15 m<sup>2</sup> covered veranda, ideal for outdoor dining or lounging

1 spacious bedroom and 1 modern bathroom

Delivered unfurnished, allowing you to personalize the space to your own taste