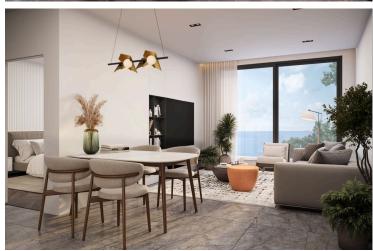

#### **Description**

Modern 1 Bedroom Apartment in Sunny Geroskipou, Paphos (12983)

Delivery Date: July 2026 Covered Internal Area: 54 m<sup>2</sup> Covered Veranda: 15 m<sup>2</sup>

Discover contemporary living in this thoughtfully designed 1-bedroom apartment, currently under construction in the sought-after area of Geroskipou. Located on the first floor of a secure, gated residential complex with elevator access, this property offers a well-balanced combination of modern style, comfort, and practicality.

Property Features:

54 m<sup>2</sup> of internal space with a bright, open-plan layout

15 m<sup>2</sup> covered veranda, ideal for outdoor dining or lounging

1 spacious bedroom and 1 modern bathroom

Delivered unfurnished, allowing you to personalize the space to your own taste