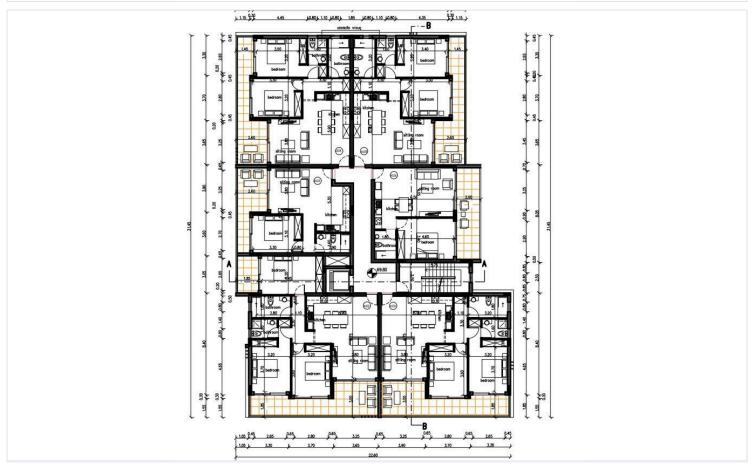

Veranda: 15 m<sup>2</sup>

Discover contemporary living in this thoughtfully designed 1-bedroom apartment, currently under construction in the sought-after area of Geroskipou. Located on the first floor of a secure, gated residential complex with elevator access, this property offers a well-balanced combination of modern style, comfort, and practicality.

Property Features:

54 m<sup>2</sup> of internal space with a bright, open-plan layout

15 m<sup>2</sup> covered veranda, ideal for outdoor dining or lounging

1 spacious bedroom and 1 modern bathroom

Delivered unfurnished, allowing you to personalize the space to your own taste

Energy Efficiency Class A – built with sustainability and low energy costs in mind

Underfloor heating throughout for year-round comfort





## Floor plans









## **Additional information**

#### **Facilities**

Aircondition, Provision

Heating, Underfloor

Elevator

Parking, Covered

Gated complex

Pool, Communal

#### **Features**

Balcony

Easy access to highway

Luxury specifications

Pressurized water system

Veranda

Bath

Easy access to main roads

Modern design

Quiet area

Walking distance to beach

Double glazing

Investment opportunity

Near amenities

Rental potential

#### **Distances**

Amenities



1 km

Airport



11.5 km

Sea

2.7 km

Schools



1.2 km

Resort



2 km

#### Contact us



#### **George Sergiou**

(+357) 94055813



info@lextrusrealestate.com