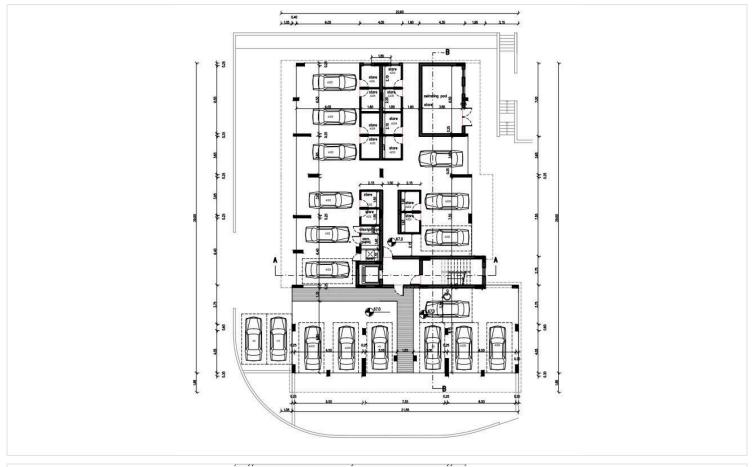

d Veranda: 15 m<sup>2</sup>

Discover contemporary living in this thoughtfully designed 1-bedroom apartment, currently under construction in the sought-after area of Geroskipou. Located on the first floor of a secure, gated residential complex with elevator access, this property offers a well-balanced combination of modern style, comfort, and practicality.

Property Features:

54 m<sup>2</sup> of internal space with a bright, open-plan layout

15 m<sup>2</sup> covered veranda, ideal for outdoor dining or lounging

1 spacious bedroom and 1 modern bathroom

Delivered unfurnished, allowing you to personalize the space to your own taste

Energy Efficiency Class A – built with sustainability and low energy costs in mind

Underfloor heating throughout for year-round comfort





## Floor plans









## **Additional information**

#### **Facilities**

Aircondition, Provision

Heating, Underfloor

Elevator

Parking, Covered

Gated complex

Pool, Communal

#### **Features**

Balcony

Easy access to highway

Luxury specifications

Pressurized water system

Veranda

Bath

Easy access to main roads

Modern design

Quiet area

Walking distance to beach

Double glazing

Investment opportunity

Near amenities

Rental potential

#### **Distances**

Amenities



1 km

Airport



11.5 km

Sea

2.7 km

Schools



1.2 km

Resort



2 km

#### Contact us



#### **George Sergiou**

(+357) 94055813



info@lextrusrealestate.com