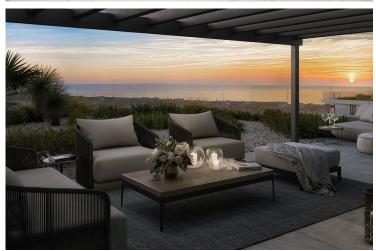

Property Features:

54 m<sup>2</sup> of internal space with a bright, open-plan layout

15 m<sup>2</sup> covered veranda, ideal for outdoor dining or lounging

1 spacious bedroom and 1 modern bathroom

Delivered unfurnished, allowing you to personalize the space to your own taste

#### **Features**

Balcony

Easy access to highway

Luxury specifications

Pressurized water system

Veranda

Bath

Easy access to main roads

Modern design

Quiet area

Walking distance to beach

Double glazing

Investment opportunity

Near amenities

Rental potential