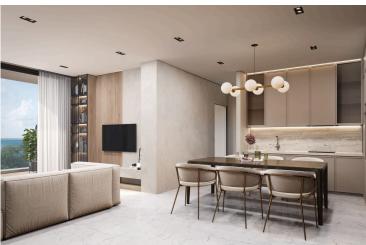

#### **Description**

Modern 1 Bedroom Apartment in Sunny Geroskipou, Paphos (12983)

Delivery Date: July 2026 Covered Internal Area: 54 m<sup>2</sup> Covered Veranda: 15 m<sup>2</sup>

Discover contemporary living in this thoughtfully designed 1-bedroom apartment, currently under construction in the sought-after area of Geroskipou. Located on the first floor of a secure, gated residential complex with elevator access, this property offers a well-balanced combination of modern style, comfort, and practicality.

Property Features:

54 m<sup>2</sup> of internal space with a bright, open-plan layout

15 m<sup>2</sup> covered veranda, ideal for outdoor dining or lounging

1 spacious bedroom and 1 modern bathroom

Delivered unfurnished, allowing you to personalize the space to your own taste