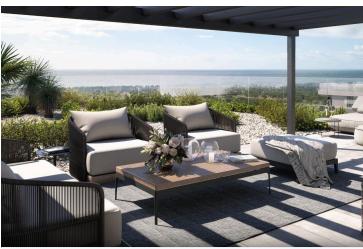

Property Features:

54 m<sup>2</sup> of internal space with a bright, open-plan layout

15 m<sup>2</sup> covered veranda, ideal for outdoor dining or lounging

1 spacious bedroom and 1 modern bathroom

Delivered unfurnished, allowing you to personalize the space to your own taste

#### **Features**

Balcony

Easy access to highway

Luxury specifications

Pressurized water system

Veranda

Bath

Easy access to main roads

Modern design

Quiet area

Walking distance to beach

Double glazing

Investment opportunity

Near amenities

Rental potential