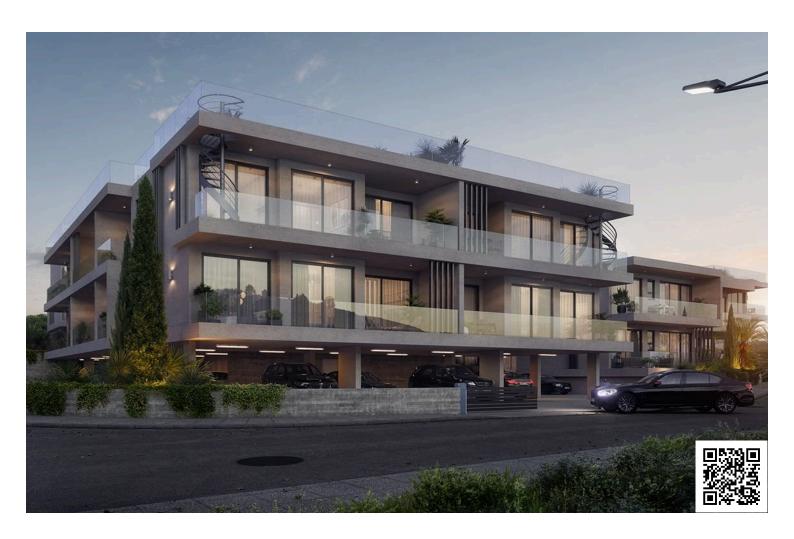

#### **Description**

Modern 1 Bedroom Apartment in Sunny Geroskipou, Paphos (12983)

Delivery Date: July 2026 Covered Internal Area: 54 m<sup>2</sup> Covered Veranda: 15 m<sup>2</sup>

Discover contemporary living in this thoughtfully designed 1-bedroom apartment, currently under construction in the sought-after area of Geroskipou. Located on the first floor of a secure, gated residential complex with elevator access, this property offers a well-balanced combination of modern style, comfort, and practicality.

Property Features:

54 m<sup>2</sup> of internal space with a bright, open-plan layout

15 m<sup>2</sup> covered veranda, ideal for outdoor dining or lounging

1 spacious bedroom and 1 modern bathroom

Delivered unfurnished, allowing you to personalize the space to your own taste