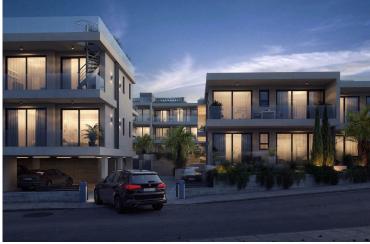

#### **Description**

Modern 1 Bedroom Apartment in Sunny Geroskipou, Paphos (12983)

Delivery Date: July 2026 Covered Internal Area: 54 m<sup>2</sup> Covered Veranda: 15 m<sup>2</sup>

Discover contemporary living in this thoughtfully designed 1-bedroom apartment, currently under construction in the sought-after area of Geroskipou. Located on the first floor of a secure, gated residential complex with elevator access, this property offers a well-balanced combination of modern style, comfort, and practicality.