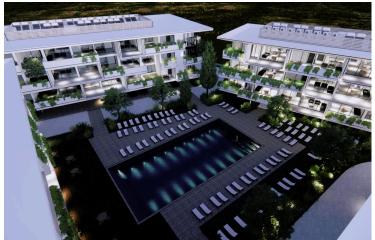

### **Description**

Amazing Three Bedroom Apartment in King of Tombs Area in Paphos (12959)

An upcoming luxury development project. This complex comprised by 9 apartments in total 3 floors each floor constists 3 apartments, located in Paphos, Cyprus. The development will be constructed on a 9100-square-meter plot of land and will consist of five individual buildings. The project will feature a total of 72 luxury apartments, all of which will be finished to the highest standard.

The development will be gated, providing residents with a level of security and exclusivity. Residents will have access to a wide range of luxury amenities including a spa, gym, lobby, concierge services, and 24-hour security. The project offers a variety of options for residents to relax and unwind, including lounging by the large communal pool with a separate pool for kids and a pool bar, as well as lounge areas. The development also includes green spaces with playgrounds for children and public landscaped areas.

Located in a prime location adjacent to the Tombs of the Kings, the King Residences is one of the larger residential projects in Paphos. The area surrounding the development offers easy access to essential amenities such as shopping, dining, and transportation. The location and design of the development have been carefully considered to provide residents with top-notch amenities and modern facilities, ensuring a comfortable and luxurious living experience.