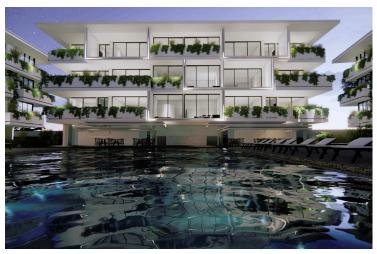

### **Description**

Amazing Three Bedroom Apartment in King of Tombs Area in Paphos (12959)

An upcoming luxury development project. This complex comprised by 9 apartments in total 3 floors each floor constists 3 apartments, located in Paphos, Cyprus. The development will be constructed on a 9100-square-meter plot of land and will consist of five individual buildings. The project will feature a total of 72 luxury apartments, all of which will be finished to the highest standard.

The development will be gated, providing residents with a level of security and exclusivity. Residents will have access to a wide range of luxury amenities including a spa, gym, lobby, concierge services, and 24-hour security. The project offers a variety of options for residents to relax and unwind, including lounging by the large communal pool with a separate pool for kids and a pool bar, as well as lounge areas. The development also includes green spaces with playgrounds for children and public landscaped areas.

Located in a prime location adjacent to the Tombs of the Kings, the King Residences is one of the larger residential projects in Paphos. The area surrounding the development offers easy access to essential amenities such as shopping, dining, and transportation. The location and design of the development have been carefully considered to provide residents with top-notch amenities and modern facilities, ensuring a comfortable and luxurious living experience.