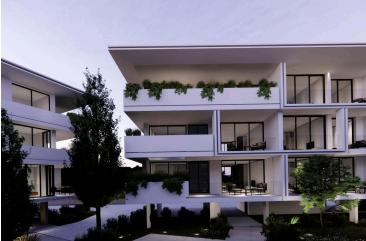

### **Description**

Amazing Three Bedroom Apartment in King of Tombs Area in Paphos (12959)

An upcoming luxury development project. This complex comprised by 9 apartments in total 3 floors each floor constists 3 apartments, located in Paphos, Cyprus. The development will be constructed on a 9100-square-meter plot of land and will consist of five individual buildings. The project will feature a total of 72 luxury apartments, all of which will be finished to the highest standard.

The development will be gated, providing residents with a level of security and exclusivity. Residents will have access to a wide range of luxury amenities including a spa, gym, lobby, concierge services, and 24-hour security. The project offers a variety of options for residents to relax and unwind, including lounging by the large communal pool with a separate pool for kids and a pool bar, as well as lounge areas. The development also includes green spaces with playgrounds for children and public landscaped areas.