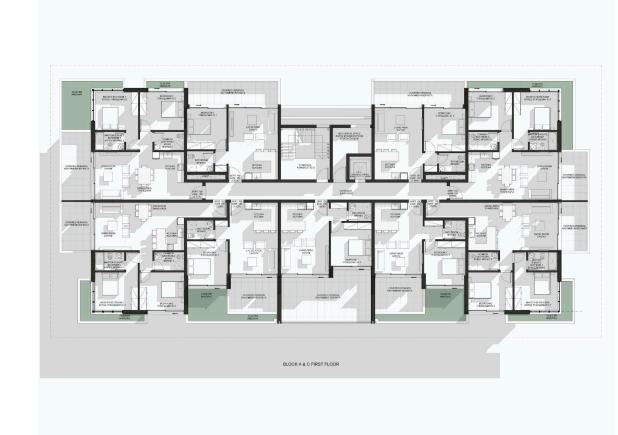

communal pool with a separate pool for kids and a pool bar, as well as lounge areas. The development also includes green spaces with playgrounds for children and public landscaped areas.

Located in a prime location adjacent to the Tombs of the Kings, the King Residences is one of the larger residential projects in Paphos. The area surrounding the development offers easy access to essential amenities such as shopping, dining, and transportation. The location and design of the development have been carefully considered to provide residents with top-notch amenities and modern facilities, ensuring a comfortable and luxurious living experience.

All these features makes this apartment an ideal choice for those seeking high-end living and a solid investment opportunity.





## Floor plans









### **Additional information**

### **Facilities**

Aircondition, Provision Childrens playground Elevator

Gated complex Gym Heating, Provision

Landscaped garden Parking, Covered Pool, Communal

Sauna Solar water heater Storage

### **Features**

24-hour security Balcony Barbeque

City view Combined kitchen and dining Connected to electric mains

area

Cul de sac Double glazing Easy access to highway

Easy access to main roads Entrance gate Entrance gate, automated

Granite countertops Investment opportunity Open plan

Pool bar Pressurized water system Rental potential

Thermal insulation Veranda Walking distance to beach

#### **Distances**

Amenities Airport Sea

**1** 850 m **≥** 16.4 km **≥** 1 km

Public transport Schools Resort

#### Contact us