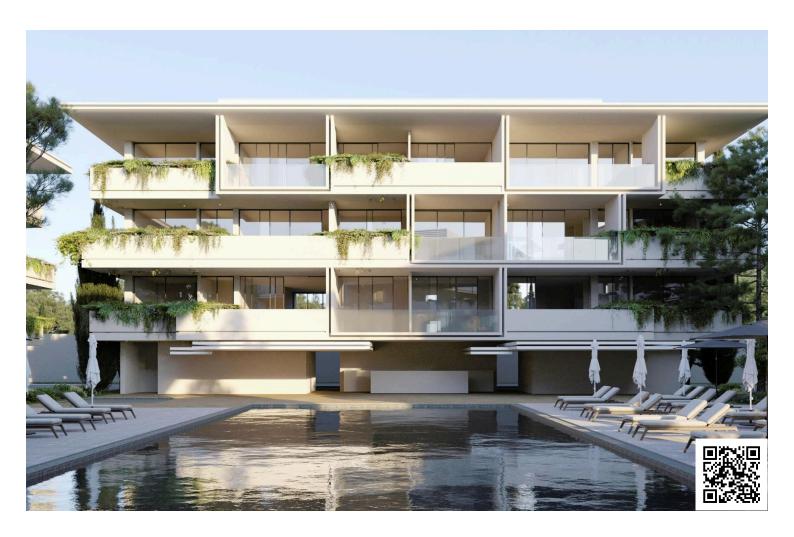

### **Description**

Amazing Three Bedroom Apartment in King of Tombs Area in Paphos (12959)

An upcoming luxury development project. This complex comprised by 9 apartments in total 3 floors each floor constists 3 apartments, located in Paphos, Cyprus. The development will be constructed on a 9100-square-meter plot of land and will consist of five individual buildings. The project will feature a total of 72 luxury apartments, all of which will be finished to the highest standard.

The development will be gated, providing residents with a level of security and exclusivity. Residents will have access to a wide range of luxury amenities including a spa, gym, lobby, concierge services, and 24-hour security. The project offers a variety of options for residents to relax and unwind, including lounging by the large communal pool with a separate pool for kids and a pool bar, as well as lounge areas. The development also includes green spaces with playgrounds for children and public landscaped areas.

Located in a prime location adjacent to the Tombs of the Kings, the King Residences is one of the larger residential projects in Paphos. The area surrounding the development offers easy access to essential amenities such as shopping, dining, and transportation. The location and design of the development have been carefully considered to provide residents with top-notch amenities and modern facilities, ensuring a comfortable and luxurious living experience.