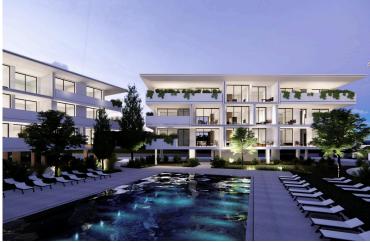

### **Description**

Amazing Three Bedroom Apartment in King of Tombs Area in Paphos (12959)

An upcoming luxury development project. This complex comprised by 9 apartments in total 3 floors each floor constists 3 apartments, located in Paphos, Cyprus. The development will be constructed on a 9100-square-meter plot of land and will consist of five individual buildings. The project will feature a total of 72 luxury apartments, all of which will be finished to the highest standard.

The development will be gated, providing residents with a level of security and exclusivity. Residents will have access to a wide range of luxury amenities including a spa, gym, lobby, concierge services, and 24-hour security. The project offers a variety of options for residents to relax and unwind, including lounging by the large communal pool with a separate pool for kids and a pool bar, as well as lounge areas. The development also includes green spaces with playgrounds for children and public landscaped areas.

Located in a prime location adjacent to the Tombs of the Kings, the King Residences is one of the larger residential projects in Paphos. The area surrounding the development offers easy access to essential amenities such as shopping, dining, and transportation. The location and design of the development have been carefully considered to provide residents with top-notch amenities and modern facilities, ensuring a comfortable and luxurious living experience.