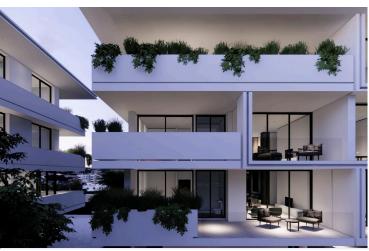

### **Description**

Amazing Three Bedroom Apartment in King of Tombs Area in Paphos (12959)

An upcoming luxury development project. This complex comprised by 9 apartments in total 3 floors each floor constists 3 apartments, located in Paphos, Cyprus. The development will be constructed on a 9100-square-meter plot of land and will consist of five individual buildings. The project will feature a total of 72 luxury apartments, all of which will be finished to the highest standard.

The development will be gated, providing residents with a level of security and exclusivity. Residents will have access to a wide range of luxury amenities including a spa, gym, lobby, concierge services, and 24-hour security. The project offers a variety of options for residents to relax and unwind, including lounging by the large communal pool with a separate pool for kids and a pool bar, as well as lounge areas. The development also includes green spaces with playgrounds for children and public landscaped areas.