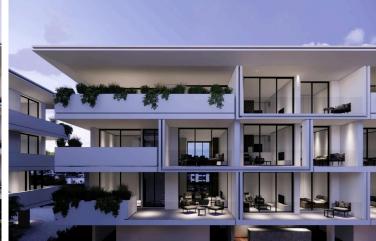

### **Description**

Amazing Three Bedroom Apartment in King of Tombs Area in Paphos (12959)

An upcoming luxury development project. This complex comprised by 9 apartments in total 3 floors each floor constists 3 apartments, located in Paphos, Cyprus. The development will be constructed on a 9100-square-meter plot of land and will consist of five individual buildings. The project will feature a total of 72 luxury apartments, all of which will be finished to the highest standard.

The development will be gated, providing residents with a level of security and exclusivity. Residents will have access to a wide range of luxury amenities including a spa, gym, lobby, concierge services, and 24-hour security. The project offers a variety of options for residents to relax and unwind, including lounging by the large communal pool with a separate pool for kids and a pool bar, as well as lounge areas. The development also includes green spaces with playgrounds for children and public landscaped areas.