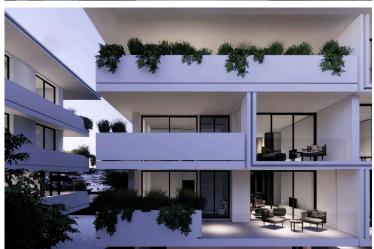

### **Description**

Amazing Three Bedroom Apartment in King of Tombs Area in Paphos (12957)

An upcoming luxury development project. This complex comprised by 9 apartments in total 3 floors each floor constists 3 apartments, located in Paphos, Cyprus. The development will be constructed on a 9100-square-meter plot of land and will consist of five individual buildings. The project will feature a total of 72 luxury apartments, all of which will be finished to the highest standard.

The development will be gated, providing residents with a level of security and exclusivity. Residents will have access to a wide range of luxury amenities including a spa, gym, lobby, concierge services, and 24-hour security. The project offers a variety of options for residents to relax and unwind, including lounging by the large communal pool with a separate pool for kids and a pool bar, as well as lounge areas. The development also includes green spaces with playgrounds for children and public landscaped areas.

Located in a prime location adjacent to the Tombs of the Kings, the King Residences is one of the larger residential projects in Paphos. The area surrounding the development offers easy access to essential amenities such as shopping, dining, and transportation. The location and design of the development have been carefully considered to provide residents with top-notch amenities and modern facilities, ensuring a comfortable and luxurious living experience.