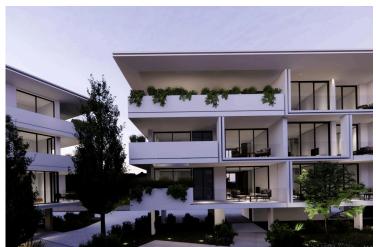

### **Description**

Amazing Three Bedroom Apartment in King of Tombs Area in Paphos (12957)

An upcoming luxury development project. This complex comprised by 9 apartments in total 3 floors each floor constists 3 apartments, located in Paphos, Cyprus. The development will be constructed on a 9100-square-meter plot of land and will consist of five individual buildings. The project will feature a total of 72 luxury apartments, all of which will be finished to the highest standard.

The development will be gated, providing residents with a level of security and exclusivity. Residents will have access to a wide range of luxury amenities including a spa, gym, lobby, concierge services, and 24-hour security. The project offers a variety of options for residents to relax and unwind, including lounging by the large communal pool with a separate pool for kids and a pool bar, as well as lounge areas. The development also includes green spaces with playgrounds for children and public landscaped areas.

Located in a prime location adjacent to the Tombs of the Kings, the King Residences is one of the larger residential projects in Paphos. The area surrounding the development offers easy access to essential amenities such as shopping, dining, and transportation. The location and design of the development have been carefully considered to provide residents with top-notch amenities and modern facilities, ensuring a comfortable and luxurious living experience.