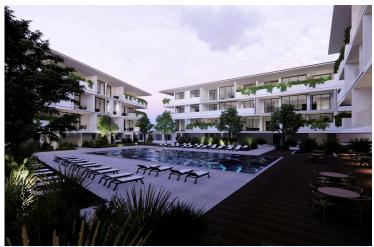

### **Description**

Amazing Three Bedroom Apartment in King of Tombs Area in Paphos (12957)

An upcoming luxury development project. This complex comprised by 9 apartments in total 3 floors each floor constists 3 apartments, located in Paphos, Cyprus. The development will be constructed on a 9100-square-meter plot of land and will consist of five individual buildings. The project will feature a total of 72 luxury apartments, all of which will be finished to the highest standard.

The development will be gated, providing residents with a level of security and exclusivity. Residents will have access to a wide range of luxury amenities including a spa, gym, lobby, concierge services, and 24-hour security. The project offers a variety of options for residents to relax and unwind, including lounging by the large communal pool with a separate pool for kids and a pool bar, as well as lounge areas. The development also includes green spaces with playgrounds for children and public landscaped areas.

Located in a prime location adjacent to the Tombs of the Kings, the King Residences is one of the larger residential projects in Paphos. The area surrounding the development offers easy access to essential amenities such as shopping, dining, and transportation. The location and design of the development have been carefully considered to provide residents with top-notch amenities and modern facilities, ensuring a comfortable and luxurious living experience.