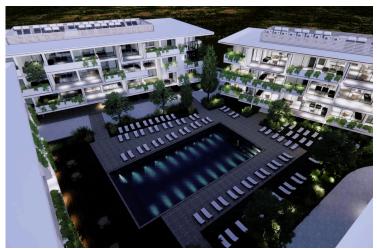

The development will be gated, providing residents with a level of security and exclusivity. Residents will have access to a wide range of luxury amenities including a spa, gym, lobby, concierge services, and 24-hour security. The project offers a variety of options for residents to relax and unwind, including lounging by the large communal pool with a separate pool for kids and a pool bar, as well as lounge areas. The development also includes green spaces with playgrounds for children and public landscaped areas.

Located in a prime location adjacent to the Tombs of the Kings, the King Residences is one of the larger residential projects in Paphos. The area surrounding the development offers easy access to essential amenities such as shopping, dining, and transportation. The location and design of the development have been carefully considered to provide residents with top-notch amenities and modern facilities, ensuring a comfortable and luxurious living experience.