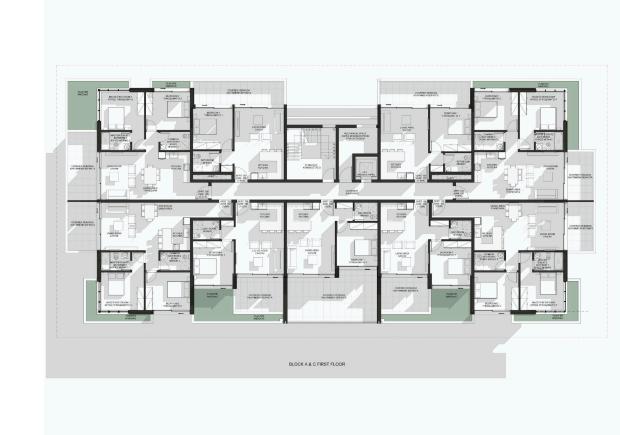

communal pool with a separate pool for kids and a pool bar, as well as lounge areas. The development also includes green spaces with playgrounds for children and public landscaped areas.

Located in a prime location adjacent to the Tombs of the Kings, the King Residences is one of the larger residential projects in Paphos. The area surrounding the development offers easy access to essential amenities such as shopping, dining, and transportation. The location and design of the development have been carefully considered to provide residents with top-notch amenities and modern facilities, ensuring a comfortable and luxurious living experience.

All these features makes this apartment an ideal choice for those seeking high-end living and a solid investment opportunity.





## Floor plans









### **Additional information**

### **Facilities**

Aircondition, Provision Childrens playground Elevator

Gated complex Gym Heating, Provision

Landscaped garden Parking, Covered Pool, Communal

Sauna Solar water heater Storage

### **Features**

24-hour security Balcony Barbeque

City view Combined kitchen and dining Connected to electric mains

area

Cul de sac Double glazing Easy access to highway

Easy access to main roads Entrance gate Entrance gate, automated

Granite countertops Investment opportunity Open plan

Pool bar Pressurized water system Rental potential

Thermal insulation Veranda Walking distance to beach

#### **Distances**

Amenities Airport Sea

Public transport Schools Resort

#### Contact us



stephaniaspyridou@gmail.com