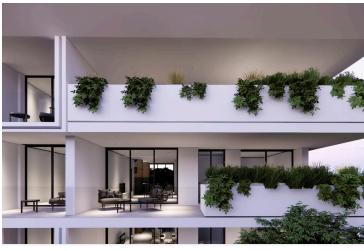

### **Description**

Amazing Three Bedroom Apartment in King of Tombs Area in Paphos (12957)

An upcoming luxury development project. This complex comprised by 9 apartments in total 3 floors each floor constists 3 apartments, located in Paphos, Cyprus. The development will be constructed on a 9100-square-meter plot of land and will consist of five individual buildings. The project will feature a total of 72 luxury apartments, all of which will be finished to the highest standard.

The development will be gated, providing residents with a level of security and exclusivity. Residents will have access to a wide range of luxury amenities including a spa, gym, lobby, concierge services, and 24-hour security. The project offers a variety of options for residents to relax and unwind, including lounging by the large communal pool with a separate pool for kids and a pool bar, as well as lounge areas. The development also includes green spaces with playgrounds for children and public landscaped areas.

Located in a prime location adjacent to the Tombs of the Kings, the King Residences is one of the larger residential projects in Paphos. The area surrounding the development offers easy access to essential amenities such as shopping, dining, and transportation. The location and design of the development have been carefully considered to provide residents with top-notch amenities and modern facilities, ensuring a comfortable and luxurious living experience.