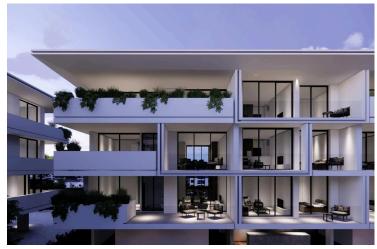

### **Description**

Amazing Three Bedroom Apartment in King of Tombs Area in Paphos (12957)

An upcoming luxury development project. This complex comprised by 9 apartments in total 3 floors each floor constists 3 apartments, located in Paphos, Cyprus. The development will be constructed on a 9100-square-meter plot of land and will consist of five individual buildings. The project will feature a total of 72 luxury apartments, all of which will be finished to the highest standard.

The development will be gated, providing residents with a level of security and exclusivity. Residents will have access to a wide range of luxury amenities including a spa, gym, lobby, concierge services, and 24-hour security. The project offers a variety of options for residents to relax and unwind, including lounging by the large communal pool with a separate pool for kids and a pool bar, as well as lounge areas. The development also includes green spaces with playgrounds for children and public landscaped areas.

Located in a prime location adjacent to the Tombs of the Kings, the King Residences is one of the larger residential projects in Paphos. The area surrounding the development offers easy access to essential amenities such as shopping, dining, and transportation. The location and design of the development have been carefully considered to provide residents with top-notch amenities and modern facilities, ensuring a comfortable and luxurious living experience.