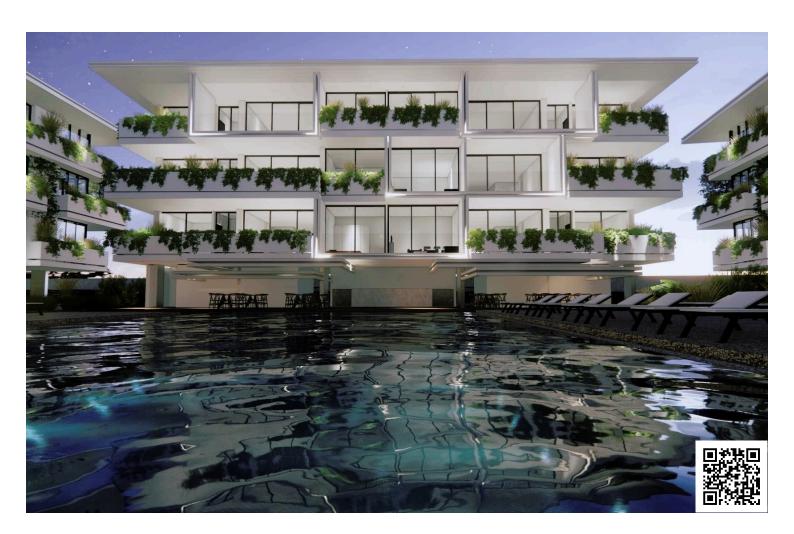

### **Description**

Amazing Three Bedroom Apartment in King of Tombs Area in Paphos (12957)

An upcoming luxury development project. This complex comprised by 9 apartments in total 3 floors each floor constists 3 apartments, located in Paphos, Cyprus. The development will be constructed on a 9100-square-meter plot of land and will consist of five individual buildings. The project will feature a total of 72 luxury apartments, all of which will be finished to the highest standard.

The development will be gated, providing residents with a level of security and exclusivity. Residents will have access to a wide range of luxury amenities including a spa, gym, lobby, concierge services, and 24-hour security. The project offers a variety of options for residents to relax and unwind, including lounging by the large communal pool with a separate pool for kids and a pool bar, as well as lounge areas. The development also includes green spaces with playgrounds for children and public landscaped areas.

Located in a prime location adjacent to the Tombs of the Kings, the King Residences is one of the larger residential projects in Paphos. The area surrounding the development offers easy access to essential amenities such as shopping, dining, and transportation. The location and design of the development have been carefully considered to provide residents with top-notch amenities and modern facilities, ensuring a comfortable and luxurious living experience.