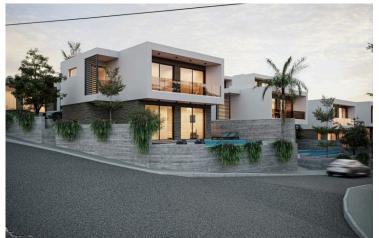

# 3 Bedroom Villa with Private Swimming Pool in Peyeia, Paphos (12937)

Pegeia, Paphos

€600,000 +vat

### Description

3 Bedroom Villa with Private Swimming Pool in Peyeia, Paphos (12937)

Discover elevated coastal living with this modern detached villa, currently under construction in the serene and highly desirable area of Pegeia. Designed with comfort, functionality, and modern aesthetics in mind, this home offers an ideal setting for permanent living, holiday escapes, or a high-yield investment.

? Property Details: Covered Internal Area: 169.08 m<sup>2</sup>

Covered Veranda: 22.88 m<sup>2</sup>

Plot Size: 517 m<sup>2</sup>

Delivery Date: December, 2026

? Key Features:3 spacious bedrooms

3 contemporary bathrooms