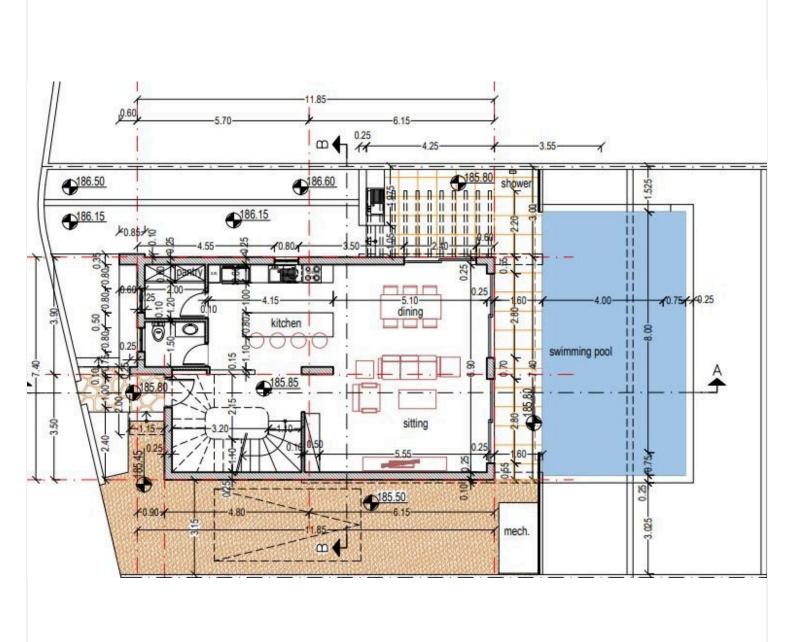

| Year of construction | 2026                      |                          |                            |

### Description

3 Bedroom Villa with Private Swimming Pool in Peyeia, Paphos (12937)

Discover elevated coastal living with this modern detached villa, currently under construction in the serene and highly desirable area of Pegeia. Designed with comfort, functionality, and modern aesthetics in mind, this home offers an ideal setting for permanent living, holiday escapes, or a high-yield investment.

? Property Details: Covered Internal Area: 169.08 m<sup>2</sup>

Covered Veranda: 22.88 m<sup>2</sup>

Plot Size: 517 m<sup>2</sup>

Delivery Date: December, 2026

? Key Features:3 spacious bedrooms

3 contemporary bathrooms

Energy Efficiency Rating: Class A





### **Floor plans**







## Additional information

### Facilities

| Aircondition, Provision                  | Gated complex      | Heating, Provision |
|------------------------------------------|--------------------|--------------------|
| Landscaped garden                        | Parking, Covered   | Pool, Private      |
| Solar photovoltaic panels<br>(provision) | Solar water heater | Storage            |

#### **Features**

| Bright                           | CCTV                                 | CCTV (provision)               |
|----------------------------------|--------------------------------------|--------------------------------|
| Combined kitchen and dining area | Connected to electric mains          | Double glazing                 |
| Easy access to main roads        | En suite shower