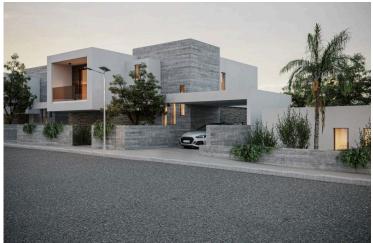

# 3 Bedroom Villa with Private Swimming Pool in Peyeia, Paphos (12937)

Pegeia, Paphos

€600,000 +vat

### Description

3 Bedroom Villa with Private Swimming Pool in Peyeia, Paphos (12937)

Discover elevated coastal living with this modern detached villa, currently under construction in the serene and highly desirable area of Pegeia. Designed with comfort, functionality, and modern aesthetics in mind, this home offers an ideal setting for permanent living, holiday escapes, or a high-yield investment.

? Property Details: Covered Internal Area: 169.08 m<sup>2</sup>

Covered Veranda: 22.88 m<sup>2</sup>

Plot Size: 517 m<sup>2</sup>

Delivery Date: December, 2026

? Key Features:3 spacious bedrooms

3 contemporary bathrooms