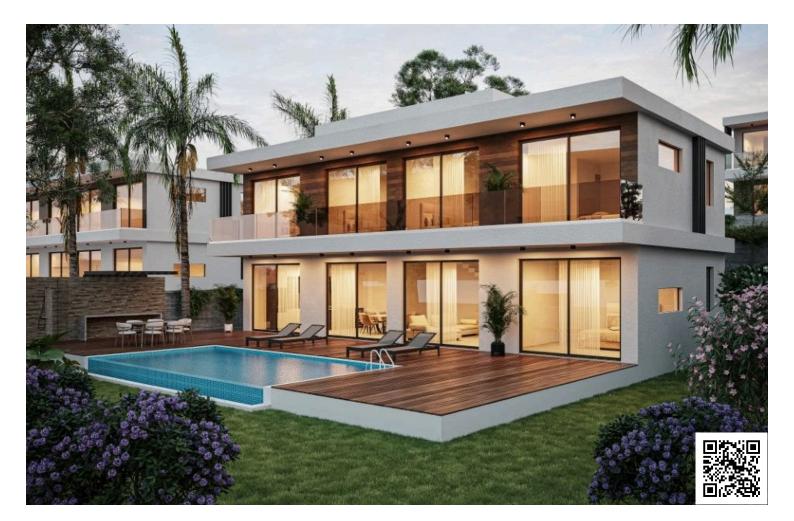

# 3 Bedroom Villa with Private Swimming Pool in Peyeia, Paphos (12937)

Pegeia, Paphos

€600,000 +vat

### Description

3 Bedroom Villa with Private Swimming Pool in Peyeia, Paphos (12937)

Discover elevated coastal living with this modern detached villa, currently under construction in the serene and highly desirable area of Pegeia. Designed with comfort, functionality, and modern aesthetics in mind, this home offers an ideal setting for permanent living, holiday escapes, or a high-yield investment.

? Property Details: Covered Internal Area: 169.08 m<sup>2</sup>

Covered Veranda: 22.88 m<sup>2</sup>

Plot Size: 517 m<sup>2</sup>

Delivery Date: December, 2026

? Key Features:3 spacious bedrooms

3 contemporary bathrooms

### Facilities

| Aircondition, Provision                  | Gated complex      | Heating, Provision |
|------------------------------------------|--------------------|--------------------|
| Landscaped garden                        | Parking, Covered   | Pool, Private      |
| Solar photovoltaic panels<br>(provision) | Solar water heater | Storage            |

#### **Features**

| Bright                           | CCTV                                 | CCTV (provision)               |
|----------------------------------|--------------------------------------|--------------------------------|
| Combined kitchen and dining area | Connected to electric mains          | Double glazing                 |
| Easy access to main roads        | En suite shower                      | Energy efficient doors/windows |
| Entrance gate                    | Fitted wardrobes                     | Garden                         |
| Granite countertops              | Investment opportunity               | Open plan                      |
| Pool view                        | Pressurized water system             | Quiet area                     |
| Shower                           | Smart home automation<br>(provision) | Sound insulation               |
| Thermal insulation               | Veranda                              | Veranda, large                 |