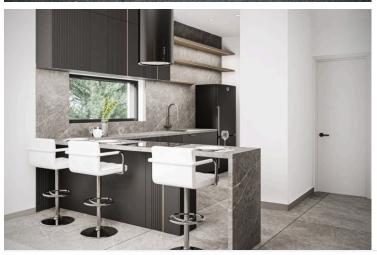

#### **Features**

| Bright                           | CCTV                                 | CCTV (provision)               |
|----------------------------------|--------------------------------------|--------------------------------|
| Combined kitchen and dining area | Connected to electric mains          | Double glazing                 |
| Easy access to main roads        | En suite shower                      | Energy efficient doors/windows |
| Entrance gate                    | Fitted wardrobes                     | Garden                         |
| Granite countertops              | Investment opportunity               | Open plan                      |
| Pool view                        | Pressurized water system             | Quiet area                     |
| Shower                           | Smart home automation<br>(provision) | Sound insulation               |
| Thermal insulation               | Veranda                              | Veranda, large                 |