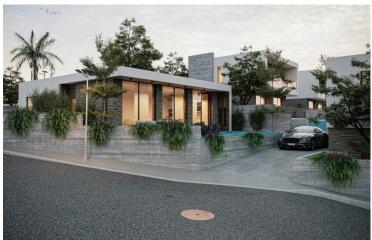

# 3 Bedroom Villa with Private Swimming Pool in Peyeia, Paphos (12937)

Pegeia, Paphos

€600,000 +vat

### Description

3 Bedroom Villa with Private Swimming Pool in Peyeia, Paphos (12937)

Discover elevated coastal living with this modern detached villa, currently under construction in the serene and highly desirable area of Pegeia. Designed with comfort, functionality, and modern aesthetics in mind, this home offers an ideal setting for permanent living, holiday escapes, or a high-yield investment.

? Property Details: Covered Internal Area: 169.08 m<sup>2</sup>

Covered Veranda: 22.88 m<sup>2</sup>

Plot Size: 517 m<sup>2</sup>

Delivery Date: December, 2026

? Key Features:3 spacious bedrooms

3 contemporary bathrooms