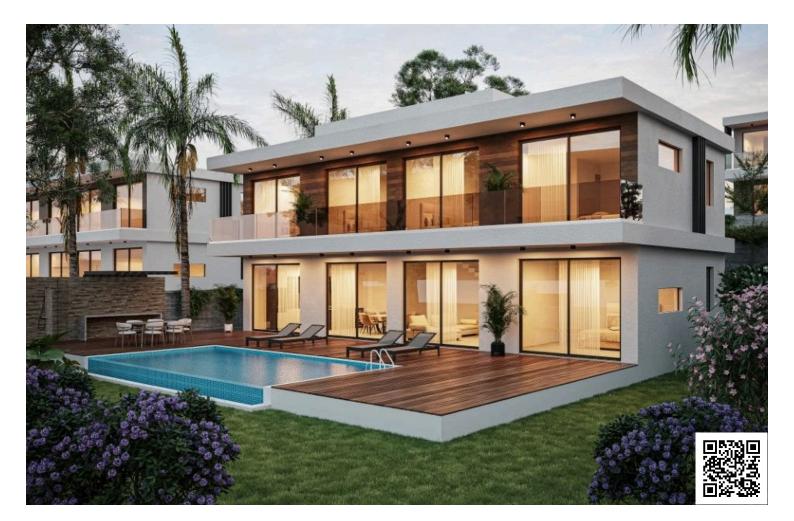

# 3 Bedroom Villa with Private Swimming Pool in Peyeia, Paphos (12936)

Pegeia, Paphos

€650,000 +VAT

### Description

3 Bedroom Villa with Private Swimming Pool in Peyeia, Paphos (12936)

Discover elevated coastal living with this modern detached villa, currently under construction in the serene and highly desirable area of Pegeia. Designed with comfort, functionality, and modern aesthetics in mind, this home offers an ideal setting for permanent living, holiday escapes, or a high-yield investment.

? Property Details: Covered Internal Area: 169.08 m<sup>2</sup>

Covered Veranda: 22.88 m<sup>2</sup>

Plot Size: 835 m<sup>2</sup>

Delivery Date: December, 2026

? Key Features:3 spacious bedrooms

3 contemporary bathrooms