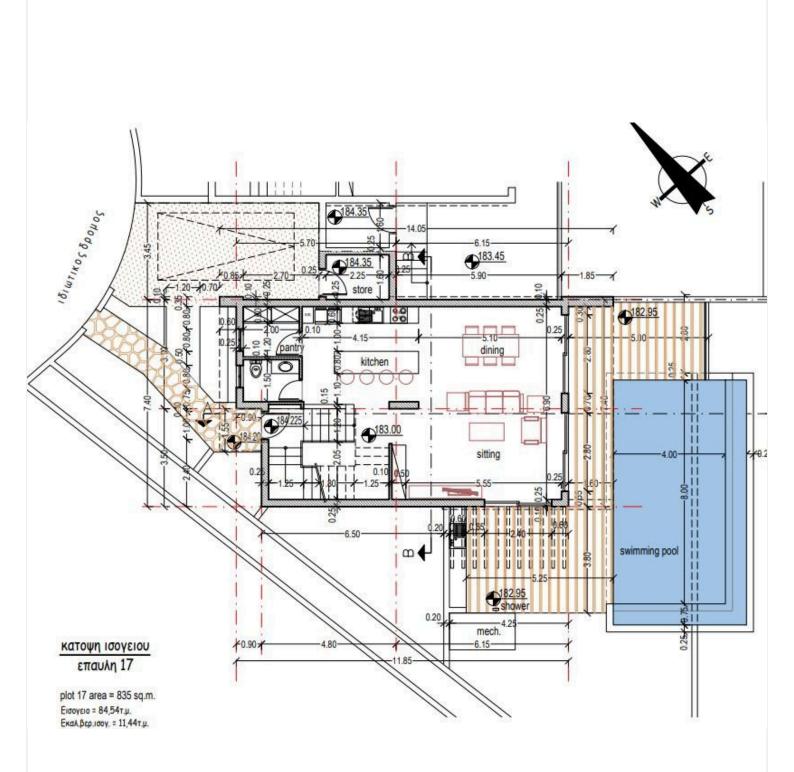

of construction | Under construction<br>2026 | Energy efficiency rating | <i>i</i> A (                    |

### Description

3 Bedroom Villa with Private Swimming Pool in Peyeia, Paphos (12936)

Discover elevated coastal living with this modern detached villa, currently under construction in the serene and highly desirable area of Pegeia. Designed with comfort, functionality, and modern aesthetics in mind, this home offers an ideal setting for permanent living, holiday escapes, or a high-yield investment.

? Property Details: Covered Internal Area: 169.08 m<sup>2</sup>

Covered Veranda: 22.88 m<sup>2</sup>

Plot Size: 835 m<sup>2</sup>

Delivery Date: December, 2026

? Key Features:3 spacious bedrooms

3 contemporary bathrooms

Energy Efficiency Rating: Class A





### **Floor plans**







## Additional information

### Facilities

| Aircondition, Provision                  | Gated complex      | Heating, Provision |
|------------------------------------------|--------------------|--------------------|
| Landscaped garden                        | Parking, Covered   | Pool, Private      |
| Solar photovoltaic panels<br>(provision) | Solar water heater | Storage            |

#### **Features**

| Bright                           | CCTV                                 | CCTV (provision)               |
|----------------------------------|--------------------------------------|--------------------------------|
| Combined kitchen and dining area | Connected to electric mains          | Double glazing                 |
| Easy access to main roads        | En suite shower