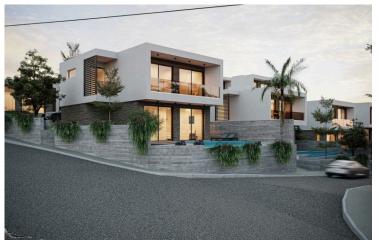

### Description

3 Bedroom Villa with Private Swimming Pool in Peyeia, Paphos (12936)

Discover elevated coastal living with this modern detached villa, currently under construction in the serene and highly desirable area of Pegeia. Designed with comfort, functionality, and modern aesthetics in mind, this home offers an ideal setting for permanent living, holiday escapes, or a high-yield investment.

? Property Details: Covered Internal Area: 169.08 m<sup>2</sup>

Covered Veranda: 22.88 m<sup>2</sup>

Plot Size: 835 m<sup>2</sup>

Delivery Date: December, 2026

? Key Features:3 spacious bedrooms

3 contemporary bathrooms