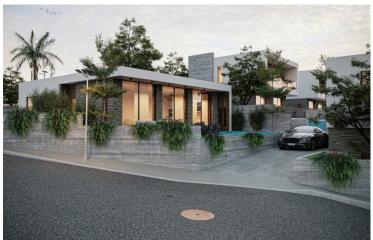

### Description

3 Bedroom Villa with Private Swimming Pool in Peyeia, Paphos (12936)

Discover elevated coastal living with this modern detached villa, currently under construction in the serene and highly desirable area of Pegeia. Designed with comfort, functionality, and modern aesthetics in mind, this home offers an ideal setting for permanent living, holiday escapes, or a high-yield investment.

? Property Details: Covered Internal Area: 169.08 m<sup>2</sup>

Covered Veranda: 22.88 m<sup>2</sup>

Plot Size: 835 m<sup>2</sup>

Delivery Date: December, 2026

? Key Features:3 spacious bedrooms

3 contemporary bathrooms