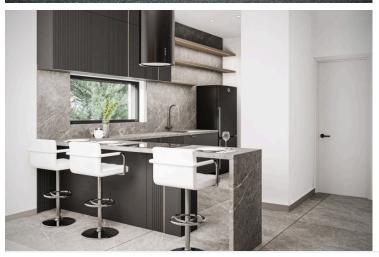

#### **Features**

| Bright                           | CCTV                                 | CCTV (provision)               |
|----------------------------------|--------------------------------------|--------------------------------|
| Combined kitchen and dining area | Connected to electric mains          | Double glazing                 |
| Easy access to main roads        | En suite shower                      | Energy efficient doors/windows |
| Entrance gate                    | Fitted wardrobes                     | Garden                         |
| Granite countertops              | Investment opportunity               | Open plan                      |
| Pool view                        | Pressurized water system             | Quiet area                     |
| Shower                           | Smart home automation<br>(provision) | Sound insulation               |
| Thermal insulation               | Veranda                              | Veranda, large                 |