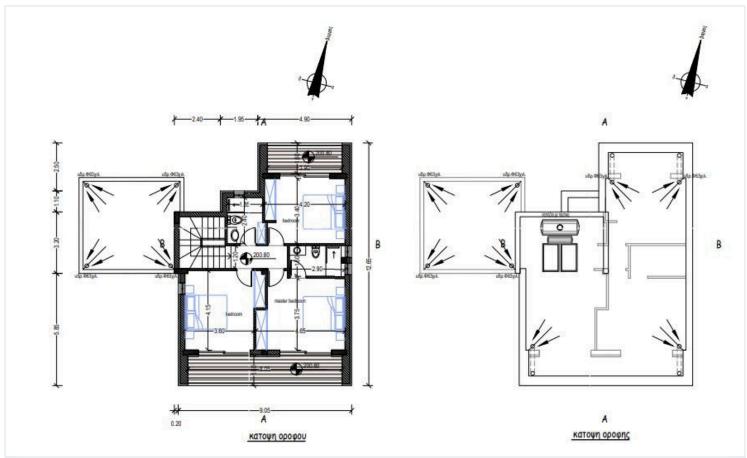

# Floor plans

? Property Details:

Covered Internal Area: 150.67 m<sup>2</sup>

Covered Veranda: 25.55 m<sup>2</sup>

Plot Size: 390 m<sup>2</sup>

Delivery Date: December, 2026

? Key Features:

3 spacious bedrooms

3 contemporary bathrooms