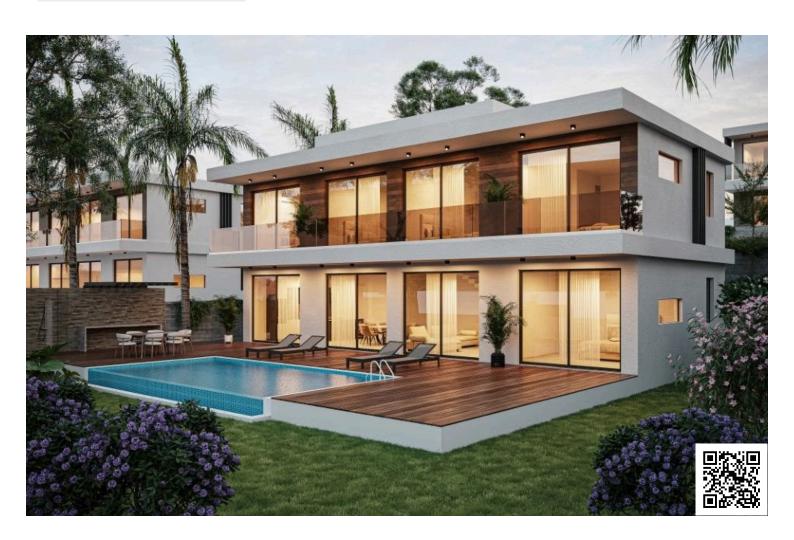

#### **Description**

3 Bedroom Villa with Private Swimming Pool in Peyeia, Paphos (12926)

Discover elevated coastal living with this modern detached villa, currently under construction in the serene and highly desirable area of Pegeia. Designed with comfort, functionality, and modern aesthetics in mind, this home offers an ideal setting for permanent living, holiday escapes, or a high-yield investment.

? Property Details:

Covered Internal Area: 150.67 m<sup>2</sup>

Covered Veranda: 25.55 m<sup>2</sup>

Plot Size: 390 m<sup>2</sup>

Delivery Date: December, 2026

? Key Features:

3 spacious bedrooms

3 contemporary bathrooms

#### **Facilities**

Aircondition, Provision Gated complex Heating, Provision

Pool, Private Landscaped garden Parking, Covered

Solar photovoltaic panels Solar water heater Storage

**Features** 

(provision)

Bright **CCTV** CCTV (provision)

Combined kitchen and dining Connected to electric mains Double glazing

Easy access to main roads En suite shower Energy efficient doors/windows

Entrance gate Fitted wardrobes Garden

Investment opportunity Open plan Granite countertops

Pool view Pressurized water system Quiet area

Sound insulation Shower Smart home automation

(provision)

Thermal insulation Veranda Veranda, large

**Distances** 

**Amenities** Airport Sea

2.3 km 33 km 5.1 km