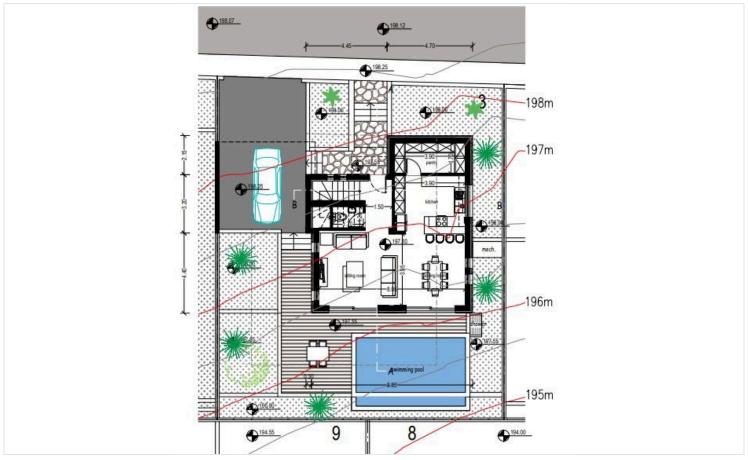

# Floor plans

? Property Details:

Covered Internal Area: 150.67 m<sup>2</sup>

Covered Veranda: 25.55 m<sup>2</sup>

Plot Size: 390 m<sup>2</sup>

Delivery Date: December, 2026

? Key Features:

3 spacious bedrooms

3 contemporary bathrooms