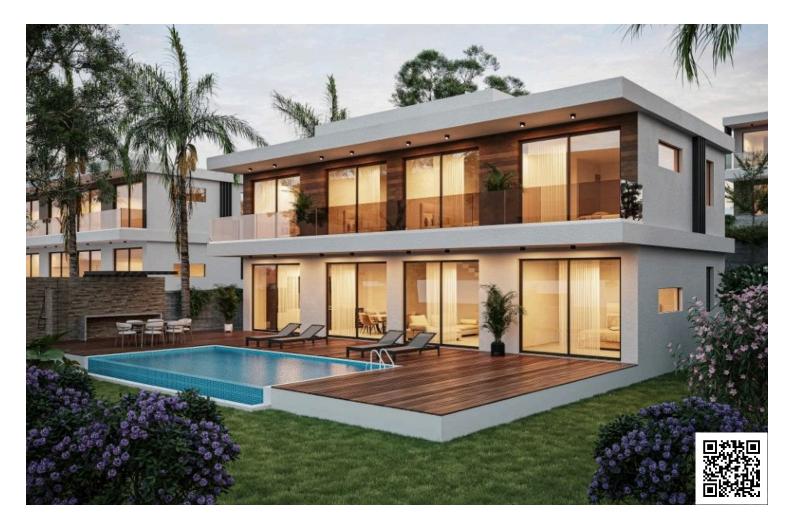

### Description

3 Bedroom Villa with Private Swimming Pool in Peyeia, Paphos (12926)

Discover elevated coastal living with this modern detached villa, currently under construction in the serene and highly desirable area of Pegeia. Designed with comfort, functionality, and modern aesthetics in mind, this home offers an ideal setting for permanent living, holiday escapes, or a high-yield investment.

? Property Details: Covered Internal Area: 150.67 m<sup>2</sup>

Covered Veranda: 25.55 m<sup>2</sup>

Plot Size: 390 m<sup>2</sup>

? Key Features:3 spacious bedrooms

3 contemporary bathrooms

Energy Efficiency Rating: Class A

Private swimming pool