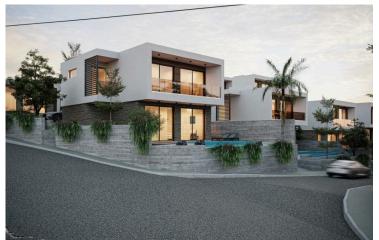

### Description

3 Bedroom Villa with Private Swimming Pool in Peyeia, Paphos (12926)

Discover elevated coastal living with this modern detached villa, currently under construction in the serene and highly desirable area of Pegeia. Designed with comfort, functionality, and modern aesthetics in mind, this home offers an ideal setting for permanent living, holiday escapes, or a high-yield investment.

? Property Details: Covered Internal Area: 150.67 m<sup>2</sup>

Covered Veranda: 25.55 m<sup>2</sup>

Plot Size: 390 m<sup>2</sup>

? Key Features:3 spacious bedrooms

3 contemporary bathrooms

Energy Efficiency Rating: Class A

Private swimming pool