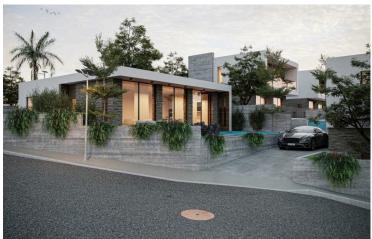

### Description

3 Bedroom Villa with Private Swimming Pool in Peyeia, Paphos (12926)

Discover elevated coastal living with this modern detached villa, currently under construction in the serene and highly desirable area of Pegeia. Designed with comfort, functionality, and modern aesthetics in mind, this home offers an ideal setting for permanent living, holiday escapes, or a high-yield investment.

? Property Details: Covered Internal Area: 150.67 m<sup>2</sup>

Covered Veranda: 25.55 m<sup>2</sup>

Plot Size: 390 m<sup>2</sup>

? Key Features:3 spacious bedrooms

3 contemporary bathrooms

Energy Efficiency Rating: Class A

Private swimming pool