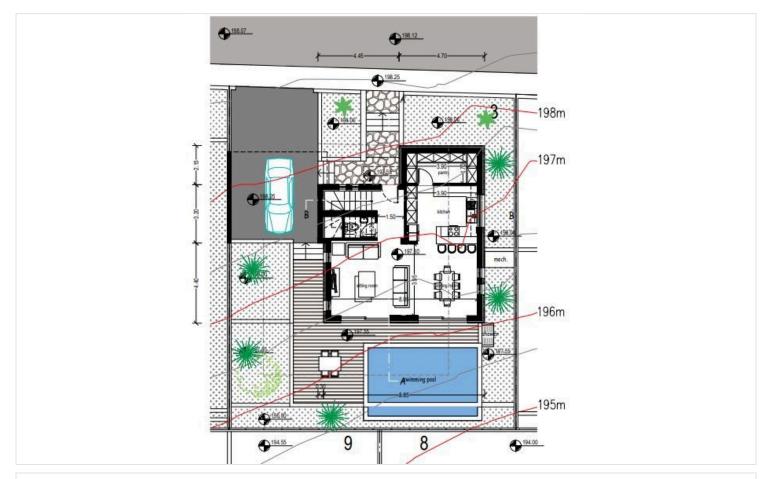

## **Floor plans**

? Property Details: Covered Internal Area: 150.67 m<sup>2</sup>

Covered Veranda: 25.55 m<sup>2</sup>

Plot Size: 390 m<sup>2</sup>

? Key Features:3 spacious bedrooms

3 contemporary bathrooms

Energy Efficiency Rating: Class A