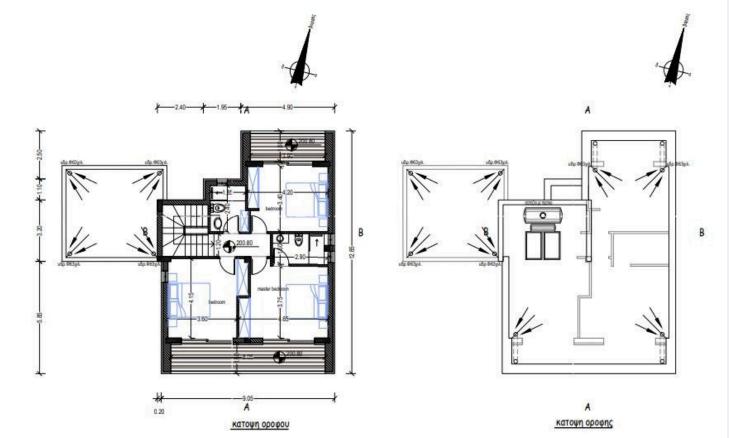

## **Floor plans**

? Property Details: Covered Internal Area: 150.67 m<sup>2</sup>

Covered Veranda: 25.55 m<sup>2</sup>

Plot Size: 390 m<sup>2</sup>

? Key Features:3 spacious bedrooms

3 contemporary bathrooms

Energy Efficiency Rating: Class A