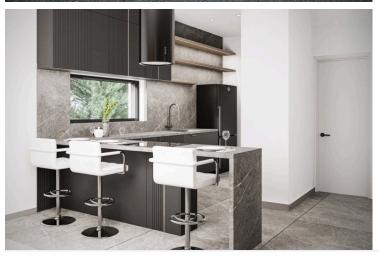

#### **Features**

| Bright                           | CCTV                                 | CCTV (provision)               |
|----------------------------------|--------------------------------------|--------------------------------|
| Combined kitchen and dining area | Connected to electric mains          | Double glazing                 |
| Easy access to main roads        | En suite shower                      | Energy efficient doors/windows |
| Entrance gate                    | Fitted wardrobes                     | Garden                         |
| Granite countertops              | Investment opportunity               | Open plan                      |
| Pool view                        | Pressurized water system             | Quiet area                     |
| Shower                           | Smart home automation<br>(provision) | Sound insulation               |
| Thermal insulation               | Veranda                              | Veranda, large                 |