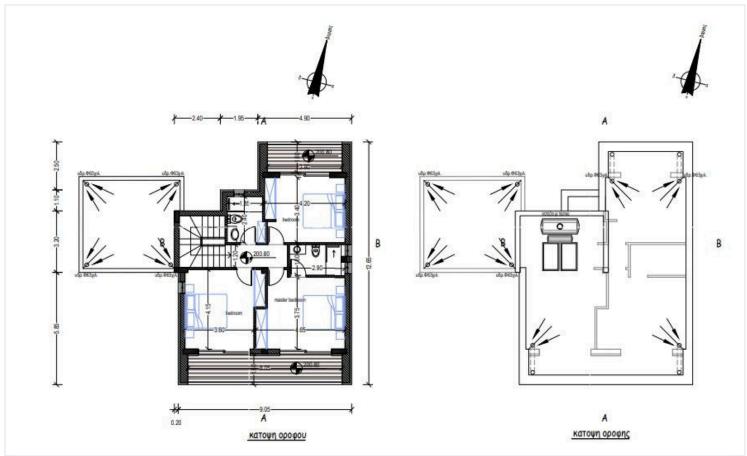

# Floor plans

? Property Details:

Covered Internal Area: 142.91 m<sup>2</sup>

Covered Veranda: 14.46 m<sup>2</sup>

Plot Size: 388 m<sup>2</sup>

? Key Features:

3 spacious bedrooms

3 contemporary bathrooms

Energy Efficiency Rating: Class A