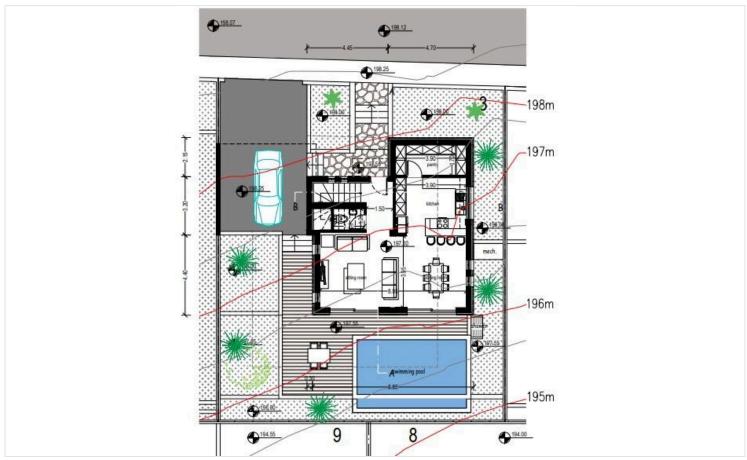

# Floor plans

? Property Details:

Covered Internal Area: 142.91 m<sup>2</sup>

Covered Veranda: 14.46 m<sup>2</sup>

Plot Size: 388 m<sup>2</sup>

? Key Features:

3 spacious bedrooms

3 contemporary bathrooms

Energy Efficiency Rating: Class A