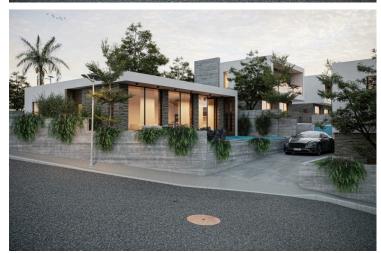

## **Description**

3 Bedroom Villa with Private Swimming Pool in Peyeia, Paphos (12925)

Discover elevated coastal living with this modern detached villa, currently under construction in the serene and highly desirable area of Pegeia. Designed with comfort, functionality, and modern aesthetics in mind, this home offers an ideal setting for permanent living, holiday escapes, or a high-yield investment.

? Property Details:

Covered Internal Area: 142.91 m<sup>2</sup>

Covered Veranda: 14.46 m<sup>2</sup>

Plot Size: 388 m<sup>2</sup>

? Key Features:

3 spacious bedrooms

3 contemporary bathrooms

Energy Efficiency Rating: Class A

Private swimming pool