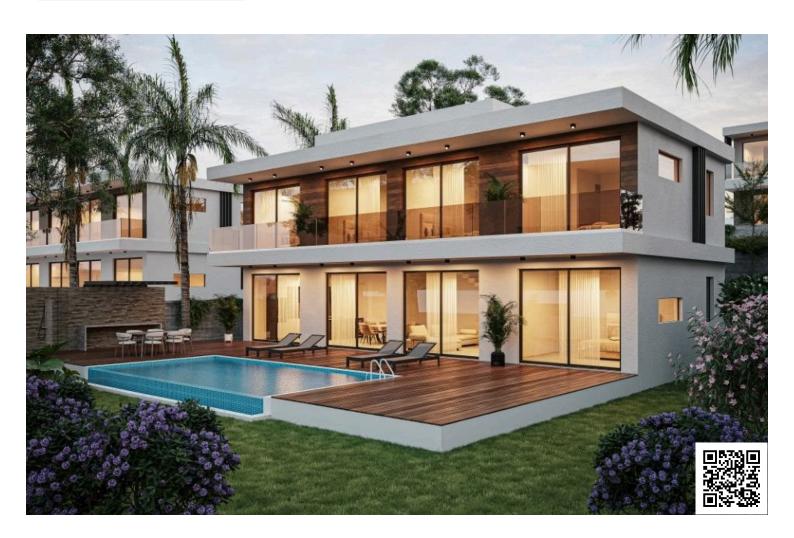

## **Description**

3 Bedroom Villa with Private Swimming Pool in Peyeia, Paphos (12925)

Discover elevated coastal living with this modern detached villa, currently under construction in the serene and highly desirable area of Pegeia. Designed with comfort, functionality, and modern aesthetics in mind, this home offers an ideal setting for permanent living, holiday escapes, or a high-yield investment.

? Property Details:

Covered Internal Area: 142.91 m<sup>2</sup>

Covered Veranda: 14.46 m<sup>2</sup>

Plot Size: 388 m<sup>2</sup>

? Key Features:

3 spacious bedrooms

3 contemporary bathrooms

Energy Efficiency Rating: Class A

Private swimming pool