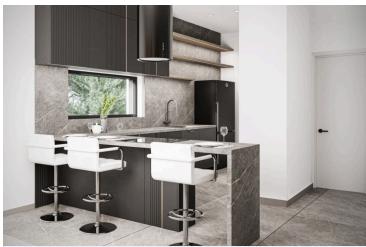

Combined kitchen and dining Connected to electric mains Double glazing

Easy access to main roads En suite shower Energy efficient doors/windows

Entrance gate Fitted wardrobes Garden

Investment opportunity Open plan Granite countertops