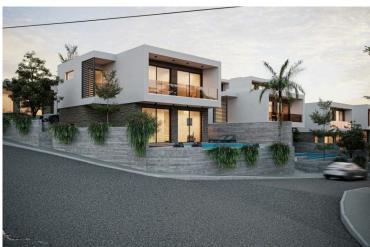

## **Description**

3 Bedroom Villa with Private Swimming Pool in Peyeia, Paphos (12925)

Discover elevated coastal living with this modern detached villa, currently under construction in the serene and highly desirable area of Pegeia. Designed with comfort, functionality, and modern aesthetics in mind, this home offers an ideal setting for permanent living, holiday escapes, or a high-yield investment.

? Property Details:

Covered Internal Area: 142.91 m<sup>2</sup>

Covered Veranda: 14.46 m<sup>2</sup>

Plot Size: 388 m<sup>2</sup>

? Key Features:

3 spacious bedrooms

3 contemporary bathrooms

Energy Efficiency Rating: Class A

Private swimming pool