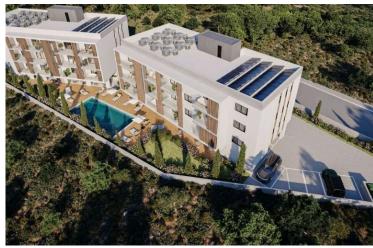

### Description

Modern 1-Bedroom Apartment in Universal, Paphos (12919)

Delivery Date: Q3 2027

Experience modern living in this beautifully designed off-plan apartment, located in the sought-after Universal area of Paphos. Positioned on the first floor of a contemporary three-story building with elevator access, the property offers a blend of comfort, functionality, and prime location.

### Facilities

| Aircondition, Provision  | Elevator                  | Indoor pool, Communal  |
|--------------------------|---------------------------|------------------------|
| Parking, Covered         |                           |                        |
| <b>_</b> .               |                           |                        |
| Features                 |                           |                        |
| Balcony                  | Bath                      | Double glazing         |
| Easy access to highway   | Easy access to main roads | Investment opportunity |
| Luxury specifications    | Modern design             | Near amenities         |
| Pressurized water system | Quiet area                | Veranda                |