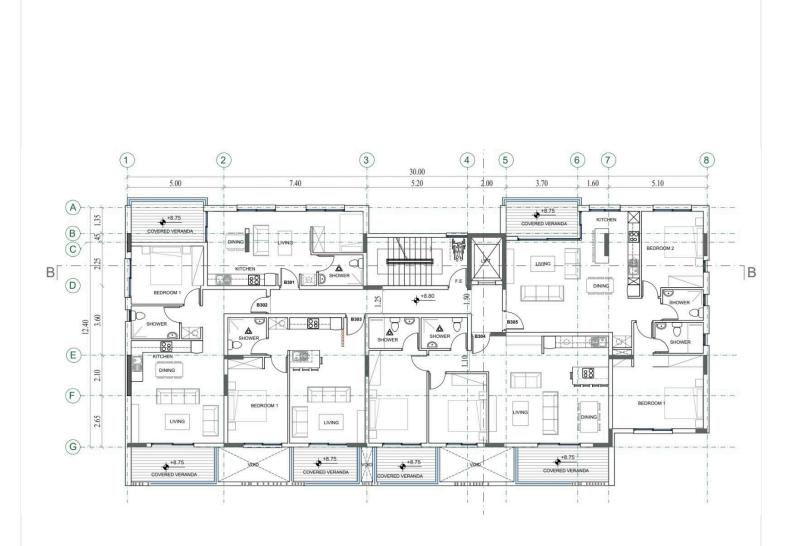

### **Floor plans**

? Property Breakdown: Covered Internal Area: 50 m<sup>2</sup>

Covered Veranda: 7 m<sup>2</sup>

Total Covered Area: 57 m<sup>2</sup>

?? Key Features:1 spacious bedroom

1 modern bathroom

Bright open-plan living and dining area