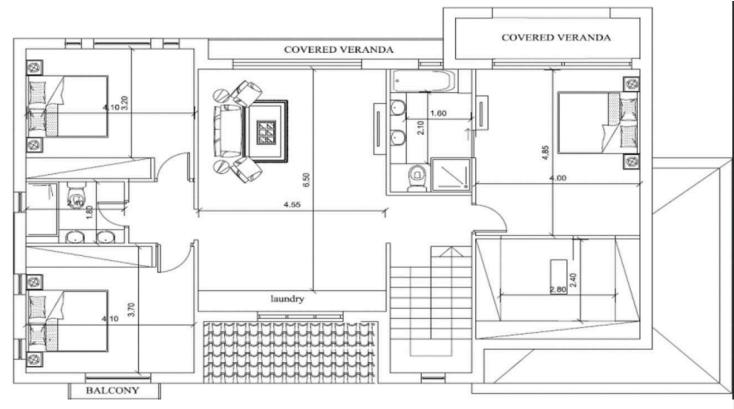

| Type<br>Toilets<br>Plot | Detached Villa<br>4<br>618 m <sup>2</sup> | Year of construction<br>Furnished<br>Structure | 2025<br>Unfurnished<br>Concrete |
| Status                  | Under construction                        | Facade                                         | Concrete                        |

### Description

Modern 4 Bedroom Villa in Chlorakas, Paphos (12888)

Delivery Date: October 1, 2025

Property Details: Covered Internal Area: 315 m<sup>2</sup>

Covered Veranda: 2 m<sup>2</sup>

Covered Parking: 33 m<sup>2</sup>

Plot Area: 618 m<sup>2</sup>

Roof Garden: 100 m<sup>2</sup>

Bedrooms: 4 spacious bedrooms

Bathrooms: 2 stylish bathrooms

Energy Efficiency: Class A

Key Features & Facilities: ?? Bright, open-plan design with modern finishes





### **Floor plans**









## **Additional information**

### **Facilities**

| Aircondition, Provision | Heating, Underfloor                      | Parking, Covered |
|-------------------------|------------------------------------------|------------------|
| Pool, Private           | Solar photovoltaic panels<br>(provision) |                  |
| Features                |                                          |                  |
| Palcony                 | Parbagua                                 | Dath             |

| Balcony                   | Barbeque                 | Bath                      |
|---------------------------|--------------------------|---------------------------|
| Breakfast bar             | Double glazing           | Easy access to highway    |
| Easy access to main roads | Garden