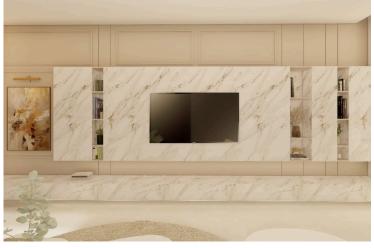

### Description

Modern 4 Bedroom Villa in Chlorakas, Paphos (12888)

Delivery Date: October 1, 2025

Property Details: Covered Internal Area: 315 m<sup>2</sup>

Covered Veranda: 2 m<sup>2</sup>

Covered Parking: 33 m<sup>2</sup>

Plot Area: 618 m<sup>2</sup>

Roof Garden: 100 m<sup>2</sup>

Bedrooms: 4 spacious bedrooms

Bathrooms: 2 stylish bathrooms

Energy Efficiency: Class A

Key Features & Facilities: ?? Bright, open-plan design with modern finishes