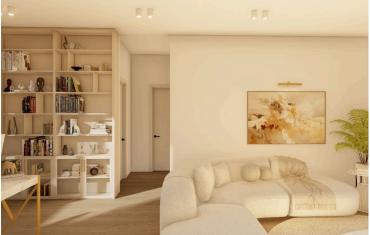

### Description

Modern 4 Bedroom Villa in Chlorakas, Paphos (12888)

Delivery Date: October 1, 2025

Property Details: Covered Internal Area: 315 m<sup>2</sup>

Covered Veranda: 2 m<sup>2</sup>

Covered Parking: 33 m<sup>2</sup>

Plot Area: 618 m<sup>2</sup>

Roof Garden: 100 m<sup>2</sup>

Bedrooms: 4 spacious bedrooms

Bathrooms: 2 stylish bathrooms

Energy Efficiency: Class A

Key Features & Facilities: ?? Bright, open-plan design with modern finishes