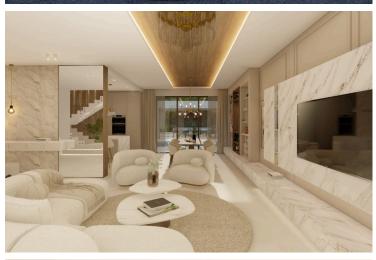

Plot Area: 618 m<sup>2</sup>

Roof Garden: 100 m<sup>2</sup>

Bedrooms: 4 spacious bedrooms

Bathrooms: 2 stylish bathrooms

Energy Efficiency: Class A

Key Features & Facilities: ?? Bright, open-plan design with modern finishes

| Balcony                   | Barbeque                 | Bath                      |
|---------------------------|--------------------------|---------------------------|
| Breakfast bar             | Double glazing           | Easy access to highway    |
| Easy access to main roads | Garden                   | Guest WC                  |
| Investment opportunity    | Luxury specifications    | Modern design             |
| Near amenities            | Pressurized water system | Quiet area                |
| Rental potential          | Veranda                  | Walking distance to beach |