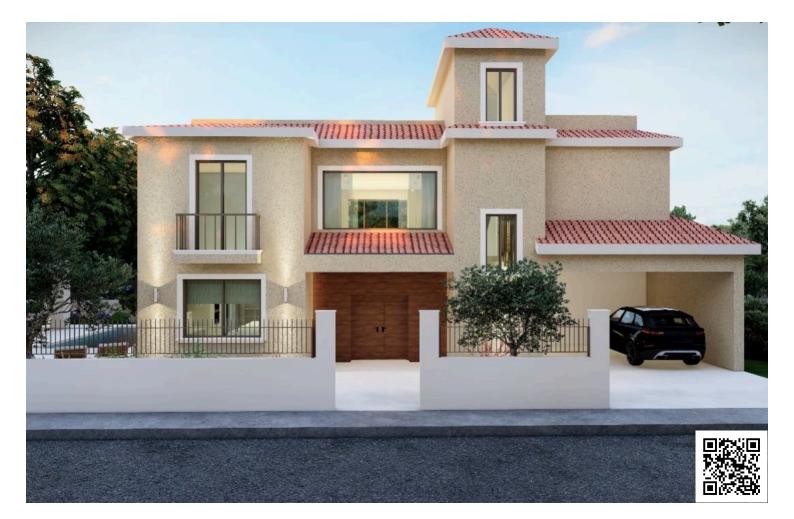

# Modern 4 Bedroom Villa in Chlorakas, Paphos (12888)

Chlorakas, Paphos

€2,020,000 +vat

### Description

Modern 4 Bedroom Villa in Chlorakas, Paphos (12888)

Delivery Date: October 1, 2025

Property Details: Covered Internal Area: 315 m<sup>2</sup>

Covered Veranda: 2 m<sup>2</sup>

Covered Parking: 33 m<sup>2</sup>

Plot Area: 618 m<sup>2</sup>

Roof Garden: 100 m<sup>2</sup>

Bedrooms: 4 spacious bedrooms

Bathrooms: 2 stylish bathrooms

Energy Efficiency: Class A

Key Features & Facilities: ?? Bright, open-plan design with modern finishes