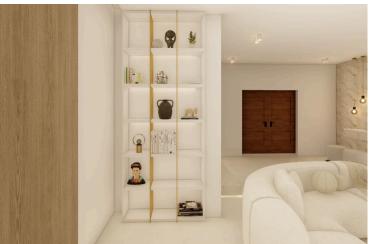

### Description

Modern 4 Bedroom Villa in Chlorakas, Paphos (12888)

Delivery Date: October 1, 2025

Property Details: Covered Internal Area: 315 m<sup>2</sup>

Covered Veranda: 2 m<sup>2</sup>

Covered Parking: 33 m<sup>2</sup>

Plot Area: 618 m<sup>2</sup>

Roof Garden: 100 m<sup>2</sup>

Bedrooms: 4 spacious bedrooms

Bathrooms: 2 stylish bathrooms

Energy Efficiency: Class A

Key Features & Facilities: ?? Bright, open-plan design with modern finishes