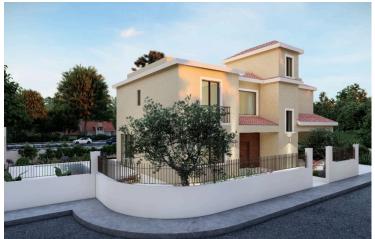

# Modern 4 Bedroom Villa in Chlorakas, Paphos (12888)

Chlorakas, Paphos

€2,020,000 +vat

### Description

Modern 4 Bedroom Villa in Chlorakas, Paphos (12888)

Delivery Date: October 1, 2025

Property Details: Covered Internal Area: 315 m<sup>2</sup>

Covered Veranda: 2 m<sup>2</sup>

Covered Parking: 33 m<sup>2</sup>

Plot Area: 618 m<sup>2</sup>

Roof Garden: 100 m<sup>2</sup>

Bedrooms: 4 spacious bedrooms

Bathrooms: 2 stylish bathrooms

Energy Efficiency: Class A

Key Features & Facilities: ?? Bright, open-plan design with modern finishes