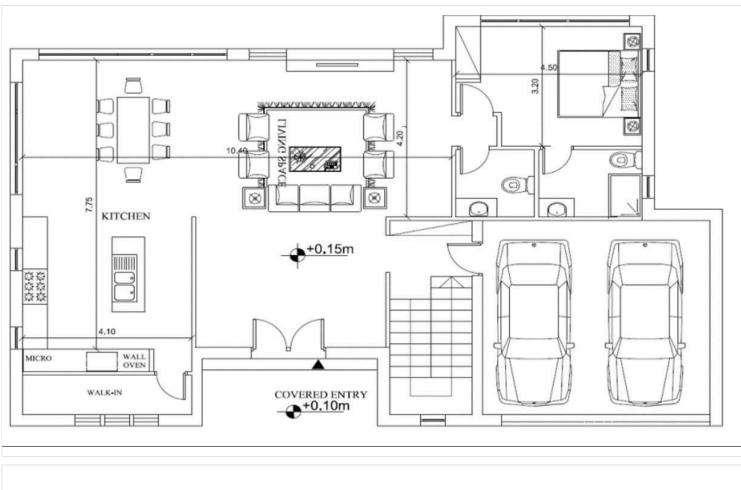

-|
| Type<br>Toilets<br>Plot | Detached Villa<br>4<br>618 m <sup>2</sup> | Year of construction<br>Furnished<br>Structure | 2025<br>Unfurnished<br>Concrete |
| Status                  | Under construction                        | Facade                                         | Concrete                        |

### Description

Modern 4 Bedroom Villa in Chlorakas, Paphos (12888)

Delivery Date: October 1, 2025

Property Details: Covered Internal Area: 315 m<sup>2</sup>

Covered Veranda: 2 m<sup>2</sup>

Covered Parking: 33 m<sup>2</sup>

Plot Area: 618 m<sup>2</sup>

Roof Garden: 100 m<sup>2</sup>

Bedrooms: 4 spacious bedrooms

Bathrooms: 2 stylish bathrooms

Energy Efficiency: Class A

Key Features & Facilities: ?? Bright, open-plan design with modern finishes





### **Floor plans**









## **Additional information**

### **Facilities**

| Aircondition, Provision | Heating, Underfloor                      | Parking, Covered |
|-------------------------|------------------------------------------|------------------|
| Pool, Private           | Solar photovoltaic panels<br>(provision) |                  |
| Features                |                                          |                  |
| Palcony                 | Parbagua                                 | Dath             |

| Balcony                   | Barbeque                 | Bath                      |
|---------------------------|--------------------------|---------------------------|
| Breakfast bar             | Double glazing           | Easy access to highway    |
| Easy access to main roads | Garde