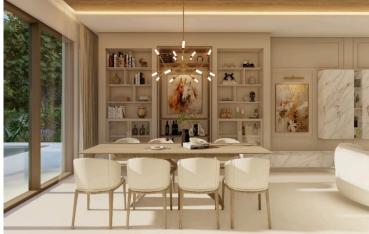

Plot Area: 618 m<sup>2</sup>

Roof Garden: 100 m<sup>2</sup>

Bedrooms: 4 spacious bedrooms

Bathrooms: 2 stylish bathrooms

Energy Efficiency: Class A

Key Features & Facilities: ?? Bright, open-plan design with modern finishes

| Balcony                   | Barbeque                 | Bath                      |
|---------------------------|--------------------------|---------------------------|
| Breakfast bar             | Double glazing           | Easy access to highway    |
| Easy access to main roads | Garden                   | Guest WC                  |
| Investment opportunity    | Luxury specifications    | Modern design             |
| Near amenities            | Pressurized water system | Quiet area                |
| Rental potential          | Veranda                  | Walking distance to beach |