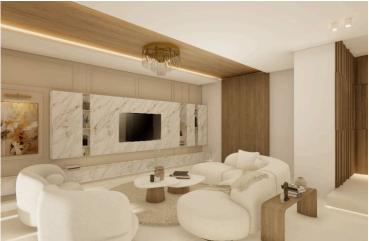

### Description

Modern 4 Bedroom Villa in Chlorakas, Paphos (12888)

Delivery Date: October 1, 2025

Property Details: Covered Internal Area: 315 m<sup>2</sup>

Covered Veranda: 2 m<sup>2</sup>

Covered Parking: 33 m<sup>2</sup>

Plot Area: 618 m<sup>2</sup>

Roof Garden: 100 m<sup>2</sup>

Bedrooms: 4 spacious bedrooms

Bathrooms: 2 stylish bathrooms

Energy Efficiency: Class A

Key Features & Facilities: ?? Bright, open-plan design with modern finishes