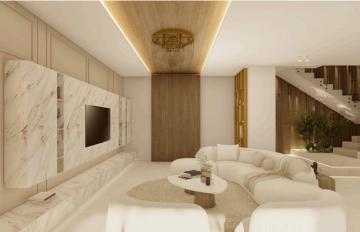

### Description

Modern 4 Bedroom Villa in Chlorakas, Paphos (12888)

Delivery Date: October 1, 2025

Property Details: Covered Internal Area: 315 m<sup>2</sup>

Covered Veranda: 2 m<sup>2</sup>

Covered Parking: 33 m<sup>2</sup>

Plot Area: 618 m<sup>2</sup>

Roof Garden: 100 m<sup>2</sup>

Bedrooms: 4 spacious bedrooms

Bathrooms: 2 stylish bathrooms

Energy Efficiency: Class A

Key Features & Facilities: ?? Bright, open-plan design with modern finishes