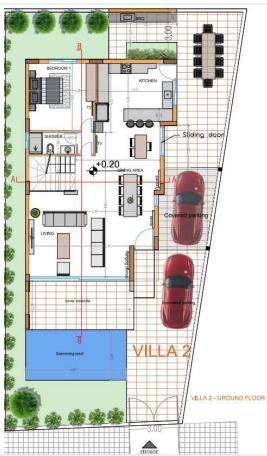

|  |

### Description

Modern Four Bedroom Villa in Vibrant Geroskipou, Paphos (12853)

Move straight into this beautifully designed, key-ready detached villa, offering a total covered area of 225 m<sup>2</sup> and thoughtfully laid out for contemporary family living. Set on a 320 m<sup>2</sup> plot with an additional 50 m<sup>2</sup> of uncovered veranda space, this spacious home provides the perfect blend of comfort, functionality, and modern style.

Property Specifications: Covered Internal Area: 225 m<sup>2</sup>

Uncovered Veranda: 50 m<sup>2</sup>

Plot Size: 320 m<sup>2</sup>

Bedrooms: 4 spacious bedrooms

Bathrooms: 3 stylish bathrooms

Energy Efficiency: Class A

Underfloor Heating Throughout

Delivery: Key Ready – Move In Immediately





## **Floor plans**









# **Additional information**

### Facilities

| Aircondition, Split system | Heating, Underfloor      | Parking, Covered          |
|----------------------------|--------------------------|---------------------------|
| Pool, Private              |                          |                           |
|                            |                          |                           |
| Features                   |                          |                           |
| Balcony                    | Barbeque                 | Bath                      |
| Double glazing             | Easy access to highway   | Easy access to main roads |
| Fitted wardrobes           | Garden                   | Investment opportunity    |
| Luxury specifications      | Marble flooring          | Mo