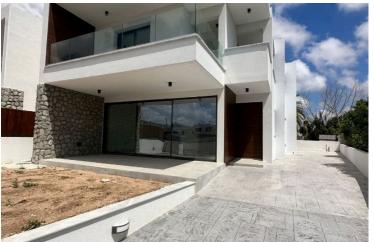

### Description

Modern Four Bedroom Villa in Vibrant Geroskipou, Paphos (12853)

Move straight into this beautifully designed, key-ready detached villa, offering a total covered area of 225 m<sup>2</sup> and thoughtfully laid out for contemporary family living. Set on a 320 m<sup>2</sup> plot with an additional 50 m<sup>2</sup> of uncovered veranda space, this spacious home provides the perfect blend of comfort, functionality, and modern style.

Property Specifications: Covered Internal Area: 225 m<sup>2</sup>

Uncovered Veranda: 50 m<sup>2</sup>

Plot Size: 320 m<sup>2</sup>

Bedrooms: 4 spacious bedrooms

Bathrooms: 3 stylish bathrooms

Energy Efficiency: Class A