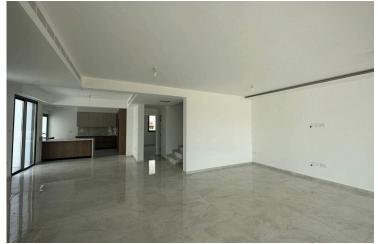

### Description

Modern Four Bedroom Villa in Vibrant Geroskipou, Paphos (12853)

Move straight into this beautifully designed, key-ready detached villa, offering a total covered area of 225 m<sup>2</sup> and thoughtfully laid out for contemporary family living. Set on a 320 m<sup>2</sup> plot with an additional 50 m<sup>2</sup> of uncovered veranda space, this spacious home provides the perfect blend of comfort, functionality, and modern style.

Property Specifications: Covered Internal Area: 225 m<sup>2</sup>

Uncovered Veranda: 50 m<sup>2</sup>

Plot Size: 320 m<sup>2</sup>

Bedrooms: 4 spacious bedrooms

Bathrooms: 3 stylish bathrooms

Energy Efficiency: Class A