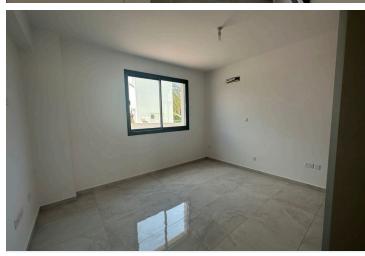

### Description

Modern Four Bedroom Villa in Vibrant Geroskipou, Paphos (12853)

Move straight into this beautifully designed, key-ready detached villa, offering a total covered area of 225 m<sup>2</sup> and thoughtfully laid out for contemporary family living. Set on a 320 m<sup>2</sup> plot with an additional 50 m<sup>2</sup> of uncovered veranda space, this spacious home provides the perfect blend of comfort, functionality, and modern style.

Property Specifications: Covered Internal Area: 225 m<sup>2</sup>

Uncovered Veranda: 50 m<sup>2</sup>

Plot Size: 320 m<sup>2</sup>

Bedrooms: 4 spacious bedrooms

Bathrooms: 3 stylish bathrooms

Energy Efficiency: Class A