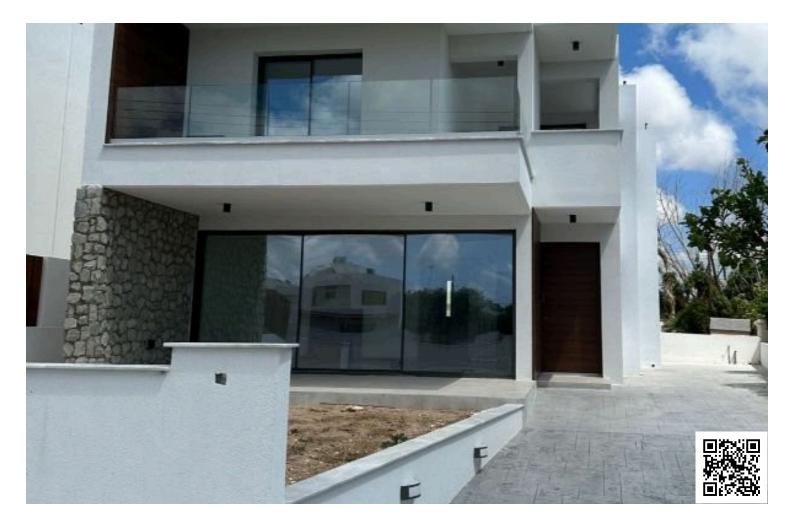

### Description

Modern Four Bedroom Villa in Vibrant Geroskipou, Paphos (12853)

Move straight into this beautifully designed, key-ready detached villa, offering a total covered area of 225 m<sup>2</sup> and thoughtfully laid out for contemporary family living. Set on a 320 m<sup>2</sup> plot with an additional 50 m<sup>2</sup> of uncovered veranda space, this spacious home provides the perfect blend of comfort, functionality, and modern style.

Property Specifications: Covered Internal Area: 225 m<sup>2</sup>

Uncovered Veranda: 50 m<sup>2</sup>

Plot Size: 320 m<sup>2</sup>

Bedrooms: 4 spacious bedrooms

Bathrooms: 3 stylish bathrooms

Energy Efficiency: Class A