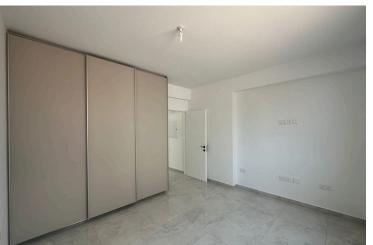

### Description

Modern Four Bedroom Villa in Vibrant Geroskipou, Paphos (12853)

Move straight into this beautifully designed, key-ready detached villa, offering a total covered area of 225 m<sup>2</sup> and thoughtfully laid out for contemporary family living. Set on a 320 m<sup>2</sup> plot with an additional 50 m<sup>2</sup> of uncovered veranda space, this spacious home provides the perfect blend of comfort, functionality, and modern style.

Property Specifications: Covered Internal Area: 225 m<sup>2</sup>

Uncovered Veranda: 50 m<sup>2</sup>

Plot Size: 320 m<sup>2</sup>

Bedrooms: 4 spacious bedrooms

Bathrooms: 3 stylish bathrooms

Energy Efficiency: Class A

### Facilities

| Aircondition, Split system | Heating, Underfloor      | Parking, Covered          |
|----------------------------|--------------------------|---------------------------|
| Pool, Private              |                          |                           |
|                            |                          |                           |
| Features                   |                          |                           |
| Balcony                    | Barbeque                 | Bath                      |
| Double glazing             | Easy access to highway   | Easy access to main roads |
| Fitted wardrobes           | Garden                   | Investment opportunity    |
| Luxury specifications      | Marble flooring          | Modern design             |
| Near amenities             | Pressurized water system | Quiet area                |
|                            |                          |                           |