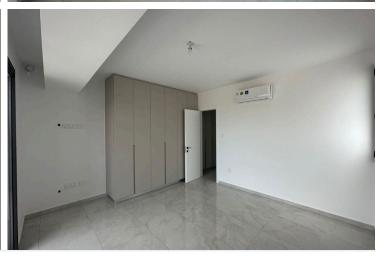

### Description

Modern Four Bedroom Villa in Vibrant Geroskipou, Paphos (12853)

Move straight into this beautifully designed, key-ready detached villa, offering a total covered area of 225 m<sup>2</sup> and thoughtfully laid out for contemporary family living. Set on a 320 m<sup>2</sup> plot with an additional 50 m<sup>2</sup> of uncovered veranda space, this spacious home provides the perfect blend of comfort, functionality, and modern style.

Property Specifications: Covered Internal Area: 225 m<sup>2</sup>

Uncovered Veranda: 50 m<sup>2</sup>

Plot Size: 320 m<sup>2</sup>

Bedrooms: 4 spacious bedrooms

Bathrooms: 3 stylish bathrooms

Energy Efficiency: Class A