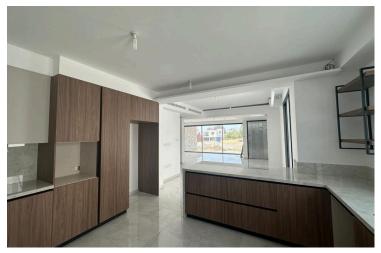

### Description

Modern Four Bedroom Villa in Vibrant Geroskipou, Paphos (12853)

Move straight into this beautifully designed, key-ready detached villa, offering a total covered area of 225 m<sup>2</sup> and thoughtfully laid out for contemporary family living. Set on a 320 m<sup>2</sup> plot with an additional 50 m<sup>2</sup> of uncovered veranda space, this spacious home provides the perfect blend of comfort, functionality, and modern style.

Property Specifications: Covered Internal Area: 225 m<sup>2</sup>

Uncovered Veranda: 50 m<sup>2</sup>

Plot Size: 320 m<sup>2</sup>

Bedrooms: 4 spacious bedrooms

Bathrooms: 3 stylish bathrooms

Energy Efficiency: Class A