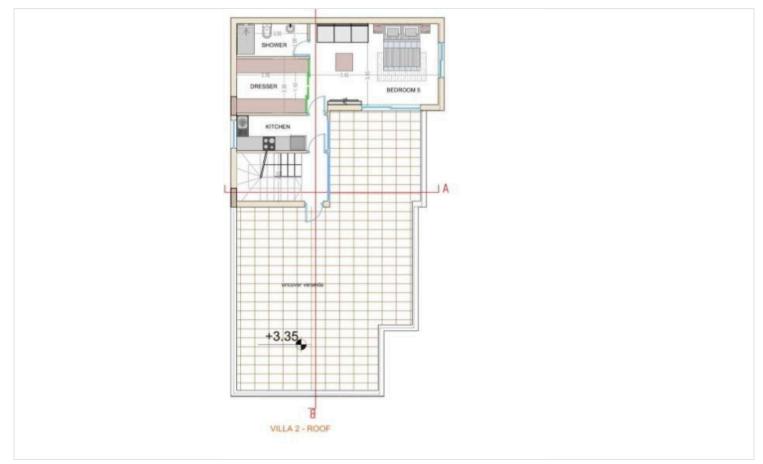

|  |

### Description

Modern Four Bedroom Villa in Vibrant Geroskipou, Paphos (12853)

Move straight into this beautifully designed, key-ready detached villa, offering a total covered area of 225 m<sup>2</sup> and thoughtfully laid out for contemporary family living. Set on a 320 m<sup>2</sup> plot with an additional 50 m<sup>2</sup> of uncovered veranda space, this spacious home provides the perfect blend of comfort, functionality, and modern style.

Property Specifications: Covered Internal Area: 225 m<sup>2</sup>

Uncovered Veranda: 50 m<sup>2</sup>

Plot Size: 320 m<sup>2</sup>

Bedrooms: 4 spacious bedrooms

Bathrooms: 3 stylish bathrooms

Energy Efficiency: Class A

Underfloor Heating Throughout

Delivery: Key Ready – Move In Immediately





## **Floor plans**









# **Additional information**

### Facilities

| Aircondition, Split system | Heating, Underfloor      | Parking, Covered          |
|----------------------------|--------------------------|---------------------------|
| Pool, Private              |                          |                           |
|                            |                          |                           |
| Features                   |                          |                           |
| Balcony                    | Barbeque                 | Bath                      |
| Double glazing             | Easy access to highway   | Easy access to main roads |
| Fitted wardrobes           | Garden                   | Investment opportunity    |
| Luxury specifications      | Marble flooring          |