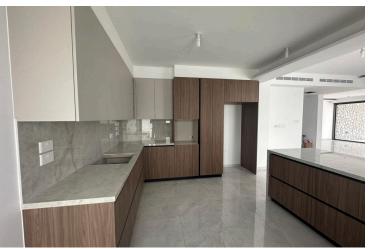

### Description

Modern Four Bedroom Villa in Vibrant Geroskipou, Paphos (12853)

Move straight into this beautifully designed, key-ready detached villa, offering a total covered area of 225 m<sup>2</sup> and thoughtfully laid out for contemporary family living. Set on a 320 m<sup>2</sup> plot with an additional 50 m<sup>2</sup> of uncovered veranda space, this spacious home provides the perfect blend of comfort, functionality, and modern style.

Property Specifications: Covered Internal Area: 225 m<sup>2</sup>

Uncovered Veranda: 50 m<sup>2</sup>

Plot Size: 320 m<sup>2</sup>

Bedrooms: 4 spacious bedrooms

Bathrooms: 3 stylish bathrooms

Energy Efficiency: Class A