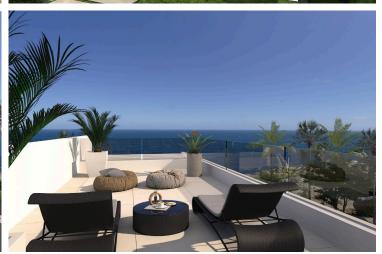

**Property Specifications:** 

Covered Internal Area: 280 m<sup>2</sup>

Covered Parking: 20 m<sup>2</sup>

Roof Garden: 95 m<sup>2</sup>

Covered Verandas: Included within the covered area

Uncovered Veranda/Terrace: 102 m<sup>2</sup>

Walking distance to beach

Bath

Easy access to main roads

**Guest WC** 

Luxury specifications

Mountain view

Quiet area

Sea view