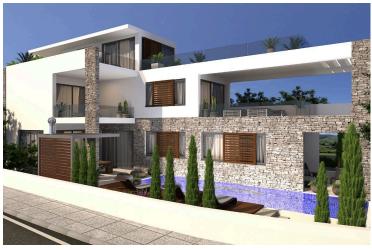

#### **Description**

Luxury 5-Bedroom Villa in Kissonerga, Paphos (12845)

For sale: Discover this exceptional off-plan villa, set for completion on October 1, 2026, offering a rare opportunity to own a luxurious detached home in the highly desirable area of Kissonerga, Paphos. Providing a generous 280 m<sup>2</sup> of covered internal space, this residence is perfectly designed for those who appreciate space, comfort, and modern elegance.

**Property Specifications:** 

Covered Internal Area: 280 m<sup>2</sup>

Covered Parking: 20 m<sup>2</sup>

Roof Garden: 95 m<sup>2</sup>

Covered Verandas: Included within the covered area

Uncovered Veranda/Terrace: 102 m<sup>2</sup>

Plot Size: 560 m<sup>2</sup>

Bedrooms: 5 spacious bedrooms