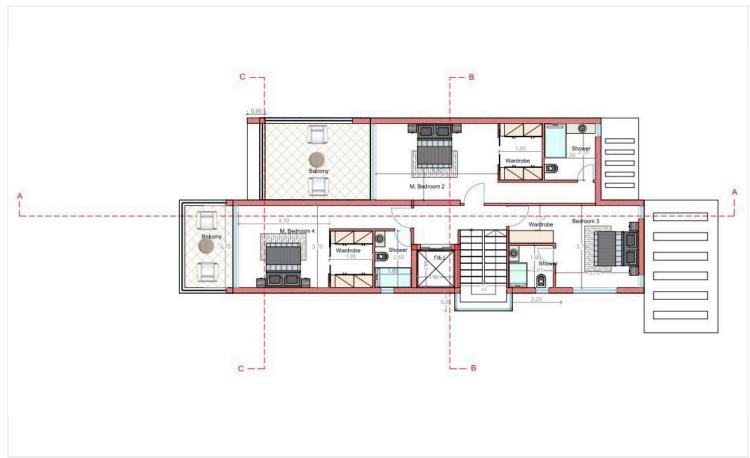

|             |

#### **Description**

Luxury 5-Bedroom Villa in Kissonerga, Paphos (12845)

For sale: Discover this exceptional off-plan villa, set for completion on October 1, 2026, offering a rare opportunity to own a luxurious detached home in the highly desirable area of Kissonerga, Paphos. Providing a generous 280 m<sup>2</sup> of covered internal space, this residence is perfectly designed for those who appreciate space, comfort, and modern elegance.

**Property Specifications:** 

Covered Internal Area: 280 m<sup>2</sup>

Covered Parking: 20 m<sup>2</sup>

Roof Garden: 95 m<sup>2</sup>

Covered Verandas: Included within the covered area

Uncovered Veranda/Terrace: 102 m<sup>2</sup>

Plot Size: 560 m<sup>2</sup>

Bedrooms: 5 spacious bedrooms





## Floor plans









### **Additional information**

#### **Facilities**

Aircondition, Split system

Heating, Underfloor

Sauna

Elevator

Parking, Covered

Gym

Pool, Private

**Features** 

Balcony

Double glazing

Fitted wardrobes

Internet

Marble flooring

Near amenities

Rental potential

Veranda, large

Bar

Easy access to highway

Garden

Kitchen appliances

Modern design

Pressurized water system

Roof garden

Walking distance to beach

Bath

Easy access to main roads

**Guest WC** 

Luxury specifications

Mountain view

Quiet area

Sea view

**Distances** 

**Amenities** 



100 m

Airport



25.1 km

Sea



100 m

Schools



1.1 km

Resort



100 m

Contact us



**George Sergiou** 

(+357) 94055813



info@lextrusrealestate.com