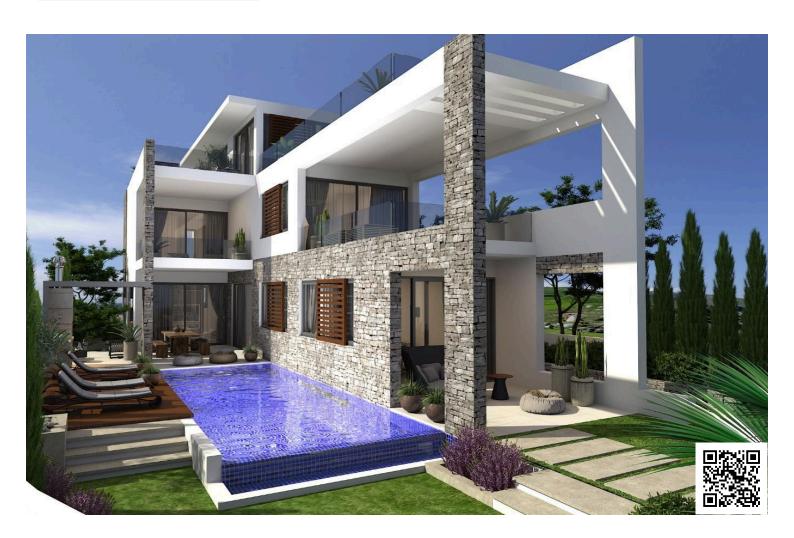

#### **Description**

Luxury 5-Bedroom Villa in Kissonerga, Paphos (12845)

For sale: Discover this exceptional off-plan villa, set for completion on October 1, 2026, offering a rare opportunity to own a luxurious detached home in the highly desirable area of Kissonerga, Paphos. Providing a generous 280 m<sup>2</sup> of covered internal space, this residence is perfectly designed for those who appreciate space, comfort, and modern elegance.

**Property Specifications:** 

Covered Internal Area: 280 m<sup>2</sup>

Covered Parking: 20 m<sup>2</sup>

Roof Garden: 95 m<sup>2</sup>

Covered Verandas: Included within the covered area

Uncovered Veranda/Terrace: 102 m<sup>2</sup>

Plot Size: 560 m<sup>2</sup>

Bedrooms: 5 spacious bedrooms