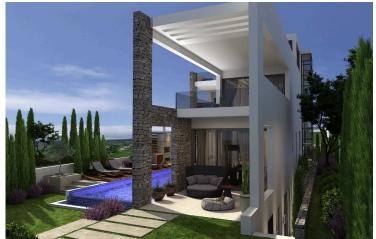

#### **Description**

Luxury 5-Bedroom Villa in Kissonerga, Paphos (12845)

For sale: Discover this exceptional off-plan villa, set for completion on October 1, 2026, offering a rare opportunity to own a luxurious detached home in the highly desirable area of Kissonerga, Paphos. Providing a generous 280 m<sup>2</sup> of covered internal space, this residence is perfectly designed for those who appreciate space, comfort, and modern elegance.

**Property Specifications:** 

Covered Internal Area: 280 m<sup>2</sup>

Covered Parking: 20 m<sup>2</sup>

Roof Garden: 95 m<sup>2</sup>

Covered Verandas: Included within the covered area

Uncovered Veranda/Terrace: 102 m<sup>2</sup>

Plot Size: 560 m<sup>2</sup>

Bedrooms: 5 spacious bedrooms