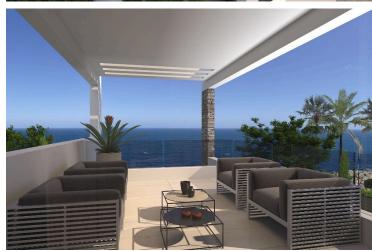

**Property Specifications:** 

Covered Internal Area: 280 m<sup>2</sup>

Covered Parking: 20 m<sup>2</sup>

Roof Garden: 95 m<sup>2</sup>

Covered Verandas: Included within the covered area

Uncovered Veranda/Terrace: 102 m<sup>2</sup>

Walking distance to beach

Bath

Easy access to main roads

**Guest WC** 

Luxury specifications

Mountain view

Quiet area

Sea view