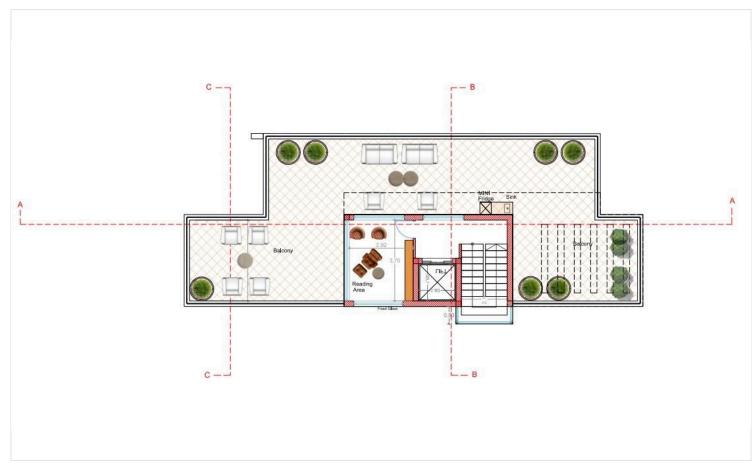

## Floor plans

**Property Specifications:** 

Covered Internal Area: 280 m<sup>2</sup>

Covered Parking: 20 m<sup>2</sup>

Roof Garden: 95 m<sup>2</sup>

Covered Verandas: Included within the covered area

Uncovered Veranda/Terrace: 102 m<sup>2</sup>