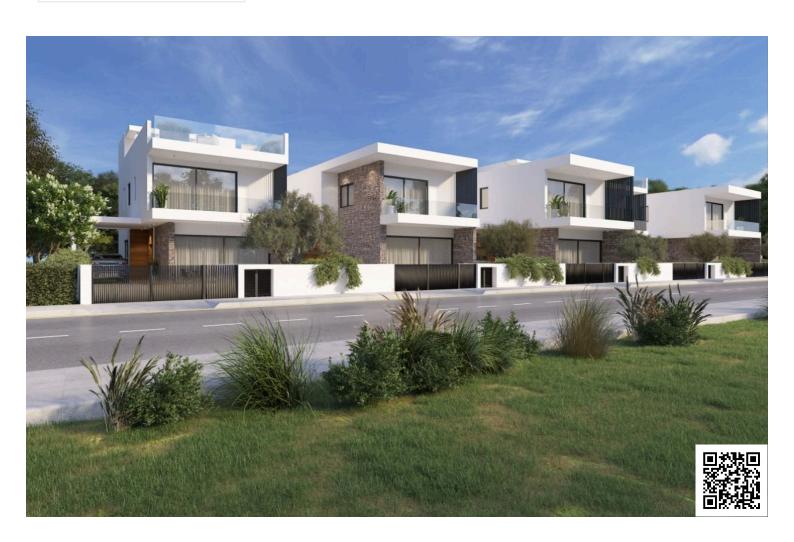

#### **Description**

Modern Villa in Vibrant Geroskipou, Paphos (12844)

For sale: A beautifully designed off-plan villa offering the perfect blend of contemporary living and timeless comfort in the sought-after area of Geroskipou, Paphos. Spanning a generous 188 m<sup>2</sup> of covered internal space, this home is ideal for families or couples looking for spacious, modern living.

**Property Specifications:** 

Covered Internal Area: 188 m<sup>2</sup>

Uncovered Veranda: 49 m<sup>2</sup>

Plot Size: 385 m<sup>2</sup>

Bedrooms: 3 spacious bedrooms

Bathrooms: 3 elegant bathrooms

Energy Efficiency: Class A+

Private Swimming Pool