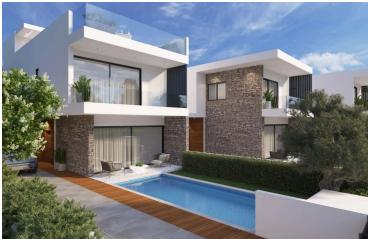

#### **Description**

Modern Villa in Vibrant Geroskipou, Paphos (12844)

For sale: A beautifully designed off-plan villa offering the perfect blend of contemporary living and timeless comfort in the sought-after area of Geroskipou, Paphos. Spanning a generous 188 m<sup>2</sup> of covered internal space, this home is ideal for families or couples looking for spacious, modern living.

**Property Specifications:** 

Covered Internal Area: 188 m<sup>2</sup>

Uncovered Veranda: 49 m<sup>2</sup>

Plot Size: 385 m<sup>2</sup>

Bedrooms: 3 spacious bedrooms

Bathrooms: 3 elegant bathrooms

Energy Efficiency: Class A+

Private Swimming Pool