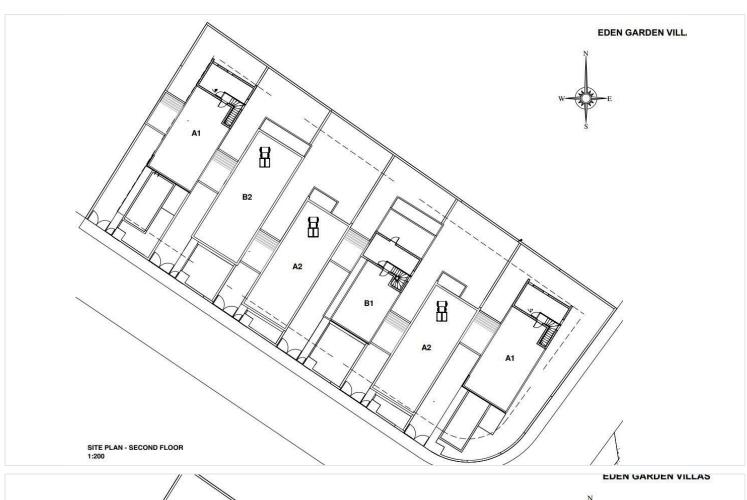

te    |
| Facade                   | Concrete    |
| Energy efficiency rating | <b>⊘</b> A+ |
|                          |             |

#### **Description**

Modern Villa in Vibrant Geroskipou, Paphos (12844)

For sale: A beautifully designed off-plan villa offering the perfect blend of contemporary living and timeless comfort in the sought-after area of Geroskipou, Paphos. Spanning a generous 188 m<sup>2</sup> of covered internal space, this home is ideal for families or couples looking for spacious, modern living.

**Property Specifications:** 

Covered Internal Area: 188 m<sup>2</sup>

Uncovered Veranda: 49 m<sup>2</sup>

Plot Size: 385 m<sup>2</sup>

Bedrooms: 3 spacious bedrooms

Bathrooms: 3 elegant bathrooms

Energy Efficiency: Class A+

Private Swimming Pool





## Floor plans









### **Additional information**

#### **Facilities**

Aircondition, Provision

Heating, Underfloor

Parking, Covered

Pool, Private

**Features** 

Balcony

Easy access to highway

Investment opportunity

Modern design

Quiet area

Bath

Easy access to main roads

Luxury specifications

Near amenities

Veranda

Double glazing

Garden

Marble flooring

Pool view

**Distances** 

Amenities

700 m

Airport



10.5 km

Sea



4.5 km

Schools



1.8 km

Resort



1.8 km

Contact us



**George Sergiou** 

(+357) 94055813



info@lextrusrealestate.com