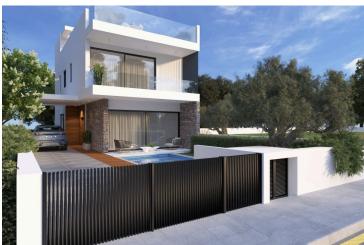

#### **Description**

Modern Villa in Vibrant Geroskipou, Paphos (12844)

For sale: A beautifully designed off-plan villa offering the perfect blend of contemporary living and timeless comfort in the sought-after area of Geroskipou, Paphos. Spanning a generous 188 m<sup>2</sup> of covered internal space, this home is ideal for families or couples looking for spacious, modern living.

**Property Specifications:** 

Covered Internal Area: 188 m<sup>2</sup>

Uncovered Veranda: 49 m<sup>2</sup>

Plot Size: 385 m<sup>2</sup>

Bedrooms: 3 spacious bedrooms

Bathrooms: 3 elegant bathrooms

Energy Efficiency: Class A+

Private Swimming Pool