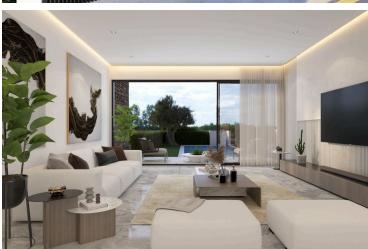

#### **Description**

Modern Villa in Vibrant Geroskipou, Paphos (12844)

For sale: A beautifully designed off-plan villa offering the perfect blend of contemporary living and timeless comfort in the sought-after area of Geroskipou, Paphos. Spanning a generous 188 m<sup>2</sup> of covered internal space, this home is ideal for families or couples looking for spacious, modern living.

**Property Specifications:** 

Covered Internal Area: 188 m<sup>2</sup>

Uncovered Veranda: 49 m<sup>2</sup>

Plot Size: 385 m<sup>2</sup>

Bedrooms: 3 spacious bedrooms

Bathrooms: 3 elegant bathrooms

Energy Efficiency: Class A+