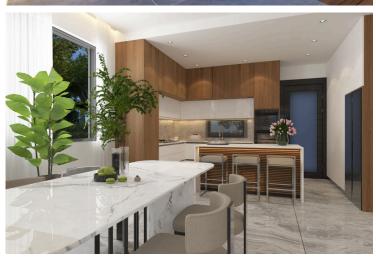

#### **Description**

Modern Villa in Vibrant Geroskipou, Paphos (12844)

For sale: A beautifully designed off-plan villa offering the perfect blend of contemporary living and timeless comfort in the sought-after area of Geroskipou, Paphos. Spanning a generous 188 m<sup>2</sup> of covered internal space, this home is ideal for families or couples looking for spacious, modern living.

**Property Specifications:** 

Covered Internal Area: 188 m<sup>2</sup>

Uncovered Veranda: 49 m<sup>2</sup>

Plot Size: 385 m<sup>2</sup>

Bedrooms: 3 spacious bedrooms

Bathrooms: 3 elegant bathrooms

Energy Efficiency: Class A+