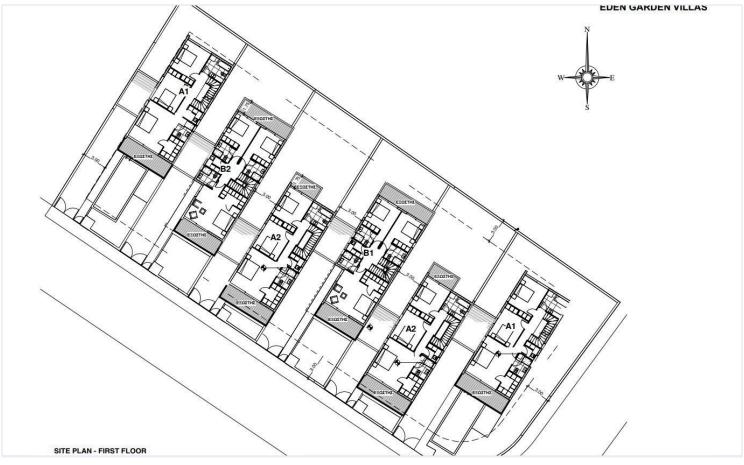

|
| Facade                   | Concrete    |
| Energy efficiency rating | <b>⊘</b> A+ |
|                          |             |

#### **Description**

Modern Villa in Vibrant Geroskipou, Paphos (12844)

For sale: A beautifully designed off-plan villa offering the perfect blend of contemporary living and timeless comfort in the sought-after area of Geroskipou, Paphos. Spanning a generous 188 m<sup>2</sup> of covered internal space, this home is ideal for families or couples looking for spacious, modern living.

**Property Specifications:** 

Covered Internal Area: 188 m<sup>2</sup>

Uncovered Veranda: 49 m<sup>2</sup>

Plot Size: 385 m<sup>2</sup>

Bedrooms: 3 spacious bedrooms

Bathrooms: 3 elegant bathrooms

Energy Efficiency: Class A+

Private Swimming Pool





## Floor plans









### **Additional information**

#### **Facilities**

Aircondition, Provision

Heating, Underfloor

Parking, Covered

Pool, Private

**Features** 

Balcony

Easy access to highway

Investment opportunity

Modern design

Quiet area

Bath

Easy access to main roads

Luxury specifications

Near amenities

Veranda

Double glazing

Garden

Marble flooring

Pool view

**Distances** 

Amenities

700 m

Airport



10.5 km

Sea



4.5 km

Schools



1.8 km

Resort



1.8 km

Contact us



**George Sergiou** 

(+357) 94055813



info@lextrusrealestate.com