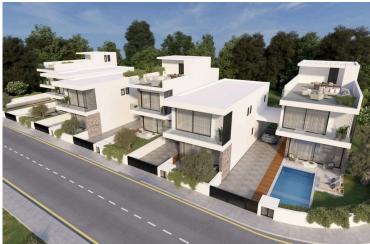

#### **Description**

Modern Villa in Vibrant Geroskipou, Paphos (12844)

For sale: A beautifully designed off-plan villa offering the perfect blend of contemporary living and timeless comfort in the sought-after area of Geroskipou, Paphos. Spanning a generous 188 m<sup>2</sup> of covered internal space, this home is ideal for families or couples looking for spacious, modern living.

**Property Specifications:** 

Covered Internal Area: 188 m<sup>2</sup>

Uncovered Veranda: 49 m<sup>2</sup>

Plot Size: 385 m<sup>2</sup>

Bedrooms: 3 spacious bedrooms

Bathrooms: 3 elegant bathrooms

Energy Efficiency: Class A+

Private Swimming Pool