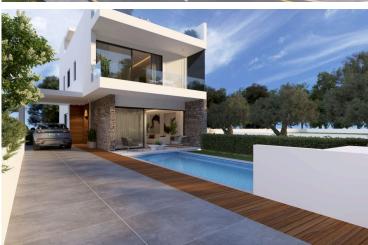

#### **Description**

Modern Villa in Vibrant Geroskipou, Paphos (12844)

For sale: A beautifully designed off-plan villa offering the perfect blend of contemporary living and timeless comfort in the sought-after area of Geroskipou, Paphos. Spanning a generous 188 m<sup>2</sup> of covered internal space, this home is ideal for families or couples looking for spacious, modern living.

**Property Specifications:** 

Covered Internal Area: 188 m<sup>2</sup>

Uncovered Veranda: 49 m<sup>2</sup>

Plot Size: 385 m<sup>2</sup>

Bedrooms: 3 spacious bedrooms

Bathrooms: 3 elegant bathrooms

Energy Efficiency: Class A+

Private Swimming Pool