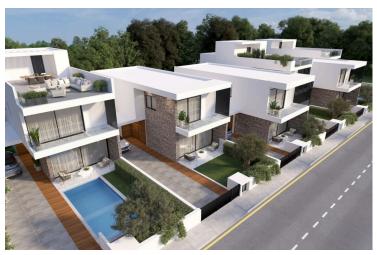

#### **Description**

Modern Villa in Vibrant Geroskipou, Paphos (12844)

For sale: A beautifully designed off-plan villa offering the perfect blend of contemporary living and timeless comfort in the sought-after area of Geroskipou, Paphos. Spanning a generous 188 m<sup>2</sup> of covered internal space, this home is ideal for families or couples looking for spacious, modern living.

**Property Specifications:** 

Covered Internal Area: 188 m<sup>2</sup>

Uncovered Veranda: 49 m<sup>2</sup>

Plot Size: 385 m<sup>2</sup>

Bedrooms: 3 spacious bedrooms

Bathrooms: 3 elegant bathrooms

Energy Efficiency: Class A+

Private Swimming Pool