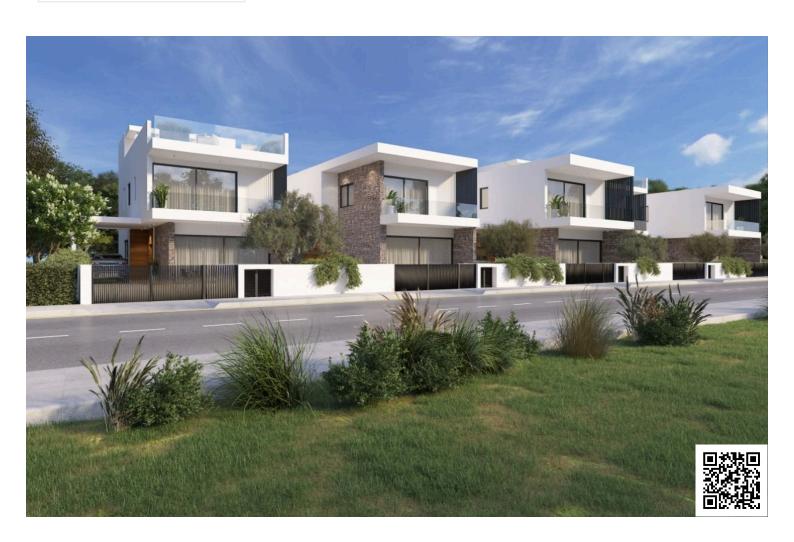

#### **Description**

Modern Villa in Vibrant Geroskipou, Paphos (12843)

For sale: A beautifully designed off-plan villa offering the perfect blend of contemporary living and timeless comfort in the sought-after area of Geroskipou, Paphos. Spanning a generous 188 m<sup>2</sup> of covered internal space, this home is ideal for families or couples looking for spacious, modern living.

**Property Specifications:** 

Covered Internal Area: 188 m<sup>2</sup>

Uncovered Veranda: 55 m<sup>2</sup>

Plot Size: 285 m<sup>2</sup>

Bedrooms: 3 spacious bedrooms

Bathrooms: 3 elegant bathrooms

Energy Efficiency: Class A+