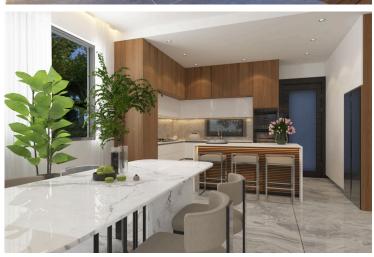

#### **Description**

Modern Villa in Vibrant Geroskipou, Paphos (12843)

For sale: A beautifully designed off-plan villa offering the perfect blend of contemporary living and timeless comfort in the sought-after area of Geroskipou, Paphos. Spanning a generous 188 m<sup>2</sup> of covered internal space, this home is ideal for families or couples looking for spacious, modern living.

**Property Specifications:** 

Covered Internal Area: 188 m<sup>2</sup>

Uncovered Veranda: 55 m<sup>2</sup>

Plot Size: 285 m<sup>2</sup>

Bedrooms: 3 spacious bedrooms

Bathrooms: 3 elegant bathrooms

Energy Efficiency: Class A+