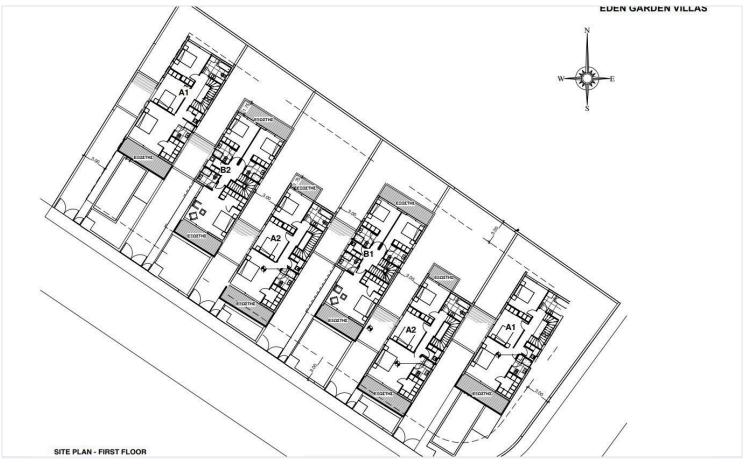

|
|                      |                    |

| d        |
|----------|
| е        |
| е        |
| +        |
| <b>E</b> |

#### **Description**

Modern Villa in Vibrant Geroskipou, Paphos (12843)

For sale: A beautifully designed off-plan villa offering the perfect blend of contemporary living and timeless comfort in the sought-after area of Geroskipou, Paphos. Spanning a generous 188 m<sup>2</sup> of covered internal space, this home is ideal for families or couples looking for spacious, modern living.

**Property Specifications:** 

Covered Internal Area: 188 m<sup>2</sup>

Uncovered Veranda: 55 m<sup>2</sup>

Plot Size: 285 m<sup>2</sup>

Bedrooms: 3 spacious bedrooms

Bathrooms: 3 elegant bathrooms

Energy Efficiency: Class A+

Private Swimming Pool





# Floor plans









## **Additional information**

#### **Facilities**

Aircondition, Provision

Heating, Underfloor

Parking, Covered

**Features** 

Pool, Private

Balcony

Easy access to highway

Investment opportunity

Modern design

Quiet area

Bath

Easy access to main roads

Luxury specifications

Near amenities

Veranda

Double glazing

Garden

Marble flooring

Pool view

**Distances** 

Amenities

700 m

Airport



10.5 km

Sea



4.5 km

Schools



1.8 km

Resort



1.8 km

Contact us



**George Sergiou** 

(+357) 94055813



info@lextrusrealestate.com