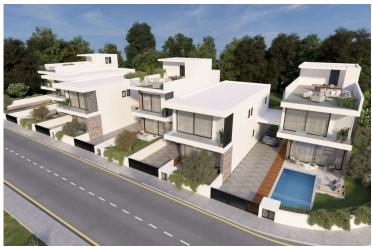

#### **Description**

Modern Villa in Vibrant Geroskipou, Paphos (12843)

For sale: A beautifully designed off-plan villa offering the perfect blend of contemporary living and timeless comfort in the sought-after area of Geroskipou, Paphos. Spanning a generous 188 m<sup>2</sup> of covered internal space, this home is ideal for families or couples looking for spacious, modern living.

**Property Specifications:** 

Covered Internal Area: 188 m<sup>2</sup>

Uncovered Veranda: 55 m<sup>2</sup>

Plot Size: 285 m<sup>2</sup>

Bedrooms: 3 spacious bedrooms

Bathrooms: 3 elegant bathrooms

Energy Efficiency: Class A+