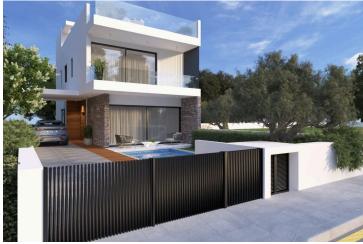

#### **Description**

Modern Villa in Vibrant Geroskipou, Paphos (12843)

For sale: A beautifully designed off-plan villa offering the perfect blend of contemporary living and timeless comfort in the sought-after area of Geroskipou, Paphos. Spanning a generous 188 m<sup>2</sup> of covered internal space, this home is ideal for families or couples looking for spacious, modern living.

**Property Specifications:** 

Covered Internal Area: 188 m<sup>2</sup>

Uncovered Veranda: 55 m<sup>2</sup>

Plot Size: 285 m<sup>2</sup>

Bedrooms: 3 spacious bedrooms

Bathrooms: 3 elegant bathrooms

Energy Efficiency: Class A+

Private Swimming Pool