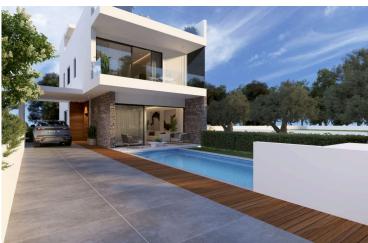

#### **Description**

Modern Villa in Vibrant Geroskipou, Paphos (12843)

For sale: A beautifully designed off-plan villa offering the perfect blend of contemporary living and timeless comfort in the sought-after area of Geroskipou, Paphos. Spanning a generous 188 m<sup>2</sup> of covered internal space, this home is ideal for families or couples looking for spacious, modern living.

**Property Specifications:** 

Covered Internal Area: 188 m<sup>2</sup>

Uncovered Veranda: 55 m<sup>2</sup>

Plot Size: 285 m<sup>2</sup>

Bedrooms: 3 spacious bedrooms

Bathrooms: 3 elegant bathrooms

Energy Efficiency: Class A+

Private Swimming Pool