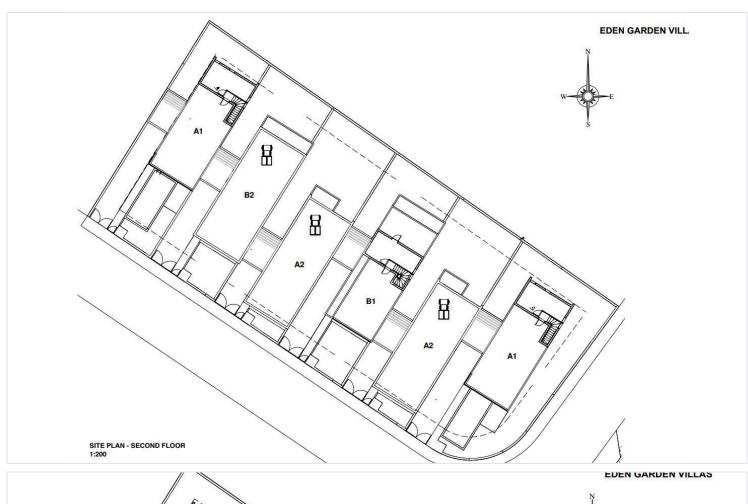

|
|                      |                    |

| d        |
|----------|
| е        |
| е        |
| +        |
| <b>E</b> |

#### **Description**

Modern Villa in Vibrant Geroskipou, Paphos (12843)

For sale: A beautifully designed off-plan villa offering the perfect blend of contemporary living and timeless comfort in the sought-after area of Geroskipou, Paphos. Spanning a generous 188 m<sup>2</sup> of covered internal space, this home is ideal for families or couples looking for spacious, modern living.

**Property Specifications:** 

Covered Internal Area: 188 m<sup>2</sup>

Uncovered Veranda: 55 m<sup>2</sup>

Plot Size: 285 m<sup>2</sup>

Bedrooms: 3 spacious bedrooms

Bathrooms: 3 elegant bathrooms

Energy Efficiency: Class A+

Private Swimming Pool





# Floor plans









## **Additional information**

#### **Facilities**

Aircondition, Provision

Heating, Underfloor

Parking, Covered

**Features** 

Pool, Private

Balcony

Easy access to highway

Investment opportunity

Modern design

Quiet area

Bath

Easy access to main roads

Luxury specifications

Near amenities

Veranda

Double glazing

Garden

Marble flooring

Pool view

**Distances** 

Amenities

700 m

Airport



10.5 km

Sea



4.5 km

Schools



1.8 km

Resort



1.8 km

Contact us



**George Sergiou** 

(+357) 94055813



info@lextrusrealestate.com