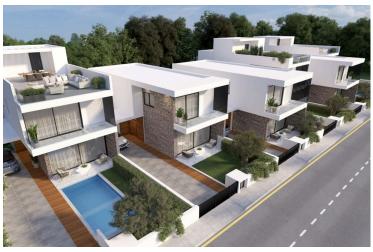

#### **Description**

Modern Villa in Vibrant Geroskipou, Paphos (12842)

For sale: A beautifully designed off-plan villa offering the perfect blend of contemporary living and timeless comfort in the sought-after area of Geroskipou, Paphos. Spanning a generous 197 m<sup>2</sup> of covered internal space, this home is ideal for families or couples looking for spacious, modern living.

**Property Specifications:** 

Covered Internal Area: 197 m<sup>2</sup>

Uncovered Veranda: 59 m<sup>2</sup>

Plot Size: 285 m<sup>2</sup>

Bedrooms: 3 spacious bedrooms

Bathrooms: 4 elegant bathrooms

Energy Efficiency: Class A+

Private Swimming Pool