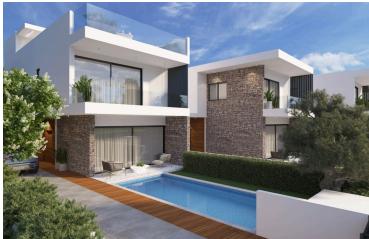

#### **Description**

Modern Villa in Vibrant Geroskipou, Paphos (12842)

For sale: A beautifully designed off-plan villa offering the perfect blend of contemporary living and timeless comfort in the sought-after area of Geroskipou, Paphos. Spanning a generous 197 m<sup>2</sup> of covered internal space, this home is ideal for families or couples looking for spacious, modern living.

**Property Specifications:** 

Covered Internal Area: 197 m<sup>2</sup>

Uncovered Veranda: 59 m<sup>2</sup>

Plot Size: 285 m<sup>2</sup>

Bedrooms: 3 spacious bedrooms

Bathrooms: 4 elegant bathrooms

Energy Efficiency: Class A+

Private Swimming Pool