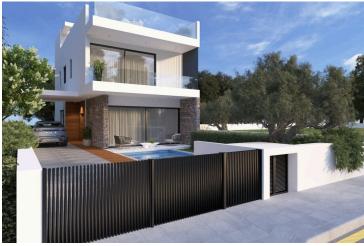

#### **Description**

Modern Villa in Vibrant Geroskipou, Paphos (12842)

For sale: A beautifully designed off-plan villa offering the perfect blend of contemporary living and timeless comfort in the sought-after area of Geroskipou, Paphos. Spanning a generous 197 m<sup>2</sup> of covered internal space, this home is ideal for families or couples looking for spacious, modern living.

**Property Specifications:** 

Covered Internal Area: 197 m<sup>2</sup>

Uncovered Veranda: 59 m<sup>2</sup>

Plot Size: 285 m<sup>2</sup>

Bedrooms: 3 spacious bedrooms

Bathrooms: 4 elegant bathrooms

Energy Efficiency: Class A+

Private Swimming Pool