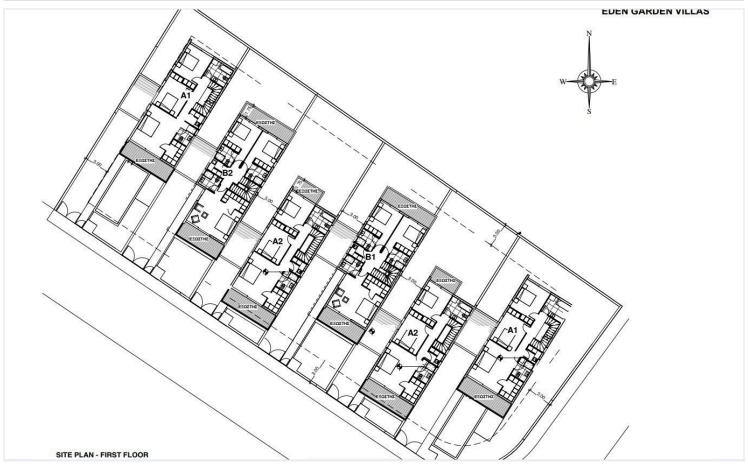

e    |
| Facade                   | Concrete    |
| Energy efficiency rating | <b>⊘</b> A+ |
|                          |             |

#### **Description**

Modern Villa in Vibrant Geroskipou, Paphos (12842)

For sale: A beautifully designed off-plan villa offering the perfect blend of contemporary living and timeless comfort in the sought-after area of Geroskipou, Paphos. Spanning a generous 197 m<sup>2</sup> of covered internal space, this home is ideal for families or couples looking for spacious, modern living.

**Property Specifications:** 

Covered Internal Area: 197 m<sup>2</sup>

Uncovered Veranda: 59 m<sup>2</sup>

Plot Size: 285 m<sup>2</sup>

Bedrooms: 3 spacious bedrooms

Bathrooms: 4 elegant bathrooms

Energy Efficiency: Class A+

Private Swimming Pool





# Floor plans









## **Additional information**

#### **Facilities**

Aircondition, Provision

Heating, Underfloor

Parking, Covered

Pool, Private

**Features** 

Balcony

Easy access to highway

Investment opportunity

Modern design

Quiet area

Bath

Easy access to main roads

Luxury specifications

Near amenities

Veranda

Double glazing

Garden

Marble flooring

Pool view

**Distances** 

Amenities

700 m

Airport

10.5 km

Sea

4.5 km

Schools



1.8 km

Resort



1.8 km

Contact us



**George Sergiou** 

(+357) 94055813



info@lextrusrealestate.com