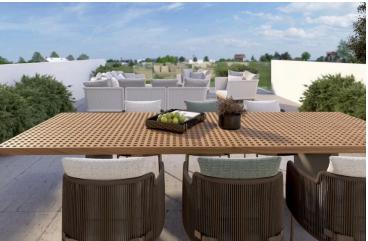

#12842

# Modern Villa in Vibrant Geroskipou, Paphos (12842)

• Geroskipou, Paphos

€520,000 +VAT























### **Overview**

#### **Specifications**

| <b>3</b> | <b>№</b> 4 | [] 197 m <sup>2</sup> |
|----------|------------|-----------------------|
| Bedrooms | Bathrooms  | Covered               |

| Туре                 | Detached Villa     |
|----------------------|--------------------|
| Toilets              | 4                  |
| Plot                 | 285 m <sup>2</sup> |
| Status               | Off plan           |
| Year of construction | 2026               |
|                      |                    |

| Furnished                | Unfurnished |
|--------------------------|-------------|
| Structure                | Concrete    |
| Facade                   | Concrete    |
| Energy efficiency rating | <b>⊘</b> A+ |
|                          |             |

#### **Description