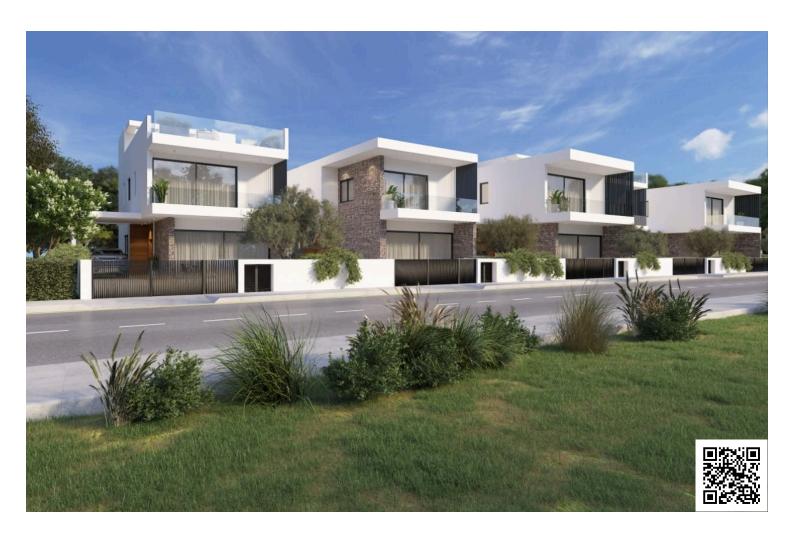

# Modern Villa in Vibrant Geroskipou, Paphos (12842)

• Geroskipou, Paphos

€520,000 +VAT

#### **Description**

Modern Villa in Vibrant Geroskipou, Paphos (12842)

For sale: A beautifully designed off-plan villa offering the perfect blend of contemporary living and timeless comfort in the sought-after area of Geroskipou, Paphos. Spanning a generous 197 m<sup>2</sup> of covered internal space, this home is ideal for families or couples looking for spacious, modern living.

**Property Specifications:** 

Covered Internal Area: 197 m<sup>2</sup>

Uncovered Veranda: 59 m<sup>2</sup>

Plot Size: 285 m<sup>2</sup>

Bedrooms: 3 spacious bedrooms

Bathrooms: 4 elegant bathrooms

Energy Efficiency: Class A+