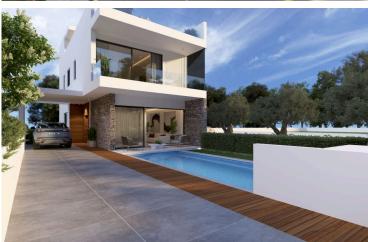

#### **Description**

Modern Villa in Vibrant Geroskipou, Paphos (12842)

For sale: A beautifully designed off-plan villa offering the perfect blend of contemporary living and timeless comfort in the sought-after area of Geroskipou, Paphos. Spanning a generous 197 m<sup>2</sup> of covered internal space, this home is ideal for families or couples looking for spacious, modern living.

**Property Specifications:** 

Covered Internal Area: 197 m<sup>2</sup>

Uncovered Veranda: 59 m<sup>2</sup>

Plot Size: 285 m<sup>2</sup>

Bedrooms: 3 spacious bedrooms

Bathrooms: 4 elegant bathrooms

Energy Efficiency: Class A+

Private Swimming Pool