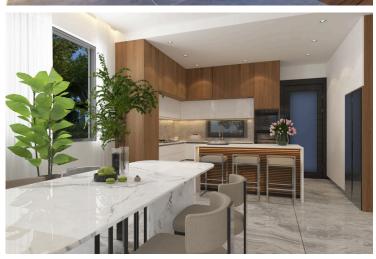

#### **Description**

Modern Villa in Vibrant Geroskipou, Paphos (12842)

For sale: A beautifully designed off-plan villa offering the perfect blend of contemporary living and timeless comfort in the sought-after area of Geroskipou, Paphos. Spanning a generous 197 m<sup>2</sup> of covered internal space, this home is ideal for families or couples looking for spacious, modern living.

**Property Specifications:** 

Covered Internal Area: 197 m<sup>2</sup>

Uncovered Veranda: 59 m<sup>2</sup>

Plot Size: 285 m<sup>2</sup>

Bedrooms: 3 spacious bedrooms

Bathrooms: 4 elegant bathrooms

Energy Efficiency: Class A+