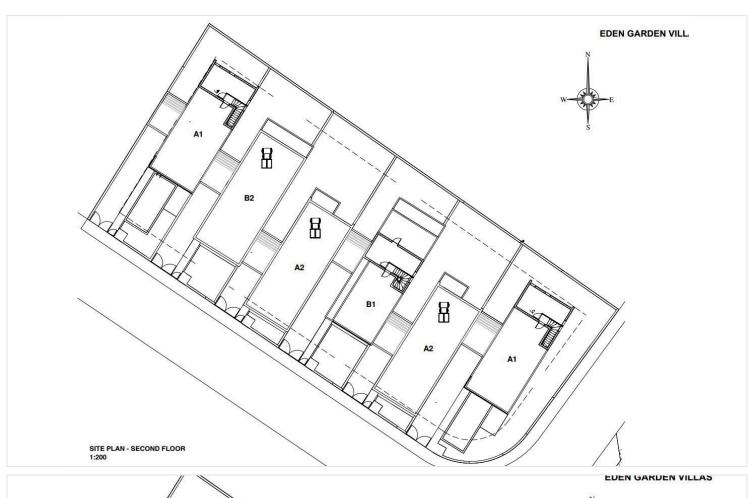

ete    |
| Facade                   | Concrete    |
| Energy efficiency rating | <b>⊘</b> A+ |
|                          |             |

#### **Description**

Modern Villa in Vibrant Geroskipou, Paphos (12842)

For sale: A beautifully designed off-plan villa offering the perfect blend of contemporary living and timeless comfort in the sought-after area of Geroskipou, Paphos. Spanning a generous 197 m<sup>2</sup> of covered internal space, this home is ideal for families or couples looking for spacious, modern living.

**Property Specifications:** 

Covered Internal Area: 197 m<sup>2</sup>

Uncovered Veranda: 59 m<sup>2</sup>

Plot Size: 285 m<sup>2</sup>

Bedrooms: 3 spacious bedrooms

Bathrooms: 4 elegant bathrooms

Energy Efficiency: Class A+

Private Swimming Pool





# Floor plans









## **Additional information**

#### **Facilities**

Aircondition, Provision

Heating, Underfloor

Parking, Covered

Pool, Private

**Features** 

Balcony

Easy access to highway

Investment opportunity

Modern design

Quiet area

Bath

Easy access to main roads

Luxury specifications

Near amenities

Veranda

Double glazing

Garden

Marble flooring

Pool view

**Distances** 

Amenities

700 m

Airport

10.5 km

Sea

4.5 km

Schools



1.8 km

Resort



1.8 km

Contact us



**George Sergiou** 

(+357) 94055813



info@lextrusrealestate.com