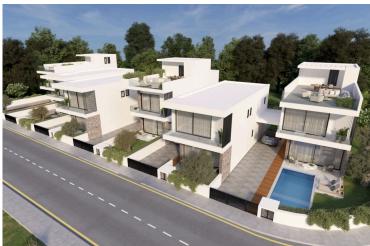

#### **Description**

Modern Villa in Vibrant Geroskipou, Paphos (12842)

For sale: A beautifully designed off-plan villa offering the perfect blend of contemporary living and timeless comfort in the sought-after area of Geroskipou, Paphos. Spanning a generous 197 m<sup>2</sup> of covered internal space, this home is ideal for families or couples looking for spacious, modern living.

**Property Specifications:** 

Covered Internal Area: 197 m<sup>2</sup>

Uncovered Veranda: 59 m<sup>2</sup>

Plot Size: 285 m<sup>2</sup>

Bedrooms: 3 spacious bedrooms

Bathrooms: 4 elegant bathrooms

Energy Efficiency: Class A+

Private Swimming Pool